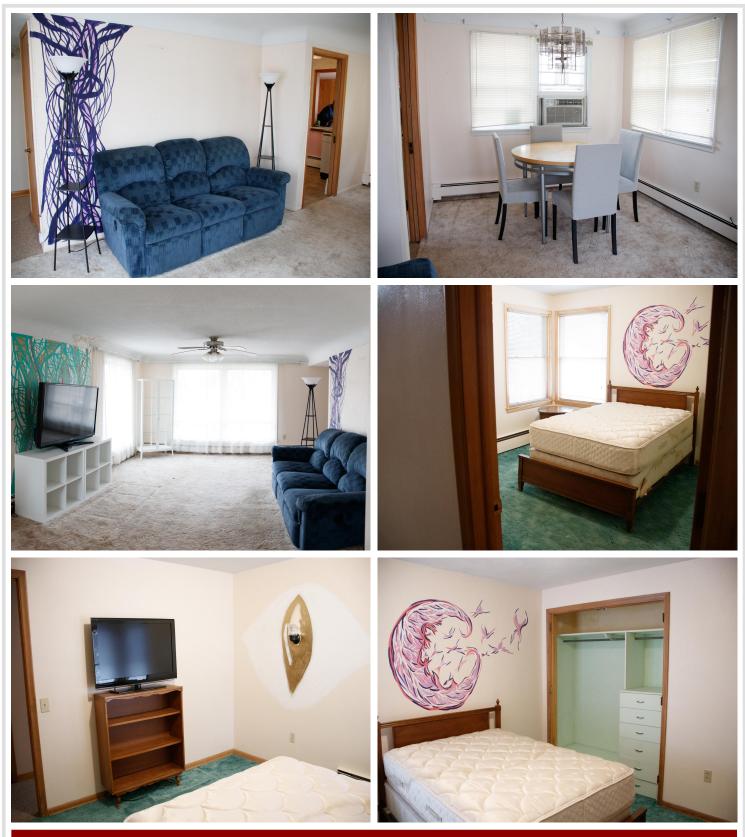

### **Description:**

Discover this versatile 3 bedroom, 2 bathroom home with endless potential. The main level boasts spacious living areas, while the half-finished basement offers room for an additional 2 to 3 bedrooms, making it ideal for expansion. With over 2500 square feet of living space, this property can be transformed into a duplex, triplex, or enjoyed as a single-family home. Located in Pine River, this property is one of the best values in the area. Newer roof! Don't miss out on this incredible investment opportunity.

### Additional Details:

| Year Built             | 1958            |
|------------------------|-----------------|
| Lot Acres              | 0.03            |
| Lot Dimensions         | 100x140x100x140 |
| Garage Stalls          | 3               |
| School District        | 2174            |
| Taxes                  | \$1,954         |
| Taxes with Assessments | \$2,020         |
| Tax Year               | 2024            |