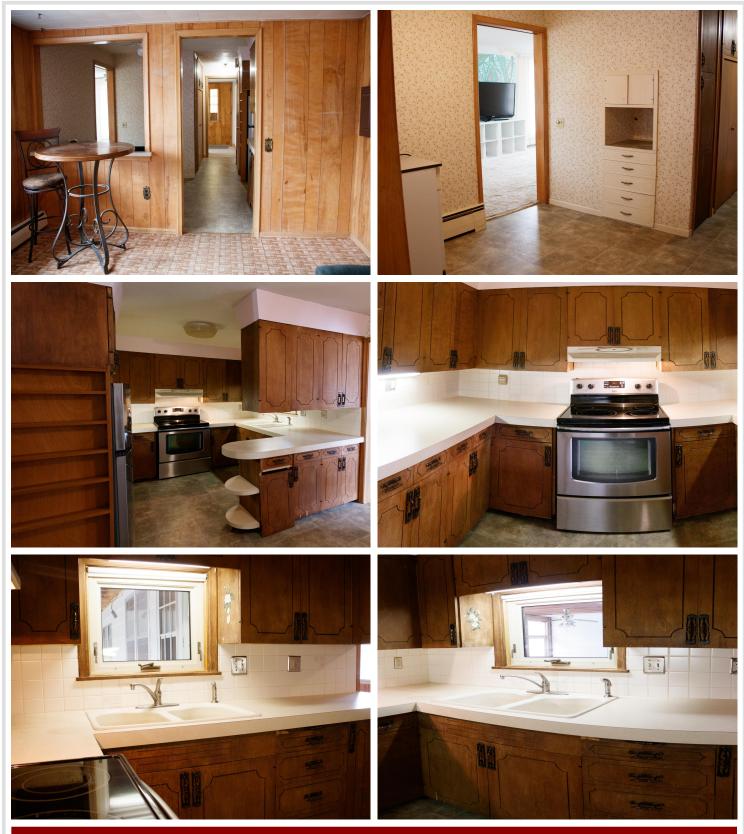

### **Description:**

Discover this versatile 3 bedroom, 2 bathroom home with endless potential. The main level boasts spacious living areas, while the half-finished basement offers room for an additional 2 to 3 bedrooms, making it ideal for expansion. With over 2500 square feet of living space, this property can be transformed into a duplex, triplex, or enjoyed as a single-family home. Located in Pine River, this property is one of the best values in the area. Newer roof! Don't miss out on this incredible investment opportunity.