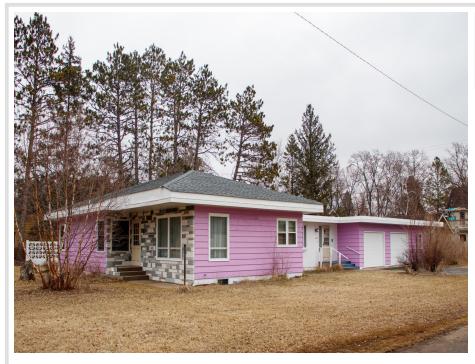

# \$169,900

3,528 sq ft 3 bedrooms 3 baths

400 Jefferson Avenue Pine River MN 56474

Status: Active

### **Description:**

Discover this versatile 3 bedroom, 2 bathroom home with endless potential. The main level boasts spacious living areas, while the half-finished basement offers room for an additional 2 to 3 bedrooms, making it ideal for expansion. With over 2500 square feet of living space, this property can be transformed into a duplex, triplex, or enjoyed as a single-family home. Located in Pine River, this property is one of the best values in the area. Newer roof! Don't miss out on this incredible investment opportunity.