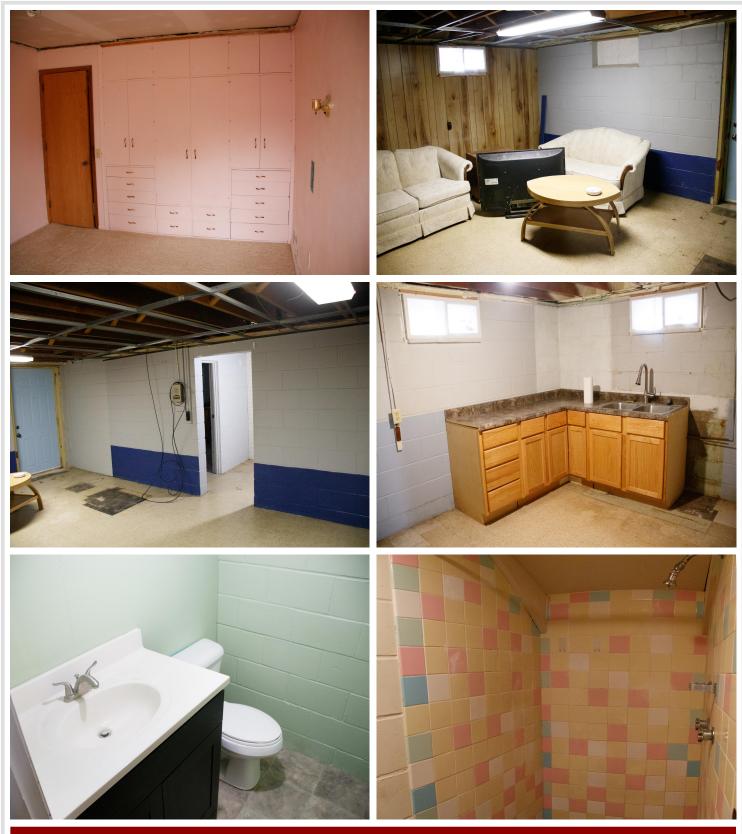

### **Description:**

Discover this versatile 3 bedroom, 2 bathroom home with endless potential. The main level boasts spacious living areas, while the half-finished basement offers room for an additional 2 to 3 bedrooms, making it ideal for expansion. With over 2500 square feet of living space, this property can be transformed into a duplex, triplex, or enjoyed as a single-family home. Located in Pine River, this property is one of the best values in the area. Newer roof! Don't miss out on this incredible investment opportunity.

#### Additional Features:

Basement: Block Fuel: Electric, Natural Gas Garage: 3 Heat: Baseboard, Boiler Sewer: City Sewer - In Street Water: City Water - In Street Air Conditioning: Wall Unit(s)