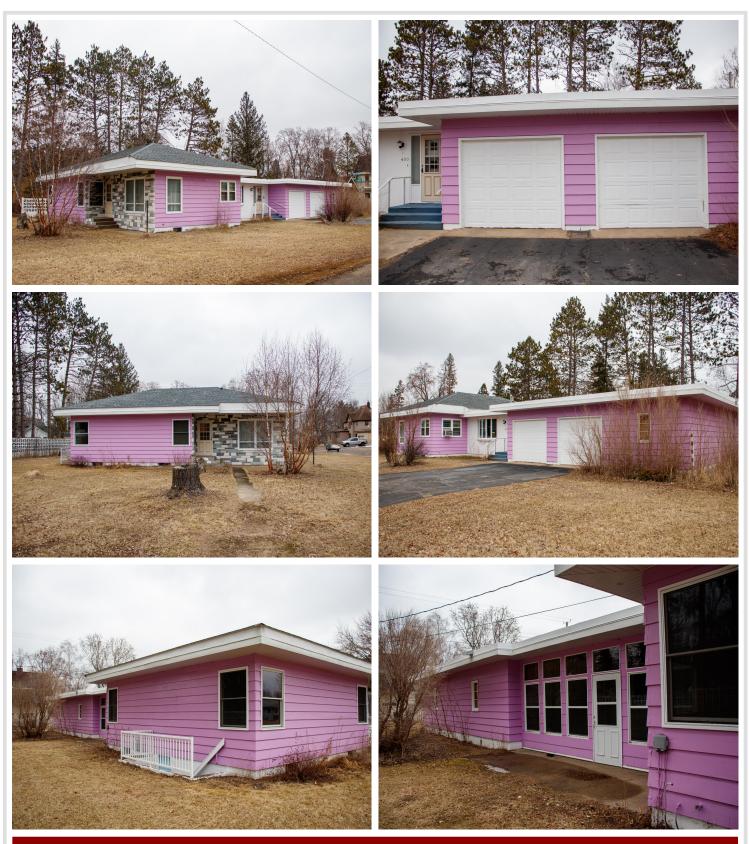

# \$169,900

3,528 sq ft 3 bedrooms 3 baths

400 Jefferson Avenue Pine River MN 56474

Status: Active

### **Description:**

Discover this versatile 3 bedroom, 2 bathroom home with endless potential. The main level boasts spacious living areas, while the half-finished basement offers room for an additional 2 to 3 bedrooms, making it ideal for expansion. With over 2500 square feet of living space, this property can be transformed into a duplex, triplex, or enjoyed as a single-family home. Located in Pine River, this property is one of the best values in the area. Newer roof! Don't miss out on this incredible investment opportunity.