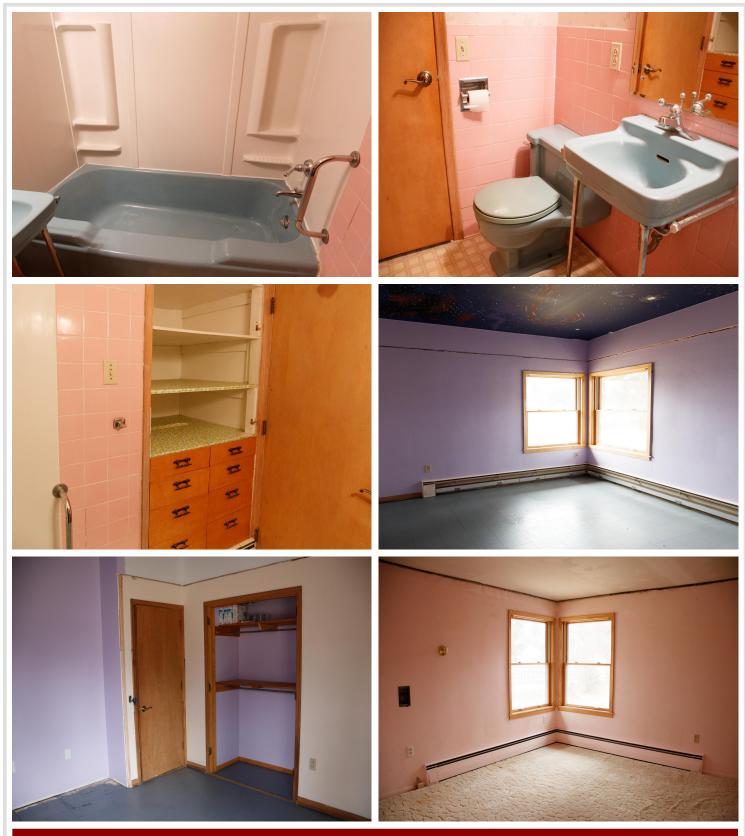

### **Description:**

Discover this versatile 3 bedroom, 2 bathroom home with endless potential. The main level boasts spacious living areas, while the half-finished basement offers room for an additional 2 to 3 bedrooms, making it ideal for expansion. With over 2500 square feet of living space, this property can be transformed into a duplex, triplex, or enjoyed as a single-family home. Located in Pine River, this property is one of the best values in the area. Newer roof! Don't miss out on this incredible investment opportunity.

### Additional Details:

| Year Built             | 1958            |
|------------------------|-----------------|
| Lot Acres              | 0.03            |
| Lot Dimensions         | 100x140x100x140 |
| Garage Stalls          | 3               |
| School District        | 2174            |
| Taxes                  | \$1,954         |
| Taxes with Assessments | \$2,020         |
| Tax Year               | 2024            |