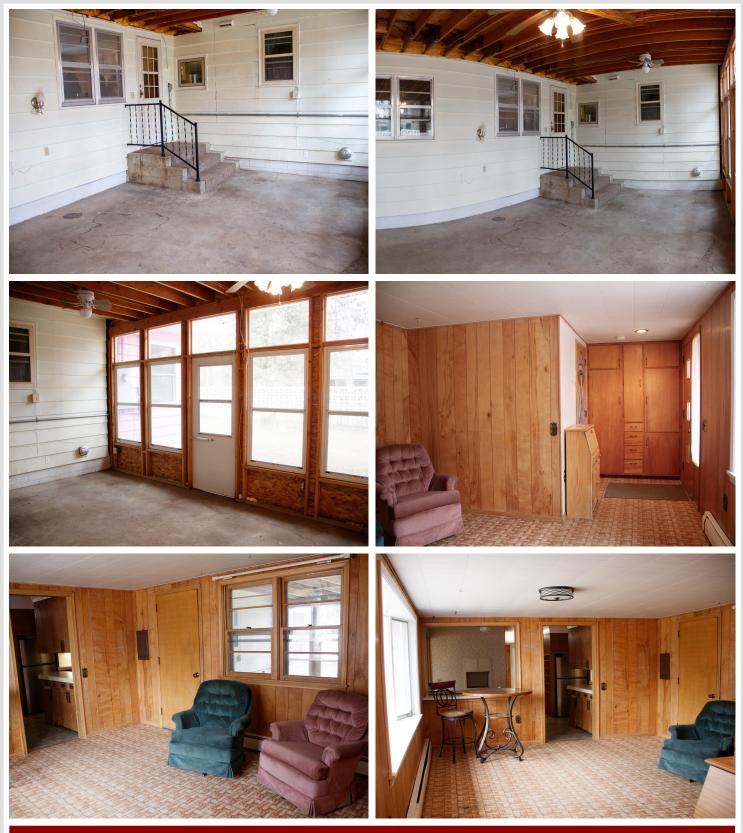

### **Description:**

Discover this versatile 3 bedroom, 2 bathroom home with endless potential. The main level boasts spacious living areas, while the half-finished basement offers room for an additional 2 to 3 bedrooms, making it ideal for expansion. With over 2500 square feet of living space, this property can be transformed into a duplex, triplex, or enjoyed as a single-family home. Located in Pine River, this property is one of the best values in the area. Newer roof! Don't miss out on this incredible investment opportunity.