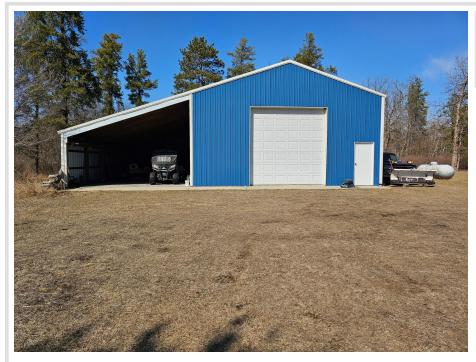

# **Description:**

Great country location for this 3 bed, 3 bath home, just East of Menahga. This 15 year old home has been well maintained and shows very well. Amenities include central air, insulated attached garage, in-floor and propane forced-air heating, tiles floors and sheetrock in lower level, 200 Amp service in house and pole building, and much more. Den and office in lower level have egress windows and have been used as bedrooms. Property also includes a 30x40 insulated/heated pole building with an 18x40 3-sided lean-to with concrete floor. 80 gallon air compressor and car hoist will be left with the property. Schedule your showing for this awesome property today!