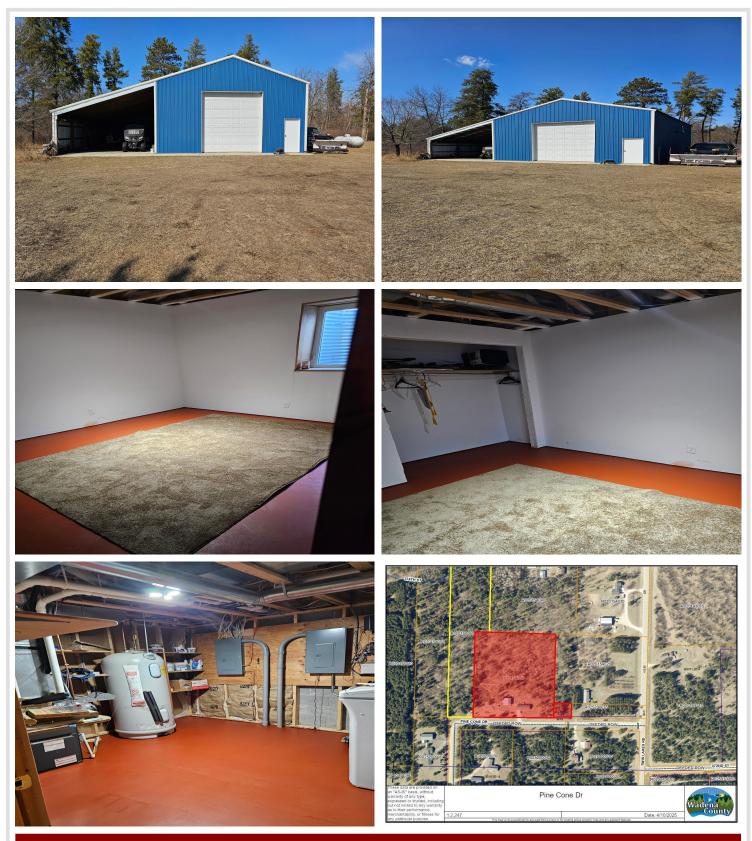

# **Description:**

Great country location for this 3 bed, 3 bath home, just East of Menahga. This 15 year old home has been well maintained and shows very well. Amenities include central air, insulated attached garage, in-floor and propane forced-air heating, tiles floors and sheetrock in lower level, 200 Amp service in house and pole building, and much more. Den and office in lower level have egress windows and have been used as bedrooms. Property also includes a 30x40 insulated/heated pole building with an 18x40 3-sided lean-to with concrete floor. 80 gallon air compressor and car hoist will be left with the property. Schedule your showing for this awesome property today!

### Additional Details:

| Year Built             | 2010      |
|------------------------|-----------|
| Lot Acres              | 5.47      |
| Lot Dimensions         | Irregular |
| Garage Stalls          | 7         |
| School District        | 821       |
| Taxes                  | \$2,914   |
| Taxes with Assessments | \$2,914   |
| Tax Year               | 2025      |