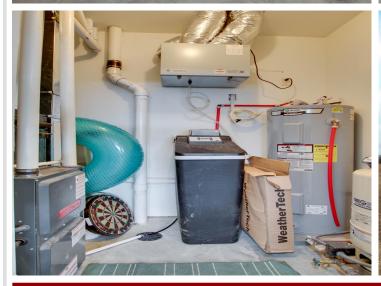

## **Additional Features:**

Basement: Slab Fuel: Natural Gas Garage: 2 Heat: Forced Air Sewer: Septic System Compliant - Yes Water: Private, Well Air Conditioning: Central Air