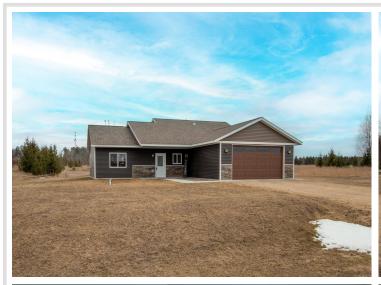

## **Description:**

Modern Comfort Meets Natural Beauty - 3BR/2BA Home in Tyler Hills CIC

Welcome to your dream home in the heart of the brand-new Tyler Hills Common Interest Community – a serene, 60-acre residential development just south of Bemidji. Built in 2023, this thoughtfully designed 3 bedroom, 2 bath home combines modern style with the beauty of shared natural surroundings.

Step inside to discover an open floor plan bathed in natural light, featuring vaulted ceilings, a spacious primary suite, and an attached finished garage for added convenience. Whether you're relaxing in the inviting living area or preparing meals in the modern kitchen, you'll feel right at home.