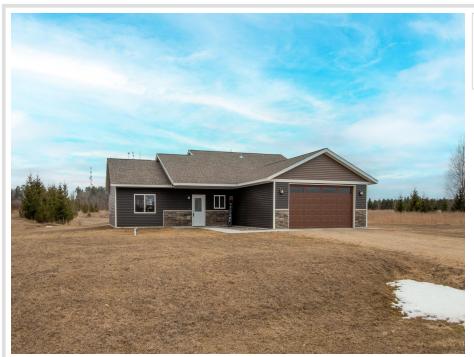

## **Description:**

Modern Comfort Meets Natural Beauty - 3BR/2BA Home in Tyler Hills CIC

Welcome to your dream home in the heart of the brand-new Tyler Hills Common Interest Community – a serene, 60-acre residential development just south of Bemidji. Built in 2023, this thoughtfully designed 3 bedroom, 2 bath home combines modern style with the beauty of shared natural surroundings.

Step inside to discover an open floor plan bathed in natural light, featuring vaulted ceilings, a spacious primary suite, and an attached finished garage for added convenience. Whether you're relaxing in the inviting living area or preparing meals in the modern kitchen, you'll feel right at home.