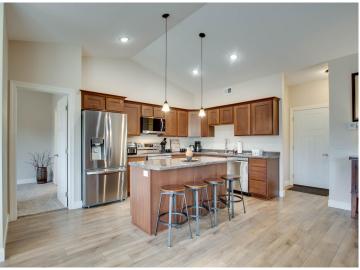

Step inside to discover an open floor plan bathed in natural light, featuring vaulted ceilings, a spacious primary suite, and an attached finished garage for added convenience. Whether you're relaxing in the inviting living area or preparing meals in the modern kitchen, you'll feel right at home.