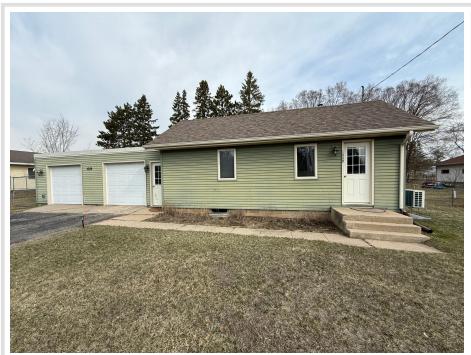

MLS 6701468 Residential

\$229,900

1,680 sq ft 3 bedrooms 2 baths

1009 15th Street Bemidji MN 56601

Status: Active

## **Description:**

Fantastic three bedroom two bathroom home not far from many in town amenities Bemidji has to offer! With a fenced in backyard, a storage shed, a kitchenette downstairs, this home is a true gem!