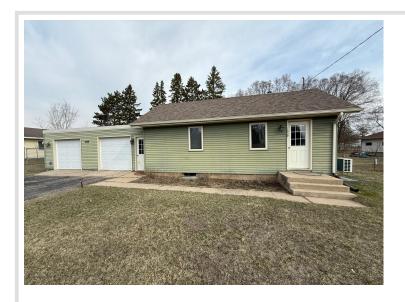

MLS 6701468 Residential

\$229,900

1,680 sq ft 3 bedrooms 2 baths

1009 15th Street Bemidji MN 56601

Status: Active

## **Description:**

Fantastic three bedroom two bathroom home not far from many in town amenities Bemidji has to offer! With a fenced in backyard, a storage shed, a kitchenette downstairs, this home is a true gem!