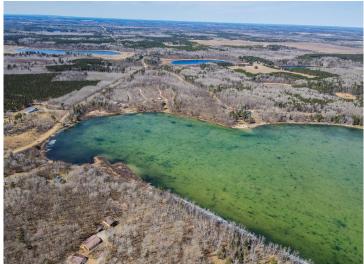

## **Description:**

199 feet of sandy bottom and great swimming. 2.2 acres of wooded privacy. A cute, year round cabin, fully renovated in 2017. Excellent views of beautiful Loon Lake. A quiet lake with minimal development. Located just 6 miles Southeast of Nevis, MN. A pristine lake front get away just in time for the Summer season.