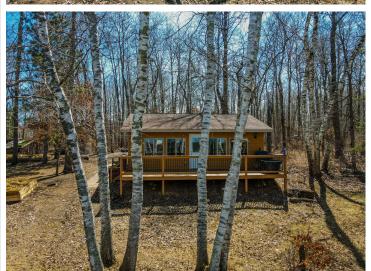

## **Description:**

199 feet of sandy bottom and great swimming. 2.2 acres of wooded privacy. A cute, year round cabin, fully renovated in 2017. Excellent views of beautiful Loon Lake. A quiet lake with minimal development. Located just 6 miles Southeast of Nevis, MN. A pristine lake front get away just in time for the Summer season.

## **Additional Details:**

Year Built 1992 Lot Acres 2.25

Lot Dimensions 199x521x534x165

School District 113
Taxes \$1,406
Taxes with Assessments \$1,406
Tax Year 2025