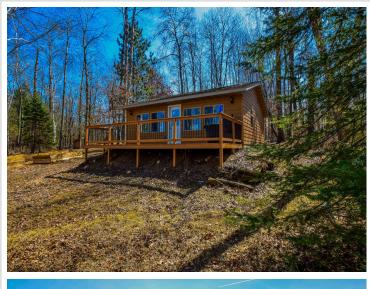

## **Description:**

199 feet of sandy bottom and great swimming. 2.2 acres of wooded privacy. A cute, year round cabin, fully renovated in 2017. Excellent views of beautiful Loon Lake. A quiet lake with minimal development. Located just 6 miles Southeast of Nevis, MN. A pristine lake front get away just in time for the Summer season.

## **Additional Details:**

Year Built 1992 Lot Acres 2.25

Lot Dimensions 199x521x534x165

School District 113
Taxes \$1,406
Taxes with Assessments \$1,406
Tax Year 2025