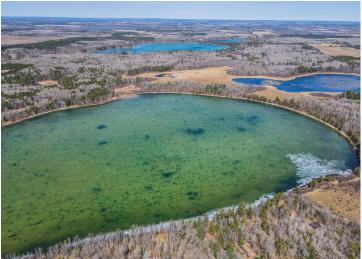

## **Description:**

199 feet of sandy bottom and great swimming. 2.2 acres of wooded privacy. A cute, year round cabin, fully renovated in 2017. Excellent views of beautiful Loon Lake. A quiet lake with minimal development. Located just 6 miles Southeast of Nevis, MN. A pristine lake front get away just in time for the Summer season.