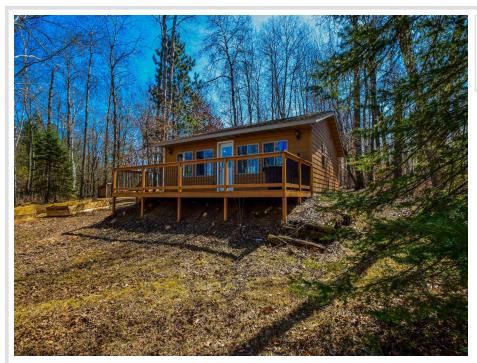

## **Description:**

199 feet of sandy bottom and great swimming. 2.2 acres of wooded privacy. A cute, year round cabin, fully renovated in 2017. Excellent views of beautiful Loon Lake. A quiet lake with minimal development. Located just 6 miles Southeast of Nevis, MN. A pristine lake front get away just in time for the Summer season.

## **Additional Details:**

Year Built 1992 Lot Acres 2.25

Lot Dimensions 199x521x534x165

School District 113
Taxes \$1,406
Taxes with Assessments \$1,406
Tax Year 2025