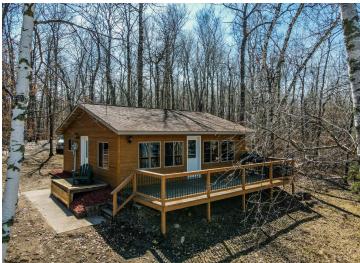

## **Description:**

199 feet of sandy bottom and great swimming. 2.2 acres of wooded privacy. A cute, year round cabin, fully renovated in 2017. Excellent views of beautiful Loon Lake. A quiet lake with minimal development. Located just 6 miles Southeast of Nevis, MN. A pristine lake front get away just in time for the Summer season.