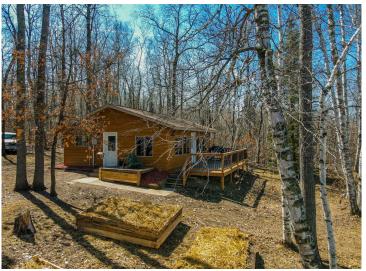

## **Description:**

199 feet of sandy bottom and great swimming. 2.2 acres of wooded privacy. A cute, year round cabin, fully renovated in 2017. Excellent views of beautiful Loon Lake. A quiet lake with minimal development. Located just 6 miles Southeast of Nevis, MN. A pristine lake front get away just in time for the Summer season.