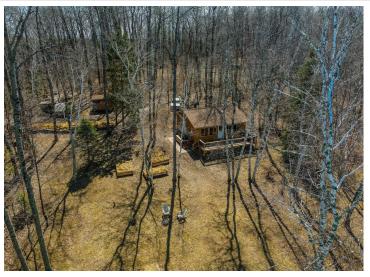

## **Description:**

199 feet of sandy bottom and great swimming. 2.2 acres of wooded privacy. A cute, year round cabin, fully renovated in 2017. Excellent views of beautiful Loon Lake. A quiet lake with minimal development. Located just 6 miles Southeast of Nevis, MN. A pristine lake front get away just in time for the Summer season.

## **Additional Details:**

Year Built 1992 Lot Acres 2.25

Lot Dimensions 199x521x534x165

School District 113
Taxes \$1,406
Taxes with Assessments \$1,406
Tax Year 2025