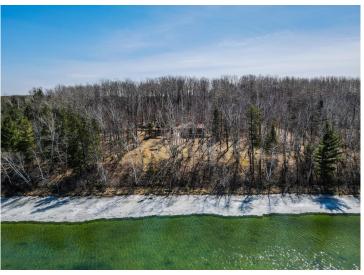

## **Description:**

199 feet of sandy bottom and great swimming. 2.2 acres of wooded privacy. A cute, year round cabin, fully renovated in 2017. Excellent views of beautiful Loon Lake. A quiet lake with minimal development. Located just 6 miles Southeast of Nevis, MN. A pristine lake front get away just in time for the Summer season.