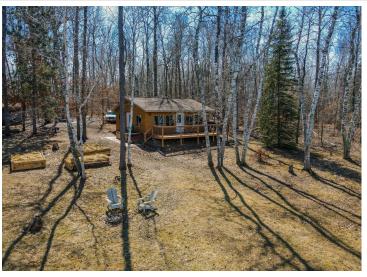

## **Description:**

199 feet of sandy bottom and great swimming. 2.2 acres of wooded privacy. A cute, year round cabin, fully renovated in 2017. Excellent views of beautiful Loon Lake. A quiet lake with minimal development. Located just 6 miles Southeast of Nevis, MN. A pristine lake front get away just in time for the Summer season.