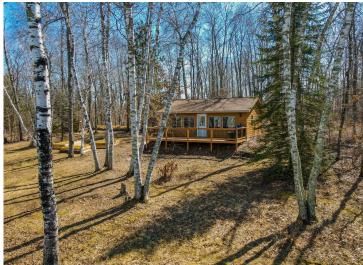

## **Description:**

199 feet of sandy bottom and great swimming. 2.2 acres of wooded privacy. A cute, year round cabin, fully renovated in 2017. Excellent views of beautiful Loon Lake. A quiet lake with minimal development. Located just 6 miles Southeast of Nevis, MN. A pristine lake front get away just in time for the Summer season.

## **Additional Details:**

Year Built 1992 Lot Acres 2.25

Lot Dimensions 199x521x534x165

School District 113
Taxes \$1,406
Taxes with Assessments \$1,406
Tax Year 2025