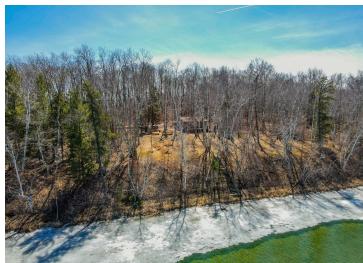

## **Description:**

199 feet of sandy bottom and great swimming. 2.2 acres of wooded privacy. A cute, year round cabin, fully renovated in 2017. Excellent views of beautiful Loon Lake. A quiet lake with minimal development. Located just 6 miles Southeast of Nevis, MN. A pristine lake front get away just in time for the Summer season.