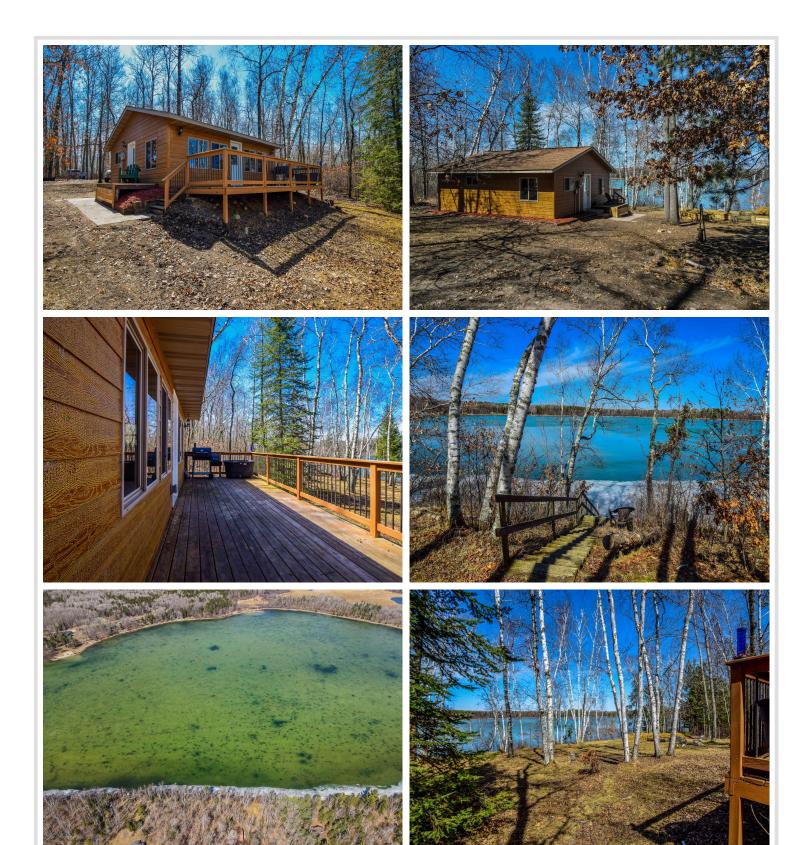

## **Description:**

199 feet of sandy bottom and great swimming. 2.2 acres of wooded privacy. A cute, year round cabin, fully renovated in 2017. Excellent views of beautiful Loon Lake. A quiet lake with minimal development. Located just 6 miles Southeast of Nevis, MN. A pristine lake front get away just in time for the Summer season.