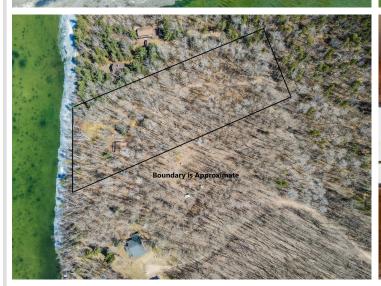

## **Description:**

199 feet of sandy bottom and great swimming. 2.2 acres of wooded privacy. A cute, year round cabin, fully renovated in 2017. Excellent views of beautiful Loon Lake. A quiet lake with minimal development. Located just 6 miles Southeast of Nevis, MN. A pristine lake front get away just in time for the Summer season.

## **Additional Details:**

Year Built 1992 Lot Acres 2.25

Lot Dimensions 199x521x534x165

School District 113
Taxes \$1,406
Taxes with Assessments \$1,406
Tax Year 2025