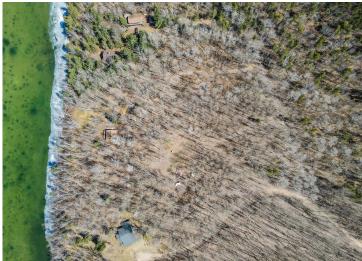

## **Description:**

199 feet of sandy bottom and great swimming. 2.2 acres of wooded privacy. A cute, year round cabin, fully renovated in 2017. Excellent views of beautiful Loon Lake. A quiet lake with minimal development. Located just 6 miles Southeast of Nevis, MN. A pristine lake front get away just in time for the Summer season.

## **Additional Details:**

Year Built 1992 Lot Acres 2.25

Lot Dimensions 199x521x534x165

School District 113
Taxes \$1,406
Taxes with Assessments \$1,406
Tax Year 2025