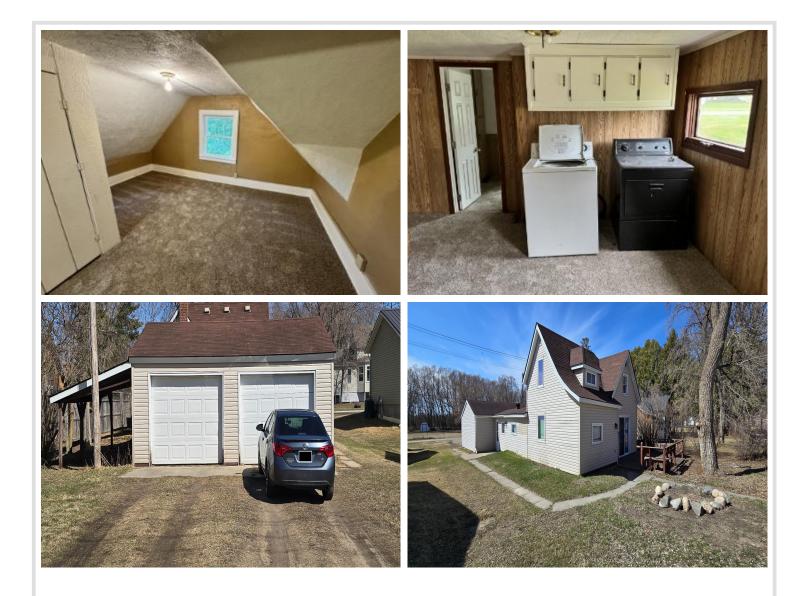

### Additional Details:

| Year Built             | 1920    |
|------------------------|---------|
| Lot Acres              | 0.16    |
| Lot Dimensions         | 50x140  |
| Garage Stalls          | 2       |
| School District        | 31      |
| Taxes                  | \$1,628 |
| Taxes with Assessments | \$1,628 |
| Tax Year               | 2025    |

#### Additional Features:

Basement: Crawl Space Fuel: Natural Gas Garage: 2 Heat: Forced Air Sewer: City Sewer/Connected Water: City Water/Connected Air Conditioning: Wall Unit(s)