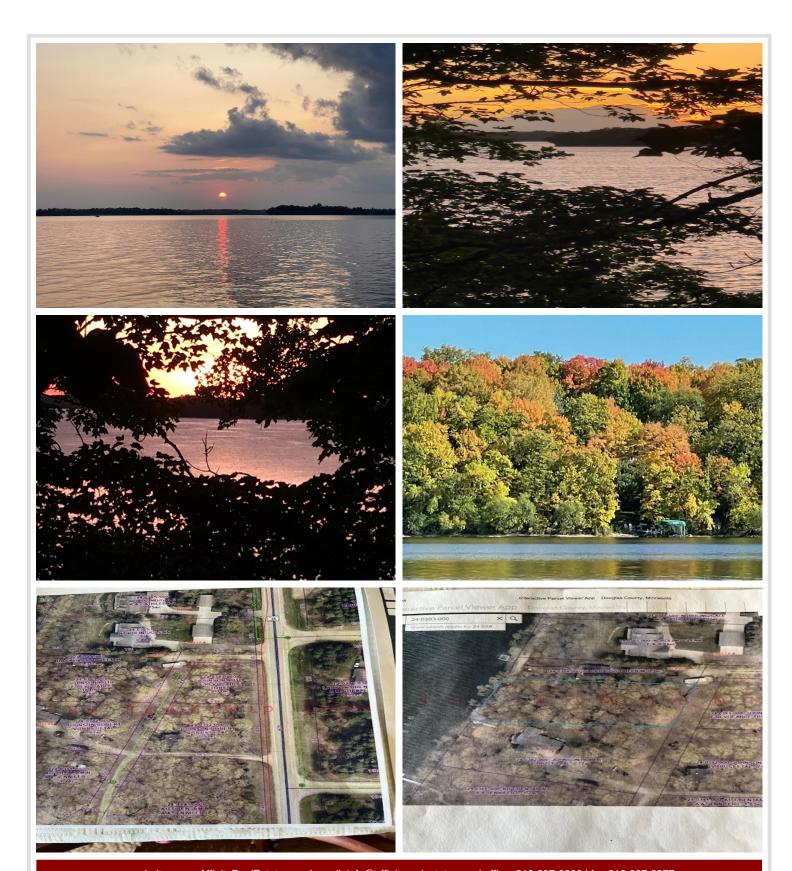

## **Description:**

One of the last building lots on Lake Ida to build your dream home. Enjoy the beautiful sunsets after swimming, boating, and fishing off your property.

## **Additional Details:**

Lot Acres 0.91

Lot Dimensions 102 x 185 x 115 x 320

School District 206
Taxes \$2,218
Taxes with Assessments \$2,252
Tax Year 2024