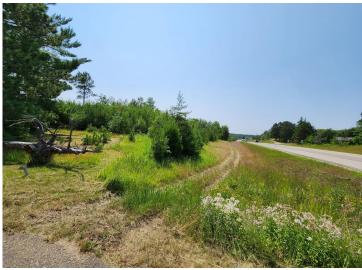

## **Description:**

Imagine the possibilities on this exceptional 12+ acre parcel of land, boasting an impressive 1400 feet of highly visible, prime frontage along HWY 34. This property is located in one of the areas highest-traffic corridors in between Park Rapids, Nevis and Dorset. This expansive property offers unparalleled exposure for your next business venture. The land is mostly level and there is an older home on the property that could be incorporated into your plans or removed for endless new business possibilities. This is a rare opportunity to put your business in front of the vast majority of people that travel through the area!