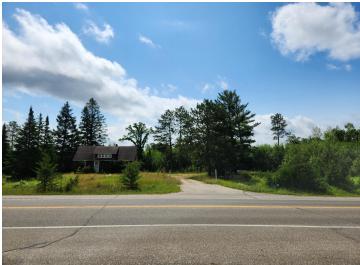

## **Description:**

Imagine the possibilities on this exceptional 12+ acre parcel of land, boasting an impressive 1400 feet of highly visible, prime frontage along HWY 34. This property is located in one of the areas highest-traffic corridors in between Park Rapids, Nevis and Dorset. This expansive property offers unparalleled exposure for your next business venture. The land is mostly level and there is an older home on the property that could be incorporated into your plans or removed for endless new business possibilities. This is a rare opportunity to put your business in front of the vast majority of people that travel through the area!

## **Driving Directions:**

From Park Rapids, go East on HWY 34 aprox. 3 miles to the property on the right.

Listed By:

Dane Arthur Real Estate Agency-Park Rapids

Affinity Real Estate Inc. participates in the Regional Multiple Listing Service of Minnesota, Inc Broker Reciprocity (sm) program, allowing us to display other broker's listings on our website. All properties are subject to prior sale, change or withdrawal.