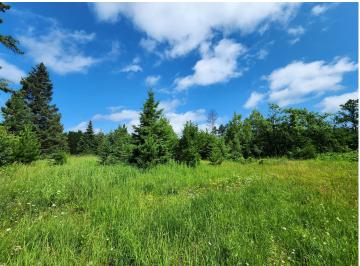

## **Description:**

Imagine the possibilities on this exceptional 12+ acre parcel of land, boasting an impressive 1400 feet of highly visible, prime frontage along HWY 34. This property is located in one of the areas highest-traffic corridors in between Park Rapids, Nevis and Dorset. This expansive property offers unparalleled exposure for your next business venture. The land is mostly level and there is an older home on the property that could be incorporated into your plans or removed for endless new business possibilities. This is a rare opportunity to put your business in front of the vast majority of people that travel through the area!

## **Additional Details:**

12.37 Lot Acres

1400x855x1292x88 Lot Dimensions

School District 309 Taxes \$682 Taxes with Assessments \$682 Tax Year 2024