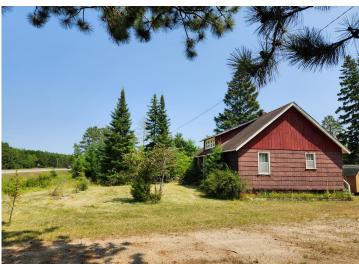

## **Description:**

Imagine the possibilities on this exceptional 12+ acre parcel of land, boasting an impressive 1400 feet of highly visible, prime frontage along HWY 34. This property is located in one of the areas highest-traffic corridors in between Park Rapids, Nevis and Dorset. This expansive property offers unparalleled exposure for your next business venture. The land is mostly level and there is an older home on the property that could be incorporated into your plans or removed for endless new business possibilities. This is a rare opportunity to put your business in front of the vast majority of people that travel through the area!

## **Additional Details:**

12.37 Lot Acres

1400x855x1292x88 Lot Dimensions

School District 309 Taxes \$682 Taxes with Assessments \$682 Tax Year 2024