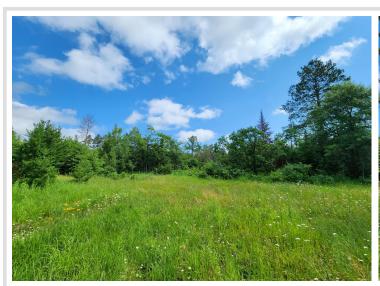

## **Description:**

Imagine the possibilities on this exceptional 12+ acre parcel of land, boasting an impressive 1400 feet of highly visible, prime frontage along HWY 34. This property is located in one of the areas highest-traffic corridors in between Park Rapids, Nevis and Dorset. This expansive property offers unparalleled exposure for your next business venture. The land is mostly level and there is an older home on the property that could be incorporated into your plans or removed for endless new business possibilities. This is a rare opportunity to put your business in front of the vast majority of people that travel through the area!