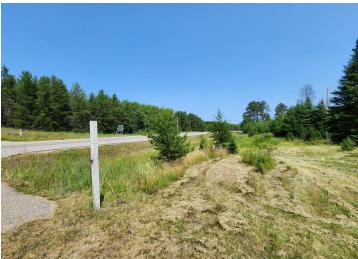

## **Description:**

Imagine the possibilities on this exceptional 12+ acre parcel of land, boasting an impressive 1400 feet of highly visible, prime frontage along HWY 34. This property is located in one of the areas highest-traffic corridors in between Park Rapids, Nevis and Dorset. This expansive property offers unparalleled exposure for your next business venture. The land is mostly level and there is an older home on the property that could be incorporated into your plans or removed for endless new business possibilities. This is a rare opportunity to put your business in front of the vast majority of people that travel through the area!