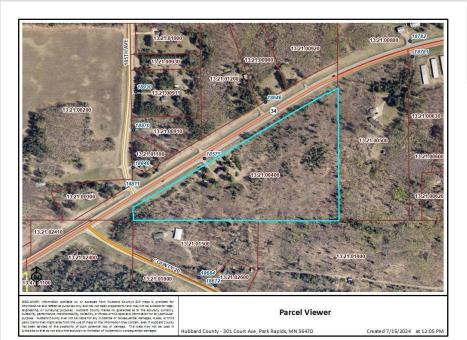

## **Description:**

Imagine the possibilities on this exceptional 12+ acre parcel of land, boasting an impressive 1400 feet of highly visible, prime frontage along HWY 34. This property is located in one of the areas highest-traffic corridors in between Park Rapids, Nevis and Dorset. This expansive property offers unparalleled exposure for your next business venture. The land is mostly level and there is an older home on the property that could be incorporated into your plans or removed for endless new business possibilities. This is a rare opportunity to put your business in front of the vast majority of people that travel through the area!

## **Additional Details:**

12.37 Lot Acres

1400x855x1292x88 Lot Dimensions

School District 309 Taxes \$682 Taxes with Assessments \$682 Tax Year 2024