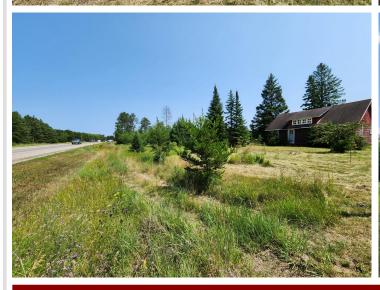

## **Description:**

Imagine the possibilities on this exceptional 12+ acre parcel of land, boasting an impressive 1400 feet of highly visible, prime frontage along HWY 34. This property is located in one of the areas highest-traffic corridors in between Park Rapids, Nevis and Dorset. This expansive property offers unparalleled exposure for your next business venture. The land is mostly level and there is an older home on the property that could be incorporated into your plans or removed for endless new business possibilities. This is a rare opportunity to put your business in front of the vast majority of people that travel through the area!