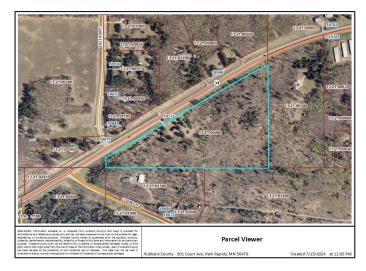

## **Description:**

Imagine the possibilities on this exceptional 12+ acre parcel of land, boasting an impressive 1400 feet of highly visible, prime frontage along HWY 34. This property is located in one of the areas highest-traffic corridors in between Park Rapids, Nevis and Dorset. This expansive property offers unparalleled exposure for your next business venture. The land is mostly level and there is an older home on the property that could be incorporated into your plans or removed for endless new business possibilities. This is a rare opportunity to put your business in front of the vast majority of people that travel through the area!

## **Additional Details:**

12.37 Lot Acres

1400x855x1292x88 Lot Dimensions

School District 309 Taxes \$682 Taxes with Assessments \$682 Tax Year 2024