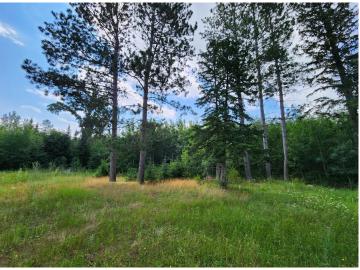

## **Description:**

Imagine the possibilities on this exceptional 12+ acre parcel of land, boasting an impressive 1400 feet of highly visible, prime frontage along HWY 34. This property is located in one of the areas highest-traffic corridors in between Park Rapids, Nevis and Dorset. This expansive property offers unparalleled exposure for your next business venture. The land is mostly level and there is an older home on the property that could be incorporated into your plans or removed for endless new business possibilities. This is a rare opportunity to put your business in front of the vast majority of people that travel through the area!