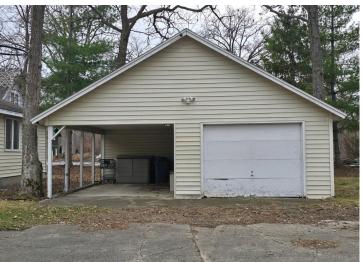

## **Description:**

PRISTINE SHORELINE ON PELICAN POINT DRIVE. A once in a generation opportunity to own 99 front feet on this coveted location of Pelican Lake. With some effort, cabin, guest home and garage may have potential to be used. Large 99ft x 306ft lot allows for epic future build. For added interest, Wildflower golf course is just around the corner. Shed

## **Additional Details:**

Year Built 1933 Lot Acres 0.7 Lot Dimensions 99x306 Garage Stalls 1 School District 548 Taxes \$10,049 Taxes with Assessments \$10,134 Tax Year 2024

## **Additional Features:**

Basement: Crawl Space, Slab Fuel: Electric Garage: 1 Heat: Baseboard Sewer: Private Sewer Water: Private Air Conditioning: Wall Unit(s)