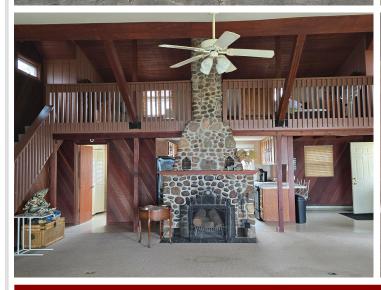

## **Description:**

PRISTINE SHORELINE ON PELICAN POINT DRIVE. A once in a generation opportunity to own 99 front feet on this coveted location of Pelican Lake. With some effort, cabin, guest home and garage may have potential to be used. Large 99ft x 306ft lot allows for epic future build. For added interest, Wildflower golf course is just around the corner. Shed