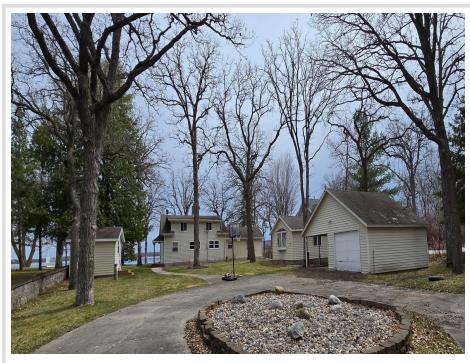

## **Description:**

PRISTINE SHORELINE ON PELICAN POINT DRIVE. A once in a generation opportunity to own 99 front feet on this coveted location of Pelican Lake. With some effort, cabin, guest home and garage may have potential to be used. Large 99ft x 306ft lot allows for epic future build. For added interest, Wildflower golf course is just around the corner. Shed

## **Additional Details:**

Year Built 1933 Lot Acres 0.7 Lot Dimensions 99x306 Garage Stalls 1 School District 548 Taxes \$10,049 Taxes with Assessments \$10,134 Tax Year 2024