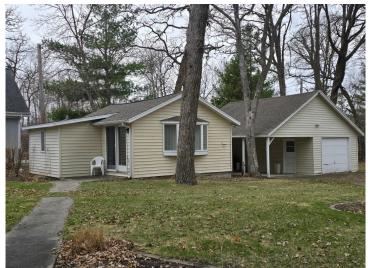

## **Description:**

PRISTINE SHORELINE ON PELICAN POINT DRIVE. A once in a generation opportunity to own 99 front feet on this coveted location of Pelican Lake. With some effort, cabin, guest home and garage may have potential to be used. Large 99ft x 306ft lot allows for epic future build. For added interest, Wildflower golf course is just around the corner. Shed

## **Additional Details:**

Year Built 1933 Lot Acres 0.7 Lot Dimensions 99x306 Garage Stalls 1 School District 548 Taxes \$10,049 Taxes with Assessments \$10,134 Tax Year 2024