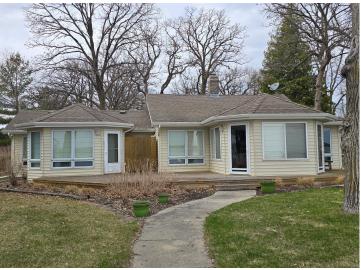

## **Description:**

PRISTINE SHORELINE ON PELICAN POINT DRIVE. A once in a generation opportunity to own 99 front feet on this coveted location of Pelican Lake. With some effort, cabin, guest home and garage may have potential to be used. Large 99ft x 306ft lot allows for epic future build. For added interest, Wildflower golf course is just around the corner. Shed

## **Additional Details:**

Year Built 1933 Lot Acres 0.7 Lot Dimensions 99x306 Garage Stalls 1 School District 548 Taxes \$10,049 Taxes with Assessments \$10,134 Tax Year 2024