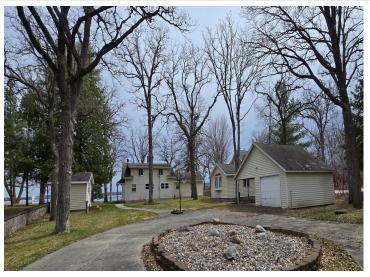

## **Description:**

PRISTINE SHORELINE ON PELICAN POINT DRIVE. A once in a generation opportunity to own 99 front feet on this coveted location of Pelican Lake. With some effort, cabin, guest home and garage may have potential to be used. Large 99ft x 306ft lot allows for epic future build. For added interest, Wildflower golf course is just around the corner. Shed

## **Additional Details:**

Year Built 1933 Lot Acres 0.7 Lot Dimensions 99x306 Garage Stalls 1 School District 548 Taxes \$10,049 Taxes with Assessments \$10,134 Tax Year 2024