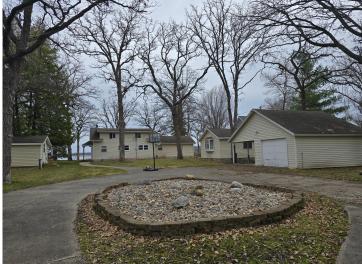

## **Description:**

PRISTINE SHORELINE ON PELICAN POINT DRIVE. A once in a generation opportunity to own 99 front feet on this coveted location of Pelican Lake. With some effort, cabin, guest home and garage may have potential to be used. Large 99ft x 306ft lot allows for epic future build. For added interest, Wildflower golf course is just around the corner. Shed