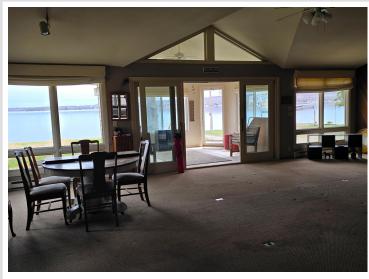

## **Description:**

PRISTINE SHORELINE ON PELICAN POINT DRIVE. A once in a generation opportunity to own 99 front feet on this coveted location of Pelican Lake. With some effort, cabin, guest home and garage may have potential to be used. Large 99ft x 306ft lot allows for epic future build. For added interest, Wildflower golf course is just around the corner. Shed