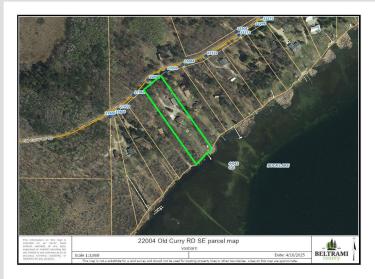

MLS 6701821 Lake Home

\$775,000

2,240 sq ft 3 bedrooms 3 baths

22004 Old Curry Road Cass Lake MN 56633

Waterfront: Buck Lake (Ten Lake

Twp.)

Status: Active

## **Additional Details:**

Year Built 1985 Lot Acres 2.11

Lot Dimensions 150x608x150x628

Garage Stalls 6
School District 31
Taxes \$4,020
Taxes with Assessments \$4,020
Tax Year 2025

## **Driving Directions:**

Take either Power Dam RD or Roosevelt RD to Mission RD. Mission RD to Ten Lake Trail ~ head east on Ten Lake Trail E for 1/2 mile, then turn right (south) on Old Curry RD SE. Follow Old Curry for 8/10ths of a mile to home on the right.