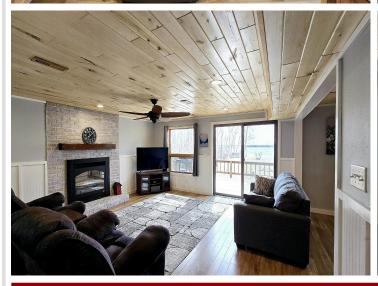

## **Description:**

Oh my goodness, what a great place for sale on the Cass Lake Chain of lakes! 3 lake facing bedrooms, 3 baths, and the 2240 sf completely remodeled home (kitchen features hickory cabinetry and granite countertops) has 150' of level south facing lakeshore on Buck Lake. Buck Lake is connected to the north end of Cass Lake and provides calm fishing and swimming when the winds blow strong on the big lake and excellent ice fishing in the winter. Buck Lake is part of the Cass Lake Chain of Lakes that provides access to Cass and connected waters Wolf, Ose, Andrusia, unnamed stream (Big Lake Creek), Mississippi River, Fox Creek, Windigo, Buck, Big Rice, Little Rice, Kitchi, Turtle River, and Pug Hole Lake. Property includes a 2-stall heated garage and the 1344 sf pole building with concrete floor provides plenty of storage for the big toys. There is a storage shed, electric by the shore and the dock is included. Landscaping pavers surrounding the fire pit and the full-length deck overlooking the lake both provide excellent outdoor entertaining areas. Enjoy the lakes from your year-round retreat in a prime location. Be sure to watch the video showcasing the property and lakes!