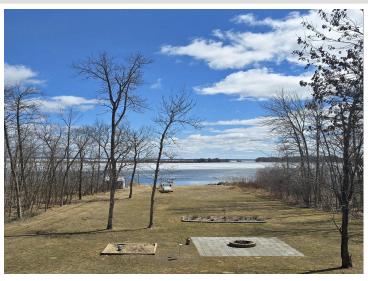

## **Description:**

Oh my goodness, what a great place for sale on the Cass Lake Chain of lakes! 3 lake facing bedrooms, 3 baths, and the 2240 sf completely remodeled home (kitchen features hickory cabinetry and granite countertops) has 150' of level south facing lakeshore on Buck Lake. Buck Lake is connected to the north end of Cass Lake and provides calm fishing and swimming when the winds blow strong on the big lake and excellent ice fishing in the winter. Buck Lake is part of the Cass Lake Chain of Lakes that provides access to Cass and connected waters Wolf, Ose, Andrusia, unnamed stream (Big Lake Creek), Mississippi River, Fox Creek, Windigo, Buck, Big Rice, Little Rice, Kitchi, Turtle River, and Pug Hole Lake. Property includes a 2-stall heated garage and the 1344 sf pole building with concrete floor provides plenty of storage for the big toys. There is a storage shed, electric by the shore and the dock is included. Landscaping pavers surrounding the fire pit and the full-length deck overlooking the lake both provide excellent outdoor entertaining areas. Enjoy the lakes from your year-round retreat in a prime location. Be sure to watch the video showcasing the property and lakes!