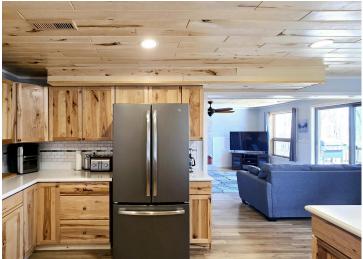

## **Description:**

Oh my goodness, what a great place for sale on the Cass Lake Chain of lakes! 3 lake facing bedrooms, 3 baths, and the 2240 sf completely remodeled home (kitchen features hickory cabinetry and granite countertops) has 150' of level south facing lakeshore on Buck Lake. Buck Lake is connected to the north end of Cass Lake and provides calm fishing and swimming when the winds blow strong on the big lake and excellent ice fishing in the winter. Buck Lake is part of the Cass Lake Chain of Lakes that provides access to Cass and connected waters Wolf, Ose, Andrusia, unnamed stream (Big Lake Creek), Mississippi River, Fox Creek, Windigo, Buck, Big Rice, Little Rice, Kitchi, Turtle River, and Pug Hole Lake. Property includes a 2-stall heated garage and the 1344 sf pole building with concrete floor provides plenty of storage for the big toys. There is a storage shed, electric by the shore and the dock is included. Landscaping pavers surrounding the fire pit and the full-length deck overlooking the lake both provide excellent outdoor entertaining areas. Enjoy the lakes from your year-round retreat in a prime location. Be sure to watch the video showcasing the property and lakes!