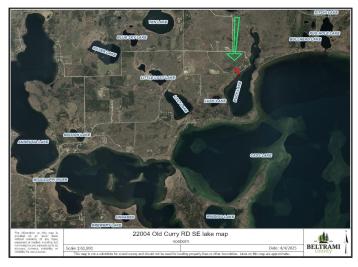

## **Description:**

Oh my goodness, what a great place for sale on the Cass Lake Chain of lakes! 3 lake facing bedrooms, 3 baths, and the 2240 sf completely remodeled home (kitchen features hickory cabinetry and granite countertops) has 150' of level south facing lakeshore on Buck Lake. Buck Lake is connected to the north end of Cass Lake and provides calm fishing and swimming when the winds blow strong on the big lake and excellent ice fishing in the winter. Buck Lake is part of the Cass Lake Chain of Lakes that provides access to Cass and connected waters Wolf, Ose, Andrusia, unnamed stream (Big Lake Creek), Mississippi River, Fox Creek, Windigo, Buck, Big Rice, Little Rice, Kitchi, Turtle River, and Pug Hole Lake. Property includes a 2-stall heated garage and the 1344 sf pole building with concrete floor provides plenty of storage for the big toys. There is a storage shed, electric by the shore and the dock is included. Landscaping pavers surrounding the fire pit and the full-length deck overlooking the lake both provide excellent outdoor entertaining areas. Enjoy the lakes from your year-round retreat in a prime location. Be sure to watch the video showcasing the property and lakes!

## **Driving Directions:**

Take either Power Dam RD or Roosevelt RD to Mission RD. Mission RD to Ten Lake Trail ~ head east on Ten Lake Trail E for 1/2 mile, then turn right (south) on Old Curry RD SE. Follow Old Curry for 8/10ths of a mile to home on the right.