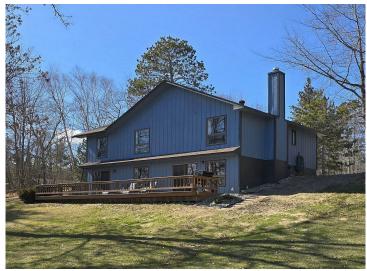

## **Description:**

Oh my goodness, what a great place for sale on the Cass Lake Chain of lakes! 3 lake facing bedrooms, 3 baths, and the 2240 sf completely remodeled home (kitchen features hickory cabinetry and granite countertops) has 150' of level south facing lakeshore on Buck Lake. Buck Lake is connected to the north end of Cass Lake and provides calm fishing and swimming when the winds blow strong on the big lake and excellent ice fishing in the winter. Buck Lake is part of the Cass Lake Chain of Lakes that provides access to Cass and connected waters Wolf, Ose, Andrusia, unnamed stream (Big Lake Creek), Mississippi River, Fox Creek, Windigo, Buck, Big Rice, Little Rice, Kitchi, Turtle River, and Pug Hole Lake. Property includes a 2-stall heated garage and the 1344 sf pole building with concrete floor provides plenty of storage for the big toys. There is a storage shed, electric by the shore and the dock is included. Landscaping pavers surrounding the fire pit and the full-length deck overlooking the lake both provide excellent outdoor entertaining areas. Enjoy the lakes from your year-round retreat in a prime location. Be sure to watch the video showcasing the property and lakes!