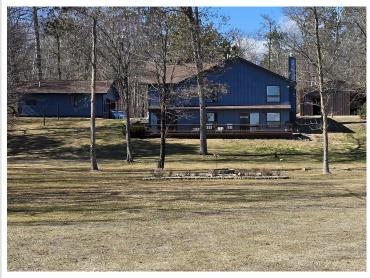

## **Description:**

Oh my goodness, what a great place for sale on the Cass Lake Chain of lakes! 3 lake facing bedrooms, 3 baths, and the 2240 sf completely remodeled home (kitchen features hickory cabinetry and granite countertops) has 150' of level south facing lakeshore on Buck Lake. Buck Lake is connected to the north end of Cass Lake and provides calm fishing and swimming when the winds blow strong on the big lake and excellent ice fishing in the winter. Buck Lake is part of the Cass Lake Chain of Lakes that provides access to Cass and connected waters Wolf, Ose, Andrusia, unnamed stream (Big Lake Creek), Mississippi River, Fox Creek, Windigo, Buck, Big Rice, Little Rice, Kitchi, Turtle River, and Pug Hole Lake. Property includes a 2-stall heated garage and the 1344 sf pole building with concrete floor provides plenty of storage for the big toys. There is a storage shed, electric by the shore and the dock is included. Landscaping pavers surrounding the fire pit and the full-length deck overlooking the lake both provide excellent outdoor entertaining areas. Enjoy the lakes from your year-round retreat in a prime location. Be sure to watch the video showcasing the property and lakes!