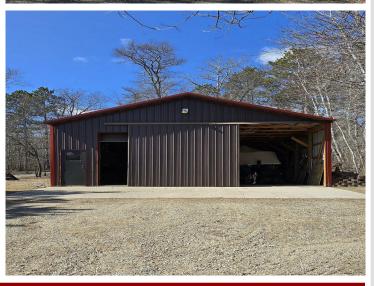

## **Description:**

Oh my goodness, what a great place for sale on the Cass Lake Chain of lakes! 3 lake facing bedrooms, 3 baths, and the 2240 sf completely remodeled home (kitchen features hickory cabinetry and granite countertops) has 150' of level south facing lakeshore on Buck Lake. Buck Lake is connected to the north end of Cass Lake and provides calm fishing and swimming when the winds blow strong on the big lake and excellent ice fishing in the winter. Buck Lake is part of the Cass Lake Chain of Lakes that provides access to Cass and connected waters Wolf, Ose, Andrusia, unnamed stream (Big Lake Creek), Mississippi River, Fox Creek, Windigo, Buck, Big Rice, Little Rice, Kitchi, Turtle River, and Pug Hole Lake. Property includes a 2-stall heated garage and the 1344 sf pole building with concrete floor provides plenty of storage for the big toys. There is a storage shed, electric by the shore and the dock is included. Landscaping pavers surrounding the fire pit and the full-length deck overlooking the lake both provide excellent outdoor entertaining areas. Enjoy the lakes from your year-round retreat in a prime location. Be sure to watch the video showcasing the property and lakes!