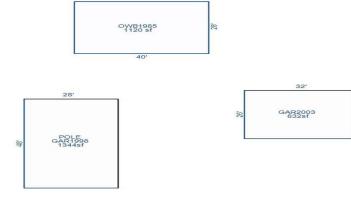

## **Description:**

Oh my goodness, what a great place for sale on the Cass Lake Chain of lakes! 3 lake facing bedrooms, 3 baths, and the 2240 sf completely remodeled home (kitchen features hickory cabinetry and granite countertops) has 150' of level south facing lakeshore on Buck Lake. Buck Lake is connected to the north end of Cass Lake and provides calm fishing and swimming when the winds blow strong on the big lake and excellent ice fishing in the winter. Buck Lake is part of the Cass Lake Chain of Lakes that provides access to Cass and connected waters Wolf, Ose, Andrusia, unnamed stream (Big Lake Creek), Mississippi River, Fox Creek, Windigo, Buck, Big Rice, Little Rice, Kitchi, Turtle River, and Pug Hole Lake. Property includes a 2-stall heated garage and the 1344 sf pole building with concrete floor provides plenty of storage for the big toys. There is a storage shed, electric by the shore and the dock is included. Landscaping pavers surrounding the fire pit and the full-length deck overlooking the lake both provide excellent outdoor entertaining areas. Enjoy the lakes from your year-round retreat in a prime location. Be sure to watch the video showcasing the property and lakes!

## **Additional Details:**

Year Built 1985 Lot Acres 2.11

Lot Dimensions 150x608x150x628

Garage Stalls 6
School District 31
Taxes \$4,020
Taxes with Assessments \$4,020
Tax Year 2025