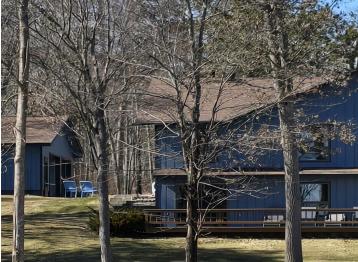

## **Description:**

Oh my goodness, what a great place for sale on the Cass Lake Chain of lakes! 3 lake facing bedrooms, 3 baths, and the 2240 sf completely remodeled home (kitchen features hickory cabinetry and granite countertops) has 150' of level south facing lakeshore on Buck Lake. Buck Lake is connected to the north end of Cass Lake and provides calm fishing and swimming when the winds blow strong on the big lake and excellent ice fishing in the winter. Buck Lake is part of the Cass Lake Chain of Lakes that provides access to Cass and connected waters Wolf, Ose, Andrusia, unnamed stream (Big Lake Creek), Mississippi River, Fox Creek, Windigo, Buck, Big Rice, Little Rice, Kitchi, Turtle River, and Pug Hole Lake. Property includes a 2-stall heated garage and the 1344 sf pole building with concrete floor provides plenty of storage for the big toys. There is a storage shed, electric by the shore and the dock is included. Landscaping pavers surrounding the fire pit and the full-length deck overlooking the lake both provide excellent outdoor entertaining areas. Enjoy the lakes from your year-round retreat in a prime location. Be sure to watch the video showcasing the property and lakes!