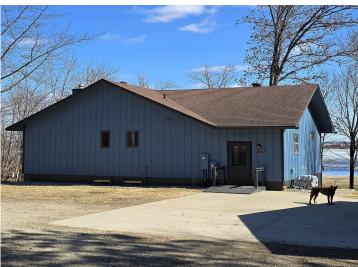

## **Description:**

Oh my goodness, what a great place for sale on the Cass Lake Chain of lakes! 3 lake facing bedrooms, 3 baths, and the 2240 sf completely remodeled home (kitchen features hickory cabinetry and granite countertops) has 150' of level south facing lakeshore on Buck Lake. Buck Lake is connected to the north end of Cass Lake and provides calm fishing and swimming when the winds blow strong on the big lake and excellent ice fishing in the winter. Buck Lake is part of the Cass Lake Chain of Lakes that provides access to Cass and connected waters Wolf, Ose, Andrusia, unnamed stream (Big Lake Creek), Mississippi River, Fox Creek, Windigo, Buck, Big Rice, Little Rice, Kitchi, Turtle River, and Pug Hole Lake. Property includes a 2-stall heated garage and the 1344 sf pole building with concrete floor provides plenty of storage for the big toys. There is a storage shed, electric by the shore and the dock is included. Landscaping pavers surrounding the fire pit and the full-length deck overlooking the lake both provide excellent outdoor entertaining areas. Enjoy the lakes from your year-round retreat in a prime location. Be sure to watch the video showcasing the property and lakes!