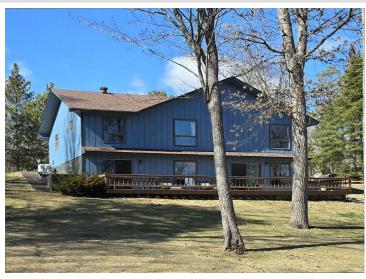

## **Description:**

Oh my goodness, what a great place for sale on the Cass Lake Chain of lakes! 3 lake facing bedrooms, 3 baths, and the 2240 sf completely remodeled home (kitchen features hickory cabinetry and granite countertops) has 150' of level south facing lakeshore on Buck Lake. Buck Lake is connected to the north end of Cass Lake and provides calm fishing and swimming when the winds blow strong on the big lake and excellent ice fishing in the winter. Buck Lake is part of the Cass Lake Chain of Lakes that provides access to Cass and connected waters Wolf, Ose, Andrusia, unnamed stream (Big Lake Creek), Mississippi River, Fox Creek, Windigo, Buck, Big Rice, Little Rice, Kitchi, Turtle River, and Pug Hole Lake. Property includes a 2-stall heated garage and the 1344 sf pole building with concrete floor provides plenty of storage for the big toys. There is a storage shed, electric by the shore and the dock is included. Landscaping pavers surrounding the fire pit and the full-length deck overlooking the lake both provide excellent outdoor entertaining areas. Enjoy the lakes from your year-round retreat in a prime location. Be sure to watch the video showcasing the property and lakes!