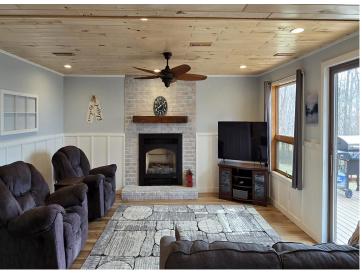

## **Description:**

Oh my goodness, what a great place for sale on the Cass Lake Chain of lakes! 3 lake facing bedrooms, 3 baths, and the 2240 sf completely remodeled home (kitchen features hickory cabinetry and granite countertops) has 150' of level south facing lakeshore on Buck Lake. Buck Lake is connected to the north end of Cass Lake and provides calm fishing and swimming when the winds blow strong on the big lake and excellent ice fishing in the winter. Buck Lake is part of the Cass Lake Chain of Lakes that provides access to Cass and connected waters Wolf, Ose, Andrusia, unnamed stream (Big Lake Creek), Mississippi River, Fox Creek, Windigo, Buck, Big Rice, Little Rice, Kitchi, Turtle River, and Pug Hole Lake. Property includes a 2-stall heated garage and the 1344 sf pole building with concrete floor provides plenty of storage for the big toys. There is a storage shed, electric by the shore and the dock is included. Landscaping pavers surrounding the fire pit and the full-length deck overlooking the lake both provide excellent outdoor entertaining areas. Enjoy the lakes from your year-round retreat in a prime location. Be sure to watch the video showcasing the property and lakes!

## **Additional Features:**

Fuel: Electric, Propane Heat: Forced Air, Fireplace(s), Radiant Floor