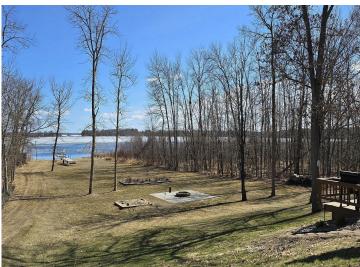

## **Description:**

Oh my goodness, what a great place for sale on the Cass Lake Chain of lakes! 3 lake facing bedrooms, 3 baths, and the 2240 sf completely remodeled home (kitchen features hickory cabinetry and granite countertops) has 150' of level south facing lakeshore on Buck Lake. Buck Lake is connected to the north end of Cass Lake and provides calm fishing and swimming when the winds blow strong on the big lake and excellent ice fishing in the winter. Buck Lake is part of the Cass Lake Chain of Lakes that provides access to Cass and connected waters Wolf, Ose, Andrusia, unnamed stream (Big Lake Creek), Mississippi River, Fox Creek, Windigo, Buck, Big Rice, Little Rice, Kitchi, Turtle River, and Pug Hole Lake. Property includes a 2-stall heated garage and the 1344 sf pole building with concrete floor provides plenty of storage for the big toys. There is a storage shed, electric by the shore and the dock is included. Landscaping pavers surrounding the fire pit and the full-length deck overlooking the lake both provide excellent outdoor entertaining areas. Enjoy the lakes from your year-round retreat in a prime location. Be sure to watch the video showcasing the property and lakes!