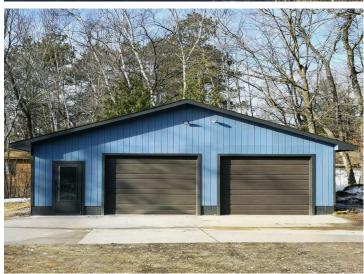

## **Description:**

Oh my goodness, what a great place for sale on the Cass Lake Chain of lakes! 3 lake facing bedrooms, 3 baths, and the 2240 sf completely remodeled home (kitchen features hickory cabinetry and granite countertops) has 150' of level south facing lakeshore on Buck Lake. Buck Lake is connected to the north end of Cass Lake and provides calm fishing and swimming when the winds blow strong on the big lake and excellent ice fishing in the winter. Buck Lake is part of the Cass Lake Chain of Lakes that provides access to Cass and connected waters Wolf, Ose, Andrusia, unnamed stream (Big Lake Creek), Mississippi River, Fox Creek, Windigo, Buck, Big Rice, Little Rice, Kitchi, Turtle River, and Pug Hole Lake. Property includes a 2-stall heated garage and the 1344 sf pole building with concrete floor provides plenty of storage for the big toys. There is a storage shed, electric by the shore and the dock is included. Landscaping pavers surrounding the fire pit and the full-length deck overlooking the lake both provide excellent outdoor entertaining areas. Enjoy the lakes from your year-round retreat in a prime location. Be sure to watch the video showcasing the property and lakes!