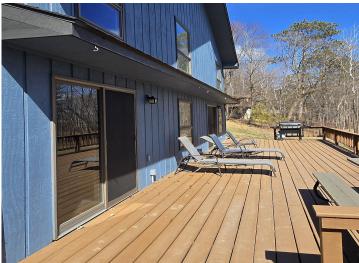

## **Description:**

Oh my goodness, what a great place for sale on the Cass Lake Chain of lakes! 3 lake facing bedrooms, 3 baths, and the 2240 sf completely remodeled home (kitchen features hickory cabinetry and granite countertops) has 150' of level south facing lakeshore on Buck Lake. Buck Lake is connected to the north end of Cass Lake and provides calm fishing and swimming when the winds blow strong on the big lake and excellent ice fishing in the winter. Buck Lake is part of the Cass Lake Chain of Lakes that provides access to Cass and connected waters Wolf, Ose, Andrusia, unnamed stream (Big Lake Creek), Mississippi River, Fox Creek, Windigo, Buck, Big Rice, Little Rice, Kitchi, Turtle River, and Pug Hole Lake. Property includes a 2-stall heated garage and the 1344 sf pole building with concrete floor provides plenty of storage for the big toys. There is a storage shed, electric by the shore and the dock is included. Landscaping pavers surrounding the fire pit and the full-length deck overlooking the lake both provide excellent outdoor entertaining areas. Enjoy the lakes from your year-round retreat in a prime location. Be sure to watch the video showcasing the property and lakes!