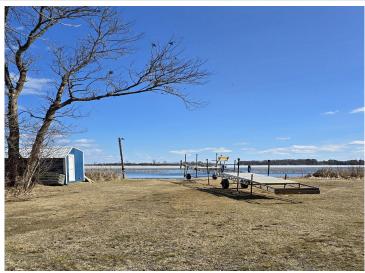

## **Description:**

Oh my goodness, what a great place for sale on the Cass Lake Chain of lakes! 3 lake facing bedrooms, 3 baths, and the 2240 sf completely remodeled home (kitchen features hickory cabinetry and granite countertops) has 150' of level south facing lakeshore on Buck Lake. Buck Lake is connected to the north end of Cass Lake and provides calm fishing and swimming when the winds blow strong on the big lake and excellent ice fishing in the winter. Buck Lake is part of the Cass Lake Chain of Lakes that provides access to Cass and connected waters Wolf, Ose, Andrusia, unnamed stream (Big Lake Creek), Mississippi River, Fox Creek, Windigo, Buck, Big Rice, Little Rice, Kitchi, Turtle River, and Pug Hole Lake. Property includes a 2-stall heated garage and the 1344 sf pole building with concrete floor provides plenty of storage for the big toys. There is a storage shed, electric by the shore and the dock is included. Landscaping pavers surrounding the fire pit and the full-length deck overlooking the lake both provide excellent outdoor entertaining areas. Enjoy the lakes from your year-round retreat in a prime location. Be sure to watch the video showcasing the property and lakes!