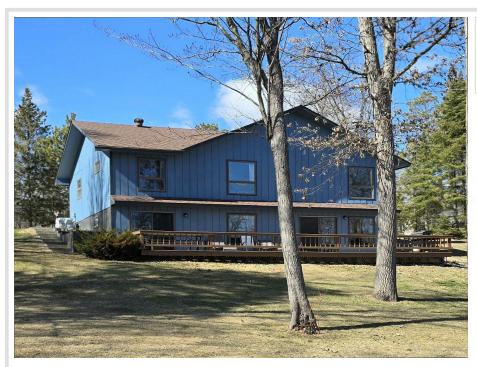

MLS 6701821 Lake Home

\$775,000

2,240 sq ft 3 bedrooms 3 baths

22004 Old Curry Road Cass Lake MN 56633

Waterfront: Buck Lake (Ten Lake

Twp.)

Status: Active

## **Description:**

Oh my goodness, what a great place for sale on the Cass Lake Chain of lakes! 3 lake facing bedrooms, 3 baths, and the 2240 sf completely remodeled home (kitchen features hickory cabinetry and granite countertops) has 150' of level south facing lakeshore on Buck Lake. Buck Lake is connected to the north end of Cass Lake and provides calm fishing and swimming when the winds blow strong on the big lake and excellent ice fishing in the winter. Buck Lake is part of the Cass Lake Chain of Lakes that provides access to Cass and connected waters Wolf, Ose, Andrusia, unnamed stream (Big Lake Creek), Mississippi River, Fox Creek, Windigo, Buck, Big Rice, Little Rice, Kitchi, Turtle River, and Pug Hole Lake. Property includes a 2-stall heated garage and the 1344 sf pole building with concrete floor provides plenty of storage for the big toys. There is a storage shed, electric by the shore and the dock is included. Landscaping pavers surrounding the fire pit and the full-length deck overlooking the lake both provide excellent outdoor entertaining areas. Enjoy the lakes from your year-round retreat in a prime location. Be sure to watch the video showcasing the property and lakes!