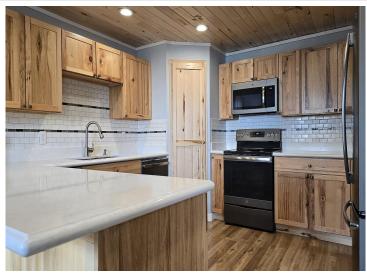

## **Description:**

Oh my goodness, what a great place for sale on the Cass Lake Chain of lakes! 3 lake facing bedrooms, 3 baths, and the 2240 sf completely remodeled home (kitchen features hickory cabinetry and granite countertops) has 150' of level south facing lakeshore on Buck Lake. Buck Lake is connected to the north end of Cass Lake and provides calm fishing and swimming when the winds blow strong on the big lake and excellent ice fishing in the winter. Buck Lake is part of the Cass Lake Chain of Lakes that provides access to Cass and connected waters Wolf, Ose, Andrusia, unnamed stream (Big Lake Creek), Mississippi River, Fox Creek, Windigo, Buck, Big Rice, Little Rice, Kitchi, Turtle River, and Pug Hole Lake. Property includes a 2-stall heated garage and the 1344 sf pole building with concrete floor provides plenty of storage for the big toys. There is a storage shed, electric by the shore and the dock is included. Landscaping pavers surrounding the fire pit and the full-length deck overlooking the lake both provide excellent outdoor entertaining areas. Enjoy the lakes from your year-round retreat in a prime location. Be sure to watch the video showcasing the property and lakes!