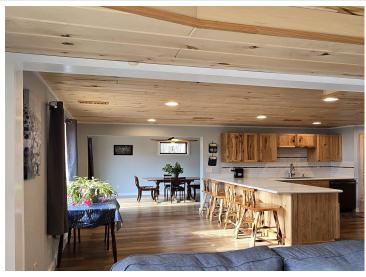

## **Description:**

Oh my goodness, what a great place for sale on the Cass Lake Chain of lakes! 3 lake facing bedrooms, 3 baths, and the 2240 sf completely remodeled home (kitchen features hickory cabinetry and granite countertops) has 150' of level south facing lakeshore on Buck Lake. Buck Lake is connected to the north end of Cass Lake and provides calm fishing and swimming when the winds blow strong on the big lake and excellent ice fishing in the winter. Buck Lake is part of the Cass Lake Chain of Lakes that provides access to Cass and connected waters Wolf, Ose, Andrusia, unnamed stream (Big Lake Creek), Mississippi River, Fox Creek, Windigo, Buck, Big Rice, Little Rice, Kitchi, Turtle River, and Pug Hole Lake. Property includes a 2-stall heated garage and the 1344 sf pole building with concrete floor provides plenty of storage for the big toys. There is a storage shed, electric by the shore and the dock is included. Landscaping pavers surrounding the fire pit and the full-length deck overlooking the lake both provide excellent outdoor entertaining areas. Enjoy the lakes from your year-round retreat in a prime location. Be sure to watch the video showcasing the property and lakes!