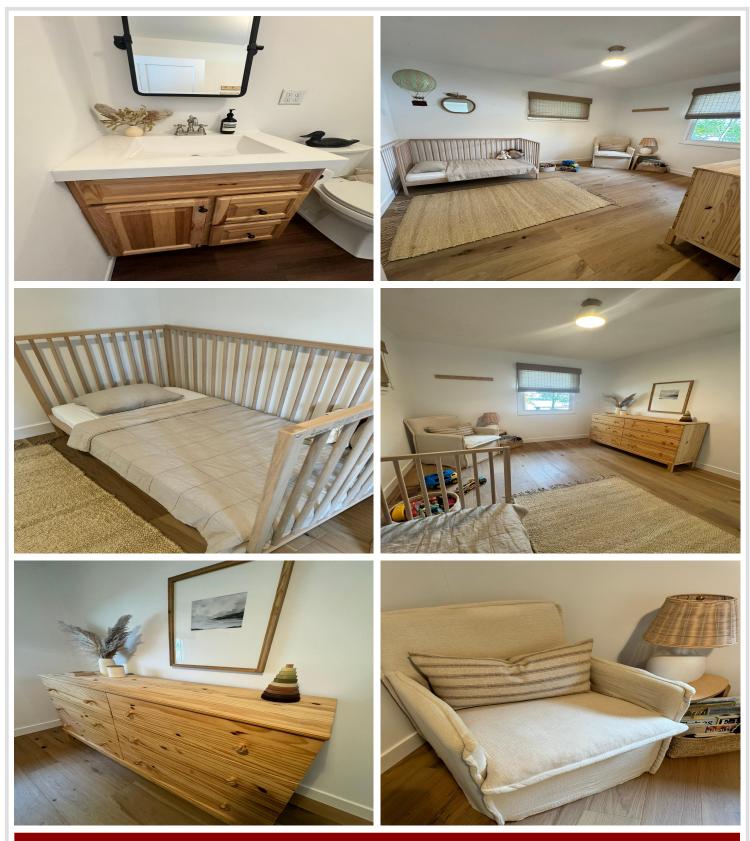

On a quiet block, set behind mature trees overlooking the lake lays the groundwork for this perfectly appointed 2 bedroom and 1 bath in the main house + studio guest cottage. Impeccably designed and with no detail overlooked, the indoor finishes include oak flooring, custom kitchen cabinets, and maple butcher block counters, Smeg appliances, and unlacquered brass finishes. Enjoy the custom installed Samsung Frame TV from the comfort of Six Penny, antique elm, and Jenni Kayne furnishings. Rejuvenation lighting throughout the home lights up the neutral home palette. Feel the luxury of a five star resort with Parachute bedding and thoughtful simplicity. Dock and Lift Included