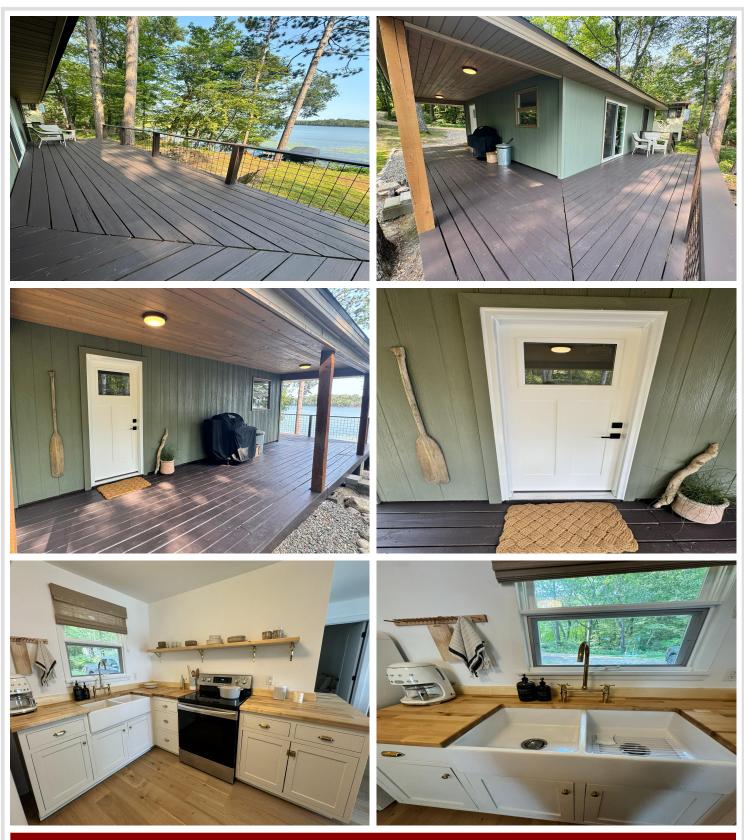

On a quiet block, set behind mature trees overlooking the lake lays the groundwork for this perfectly appointed 2 bedroom and 1 bath in the main house + studio guest cottage. Impeccably designed and with no detail overlooked, the indoor finishes include oak flooring, custom kitchen cabinets, and maple butcher block counters, Smeg appliances, and unlacquered brass finishes. Enjoy the custom installed Samsung Frame TV from the comfort of Six Penny, antique elm, and Jenni Kayne furnishings. Rejuvenation lighting throughout the home lights up the neutral home palette. Feel the luxury of a five star resort with Parachute bedding and thoughtful simplicity. Dock and Lift Included