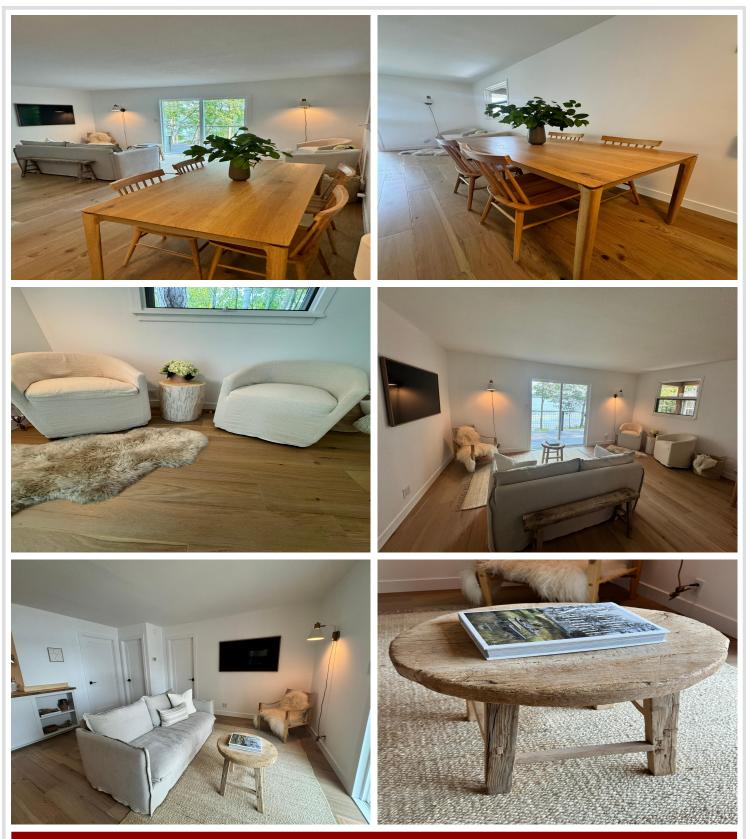

On a quiet block, set behind mature trees overlooking the lake lays the groundwork for this perfectly appointed 2 bedroom and 1 bath in the main house + studio guest cottage. Impeccably designed and with no detail overlooked, the indoor finishes include oak flooring, custom kitchen cabinets, and maple butcher block counters, Smeg appliances, and unlacquered brass finishes. Enjoy the custom installed Samsung Frame TV from the comfort of Six Penny, antique elm, and Jenni Kayne furnishings. Rejuvenation lighting throughout the home lights up the neutral home palette. Feel the luxury of a five star resort with Parachute bedding and thoughtful simplicity. Dock and Lift Included