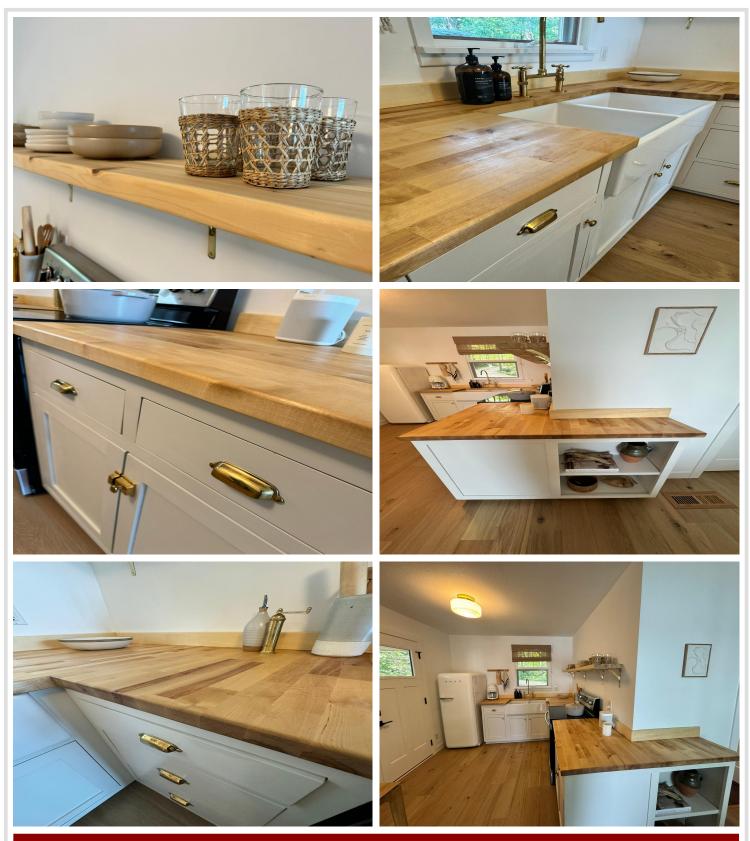

On a quiet block, set behind mature trees overlooking the lake lays the groundwork for this perfectly appointed 2 bedroom and 1 bath in the main house + studio guest cottage. Impeccably designed and with no detail overlooked, the indoor finishes include oak flooring, custom kitchen cabinets, and maple butcher block counters, Smeg appliances, and unlacquered brass finishes. Enjoy the custom installed Samsung Frame TV from the comfort of Six Penny, antique elm, and Jenni Kayne furnishings. Rejuvenation lighting throughout the home lights up the neutral home palette. Feel the luxury of a five star resort with Parachute bedding and thoughtful simplicity. Dock and Lift Included