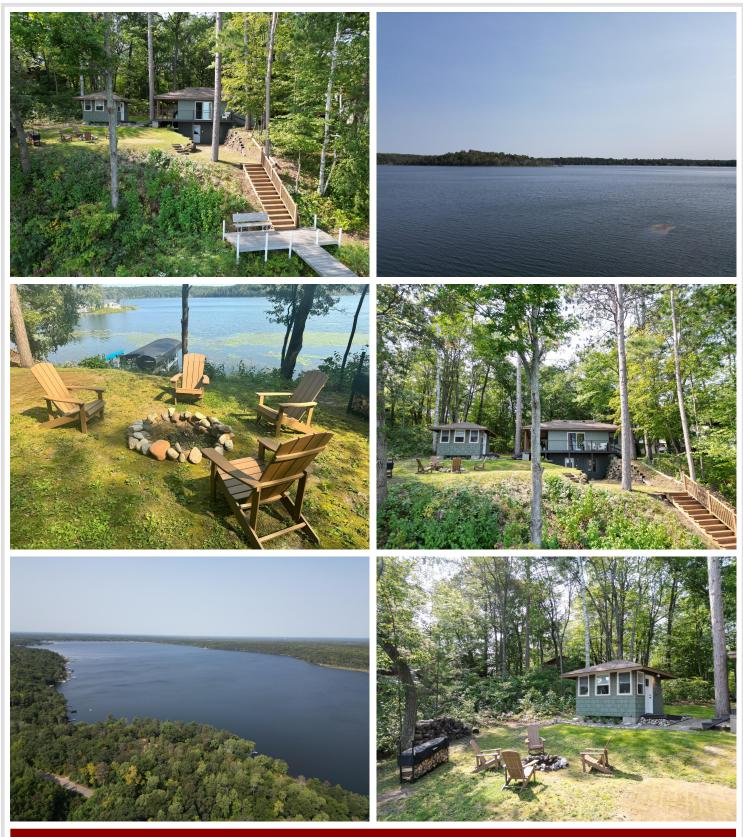

## **Description:**

Experience the best of Shamineau Lake in this remarkable turnkey newly renovated home. This remarkable Californiainspired minimalist renovation by Designers is a rare and unique offering.

On a quiet block, set behind mature trees overlooking the lake lays the groundwork for this perfectly appointed 2 bedroom and 1 bath in the main house + studio guest cottage. Impeccably designed and with no detail overlooked, the indoor finishes include oak flooring, custom kitchen cabinets, and maple butcher block counters, Smeg appliances, and unlacquered brass finishes. Enjoy the custom installed Samsung Frame TV from the comfort of Six Penny, antique elm, and Jenni Kayne furnishings. Rejuvenation lighting throughout the home lights up the neutral home palette. Feel the luxury of a five star resort with Parachute bedding and thoughtful simplicity. Dock and Lift Included