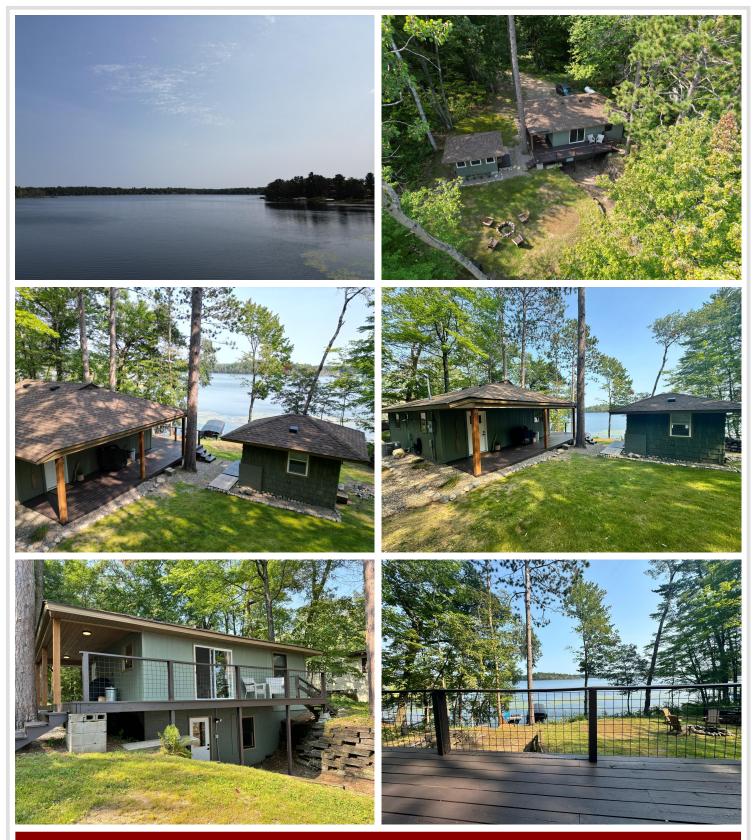

On a quiet block, set behind mature trees overlooking the lake lays the groundwork for this perfectly appointed 2 bedroom and 1 bath in the main house + studio guest cottage. Impeccably designed and with no detail overlooked, the indoor finishes include oak flooring, custom kitchen cabinets, and maple butcher block counters, Smeg appliances, and unlacquered brass finishes. Enjoy the custom installed Samsung Frame TV from the comfort of Six Penny, antique elm, and Jenni Kayne furnishings. Rejuvenation lighting throughout the home lights up the neutral home palette. Feel the luxury of a five star resort with Parachute bedding and thoughtful simplicity. Dock and Lift Included