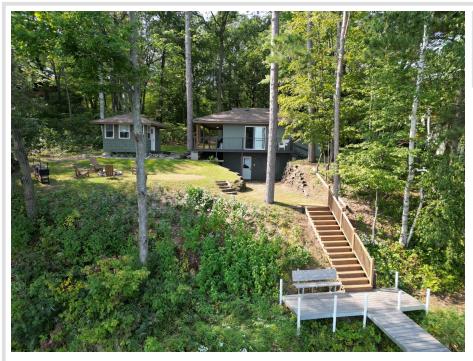

## **Description:**

Experience the best of Shamineau Lake in this remarkable turnkey newly renovated home. This remarkable Californiainspired minimalist renovation by Designers is a rare and unique offering.

On a quiet block, set behind mature trees overlooking the lake lays the groundwork for this perfectly appointed 2 bedroom and 1 bath in the main house + studio guest cottage. Impeccably designed and with no detail overlooked, the indoor finishes include oak flooring, custom kitchen cabinets, and maple butcher block counters, Smeg appliances, and unlacquered brass finishes. Enjoy the custom installed Samsung Frame TV from the comfort of Six Penny, antique elm, and Jenni Kayne furnishings. Rejuvenation lighting throughout the home lights up the neutral home palette. Feel the luxury of a five star resort with Parachute bedding and thoughtful simplicity. Dock and Lift Included