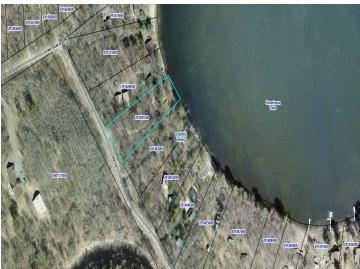

## Additional Details:

| 3x141x356 |
|-----------|
|           |
|           |
|           |
|           |
|           |