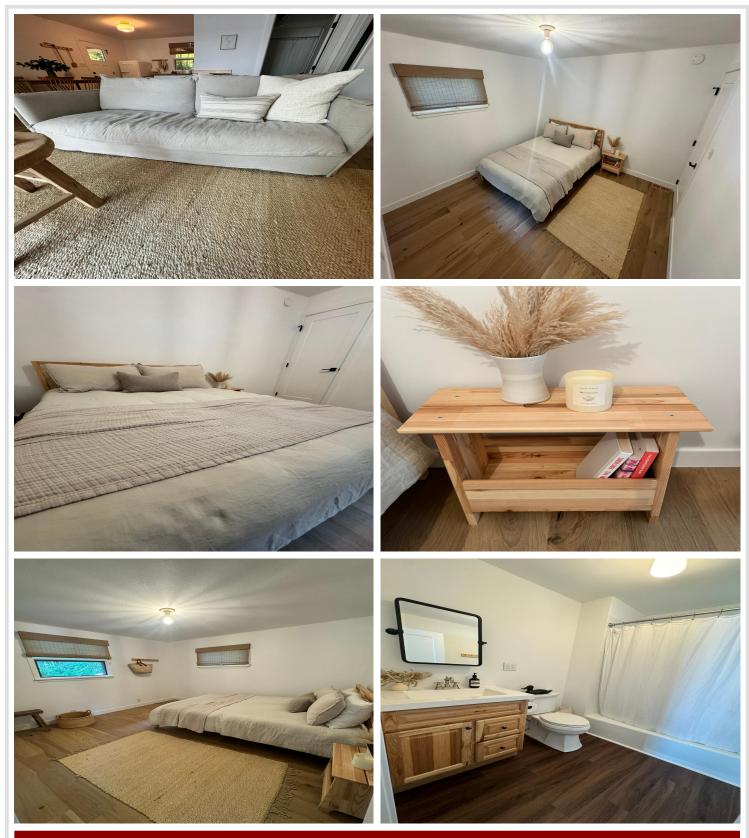

On a quiet block, set behind mature trees overlooking the lake lays the groundwork for this perfectly appointed 2 bedroom and 1 bath in the main house + studio guest cottage. Impeccably designed and with no detail overlooked, the indoor finishes include oak flooring, custom kitchen cabinets, and maple butcher block counters, Smeg appliances, and unlacquered brass finishes. Enjoy the custom installed Samsung Frame TV from the comfort of Six Penny, antique elm, and Jenni Kayne furnishings. Rejuvenation lighting throughout the home lights up the neutral home palette. Feel the luxury of a five star resort with Parachute bedding and thoughtful simplicity. Dock and Lift Included