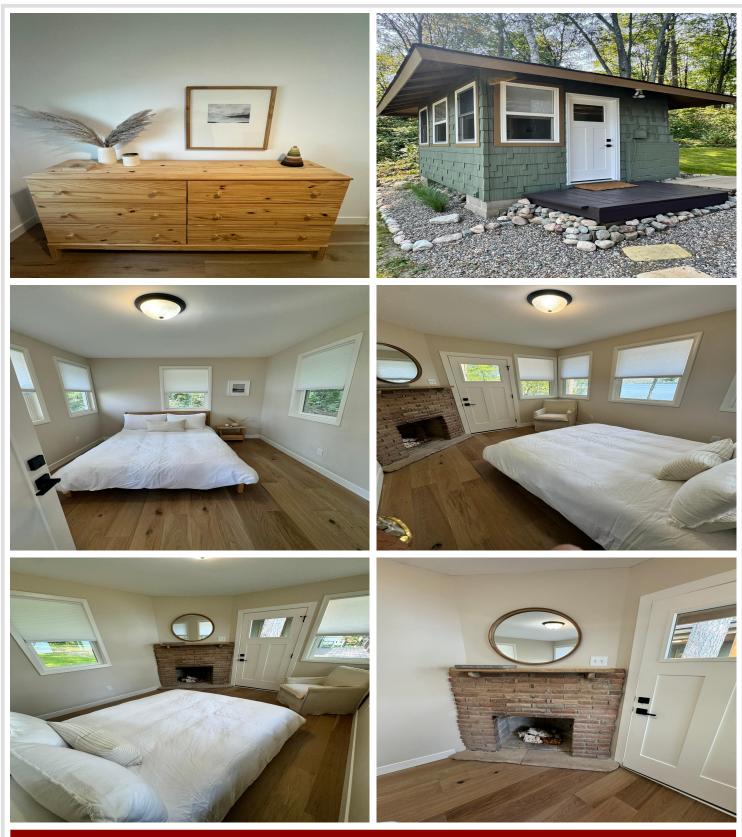

## **Description:**

Experience the best of Shamineau Lake in this remarkable turnkey newly renovated home. This remarkable Californiainspired minimalist renovation by Designers is a rare and unique offering.

On a quiet block, set behind mature trees overlooking the lake lays the groundwork for this perfectly appointed 2 bedroom and 1 bath in the main house + studio guest cottage. Impeccably designed and with no detail overlooked, the indoor finishes include oak flooring, custom kitchen cabinets, and maple butcher block counters, Smeg appliances, and unlacquered brass finishes. Enjoy the custom installed Samsung Frame TV from the comfort of Six Penny, antique elm, and Jenni Kayne furnishings. Rejuvenation lighting throughout the home lights up the neutral home palette. Feel the luxury of a five star resort with Parachute bedding and thoughtful simplicity. Dock and Lift Included