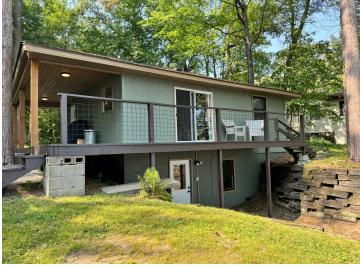

## **Description:**

Experience the best of Shamineau Lake in this remarkable turnkey newly renovated home. This remarkable Californiainspired minimalist renovation by Designers is a rare and unique offering.

On a quiet block, set behind mature trees overlooking the lake lays the groundwork for this perfectly appointed 2 bedroom and 1 bath in the main house + studio guest cottage. Impeccably designed and with no detail overlooked, the indoor finishes include oak flooring, custom kitchen cabinets, and maple butcher block counters, Smeg appliances, and unlacquered brass finishes. Enjoy the custom installed Samsung Frame TV from the comfort of Six Penny, antique elm, and Jenni Kayne furnishings. Rejuvenation lighting throughout the home lights up the neutral home palette. Feel the luxury of a five star resort with Parachute bedding and thoughtful simplicity. Dock and Lift Included