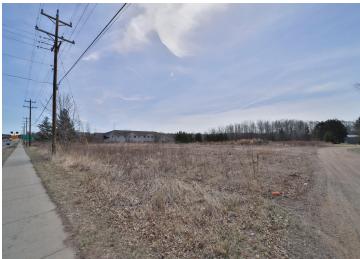

## **Description:**

Great opportunity to develop commercial land on the east side of Brainerd right by the intersection of highways 18 and 25. 250 feet of frontage on Oak Street. Possibilities could be commercial storage facility/warehouse, multi-family development, business with a storefront, and more. Close to all the shopping, dining, and healthcare Brainerd/Baxter has to offer. About 3.29 acres of high ground. City water and sewer are at the street.

## **Additional Details:**

7.29 Lot Acres

Lot Dimensions 250x1270x250x1271

School District 181 Taxes \$306 Taxes with Assessments \$306 Tax Year 2024