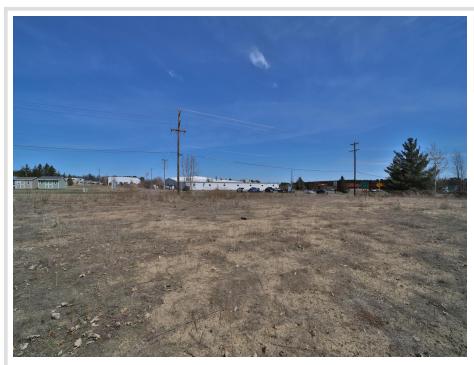

## **Description:**

Great opportunity to develop commercial land on the east side of Brainerd right by the intersection of highways 18 and 25. 250 feet of frontage on Oak Street. Possibilities could be commercial storage facility/warehouse, multi-family development, business with a storefront, and more. Close to all the shopping, dining, and healthcare Brainerd/Baxter has to offer. About 3.29 acres of high ground. City water and sewer are at the street.

## **Additional Details:**

7.29 Lot Acres

Lot Dimensions 250x1270x250x1271

School District 181 Taxes \$306 Taxes with Assessments \$306 Tax Year 2024