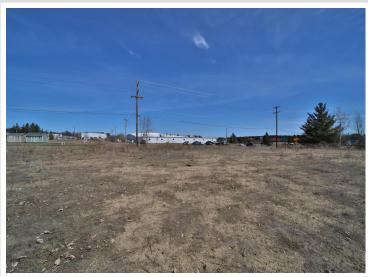

## **Description:**

Great opportunity to develop commercial land on the east side of Brainerd right by the intersection of highways 18 and 25. 250 feet of frontage on Oak Street. Possibilities could be commercial storage facility/warehouse, multi-family development, business with a storefront, and more. Close to all the shopping, dining, and healthcare Brainerd/Baxter has to offer. About 3.29 acres of high ground. City water and sewer are at the street.

## **Driving Directions:**

From Hwy 210 (Washington Street) / Hwy 371 (S 6th Street) intersection in Brainerd - South on S 6th Street - East on Oak Street -Property is on the South just before the Timberland Townhomes