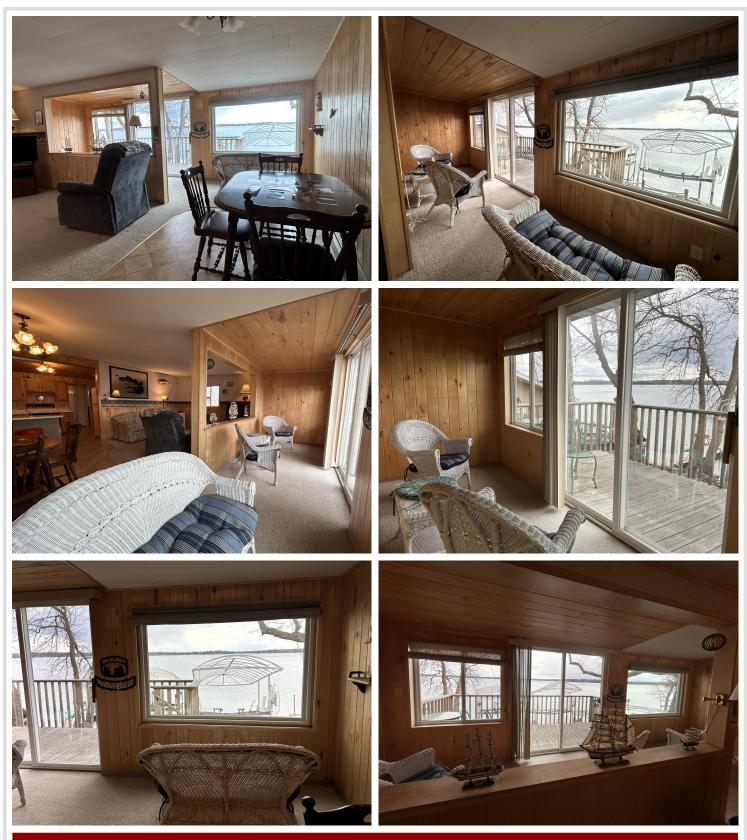

## **Description:**

LAKE IDA – First Time on the Market! Welcome to this charming, fully furnished 3-bedroom, 1-bath cabin located on the north shore of Lake Ida. Nestled just steps from the water, this well-maintained 1,000 sq ft retreat offers stunning lake views from both the upper and lower lakeside decks—perfect for relaxing or entertaining. Easy access to the water with a gentle, no-step slope leading to a hard-bottom swimming beach. The included aluminum dock features a shore ramp and sun deck, making it ideal for lakeside lounging. This cabin is truly move-in ready and maintenance-free, with all furnishings in both the cabin and shed included in the sale. Thoughtfully cared for by the same owners for 29 years, updates include vinyl siding and windows, concrete block footings, and more. Less than 45 minutes from Fargo-Moorhead on paved roads and minutes away from the fun bars and restaurants in the Cormorant Lakes area. Don't miss this rare opportunity to own a slice of Lake Ida paradise!