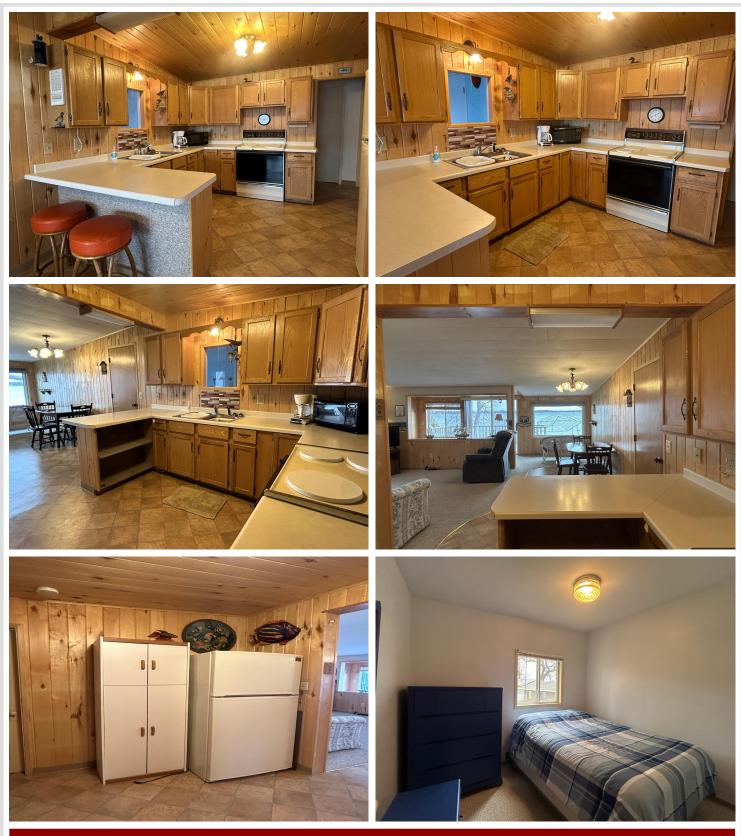

## **Description:**

LAKE IDA – First Time on the Market! Welcome to this charming, fully furnished 3-bedroom, 1-bath cabin located on the north shore of Lake Ida. Nestled just steps from the water, this well-maintained 1,000 sq ft retreat offers stunning lake views from both the upper and lower lakeside decks—perfect for relaxing or entertaining. Easy access to the water with a gentle, no-step slope leading to a hard-bottom swimming beach. The included aluminum dock features a shore ramp and sun deck, making it ideal for lakeside lounging. This cabin is truly move-in ready and maintenance-free, with all furnishings in both the cabin and shed included in the sale. Thoughtfully cared for by the same owners for 29 years, updates include vinyl siding and windows, concrete block footings, and more. Less than 45 minutes from Fargo-Moorhead on paved roads and minutes away from the fun bars and restaurants in the Cormorant Lakes area. Don't miss this rare opportunity to own a slice of Lake Ida paradise!