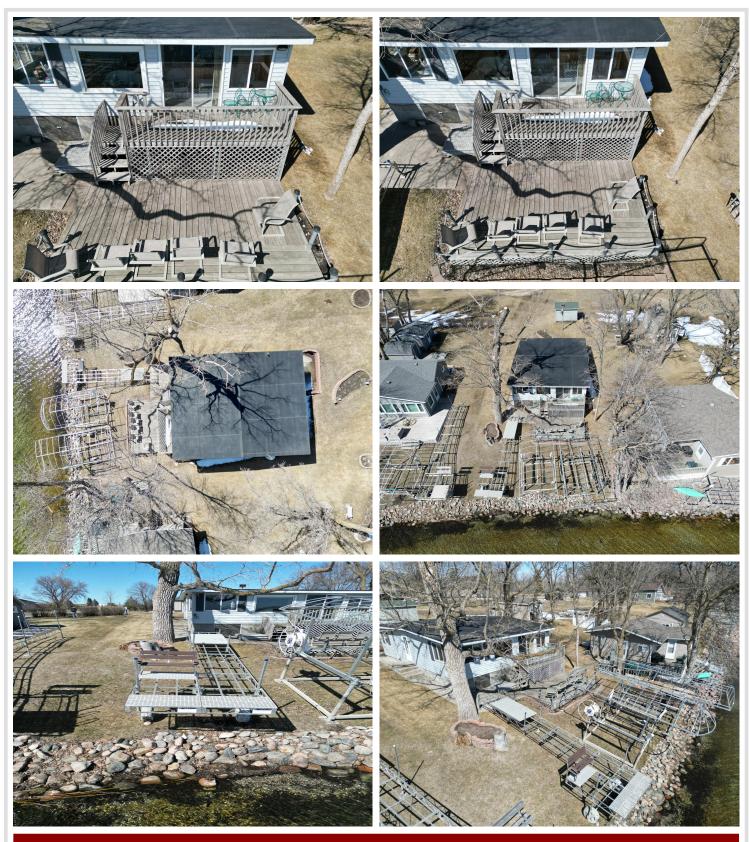

## **Description:**

LAKE IDA – First Time on the Market! Welcome to this charming, fully furnished 3-bedroom, 1-bath cabin located on the north shore of Lake Ida. Nestled just steps from the water, this well-maintained 1,000 sq ft retreat offers stunning lake views from both the upper and lower lakeside decks—perfect for relaxing or entertaining. Easy access to the water with a gentle, no-step slope leading to a hard-bottom swimming beach. The included aluminum dock features a shore ramp and sun deck, making it ideal for lakeside lounging. This cabin is truly move-in ready and maintenance-free, with all furnishings in both the cabin and shed included in the sale. Thoughtfully cared for by the same owners for 29 years, updates include vinyl siding and windows, concrete block footings, and more. Less than 45 minutes from Fargo-Moorhead on paved roads and minutes away from the fun bars and restaurants in the Cormorant Lakes area. Don't miss this rare opportunity to own a slice of Lake Ida paradise!