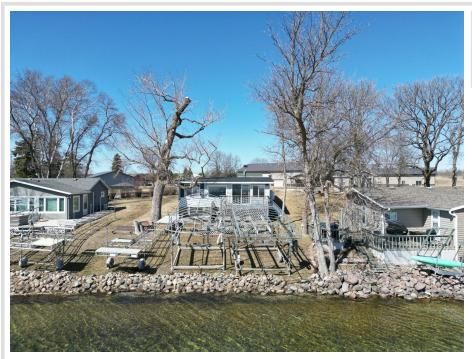

MLS 6702066 Lake Home

## **Description:**

LAKE IDA – First Time on the Market! Welcome to this charming, fully furnished 3-bedroom, 1-bath cabin located on the north shore of Lake Ida. Nestled just steps from the water, this well-maintained 1,000 sq ft retreat offers stunning lake views from both the upper and lower lakeside decks—perfect for relaxing or entertaining. Easy access to the water with a gentle, no-step slope leading to a hard-bottom swimming beach. The included aluminum dock features a shore ramp and sun deck, making it ideal for lakeside lounging. This cabin is truly move-in ready and maintenance-free, with all furnishings in both the cabin and shed included in the sale. Thoughtfully cared for by the same owners for 29 years, updates include vinyl siding and windows, concrete block footings, and more. Less than 45 minutes from Fargo-Moorhead on paved roads and minutes away from the fun bars and restaurants in the Cormorant Lakes area. Don't miss this rare opportunity to own a slice of Lake Ida paradise!