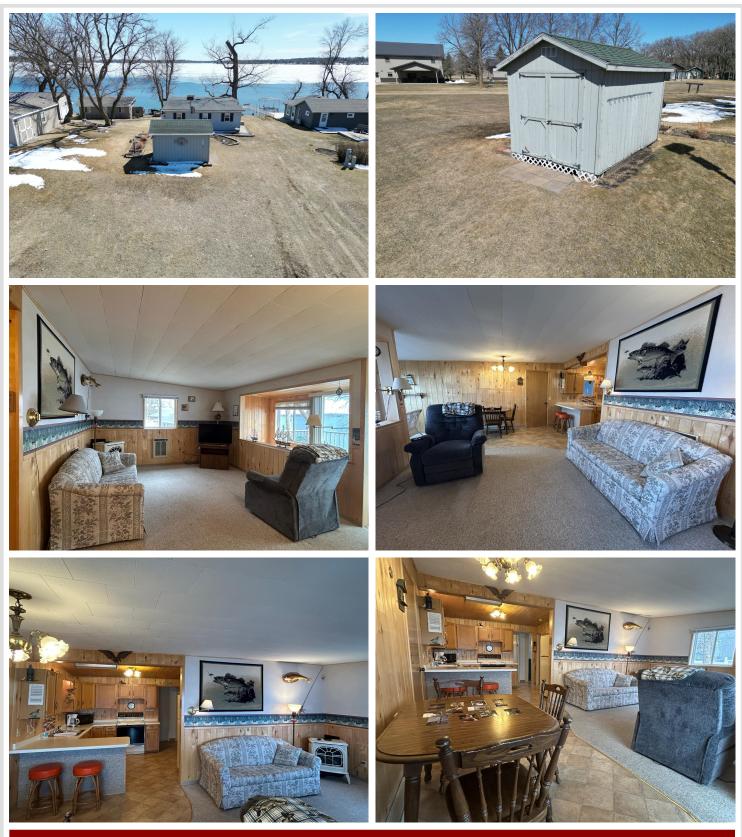

## **Description:**

LAKE IDA – First Time on the Market! Welcome to this charming, fully furnished 3-bedroom, 1-bath cabin located on the north shore of Lake Ida. Nestled just steps from the water, this well-maintained 1,000 sq ft retreat offers stunning lake views from both the upper and lower lakeside decks—perfect for relaxing or entertaining. Easy access to the water with a gentle, no-step slope leading to a hard-bottom swimming beach. The included aluminum dock features a shore ramp and sun deck, making it ideal for lakeside lounging. This cabin is truly move-in ready and maintenance-free, with all furnishings in both the cabin and shed included in the sale. Thoughtfully cared for by the same owners for 29 years, updates include vinyl siding and windows, concrete block footings, and more. Less than 45 minutes from Fargo-Moorhead on paved roads and minutes away from the fun bars and restaurants in the Cormorant Lakes area. Don't miss this rare opportunity to own a slice of Lake Ida paradise!