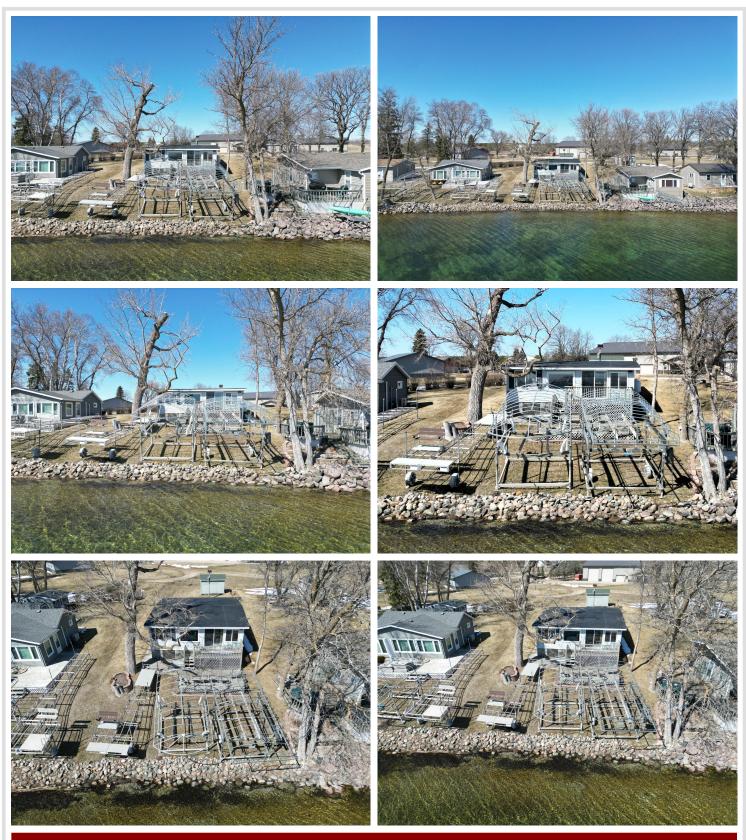

## **Description:**

LAKE IDA – First Time on the Market! Welcome to this charming, fully furnished 3-bedroom, 1-bath cabin located on the north shore of Lake Ida. Nestled just steps from the water, this well-maintained 1,000 sq ft retreat offers stunning lake views from both the upper and lower lakeside decks—perfect for relaxing or entertaining. Easy access to the water with a gentle, no-step slope leading to a hard-bottom swimming beach. The included aluminum dock features a shore ramp and sun deck, making it ideal for lakeside lounging. This cabin is truly move-in ready and maintenance-free, with all furnishings in both the cabin and shed included in the sale. Thoughtfully cared for by the same owners for 29 years, updates include vinyl siding and windows, concrete block footings, and more. Less than 45 minutes from Fargo-Moorhead on paved roads and minutes away from the fun bars and restaurants in the Cormorant Lakes area. Don't miss this rare opportunity to own a slice of Lake Ida paradise!