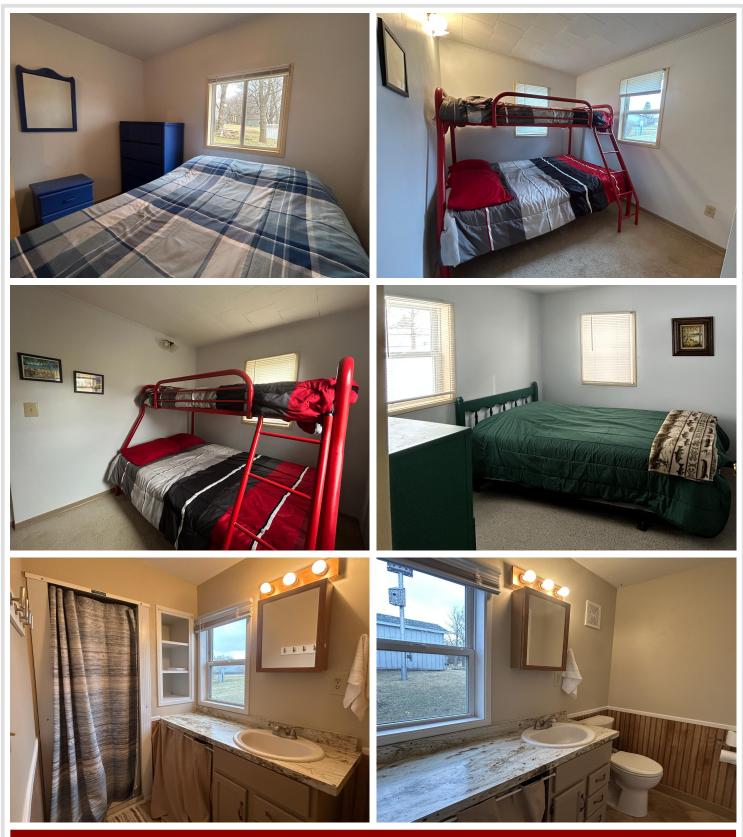

## **Description:**

LAKE IDA – First Time on the Market! Welcome to this charming, fully furnished 3-bedroom, 1-bath cabin located on the north shore of Lake Ida. Nestled just steps from the water, this well-maintained 1,000 sq ft retreat offers stunning lake views from both the upper and lower lakeside decks—perfect for relaxing or entertaining. Easy access to the water with a gentle, no-step slope leading to a hard-bottom swimming beach. The included aluminum dock features a shore ramp and sun deck, making it ideal for lakeside lounging. This cabin is truly move-in ready and maintenance-free, with all furnishings in both the cabin and shed included in the sale. Thoughtfully cared for by the same owners for 29 years, updates include vinyl siding and windows, concrete block footings, and more. Less than 45 minutes from Fargo-Moorhead on paved roads and minutes away from the fun bars and restaurants in the Cormorant Lakes area. Don't miss this rare opportunity to own a slice of Lake Ida paradise!