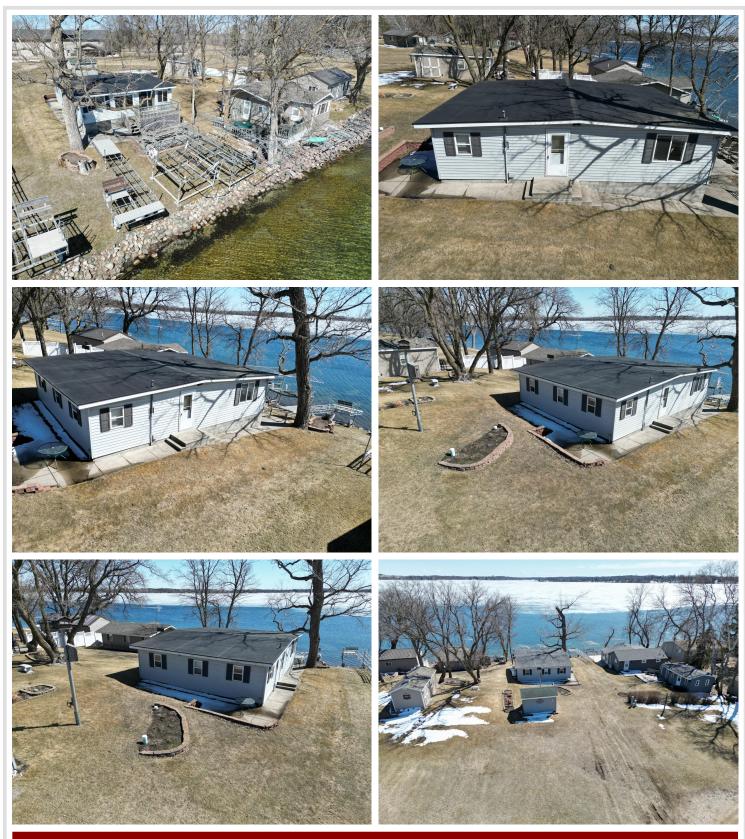

## **Description:**

LAKE IDA – First Time on the Market! Welcome to this charming, fully furnished 3-bedroom, 1-bath cabin located on the north shore of Lake Ida. Nestled just steps from the water, this well-maintained 1,000 sq ft retreat offers stunning lake views from both the upper and lower lakeside decks—perfect for relaxing or entertaining. Easy access to the water with a gentle, no-step slope leading to a hard-bottom swimming beach. The included aluminum dock features a shore ramp and sun deck, making it ideal for lakeside lounging. This cabin is truly move-in ready and maintenance-free, with all furnishings in both the cabin and shed included in the sale. Thoughtfully cared for by the same owners for 29 years, updates include vinyl siding and windows, concrete block footings, and more. Less than 45 minutes from Fargo-Moorhead on paved roads and minutes away from the fun bars and restaurants in the Cormorant Lakes area. Don't miss this rare opportunity to own a slice of Lake Ida paradise!

## Additional Details:

| Year Built             | 1962         |
|------------------------|--------------|
| Lot Acres              | 0.16         |
| Lot Dimensions         | 50 x 140 +/- |
| School District        | 2889         |
| Taxes                  | \$1,796      |
| Taxes with Assessments | \$1,796      |
| Tax Year               | 2025         |
|                        |              |