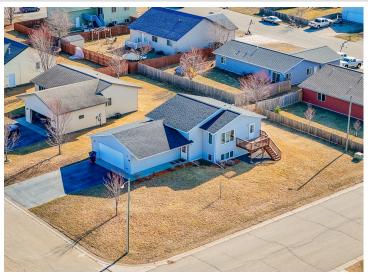

## **Description:**

Location is key and this home welcomes you to the south side of Bemidji MN where you have close access to the Paul Bunyan State Trail system, The Sanford Center, public beaches, downtown entertainment, as well as the boat launch to Lake Bemidji. The home rests on a well manicured lawn, landscaping, and a beautiful deck. This split level home is well laid out to include 4 bedrooms and 2 bathrooms split over 1800+ sq ft. Come take a tour and feel the solitude of Lincoln South's First Addition.

## **Additional Details:**

Year Built 2006 0.2 Lot Acres Lot Dimensions 115x75 Garage Stalls 2 School District 31 Taxes \$2,506 Taxes with Assessments \$2,506 Tax Year 2025