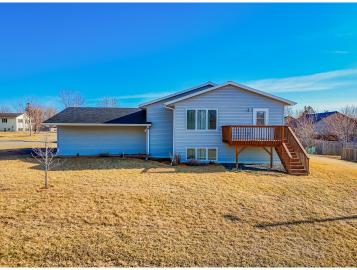

## **Description:**

Location is key and this home welcomes you to the south side of Bemidji MN where you have close access to the Paul Bunyan State Trail system, The Sanford Center, public beaches, downtown entertainment, as well as the boat launch to Lake Bemidji. The home rests on a well manicured lawn, landscaping, and a beautiful deck. This split level home is well laid out to include 4 bedrooms and 2 bathrooms split over 1800+ sq ft. Come take a tour and feel the solitude of Lincoln South's First Addition.

## **Additional Details:**

Year Built 2006 0.2 Lot Acres Lot Dimensions 115x75 Garage Stalls 2 School District 31 Taxes \$2,506 Taxes with Assessments \$2,506 Tax Year 2025