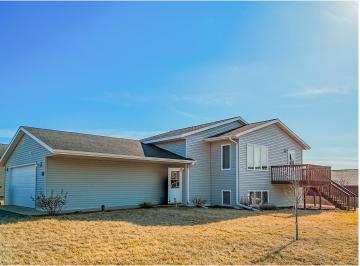

## **Description:**

Location is key and this home welcomes you to the south side of Bemidji MN where you have close access to the Paul Bunyan State Trail system, The Sanford Center, public beaches, downtown entertainment, as well as the boat launch to Lake Bemidji. The home rests on a well manicured lawn, landscaping, and a beautiful deck. This split level home is well laid out to include 4 bedrooms and 2 bathrooms split over 1800+ sq ft. Come take a tour and feel the solitude of Lincoln South's First Addition.

## **Additional Details:**

Year Built 2006 0.2 Lot Acres Lot Dimensions 115x75 Garage Stalls 2 School District 31 Taxes \$2,506 Taxes with Assessments \$2,506 Tax Year 2025