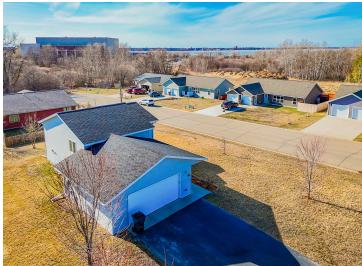

## **Description:**

Location is key and this home welcomes you to the south side of Bemidji MN where you have close access to the Paul Bunyan State Trail system, The Sanford Center, public beaches, downtown entertainment, as well as the boat launch to Lake Bemidji. The home rests on a well manicured lawn, landscaping, and a beautiful deck. This split level home is well laid out to include 4 bedrooms and 2 bathrooms split over 1800+ sq ft. Come take a tour and feel the solitude of Lincoln South's First Addition.

## **Additional Details:**

Year Built 2006 0.2 Lot Acres Lot Dimensions 115x75 Garage Stalls 2 School District 31 Taxes \$2,506 Taxes with Assessments \$2,506 Tax Year 2025