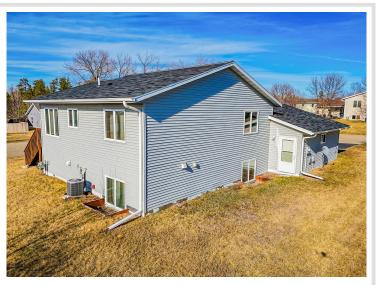

## **Description:**

Location is key and this home welcomes you to the south side of Bemidji MN where you have close access to the Paul Bunyan State Trail system, The Sanford Center, public beaches, downtown entertainment, as well as the boat launch to Lake Bemidji. The home rests on a well manicured lawn, landscaping, and a beautiful deck. This split level home is well laid out to include 4 bedrooms and 2 bathrooms split over 1800+ sq ft. Come take a tour and feel the solitude of Lincoln South's First Addition.

## **Additional Details:**

Year Built 2006 0.2 Lot Acres Lot Dimensions 115x75 Garage Stalls 2 School District 31 Taxes \$2,506 Taxes with Assessments \$2,506 Tax Year 2025