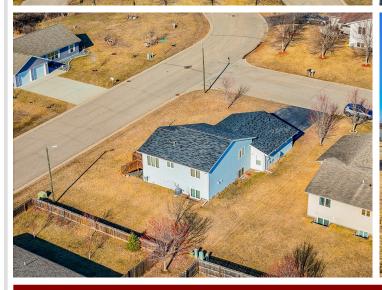

## **Description:**

Location is key and this home welcomes you to the south side of Bemidji MN where you have close access to the Paul Bunyan State Trail system, The Sanford Center, public beaches, downtown entertainment, as well as the boat launch to Lake Bemidji. The home rests on a well manicured lawn, landscaping, and a beautiful deck. This split level home is well laid out to include 4 bedrooms and 2 bathrooms split over 1800+ sq ft. Come take a tour and feel the solitude of Lincoln South's First Addition.

## **Additional Details:**

Year Built 2006 0.2 Lot Acres Lot Dimensions 115x75 Garage Stalls 2 School District 31 Taxes \$2,506 Taxes with Assessments \$2,506 Tax Year 2025

## **Additional Features:**

Basement: Daylight/Lookout Windows, Egress Window(s), Finished, Full Fuel: Natural Gas Garage: 2 Heat: Forced Air Sewer: City Sewer/Connected Water: City Water/Connected Air Conditioning: Central Air