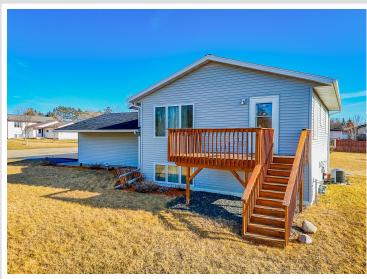

## **Description:**

Location is key and this home welcomes you to the south side of Bemidji MN where you have close access to the Paul Bunyan State Trail system, The Sanford Center, public beaches, downtown entertainment, as well as the boat launch to Lake Bemidji. The home rests on a well manicured lawn, landscaping, and a beautiful deck. This split level home is well laid out to include 4 bedrooms and 2 bathrooms split over 1800+ sq ft. Come take a tour and feel the solitude of Lincoln South's First Addition.

## **Additional Details:**

Year Built 2006 0.2 Lot Acres Lot Dimensions 115x75 Garage Stalls 2 School District 31 Taxes \$2,506 Taxes with Assessments \$2,506 Tax Year 2025