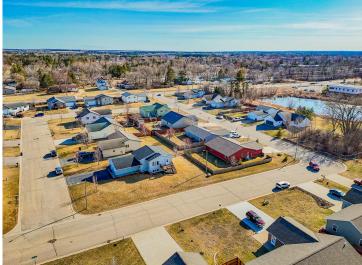

## **Description:**

Location is key and this home welcomes you to the south side of Bemidji MN where you have close access to the Paul Bunyan State Trail system, The Sanford Center, public beaches, downtown entertainment, as well as the boat launch to Lake Bemidji. The home rests on a well manicured lawn, landscaping, and a beautiful deck. This split level home is well laid out to include 4 bedrooms and 2 bathrooms split over 1800+ sq ft. Come take a tour and feel the solitude of Lincoln South's First Addition.

## **Additional Details:**

Year Built 2006 0.2 Lot Acres Lot Dimensions 115x75 Garage Stalls 2 School District 31 Taxes \$2,506 Taxes with Assessments \$2,506 Tax Year 2025