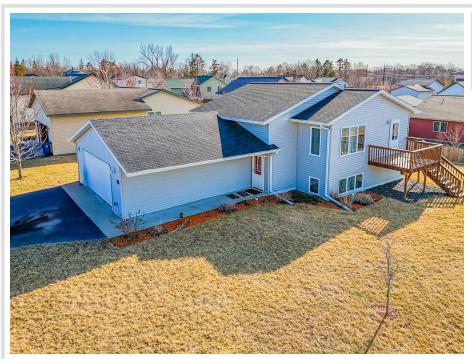

MLS 6702088 Residential

\$249,000

1,750 sq ft 4 bedrooms 2 baths

213 Jacobs Way Bemidji MN 56601

Status: Active

## **Description:**

Location is key and this home welcomes you to the south side of Bemidji MN where you have close access to the Paul Bunyan State Trail system, The Sanford Center, public beaches, downtown entertainment, as well as the boat launch to Lake Bemidji. The home rests on a well manicured lawn, landscaping, and a beautiful deck. This split level home is well laid out to include 4 bedrooms and 2 bathrooms split over 1800+ sq ft. Come take a tour and feel the solitude of Lincoln South's First Addition.