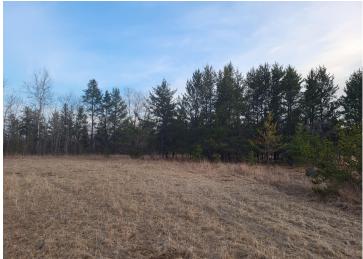

## **Description:**

80+ or - acres of outstanding hunting ground and hundreds of acres of state land next to it. Farnham Creek runs through NW corner of property. There is around 21 acres of tillable, some low land hay ground, around 20 acres of wooded, some low ground and the creek to make up the perfect hunters paradise. There is fencing on all sides but the south, some needs repair. The owner says his best hunting spot and deer stand is on this property in the SE corner, see pictures.