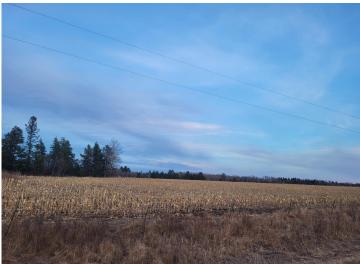

## **Description:**

80+ or - acres of outstanding hunting ground and hundreds of acres of state land next to it. Farnham Creek runs through NW corner of property. There is around 21 acres of tillable, some low land hay ground, around 20 acres of wooded, some low ground and the creek to make up the perfect hunters paradise. There is fencing on all sides but the south, some needs repair. The owner says his best hunting spot and deer stand is on this property in the SE corner, see pictures.