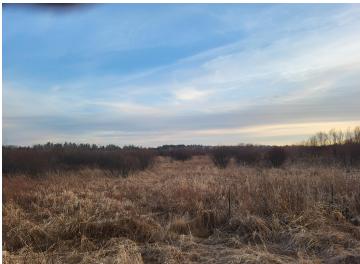

## **Description:**

80+ or - acres of outstanding hunting ground and hundreds of acres of state land next to it. Farnham Creek runs through NW corner of property. There is around 21 acres of tillable, some low land hay ground, around 20 acres of wooded, some low ground and the creek to make up the perfect hunters paradise. There is fencing on all sides but the south, some needs repair. The owner says his best hunting spot and deer stand is on this property in the SE corner, see pictures.