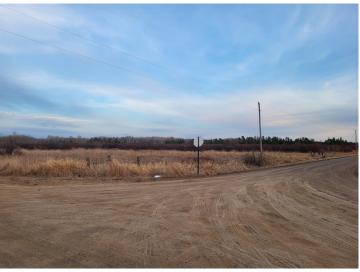

## **Driving Directions:**

From Motley Hwy 10 & Hwy 210 go east on Hwy 210 for 1/2 mile to Hwy 64 turn left for around 18.6 mile to 60th St SW turn Left for around 1 mile to 83rd Ave SW turn Right for around 1.5 miles to property and sign. For GPS users' property is just North of 5462 83rd Ave SW.