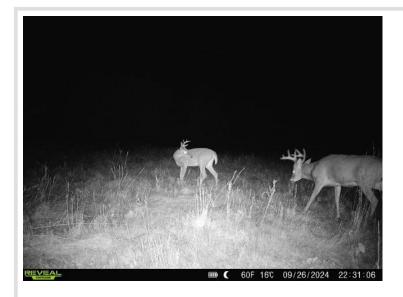

## **Description:**

80+ or - acres of outstanding hunting ground and hundreds of acres of state land next to it. Farnham Creek runs through NW corner of property. There is around 21 acres of tillable, some low land hay ground, around 20 acres of wooded, some low ground and the creek to make up the perfect hunters paradise. There is fencing on all sides but the south, some needs repair. The owner says his best hunting spot and deer stand is on this property in the SE corner, see pictures.