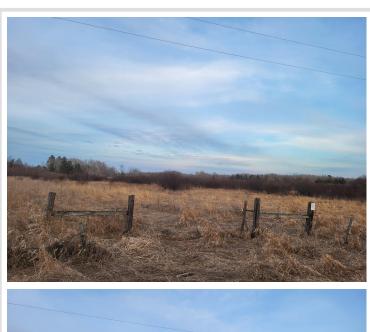

## **Description:**

80+ or - acres of outstanding hunting ground and hundreds of acres of state land next to it. Farnham Creek runs through NW corner of property. There is around 21 acres of tillable, some low land hay ground, around 20 acres of wooded, some low ground and the creek to make up the perfect hunters paradise. There is fencing on all sides but the south, some needs repair. The owner says his best hunting spot and deer stand is on this property in the SE corner, see pictures.