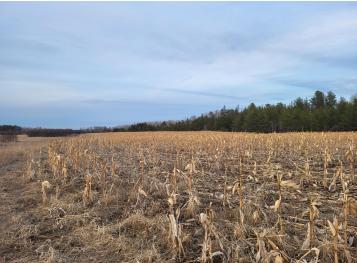

## **Description:**

80+ or - acres of outstanding hunting ground and hundreds of acres of state land next to it. Farnham Creek runs through NW corner of property. There is around 21 acres of tillable, some low land hay ground, around 20 acres of wooded, some low ground and the creek to make up the perfect hunters paradise. There is fencing on all sides but the south, some needs repair. The owner says his best hunting spot and deer stand is on this property in the SE corner, see pictures.