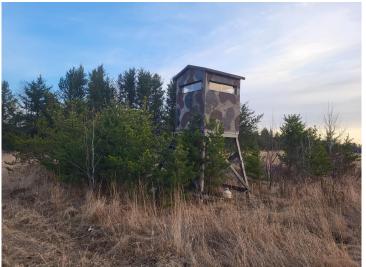

## **Description:**

80+ or - acres of outstanding hunting ground and hundreds of acres of state land next to it. Farnham Creek runs through NW corner of property. There is around 21 acres of tillable, some low land hay ground, around 20 acres of wooded, some low ground and the creek to make up the perfect hunters paradise. There is fencing on all sides but the south, some needs repair. The owner says his best hunting spot and deer stand is on this property in the SE corner, see pictures.