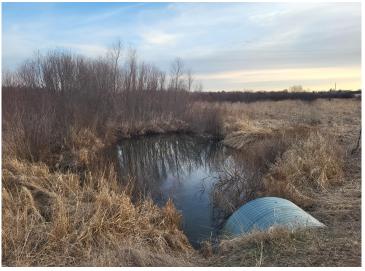

## **Description:**

80+ or - acres of outstanding hunting ground and hundreds of acres of state land next to it. Farnham Creek runs through NW corner of property. There is around 21 acres of tillable, some low land hay ground, around 20 acres of wooded, some low ground and the creek to make up the perfect hunters paradise. There is fencing on all sides but the south, some needs repair. The owner says his best hunting spot and deer stand is on this property in the SE corner, see pictures.