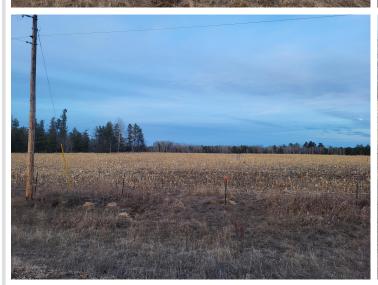

## **Description:**

80+ or - acres of outstanding hunting ground and hundreds of acres of state land next to it. Farnham Creek runs through NW corner of property. There is around 21 acres of tillable, some low land hay ground, around 20 acres of wooded, some low ground and the creek to make up the perfect hunters paradise. There is fencing on all sides but the south, some needs repair. The owner says his best hunting spot and deer stand is on this property in the SE corner, see pictures.