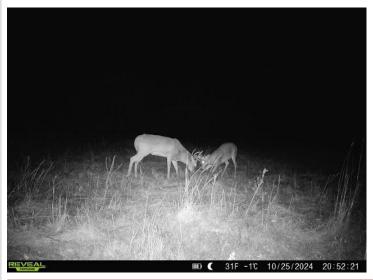

## **Description:**

80+ or - acres of outstanding hunting ground and hundreds of acres of state land next to it. Farnham Creek runs through NW corner of property. There is around 21 acres of tillable, some low land hay ground, around 20 acres of wooded, some low ground and the creek to make up the perfect hunters paradise. There is fencing on all sides but the south, some needs repair. The owner says his best hunting spot and deer stand is on this property in the SE corner, see pictures.