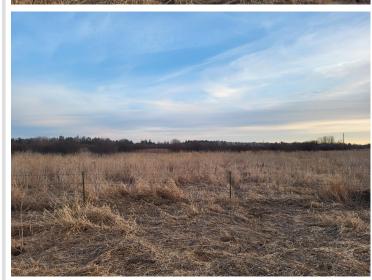

## **Description:**

80+ or - acres of outstanding hunting ground and hundreds of acres of state land next to it. Farnham Creek runs through NW corner of property. There is around 21 acres of tillable, some low land hay ground, around 20 acres of wooded, some low ground and the creek to make up the perfect hunters paradise. There is fencing on all sides but the south, some needs repair. The owner says his best hunting spot and deer stand is on this property in the SE corner, see pictures.