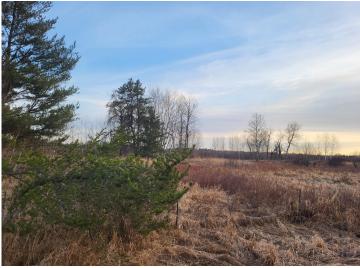

## **Description:**

80+ or - acres of outstanding hunting ground and hundreds of acres of state land next to it. Farnham Creek runs through NW corner of property. There is around 21 acres of tillable, some low land hay ground, around 20 acres of wooded, some low ground and the creek to make up the perfect hunters paradise. There is fencing on all sides but the south, some needs repair. The owner says his best hunting spot and deer stand is on this property in the SE corner, see pictures.