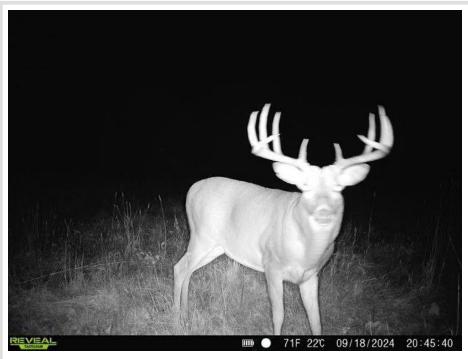

## **Description:**

80+ or - acres of outstanding hunting ground and hundreds of acres of state land next to it. Farnham Creek runs through NW corner of property. There is around 21 acres of tillable, some low land hay ground, around 20 acres of wooded, some low ground and the creek to make up the perfect hunters paradise. There is fencing on all sides but the south, some needs repair. The owner says his best hunting spot and deer stand is on this property in the SE corner, see pictures.