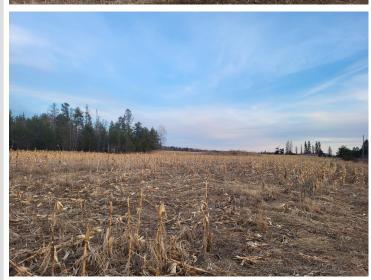

## **Description:**

80+ or - acres of outstanding hunting ground and hundreds of acres of state land next to it. Farnham Creek runs through NW corner of property. There is around 21 acres of tillable, some low land hay ground, around 20 acres of wooded, some low ground and the creek to make up the perfect hunters paradise. There is fencing on all sides but the south, some needs repair. The owner says his best hunting spot and deer stand is on this property in the SE corner, see pictures.