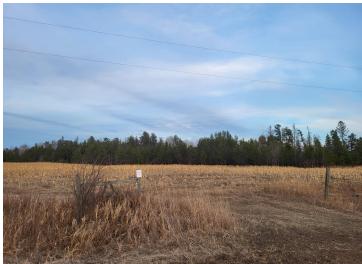

## **Description:**

80+ or - acres of outstanding hunting ground and hundreds of acres of state land next to it. Farnham Creek runs through NW corner of property. There is around 21 acres of tillable, some low land hay ground, around 20 acres of wooded, some low ground and the creek to make up the perfect hunters paradise. There is fencing on all sides but the south, some needs repair. The owner says his best hunting spot and deer stand is on this property in the SE corner, see pictures.