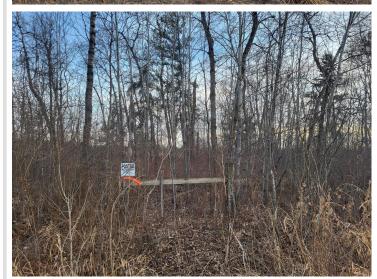

## **Description:**

80+ or - acres of outstanding hunting ground and hundreds of acres of state land next to it. Farnham Creek runs through NW corner of property. There is around 21 acres of tillable, some low land hay ground, around 20 acres of wooded, some low ground and the creek to make up the perfect hunters paradise. There is fencing on all sides but the south, some needs repair. The owner says his best hunting spot and deer stand is on this property in the SE corner, see pictures.