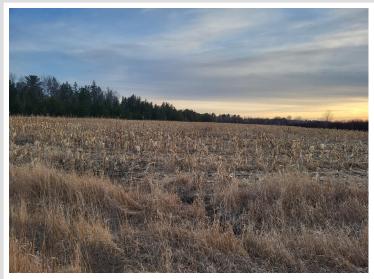

## **Description:**

80+ or - acres of outstanding hunting ground and hundreds of acres of state land next to it. Farnham Creek runs through NW corner of property. There is around 21 acres of tillable, some low land hay ground, around 20 acres of wooded, some low ground and the creek to make up the perfect hunters paradise. There is fencing on all sides but the south, some needs repair. The owner says his best hunting spot and deer stand is on this property in the SE corner, see pictures.