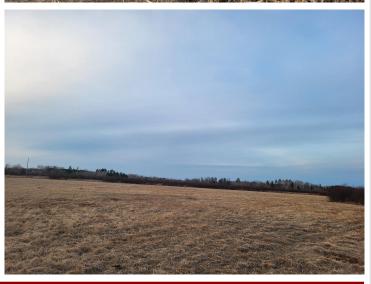

## **Description:**

80+ or - acres of outstanding hunting ground and hundreds of acres of state land next to it. Farnham Creek runs through NW corner of property. There is around 21 acres of tillable, some low land hay ground, around 20 acres of wooded, some low ground and the creek to make up the perfect hunters paradise. There is fencing on all sides but the south, some needs repair. The owner says his best hunting spot and deer stand is on this property in the SE corner, see pictures.