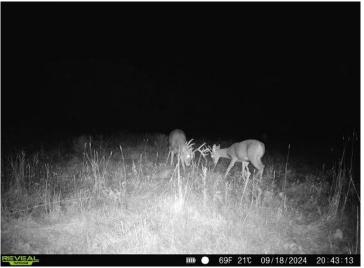

## **Description:**

80+ or - acres of outstanding hunting ground and hundreds of acres of state land next to it. Farnham Creek runs through NW corner of property. There is around 21 acres of tillable, some low land hay ground, around 20 acres of wooded, some low ground and the creek to make up the perfect hunters paradise. There is fencing on all sides but the south, some needs repair. The owner says his best hunting spot and deer stand is on this property in the SE corner, see pictures.