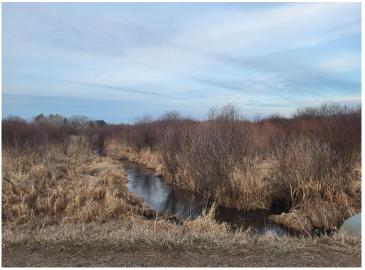

## **Description:**

80+ or - acres of outstanding hunting ground and hundreds of acres of state land next to it. Farnham Creek runs through NW corner of property. There is around 21 acres of tillable, some low land hay ground, around 20 acres of wooded, some low ground and the creek to make up the perfect hunters paradise. There is fencing on all sides but the south, some needs repair. The owner says his best hunting spot and deer stand is on this property in the SE corner, see pictures.