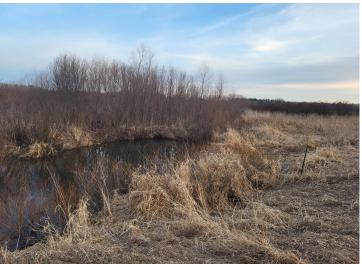

## **Description:**

80+ or - acres of outstanding hunting ground and hundreds of acres of state land next to it. Farnham Creek runs through NW corner of property. There is around 21 acres of tillable, some low land hay ground, around 20 acres of wooded, some low ground and the creek to make up the perfect hunters paradise. There is fencing on all sides but the south, some needs repair. The owner says his best hunting spot and deer stand is on this property in the SE corner, see pictures.