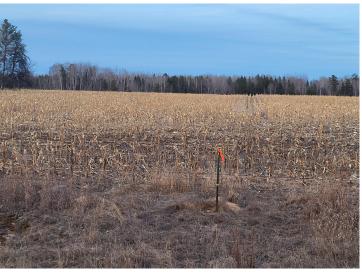

## **Description:**

80+ or - acres of outstanding hunting ground and hundreds of acres of state land next to it. Farnham Creek runs through NW corner of property. There is around 21 acres of tillable, some low land hay ground, around 20 acres of wooded, some low ground and the creek to make up the perfect hunters paradise. There is fencing on all sides but the south, some needs repair. The owner says his best hunting spot and deer stand is on this property in the SE corner, see pictures.