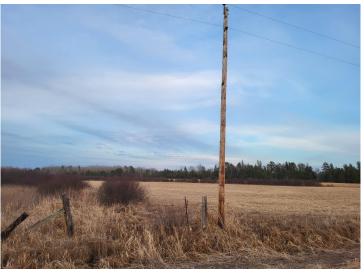

## **Description:**

80+ or - acres of outstanding hunting ground and hundreds of acres of state land next to it. Farnham Creek runs through NW corner of property. There is around 21 acres of tillable, some low land hay ground, around 20 acres of wooded, some low ground and the creek to make up the perfect hunters paradise. There is fencing on all sides but the south, some needs repair. The owner says his best hunting spot and deer stand is on this property in the SE corner, see pictures.