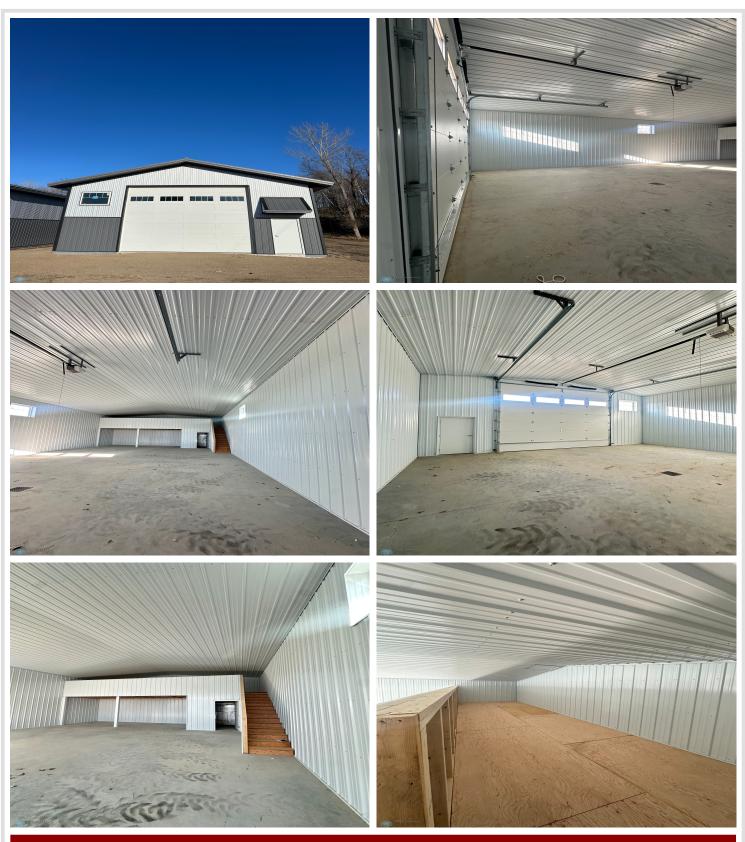

#### **Description:**

Prime location meets unmatched functionality! These brand-new shop condos are situated directly across the street from the public boat launch on Pelican Lake, offering convenience, accessibility, and exceptional value for boaters, hobbyists, and small business owners. Each unit boasts of 60' x 32' versatile space. The buildings are fully sheeted and insulated, providing year-round usability, and come rough-plumbed to accommodate future bathroom or utility sink installations. These condos make a perfect place for storing lake toys, launching a business, or creating the ultimate workshop, these units offer endless potential in one of Detroit Lakes' most desirable locations.