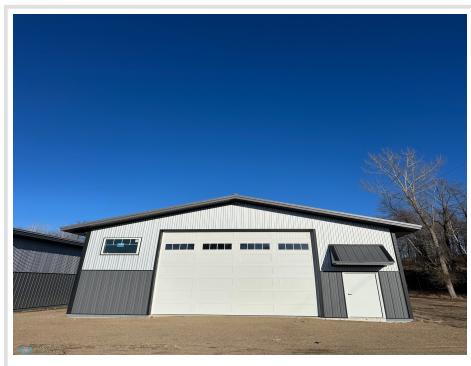

#### **Description:**

Prime location meets unmatched functionality! These brand-new shop condos are situated directly across the street from the public boat launch on Pelican Lake, offering convenience, accessibility, and exceptional value for boaters, hobbyists, and small business owners. Each unit boasts of 60' x 32' versatile space. The buildings are fully sheeted and insulated, providing year-round usability, and come rough-plumbed to accommodate future bathroom or utility sink installations. These condos make a perfect place for storing lake toys, launching a business, or creating the ultimate workshop, these units offer endless potential in one of Detroit Lakes' most desirable locations.

Don't miss this rare opportunity to own highly functional space right by one of Minnesota's most beloved lakes!