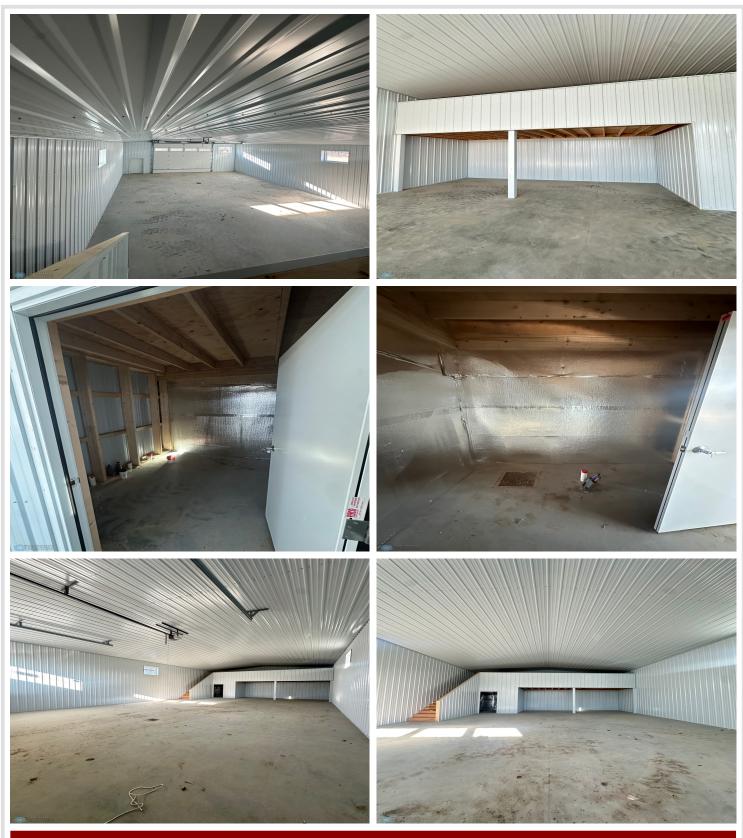

#### **Description:**

Prime location meets unmatched functionality! These brand-new shop condos are situated directly across the street from the public boat launch on Pelican Lake, offering convenience, accessibility, and exceptional value for boaters, hobbyists, and small business owners. Each unit boasts of 60' x 32' versatile space. The buildings are fully sheeted and insulated, providing year-round usability, and come rough-plumbed to accommodate future bathroom or utility sink installations. These condos make a perfect place for storing lake toys, launching a business, or creating the ultimate workshop, these units offer endless potential in one of Detroit Lakes' most desirable locations.