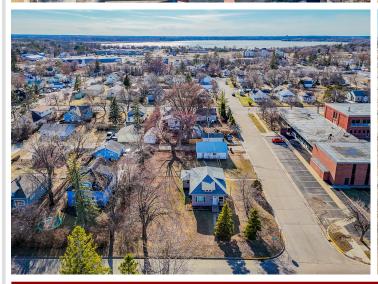

## **Description:**

Full of warmth and charm, this well-kept 2-bedroom, 1-bath home offers original hardwood floors, an updated bathroom, and 980 sq ft of comfortable living space, making it move-in ready with room to grow. The lower level offers potential for additional living space, giving you flexibility for a family room, home office, or quest area. Enjoy full amenities such as central air conditioning and an efficient on-demand water heater. The fenced backyard is perfect for pets, gardening, or entertaining, and the detached garage adds storage or parking. Situated on a corner lot in a quiet neighborhood, you're just minutes from parks, downtown Bemidji, Lake Bemidji public access, beaches, Boardwalk- Mini golf and Snack Shack and so many other everyday amenities. Whether you're a first-time buyer, downsizing, or looking for a great investment—this home is full of potential!

## **Additional Details:**

Year Built 1917 Lot Acres 0.31 Lot Dimensions 100x140

Garage Stalls 2 School District 31 \$1,726 Taxes Taxes with Assessments \$1,726 Tax Year 2025