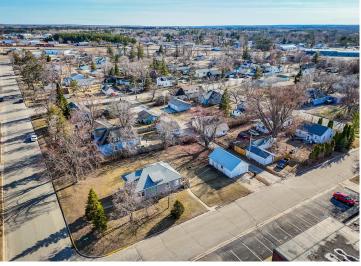

## **Description:**

Full of warmth and charm, this well-kept 2-bedroom, 1-bath home offers original hardwood floors, an updated bathroom, and 980 sq ft of comfortable living space, making it move-in ready with room to grow. The lower level offers potential for additional living space, giving you flexibility for a family room, home office, or quest area. Enjoy full amenities such as central air conditioning and an efficient on-demand water heater. The fenced backyard is perfect for pets, gardening, or entertaining, and the detached garage adds storage or parking. Situated on a corner lot in a quiet neighborhood, you're just minutes from parks, downtown Bemidji, Lake Bemidji public access, beaches, Boardwalk- Mini golf and Snack Shack and so many other everyday amenities. Whether you're a first-time buyer, downsizing, or looking for a great investment—this home is full of potential!

## **Additional Details:**

Year Built 1917 Lot Acres 0.31 Lot Dimensions 100x140

Garage Stalls 2 School District 31 \$1,726 Taxes Taxes with Assessments \$1,726 Tax Year 2025