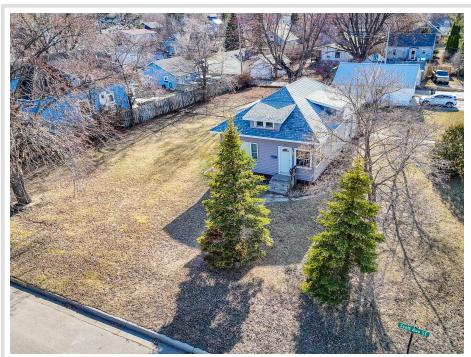

MLS 6702190 Residential

\$169,700

988 sq ft 2 bedrooms 1 baths

501 Scott Avenue Bemidji MN 56601

Status: Active

## **Description:**

Full of warmth and charm, this well-kept 2-bedroom, 1-bath home offers original hardwood floors, an updated bathroom, and 980 sq ft of comfortable living space, making it move-in ready with room to grow. The lower level offers potential for additional living space, giving you flexibility for a family room, home office, or quest area. Enjoy full amenities such as central air conditioning and an efficient on-demand water heater. The fenced backyard is perfect for pets, gardening, or entertaining, and the detached garage adds storage or parking. Situated on a corner lot in a quiet neighborhood, you're just minutes from parks, downtown Bemidji, Lake Bemidji public access, beaches, Boardwalk- Mini golf and Snack Shack and so many other everyday amenities. Whether you're a first-time buyer, downsizing, or looking for a great investment—this home is full of potential!

## **Additional Details:**

Year Built 1917 Lot Acres 0.31 Lot Dimensions 100x140

Garage Stalls 2 School District 31 \$1,726 Taxes Taxes with Assessments \$1,726 Tax Year 2025