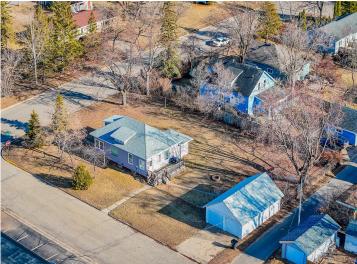

## **Description:**

Full of warmth and charm, this well-kept 2-bedroom, 1-bath home offers original hardwood floors, an updated bathroom, and 980 sq ft of comfortable living space, making it move-in ready with room to grow. The lower level offers potential for additional living space, giving you flexibility for a family room, home office, or quest area. Enjoy full amenities such as central air conditioning and an efficient on-demand water heater. The fenced backyard is perfect for pets, gardening, or entertaining, and the detached garage adds storage or parking. Situated on a corner lot in a quiet neighborhood, you're just minutes from parks, downtown Bemidji, Lake Bemidji public access, beaches, Boardwalk- Mini golf and Snack Shack and so many other everyday amenities. Whether you're a first-time buyer, downsizing, or looking for a great investment—this home is full of potential!

## **Additional Details:**

Year Built 1917 Lot Acres 0.31 Lot Dimensions 100x140

Garage Stalls 2 School District 31 \$1,726 Taxes Taxes with Assessments \$1,726 Tax Year 2025