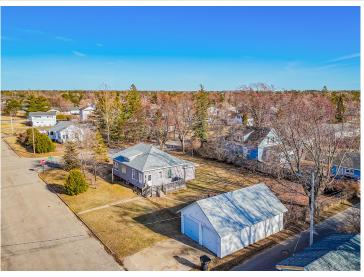

## **Description:**

Full of warmth and charm, this well-kept 2-bedroom, 1-bath home offers original hardwood floors, an updated bathroom, and 980 sq ft of comfortable living space, making it move-in ready with room to grow. The lower level offers potential for additional living space, giving you flexibility for a family room, home office, or quest area. Enjoy full amenities such as central air conditioning and an efficient on-demand water heater. The fenced backyard is perfect for pets, gardening, or entertaining, and the detached garage adds storage or parking. Situated on a corner lot in a quiet neighborhood, you're just minutes from parks, downtown Bemidji, Lake Bemidji public access, beaches, Boardwalk- Mini golf and Snack Shack and so many other everyday amenities. Whether you're a first-time buyer, downsizing, or looking for a great investment—this home is full of potential!

## **Additional Details:**

Year Built 1917 Lot Acres 0.31 Lot Dimensions 100x140

Garage Stalls 2 School District 31 \$1,726 Taxes Taxes with Assessments \$1,726 Tax Year 2025

## **Additional Features:**

Basement: Full, Partially Finished Fuel: Natural Gas Garage: 2 Heat: Forced Air Sewer: City Sewer/Connected Water: City Water/Connected Air Conditioning: Central Air