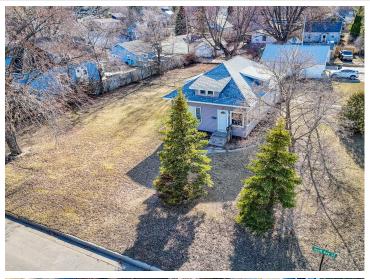

MLS 6702190 Residential

\$169,700

988 sq ft 2 bedrooms 1 baths

501 Scott Avenue Bemidji MN 56601

Status: Active

## **Description:**

Full of warmth and charm, this well-kept 2-bedroom, 1-bath home offers original hardwood floors, an updated bathroom, and 980 sq ft of comfortable living space, making it move-in ready with room to grow. The lower level offers potential for additional living space, giving you flexibility for a family room, home office, or quest area. Enjoy full amenities such as central air conditioning and an efficient on-demand water heater. The fenced backyard is perfect for pets, gardening, or entertaining, and the detached garage adds storage or parking. Situated on a corner lot in a quiet neighborhood, you're just minutes from parks, downtown Bemidji, Lake Bemidji public access, beaches, Boardwalk- Mini golf and Snack Shack and so many other everyday amenities. Whether you're a first-time buyer, downsizing, or looking for a great investment—this home is full of potential!

## **Additional Details:**

Year Built 1917 Lot Acres 0.31 Lot Dimensions 100x140

Garage Stalls 2 School District 31 \$1,726 Taxes Taxes with Assessments \$1,726 Tax Year 2025