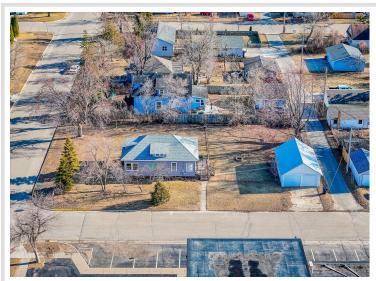

## **Description:**

Full of warmth and charm, this well-kept 2-bedroom, 1-bath home offers original hardwood floors, an updated bathroom, and 980 sq ft of comfortable living space, making it move-in ready with room to grow. The lower level offers potential for additional living space, giving you flexibility for a family room, home office, or quest area. Enjoy full amenities such as central air conditioning and an efficient on-demand water heater. The fenced backyard is perfect for pets, gardening, or entertaining, and the detached garage adds storage or parking. Situated on a corner lot in a quiet neighborhood, you're just minutes from parks, downtown Bemidji, Lake Bemidji public access, beaches, Boardwalk- Mini golf and Snack Shack and so many other everyday amenities. Whether you're a first-time buyer, downsizing, or looking for a great investment—this home is full of potential!

## **Additional Details:**

Year Built 1917 Lot Acres 0.31 Lot Dimensions 100x140

Garage Stalls 2 School District 31 \$1,726 Taxes Taxes with Assessments \$1,726 Tax Year 2025