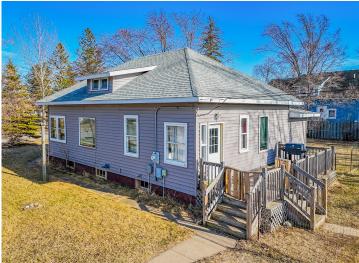

MLS 6702190 Residential

\$169,700

988 sq ft 2 bedrooms 1 baths

501 Scott Avenue Bemidji MN 56601

Status: Active

## **Description:**

Full of warmth and charm, this well-kept 2-bedroom, 1-bath home offers original hardwood floors, an updated bathroom, and 980 sq ft of comfortable living space, making it move-in ready with room to grow. The lower level offers potential for additional living space, giving you flexibility for a family room, home office, or quest area. Enjoy full amenities such as central air conditioning and an efficient on-demand water heater. The fenced backyard is perfect for pets, gardening, or entertaining, and the detached garage adds storage or parking. Situated on a corner lot in a quiet neighborhood, you're just minutes from parks, downtown Bemidji, Lake Bemidji public access, beaches, Boardwalk- Mini golf and Snack Shack and so many other everyday amenities. Whether you're a first-time buyer, downsizing, or looking for a great investment—this home is full of potential!