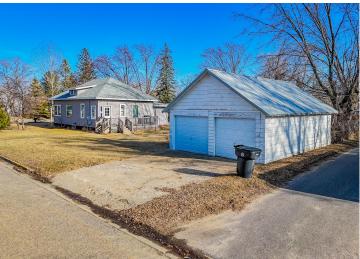

## **Description:**

Full of warmth and charm, this well-kept 2-bedroom, 1-bath home offers original hardwood floors, an updated bathroom, and 980 sq ft of comfortable living space, making it move-in ready with room to grow. The lower level offers potential for additional living space, giving you flexibility for a family room, home office, or quest area. Enjoy full amenities such as central air conditioning and an efficient on-demand water heater. The fenced backyard is perfect for pets, gardening, or entertaining, and the detached garage adds storage or parking. Situated on a corner lot in a quiet neighborhood, you're just minutes from parks, downtown Bemidji, Lake Bemidji public access, beaches, Boardwalk- Mini golf and Snack Shack and so many other everyday amenities. Whether you're a first-time buyer, downsizing, or looking for a great investment—this home is full of potential!

## **Additional Details:**

Year Built 1917 Lot Acres 0.31 Lot Dimensions 100x140

Garage Stalls 2 School District 31 \$1,726 Taxes Taxes with Assessments \$1,726 Tax Year 2025