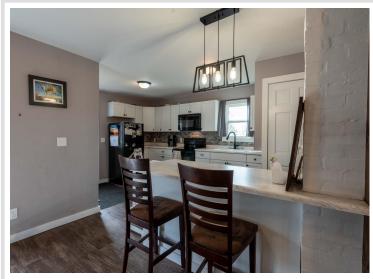

## **Description:**

Sitting on a nicely treed corner lot in Vergas, this 3BR 2BA home is updated and ready for you. Recently remodeled with updated kitchen, flooring, bathrooms, and more. A sizable lot with a fenced in backyard complete with fire pit makes for great privacy for pets. The 34x34 detached garage is insulated making great storage and workspace. Steel siding, a back deck for those summer nights & agreat location just off the main drag in Vergas are a few of the notable features. Where function meets affordability, check this home out today!