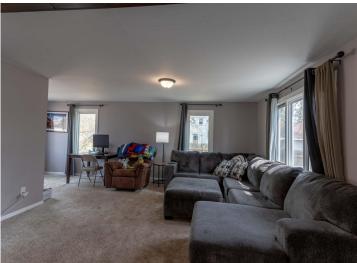

## **Description:**

Sitting on a nicely treed corner lot in Vergas, this 3BR 2BA home is updated and ready for you. Recently remodeled with updated kitchen, flooring, bathrooms, and more. A sizable lot with a fenced in backyard complete with fire pit makes for great privacy for pets. The 34x34 detached garage is insulated making great storage and workspace. Steel siding, a back deck for those summer nights & agreat location just off the main drag in Vergas are a few of the notable features. Where function meets affordability, check this home out today!