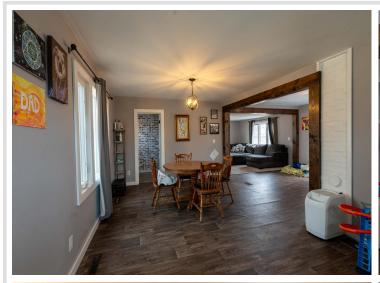

## **Description:**

Sitting on a nicely treed corner lot in Vergas, this 3BR 2BA home is updated and ready for you. Recently remodeled with updated kitchen, flooring, bathrooms, and more. A sizable lot with a fenced in backyard complete with fire pit makes for great privacy for pets. The 34x34 detached garage is insulated making great storage and workspace. Steel siding, a back deck for those summer nights & agreat location just off the main drag in Vergas are a few of the notable features. Where function meets affordability, check this home out today!