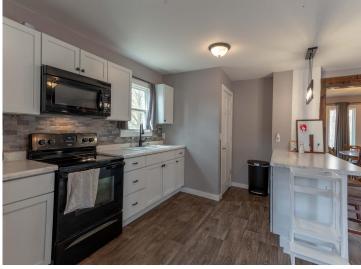

## **Description:**

Sitting on a nicely treed corner lot in Vergas, this 3BR 2BA home is updated and ready for you. Recently remodeled with updated kitchen, flooring, bathrooms, and more. A sizable lot with a fenced in backyard complete with fire pit makes for great privacy for pets. The 34x34 detached garage is insulated making great storage and workspace. Steel siding, a back deck for those summer nights & agreat location just off the main drag in Vergas are a few of the notable features. Where function meets affordability, check this home out today!