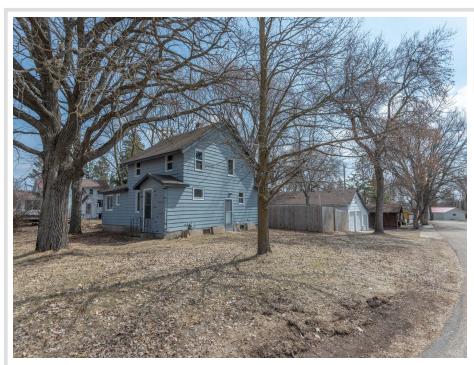

## **Description:**

Sitting on a nicely treed corner lot in Vergas, this 3BR 2BA home is updated and ready for you. Recently remodeled with updated kitchen, flooring, bathrooms, and more. A sizable lot with a fenced in backyard complete with fire pit makes for great privacy for pets. The 34x34 detached garage is insulated making great storage and workspace. Steel siding, a back deck for those summer nights & agreat location just off the main drag in Vergas are a few of the notable features. Where function meets affordability, check this home out today!