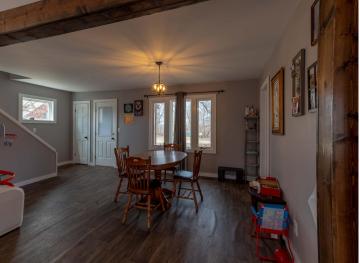

## **Description:**

Sitting on a nicely treed corner lot in Vergas, this 3BR 2BA home is updated and ready for you. Recently remodeled with updated kitchen, flooring, bathrooms, and more. A sizable lot with a fenced in backyard complete with fire pit makes for great privacy for pets. The 34x34 detached garage is insulated making great storage and workspace. Steel siding, a back deck for those summer nights & agreat location just off the main drag in Vergas are a few of the notable features. Where function meets affordability, check this home out today!