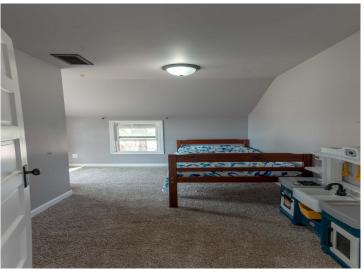

## **Description:**

Sitting on a nicely treed corner lot in Vergas, this 3BR 2BA home is updated and ready for you. Recently remodeled with updated kitchen, flooring, bathrooms, and more. A sizable lot with a fenced in backyard complete with fire pit makes for great privacy for pets. The 34x34 detached garage is insulated making great storage and workspace. Steel siding, a back deck for those summer nights & agreat location just off the main drag in Vergas are a few of the notable features. Where function meets affordability, check this home out today!