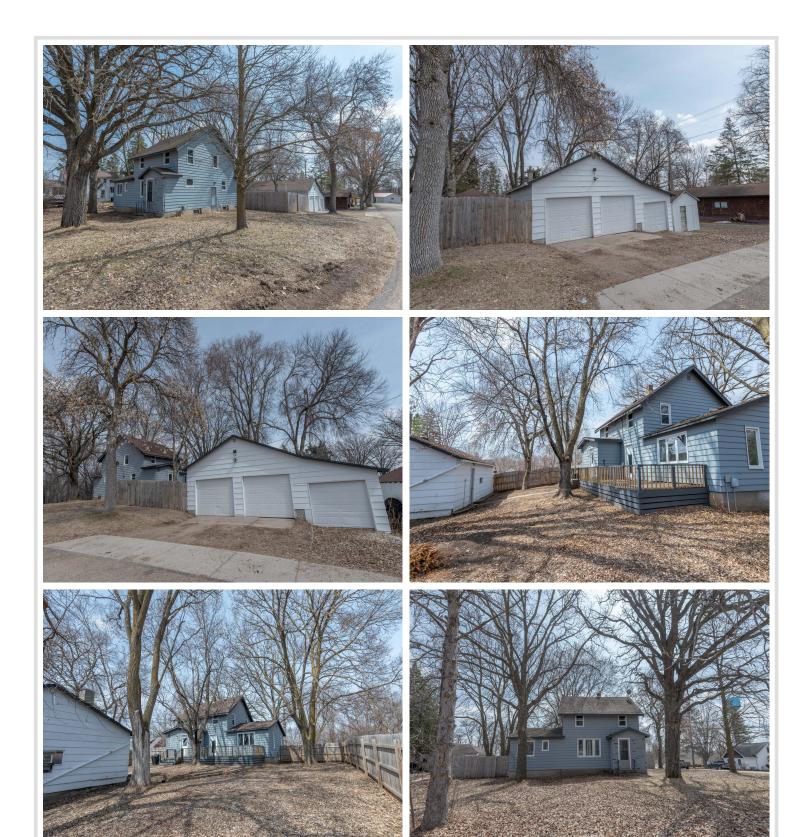

## **Description:**

Sitting on a nicely treed corner lot in Vergas, this 3BR 2BA home is updated and ready for you. Recently remodeled with updated kitchen, flooring, bathrooms, and more. A sizable lot with a fenced in backyard complete with fire pit makes for great privacy for pets. The 34x34 detached garage is insulated making great storage and workspace. Steel siding, a back deck for those summer nights & agreat location just off the main drag in Vergas are a few of the notable features. Where function meets affordability, check this home out today!

## **Additional Details:**

Year Built 1926 Lot Acres 0.24 Lot Dimensions 75x140 Garage Stalls 3 School District 23 Taxes \$2,332 Taxes with Assessments \$2,332 Tax Year 2025