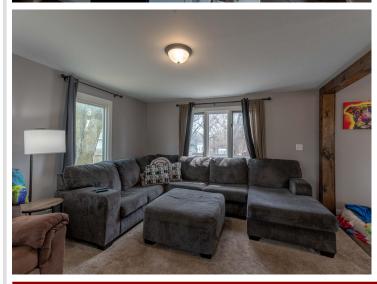

## **Description:**

Sitting on a nicely treed corner lot in Vergas, this 3BR 2BA home is updated and ready for you. Recently remodeled with updated kitchen, flooring, bathrooms, and more. A sizable lot with a fenced in backyard complete with fire pit makes for great privacy for pets. The 34x34 detached garage is insulated making great storage and workspace. Steel siding, a back deck for those summer nights & agreat location just off the main drag in Vergas are a few of the notable features. Where function meets affordability, check this home out today!