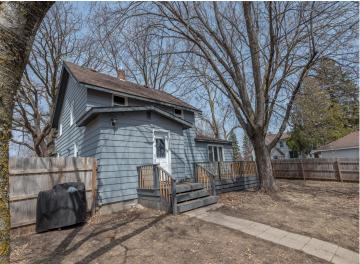

## **Description:**

Sitting on a nicely treed corner lot in Vergas, this 3BR 2BA home is updated and ready for you. Recently remodeled with updated kitchen, flooring, bathrooms, and more. A sizable lot with a fenced in backyard complete with fire pit makes for great privacy for pets. The 34x34 detached garage is insulated making great storage and workspace. Steel siding, a back deck for those summer nights & agreat location just off the main drag in Vergas are a few of the notable features. Where function meets affordability, check this home out today!