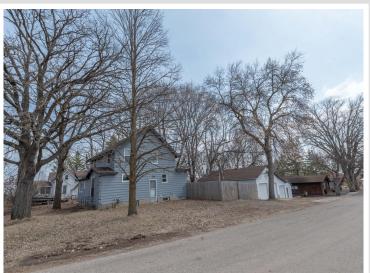

## **Description:**

Sitting on a nicely treed corner lot in Vergas, this 3BR 2BA home is updated and ready for you. Recently remodeled with updated kitchen, flooring, bathrooms, and more. A sizable lot with a fenced in backyard complete with fire pit makes for great privacy for pets. The 34x34 detached garage is insulated making great storage and workspace. Steel siding, a back deck for those summer nights & agreat location just off the main drag in Vergas are a few of the notable features. Where function meets affordability, check this home out today!

## **Driving Directions:**

The corner of W Main St and 3rd Ave S in Vergas.

Listed By: Real Estate Results

Affinity Real Estate Inc. participates in the Regional Multiple Listing Service of Minnesota, Inc Broker Reciprocity (sm) program, allowing us to display other broker's listings on our website. All properties are subject to prior sale, change or withdrawal.