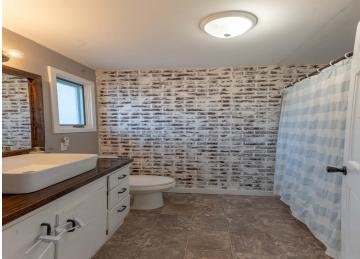

## **Description:**

Sitting on a nicely treed corner lot in Vergas, this 3BR 2BA home is updated and ready for you. Recently remodeled with updated kitchen, flooring, bathrooms, and more. A sizable lot with a fenced in backyard complete with fire pit makes for great privacy for pets. The 34x34 detached garage is insulated making great storage and workspace. Steel siding, a back deck for those summer nights & agreat location just off the main drag in Vergas are a few of the notable features. Where function meets affordability, check this home out today!