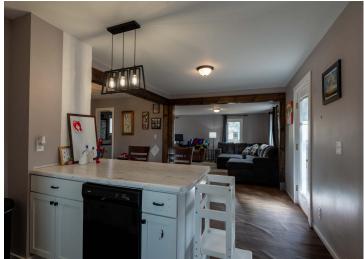

## **Description:**

Sitting on a nicely treed corner lot in Vergas, this 3BR 2BA home is updated and ready for you. Recently remodeled with updated kitchen, flooring, bathrooms, and more. A sizable lot with a fenced in backyard complete with fire pit makes for great privacy for pets. The 34x34 detached garage is insulated making great storage and workspace. Steel siding, a back deck for those summer nights & agreat location just off the main drag in Vergas are a few of the notable features. Where function meets affordability, check this home out today!