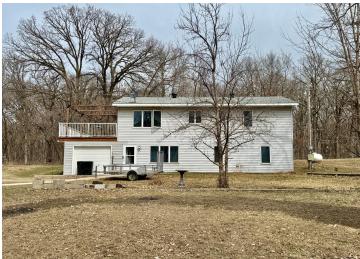

## **Description:**

TAMARAC LAKE - Peaceful north shore location for this 3-4 bedroom, 2 bath year round lake home. with an inviting large deck. This property includes 3 lots with beautiful mature trees on 1.76 acres with 222' lake frontage. There is plenty of space for outdoor fun on the large lakeside yard. The lot is level with no steps to the dock! Detached 2-car garage plus attached 1 stall storage garage that opens to the lake side yard. The main floor of the home features the kitchen, living, dining that walks out to large deck, 2 bedrooms, full bath, and laundry room. The walk out basement is partially finished and includes the 3rd bedroom, a large flex room, family room area, storage, and mechanical. Security cameras are in use at the property.

## **Additional Details:**

Year Built 1995 Lot Acres 1.76

Lot Dimensions 222x168x492x168 irregular

Garage Stalls 2
School District 548
Taxes \$2,545
Taxes with Assessments \$2,630
Tax Year 2025

## **Additional Features:**

Basement: Finished, Full, Walkout Fuel: Propane Garage: 2 Heat: Forced Air Sewer: Private Sewer, Tank with Drainage Field Water: Submersible - 4 Inch, Private Air Conditioning: Central Air