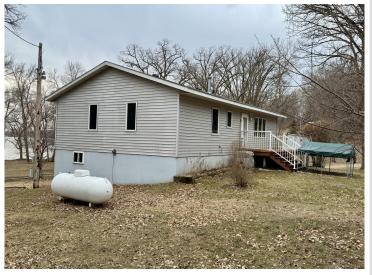

## **Description:**

TAMARAC LAKE - Peaceful north shore location for this 3-4 bedroom, 2 bath year round lake home. with an inviting large deck. This property includes 3 lots with beautiful mature trees on 1.76 acres with 222' lake frontage. There is plenty of space for outdoor fun on the large lakeside yard. The lot is level with no steps to the dock! Detached 2-car garage plus attached 1 stall storage garage that opens to the lake side yard. The main floor of the home features the kitchen, living, dining that walks out to large deck, 2 bedrooms, full bath, and laundry room. The walk out basement is partially finished and includes the 3rd bedroom, a large flex room, family room area, storage, and mechanical. Security cameras are in use at the property.

## **Additional Details:**

Year Built 1995 Lot Acres 1.76

Lot Dimensions 222x168x492x168 irregular

Garage Stalls 2
School District 548
Taxes \$2,545
Taxes with Assessments \$2,630
Tax Year 2025

## **Additional Features:**

Basement: Finished, Full, Walkout Fuel: Propane Garage: 2 Heat: Forced Air Sewer: Private Sewer, Tank with Drainage Field Water: Submersible - 4 Inch, Private Air Conditioning: Central Air