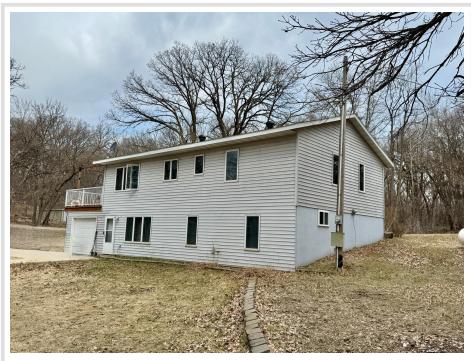

## **Description:**

TAMARAC LAKE - Peaceful north shore location for this 3-4 bedroom, 2 bath year round lake home. with an inviting large deck. This property includes 3 lots with beautiful mature trees on 1.76 acres with 222' lake frontage. There is plenty of space for outdoor fun on the large lakeside yard. The lot is level with no steps to the dock! Detached 2-car garage plus attached 1 stall storage garage that opens to the lake side yard. The main floor of the home features the kitchen, living, dining that walks out to large deck, 2 bedrooms, full bath, and laundry room. The walk out basement is partially finished and includes the 3rd bedroom, a large flex room, family room area, storage, and mechanical. Security cameras are in use at the property.

## **Additional Details:**

Year Built 1995 Lot Acres 1.76

Lot Dimensions 222x168x492x168 irregular

Garage Stalls 2
School District 548
Taxes \$2,545
Taxes with Assessments \$2,630
Tax Year 2025

## **Additional Features:**

Basement: Finished, Full, Walkout Fuel: Propane Garage: 2 Heat: Forced Air Sewer: Private Sewer, Tank with Drainage Field Water: Submersible - 4 Inch, Private Air Conditioning: Central Air