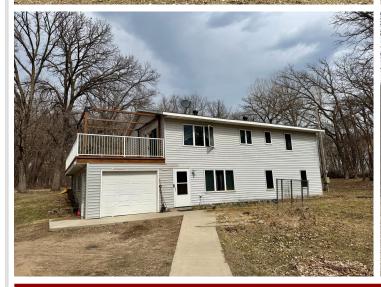

## **Description:**

TAMARAC LAKE - Peaceful north shore location for this 3-4 bedroom, 2 bath year round lake home. with an inviting large deck. This property includes 3 lots with beautiful mature trees on 1.76 acres with 222' lake frontage. There is plenty of space for outdoor fun on the large lakeside yard. The lot is level with no steps to the dock! Detached 2-car garage plus attached 1 stall storage garage that opens to the lake side yard. The main floor of the home features the kitchen, living, dining that walks out to large deck, 2 bedrooms, full bath, and laundry room. The walk out basement is partially finished and includes the 3rd bedroom, a large flex room, family room area, storage, and mechanical. Security cameras are in use at the property.