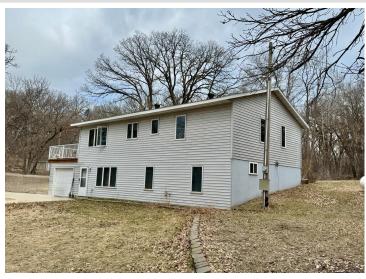

## **Description:**

TAMARAC LAKE - Peaceful north shore location for this 3-4 bedroom, 2 bath year round lake home. with an inviting large deck. This property includes 3 lots with beautiful mature trees on 1.76 acres with 222' lake frontage. There is plenty of space for outdoor fun on the large lakeside yard. The lot is level with no steps to the dock! Detached 2-car garage plus attached 1 stall storage garage that opens to the lake side yard. The main floor of the home features the kitchen, living, dining that walks out to large deck, 2 bedrooms, full bath, and laundry room. The walk out basement is partially finished and includes the 3rd bedroom, a large flex room, family room area, storage, and mechanical. Security cameras are in use at the property.

## **Additional Details:**

Year Built 1995 Lot Acres 1.76

Lot Dimensions 222x168x492x168 irregular

Garage Stalls 2
School District 548
Taxes \$2,545
Taxes with Assessments \$2,630
Tax Year 2025

## **Additional Features:**

Basement: Finished, Full, Walkout Fuel: Propane Garage: 2 Heat: Forced Air Sewer: Private Sewer, Tank with Drainage Field Water: Submersible - 4 Inch, Private Air Conditioning: Central Air