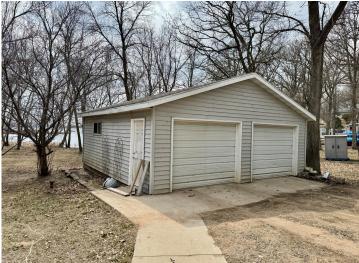

## **Description:**

TAMARAC LAKE - Peaceful north shore location for this 3-4 bedroom, 2 bath year round lake home. with an inviting large deck. This property includes 3 lots with beautiful mature trees on 1.76 acres with 222' lake frontage. There is plenty of space for outdoor fun on the large lakeside yard. The lot is level with no steps to the dock! Detached 2-car garage plus attached 1 stall storage garage that opens to the lake side yard. The main floor of the home features the kitchen, living, dining that walks out to large deck, 2 bedrooms, full bath, and laundry room. The walk out basement is partially finished and includes the 3rd bedroom, a large flex room, family room area, storage, and mechanical. Security cameras are in use at the property.