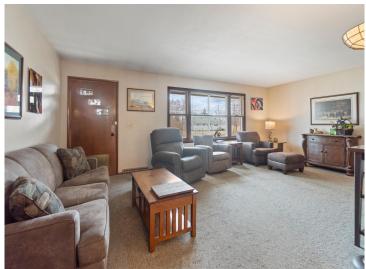

## **Description:**

This beautifully updated home offers comfort, style, and functionality. Featuring a brick and stucco exterior, it includes an oversized attached double garage and a fully fenced backyard. Enjoy outdoor living with a screened back porch, perfect for relaxing or entertaining.