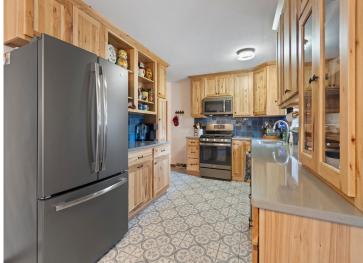

Inside, you'll find a new custom kitchen, new tile and carpet and updated bathrooms. The lower-level family room includes a cozy wood-burning fireplace. With new central air and a location close to schools, shopping, and more—this home checks all the boxes.