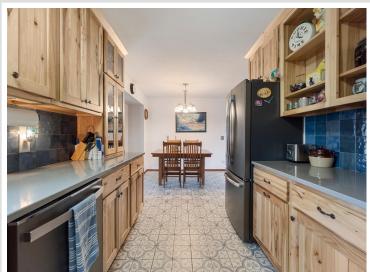

Inside, you'll find a new custom kitchen, new tile and carpet and updated bathrooms. The lower-level family room includes a cozy wood-burning fireplace. With new central air and a location close to schools, shopping, and more—this home checks all the boxes.