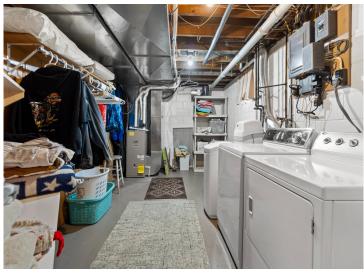

Inside, you'll find a new custom kitchen, new tile and carpet and updated bathrooms. The lower-level family room includes a cozy wood-burning fireplace. With new central air and a location close to schools, shopping, and more—this home checks all the boxes.