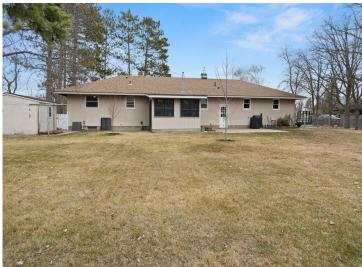

## **Description:**

This beautifully updated home offers comfort, style, and functionality. Featuring a brick and stucco exterior, it includes an oversized attached double garage and a fully fenced backyard. Enjoy outdoor living with a screened back porch, perfect for relaxing or entertaining.

Inside, you'll find a new custom kitchen, new tile and carpet and updated bathrooms. The lower-level family room includes a cozy wood-burning fireplace. With new central air and a location close to schools, shopping, and more—this home checks all the boxes.