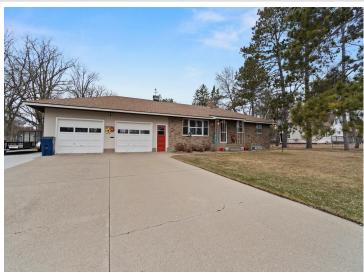

## **Description:**

This beautifully updated home offers comfort, style, and functionality. Featuring a brick and stucco exterior, it includes an oversized attached double garage and a fully fenced backyard. Enjoy outdoor living with a screened back porch, perfect for relaxing or entertaining.

Inside, you'll find a new custom kitchen, new tile and carpet and updated bathrooms. The lower-level family room includes a cozy wood-burning fireplace. With new central air and a location close to schools, shopping, and more—this home checks all the boxes.