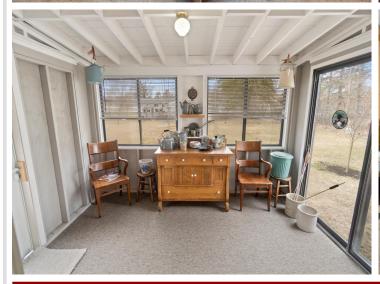

## **Description:**

This beautifully updated home offers comfort, style, and functionality. Featuring a brick and stucco exterior, it includes an oversized attached double garage and a fully fenced backyard. Enjoy outdoor living with a screened back porch, perfect for relaxing or entertaining.