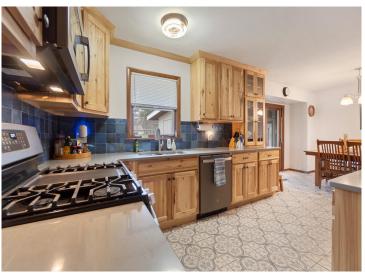

Inside, you'll find a new custom kitchen, new tile and carpet and updated bathrooms. The lower-level family room includes a cozy wood-burning fireplace. With new central air and a location close to schools, shopping, and more—this home checks all the boxes.