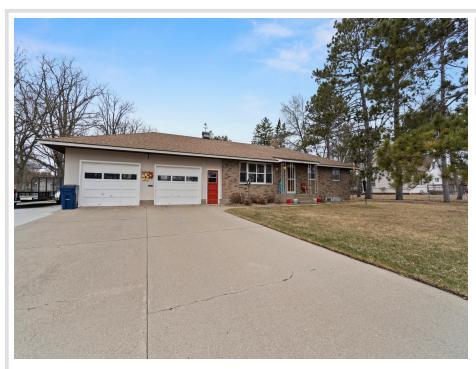

## **Description:**

This beautifully updated home offers comfort, style, and functionality. Featuring a brick and stucco exterior, it includes an oversized attached double garage and a fully fenced backyard. Enjoy outdoor living with a screened back porch, perfect for relaxing or entertaining.

Inside, you'll find a new custom kitchen, new tile and carpet and updated bathrooms. The lower-level family room includes a cozy wood-burning fireplace. With new central air and a location close to schools, shopping, and more—this home checks all the boxes.