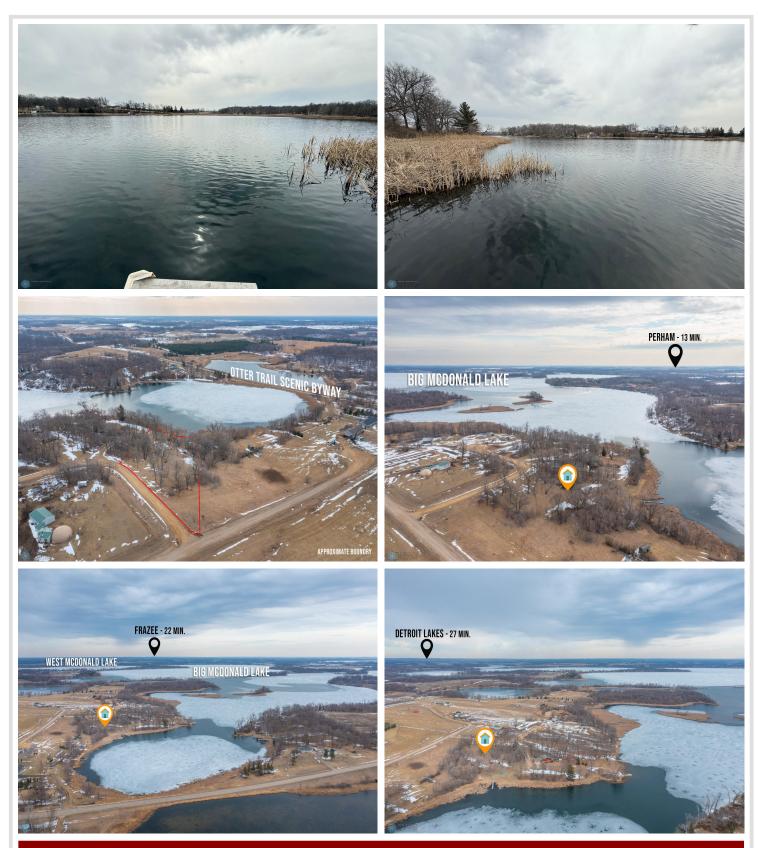

## **Description:**

Do not miss this beautiful and picturesque McDonald Lake Lot. Plentiful in possibilities, it boasts a large lot complete with a deep well, septic system & drain field plus a 200 amp electrical service! The perfect spot to enjoy lake country to the fullest! Plenty of space to build your dream cabin! The lake fish species: black bullhead, black crappie, bluegill, brown bullhead, hybrid sunfish, largemouth bass, northern pike, pumpkinseed, rock bass, walleye, yellow bullhead, yellow perch, common carp, white sucker.

## Additional Details:

| Lot Acres              | 1.65      |
|------------------------|-----------|
| Lot Dimensions         | 220 x 370 |
| School District        | 549       |
| Taxes                  | \$1,160   |
| Taxes with Assessments | \$1,160   |
| Tax Year               | 2025      |

## **Driving Directions:**

leave Dent following MN Hwy 108 west about 4 miles turn onto Engstrom Beach Road Half a mile turn right on Twin Island Drive follow to 34228.

Listed By: REAL (1531 FGO)

Affinity Real Estate Inc. participates in the Regional Multiple Listing Service of Minnesota, Inc Broker Reciprocity (sm) program, allowing us to display other broker's listings on our website. All properties are subject to prior sale, change or withdrawal.