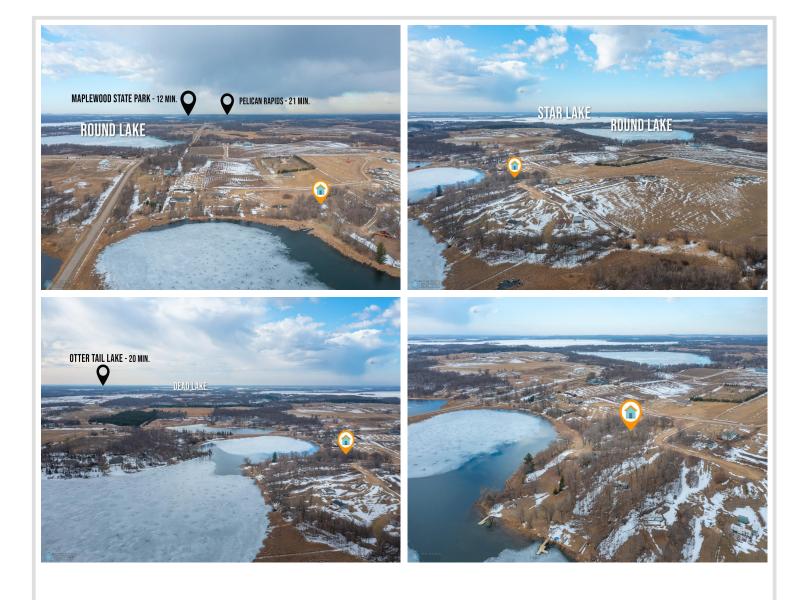

## **Description:**

Do not miss this beautiful and picturesque McDonald Lake Lot. Plentiful in possibilities, it boasts a large lot complete with a deep well, septic system & drain field plus a 200 amp electrical service! The perfect spot to enjoy lake country to the fullest! Plenty of space to build your dream cabin! The lake fish species: black bullhead, black crappie, bluegill, brown bullhead, hybrid sunfish, largemouth bass, northern pike, pumpkinseed, rock bass, walleye, yellow bullhead, yellow perch, common carp, white sucker.

## **Driving Directions:**

leave Dent following MN Hwy 108 west about 4 miles turn onto Engstrom Beach Road Half a mile turn right on Twin Island Drive follow to 34228.

Listed By: REAL (1531 FGO)

Affinity Real Estate Inc. participates in the Regional Multiple Listing Service of Minnesota, Inc Broker Reciprocity (sm) program, allowing us to display other broker's listings on our website. All properties are subject to prior sale, change or withdrawal.