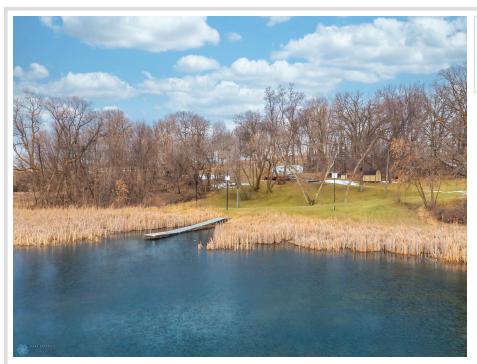

## **Description:**

Do not miss this beautiful and picturesque McDonald Lake Lot. Plentiful in possibilities, it boasts a large lot complete with a deep well, septic system & drain field plus a 200 amp electrical service! The perfect spot to enjoy lake country to the fullest! Plenty of space to build your dream cabin! The lake fish species: black bullhead, black crappie, bluegill, brown bullhead, hybrid sunfish, largemouth bass, northern pike, pumpkinseed, rock bass, walleye, yellow bullhead, yellow perch, common carp, white sucker.

## Additional Details:

| Lot Acres              | 1.65      |
|------------------------|-----------|
| Lot Dimensions         | 220 x 370 |
| School District        | 549       |
| Taxes                  | \$1,160   |
| Taxes with Assessments | \$1,160   |
| Tax Year               | 2025      |