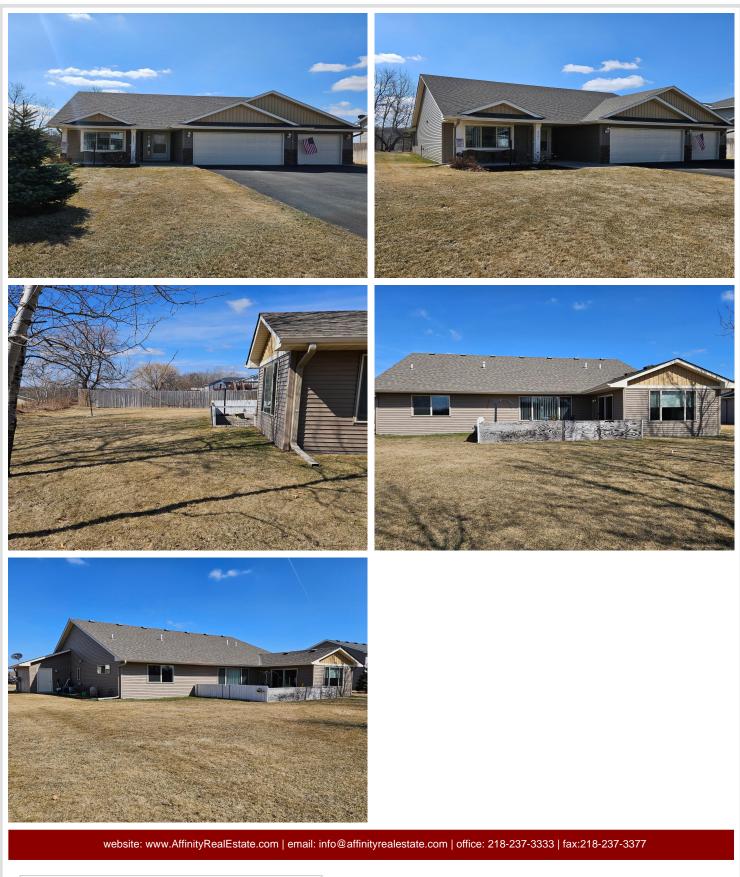

### **Description:**

This beautifully maintained patio home features 2 BR, 2 bathrooms and a 3-car insulated garage. Enjoy no stairs, sitting on the front porch and a backyard that doesn't face neighbors. Featuring a vaulted ceiling, sunroom and all living facilities on one level! Store those Christmas decorations and treasures in the crawl space. Your cars and boat can be tucked safely in the insulated garage. Conveniently located close to town. Make an appointment to see your new home today!

#### Additional Details:

| Year Built             | 2018    |
|------------------------|---------|
| Lot Acres              | 0.23    |
| Lot Dimensions         | 75x135  |
| Garage Stalls          | 3       |
| School District        | 181     |
| Taxes                  | \$3,410 |
| Taxes with Assessments | \$3,410 |
| Tax Year               | 2025    |