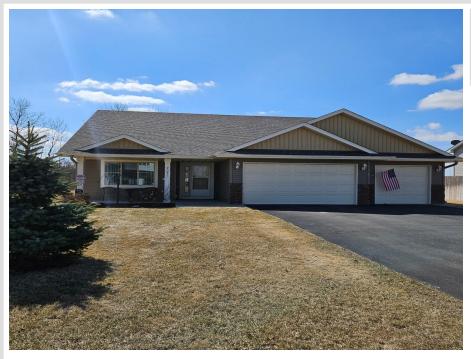

### **Description:**

This beautifully maintained patio home features 2 BR, 2 bathrooms and a 3-car insulated garage. Enjoy no stairs, sitting on the front porch and a backyard that doesn't face neighbors. Featuring a vaulted ceiling, sunroom and all living facilities on one level! Store those Christmas decorations and treasures in the crawl space. Your cars and boat can be tucked safely in the insulated garage. Conveniently located close to town. Make an appointment to see your new home today!

#### Additional Details:

| Year Built             | 2018    |
|------------------------|---------|
| Lot Acres              | 0.23    |
| Lot Dimensions         | 75x135  |
| Garage Stalls          | 3       |
| School District        | 181     |
| Taxes                  | \$3,410 |
| Taxes with Assessments | \$3,410 |
| Tax Year               | 2025    |