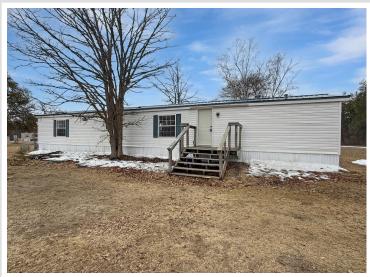

MLS 6702554 Residential

\$57,500

980 sq ft 2 bedrooms 2 baths

6 Betty Way Bemidji MN 56601

Status: Active

## **Description:**

Completely updated two bedroom two bath manufactured home. Very convenient location just west of downtown Bemidji. Easy living with all mowing and snow removal included with your lot rent.