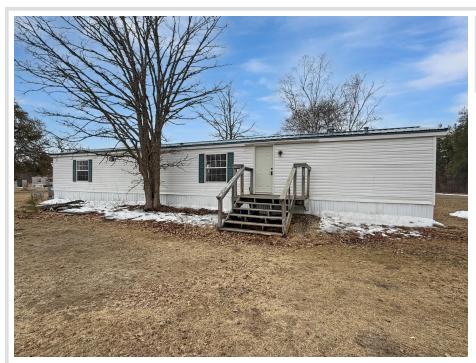

MLS 6702554 Residential

\$57,500

980 sq ft 2 bedrooms 2 baths

6 Betty Way Bemidji MN 56601

Status: Active

## **Description:**

Completely updated two bedroom two bath manufactured home. Very convenient location just west of downtown Bemidji. Easy living with all mowing and snow removal included with your lot rent.