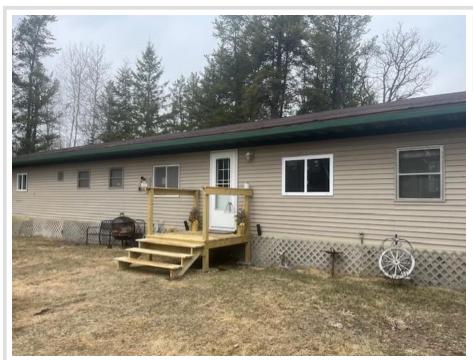

MLS 6702566 Residential

\$98,500

1,470 sq ft 2 bedrooms 1 baths

6101 Evening Lane Bemidji MN 56601

Status: Active

## **Description:**

Looking for peace and quiet without being too far from town? This adorable 2-bedroom, 1-bath singlewide sits on a 1.1-acre lot, offering just the right mix of privacy and convenience. Nestled among mature trees with plenty of room to roam, garden, or just relax, this home is perfect as a starter, rental, or peaceful retreat. Enjoy easy access to nearby shopping, dining, and local amenities—all just minutes away. New Septic and Well in 2023