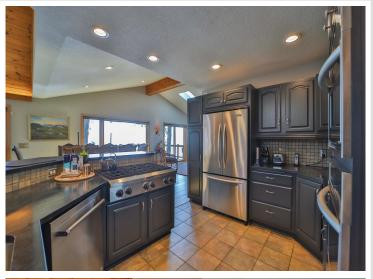

## **Description:**

Experience the pinnacle of lakeside living at 9302 Interlachen Rd. This magnificent 3-bedroom, 2-bathroom residence boasts over 3,000 sq ft of inviting open-concept design, showcasing vaulted wood ceilings, custom built-ins, and an expansive lakeside deck for entertaining and relishing in breathtaking sunrise views.

## **Additional Features:**

Basement: Block, Daylight/Lookout Windows, Egress Window(s), Finished, Full, Walkout Fuel: Natural Gas Garage: 6 Heat: Forced Air Sewer: Private Sewer, Tank with Drainage Field Water: Drilled, Well Air Conditioning: Central Air