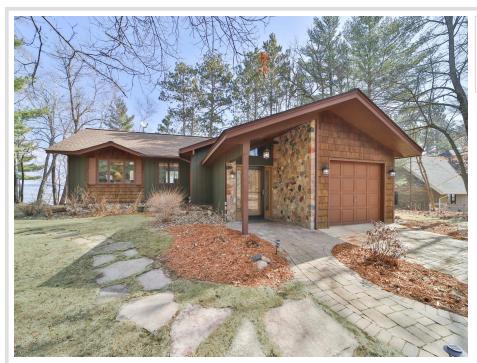

MLS 6702629 Lake Home

\$2,000,000

3,440 sq ft 3 bedrooms 2 baths

9302 Interlachen Road Nisswa MN 56468

Waterfront: Gull

Status: Pending

## **Description:**

Experience the pinnacle of lakeside living at 9302 Interlachen Rd. This magnificent 3-bedroom, 2-bathroom residence boasts over 3,000 sq ft of inviting open-concept design, showcasing vaulted wood ceilings, custom built-ins, and an expansive lakeside deck for entertaining and relishing in breathtaking sunrise views.

Enjoy 138 feet of pristine frontage on Gull Lake, with just 18 steps leading to the idyllic hard sand bottom shoreline. With 13,000+ acres on the chain of lakes, and a maximum depth of 80 feet, Gull Lake offers endless opportunities for boating, fishing, watersports, and fine dining! A fully finished walkout, two cozy fireplaces, and an attached garage ensure that every comfort is met in this stunning lakeside haven. The expansive 5-car heated and insulated detached garage offers additional storage and space for hobbies or recreation. Conveniently located just 14 minutes from Nisswa and 22 minutes from Baxter, this exceptional property grants easy access to the best of both worlds – tranquility and natural beauty on Gull Lake, with nearby shopping, dining, and entertainment. Don't miss this rare opportunity to own an unforgettable piece of Minnesota's premier lake destination – Your Dream Retreat with Panoramic Views.