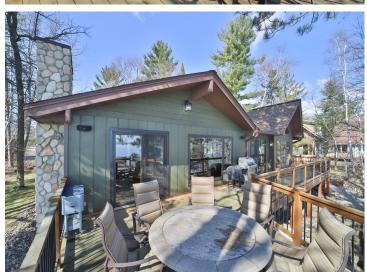

## **Description:**

Experience the pinnacle of lakeside living at 9302 Interlachen Rd. This magnificent 3-bedroom, 2-bathroom residence boasts over 3,000 sq ft of inviting open-concept design, showcasing vaulted wood ceilings, custom built-ins, and an expansive lakeside deck for entertaining and relishing in breathtaking sunrise views.

Enjoy 138 feet of pristine frontage on Gull Lake, with just 18 steps leading to the idyllic hard sand bottom shoreline. With 13,000+ acres on the chain of lakes, and a maximum depth of 80 feet, Gull Lake offers endless opportunities for boating, fishing, watersports, and fine dining! A fully finished walkout, two cozy fireplaces, and an attached garage ensure that every comfort is met in this stunning lakeside haven. The expansive 5-car heated and insulated detached garage offers additional storage and space for hobbies or recreation. Conveniently located just 14 minutes from Nisswa and 22 minutes from Baxter, this exceptional property grants easy access to the best of both worlds – tranquility and natural beauty on Gull Lake, with nearby shopping, dining, and entertainment. Don't miss this rare opportunity to own an unforgettable piece of Minnesota's premier lake destination – Your Dream Retreat with Panoramic Views.