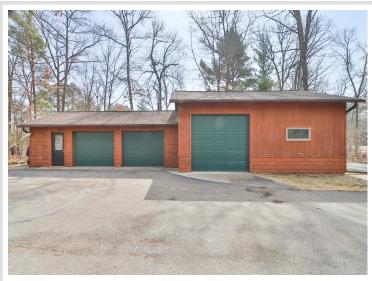

Enjoy 138 feet of pristine frontage on Gull Lake, with just 18 steps leading to the idyllic hard sand bottom shoreline. With 13,000+ acres on the chain of lakes, and a maximum depth of 80 feet, Gull Lake offers endless opportunities for boating, fishing, watersports, and fine dining! A fully finished walkout, two cozy fireplaces, and an attached garage ensure that every comfort is met in this stunning lakeside haven. The expansive 5-car heated and insulated detached garage offers additional storage and space for hobbies or recreation. Conveniently located just 14 minutes from Nisswa and 22 minutes from Baxter, this exceptional property grants easy access to the best of both worlds – tranquility and natural beauty on Gull Lake, with nearby shopping, dining, and entertainment. Don't miss this rare opportunity to own an unforgettable piece of Minnesota's premier lake destination – Your Dream Retreat with Panoramic Views.