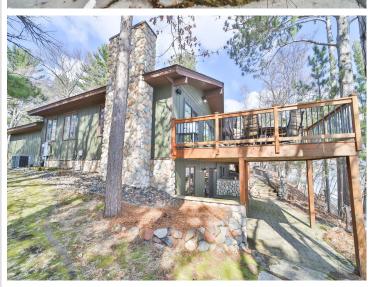

## **Description:**

Experience the pinnacle of lakeside living at 9302 Interlachen Rd. This magnificent 3-bedroom, 2-bathroom residence boasts over 3,000 sq ft of inviting open-concept design, showcasing vaulted wood ceilings, custom built-ins, and an expansive lakeside deck for entertaining and relishing in breathtaking sunrise views.

Enjoy 138 feet of pristine frontage on Gull Lake, with just 18 steps leading to the idyllic hard sand bottom shoreline. With 13,000+ acres on the chain of lakes, and a maximum depth of 80 feet, Gull Lake offers endless opportunities for boating, fishing, watersports, and fine dining! A fully finished walkout, two cozy fireplaces, and an attached garage ensure that every comfort is met in this stunning lakeside haven. The expansive 5-car heated and insulated detached garage offers additional storage and space for hobbies or recreation. Conveniently located just 14 minutes from Nisswa and 22 minutes from Baxter, this exceptional property grants easy access to the best of both worlds – tranquility and natural beauty on Gull Lake, with nearby shopping, dining, and entertainment. Don't miss this rare opportunity to own an unforgettable piece of Minnesota's premier lake destination – Your Dream Retreat with Panoramic Views.