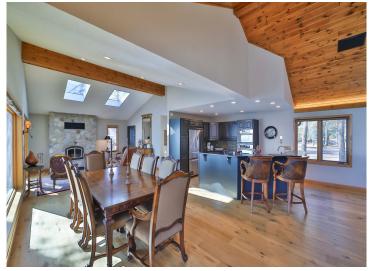

## **Description:**

Experience the pinnacle of lakeside living at 9302 Interlachen Rd. This magnificent 3-bedroom, 2-bathroom residence boasts over 3,000 sq ft of inviting open-concept design, showcasing vaulted wood ceilings, custom built-ins, and an expansive lakeside deck for entertaining and relishing in breathtaking sunrise views.

Enjoy 138 feet of pristine frontage on Gull Lake, with just 18 steps leading to the idyllic hard sand bottom shoreline. With 13,000+ acres on the chain of lakes, and a maximum depth of 80 feet, Gull Lake offers endless opportunities for boating, fishing, watersports, and fine dining! A fully finished walkout, two cozy fireplaces, and an attached garage ensure that every comfort is met in this stunning lakeside haven. The expansive 5-car heated and insulated detached garage offers additional storage and space for hobbies or recreation. Conveniently located just 14 minutes from Nisswa and 22 minutes from Baxter, this exceptional property grants easy access to the best of both worlds – tranquility and natural beauty on Gull Lake, with nearby shopping, dining, and entertainment. Don't miss this rare opportunity to own an unforgettable piece of Minnesota's premier lake destination – Your Dream Retreat with Panoramic Views.