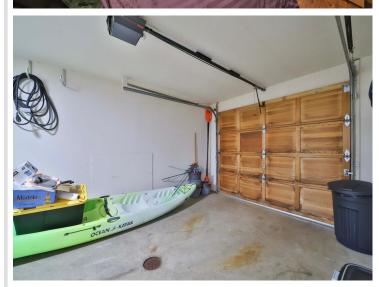

Enjoy 138 feet of pristine frontage on Gull Lake, with just 18 steps leading to the idyllic hard sand bottom shoreline. With 13,000+ acres on the chain of lakes, and a maximum depth of 80 feet, Gull Lake offers endless opportunities for boating, fishing, watersports, and fine dining! A fully finished walkout, two cozy fireplaces, and an attached garage ensure that every comfort is met in this stunning lakeside haven. The expansive 5-car heated and insulated detached garage offers additional storage and space for hobbies or recreation. Conveniently located just 14 minutes from Nisswa and 22 minutes from Baxter, this exceptional property grants easy access to the best of both worlds – tranquility and natural beauty on Gull Lake, with nearby shopping, dining, and entertainment. Don't miss this rare opportunity to own an unforgettable piece of Minnesota's premier lake destination – Your Dream Retreat with Panoramic Views.

## **Additional Details:**

Year Built 1972 Lot Acres 0.8

Lot Dimensions 125x292x133x259

Garage Stalls 6
School District 181
Taxes \$11,008
Taxes with Assessments \$11,074
Tax Year 2024