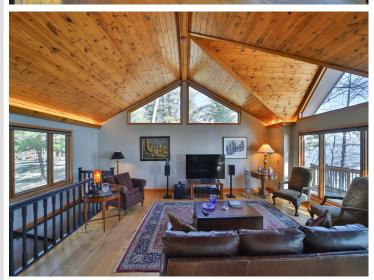

## **Description:**

Experience the pinnacle of lakeside living at 9302 Interlachen Rd. This magnificent 3-bedroom, 2-bathroom residence boasts over 3,000 sq ft of inviting open-concept design, showcasing vaulted wood ceilings, custom built-ins, and an expansive lakeside deck for entertaining and relishing in breathtaking sunrise views.

## **Additional Features:**

Basement: Block, Daylight/Lookout Windows, Egress Window(s), Finished, Full, Walkout Fuel: Natural Gas Garage: 6 Heat: Forced Air Sewer: Private Sewer, Tank with Drainage Field Water: Drilled, Well Air Conditioning: Central Air