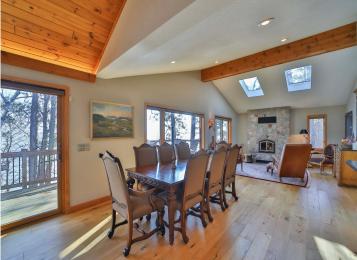

## **Description:**

Experience the pinnacle of lakeside living at 9302 Interlachen Rd. This magnificent 3-bedroom, 2-bathroom residence boasts over 3,000 sq ft of inviting open-concept design, showcasing vaulted wood ceilings, custom built-ins, and an expansive lakeside deck for entertaining and relishing in breathtaking sunrise views.

Enjoy 138 feet of pristine frontage on Gull Lake, with just 18 steps leading to the idyllic hard sand bottom shoreline. With 13,000+ acres on the chain of lakes, and a maximum depth of 80 feet, Gull Lake offers endless opportunities for boating, fishing, watersports, and fine dining! A fully finished walkout, two cozy fireplaces, and an attached garage ensure that every comfort is met in this stunning lakeside haven. The expansive 5-car heated and insulated detached garage offers additional storage and space for hobbies or recreation. Conveniently located just 14 minutes from Nisswa and 22 minutes from Baxter, this exceptional property grants easy access to the best of both worlds – tranquility and natural beauty on Gull Lake, with nearby shopping, dining, and entertainment. Don't miss this rare opportunity to own an unforgettable piece of Minnesota's premier lake destination – Your Dream Retreat with Panoramic Views.