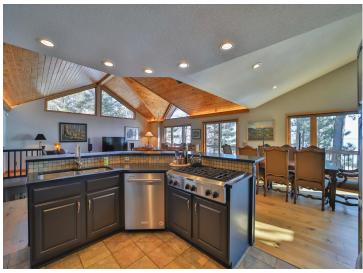

## **Description:**

Experience the pinnacle of lakeside living at 9302 Interlachen Rd. This magnificent 3-bedroom, 2-bathroom residence boasts over 3,000 sq ft of inviting open-concept design, showcasing vaulted wood ceilings, custom built-ins, and an expansive lakeside deck for entertaining and relishing in breathtaking sunrise views.