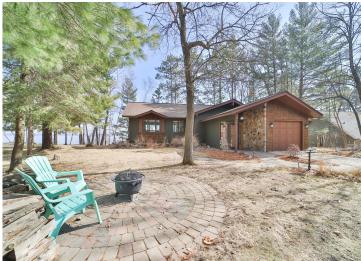

## **Description:**

Experience the pinnacle of lakeside living at 9302 Interlachen Rd. This magnificent 3-bedroom, 2-bathroom residence boasts over 3,000 sq ft of inviting open-concept design, showcasing vaulted wood ceilings, custom built-ins, and an expansive lakeside deck for entertaining and relishing in breathtaking sunrise views.

Enjoy 138 feet of pristine frontage on Gull Lake, with just 18 steps leading to the idyllic hard sand bottom shoreline. With 13,000+ acres on the chain of lakes, and a maximum depth of 80 feet, Gull Lake offers endless opportunities for boating, fishing, watersports, and fine dining! A fully finished walkout, two cozy fireplaces, and an attached garage ensure that every comfort is met in this stunning lakeside haven. The expansive 5-car heated and insulated detached garage offers additional storage and space for hobbies or recreation. Conveniently located just 14 minutes from Nisswa and 22 minutes from Baxter, this exceptional property grants easy access to the best of both worlds – tranquility and natural beauty on Gull Lake, with nearby shopping, dining, and entertainment. Don't miss this rare opportunity to own an unforgettable piece of Minnesota's premier lake destination – Your Dream Retreat with Panoramic Views.