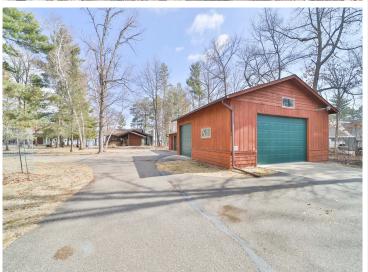

Enjoy 138 feet of pristine frontage on Gull Lake, with just 18 steps leading to the idyllic hard sand bottom shoreline. With 13,000+ acres on the chain of lakes, and a maximum depth of 80 feet, Gull Lake offers endless opportunities for boating, fishing, watersports, and fine dining! A fully finished walkout, two cozy fireplaces, and an attached garage ensure that every comfort is met in this stunning lakeside haven. The expansive 5-car heated and insulated detached garage offers additional storage and space for hobbies or recreation. Conveniently located just 14 minutes from Nisswa and 22 minutes from Baxter, this exceptional property grants easy access to the best of both worlds – tranquility and natural beauty on Gull Lake, with nearby shopping, dining, and entertainment. Don't miss this rare opportunity to own an unforgettable piece of Minnesota's premier lake destination – Your Dream Retreat with Panoramic Views.