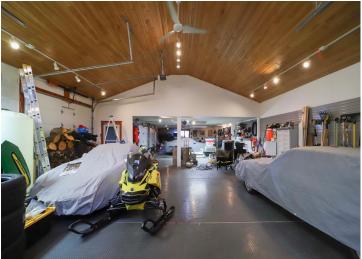

Enjoy 138 feet of pristine frontage on Gull Lake, with just 18 steps leading to the idyllic hard sand bottom shoreline. With 13,000+ acres on the chain of lakes, and a maximum depth of 80 feet, Gull Lake offers endless opportunities for boating, fishing, watersports, and fine dining! A fully finished walkout, two cozy fireplaces, and an attached garage ensure that every comfort is met in this stunning lakeside haven. The expansive 5-car heated and insulated detached garage offers additional storage and space for hobbies or recreation. Conveniently located just 14 minutes from Nisswa and 22 minutes from Baxter, this exceptional property grants easy access to the best of both worlds – tranquility and natural beauty on Gull Lake, with nearby shopping, dining, and entertainment. Don't miss this rare opportunity to own an unforgettable piece of Minnesota's premier lake destination – Your Dream Retreat with Panoramic Views.