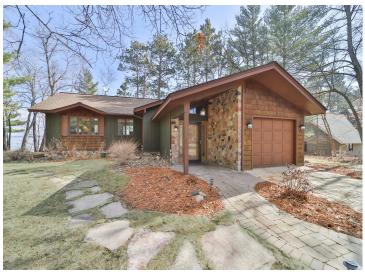

MLS 6702629 Lake Home

\$2,000,000

3,440 sq ft 3 bedrooms 2 baths

9302 Interlachen Road Nisswa MN 56468

Waterfront: Gull

Status: Pending

## **Description:**

Experience the pinnacle of lakeside living at 9302 Interlachen Rd. This magnificent 3-bedroom, 2-bathroom residence boasts over 3,000 sq ft of inviting open-concept design, showcasing vaulted wood ceilings, custom built-ins, and an expansive lakeside deck for entertaining and relishing in breathtaking sunrise views.

Enjoy 138 feet of pristine frontage on Gull Lake, with just 18 steps leading to the idyllic hard sand bottom shoreline. With 13,000+ acres on the chain of lakes, and a maximum depth of 80 feet, Gull Lake offers endless opportunities for boating, fishing, watersports, and fine dining! A fully finished walkout, two cozy fireplaces, and an attached garage ensure that every comfort is met in this stunning lakeside haven. The expansive 5-car heated and insulated detached garage offers additional storage and space for hobbies or recreation. Conveniently located just 14 minutes from Nisswa and 22 minutes from Baxter, this exceptional property grants easy access to the best of both worlds – tranquility and natural beauty on Gull Lake, with nearby shopping, dining, and entertainment. Don't miss this rare opportunity to own an unforgettable piece of Minnesota's premier lake destination – Your Dream Retreat with Panoramic Views.