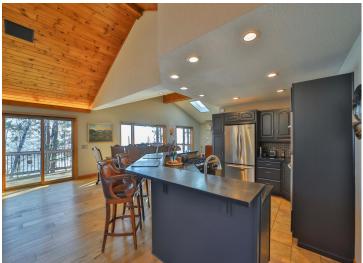

## **Description:**

Experience the pinnacle of lakeside living at 9302 Interlachen Rd. This magnificent 3-bedroom, 2-bathroom residence boasts over 3,000 sq ft of inviting open-concept design, showcasing vaulted wood ceilings, custom built-ins, and an expansive lakeside deck for entertaining and relishing in breathtaking sunrise views.

## **Additional Features:**

Basement: Block, Daylight/Lookout Windows, Egress Window(s), Finished, Full, Walkout Fuel: Natural Gas Garage: 6 Heat: Forced Air Sewer: Private Sewer, Tank with Drainage Field Water: Drilled, Well Air Conditioning: Central Air