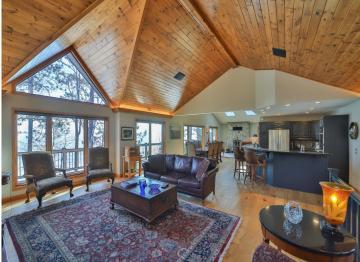

## **Description:**

Experience the pinnacle of lakeside living at 9302 Interlachen Rd. This magnificent 3-bedroom, 2-bathroom residence boasts over 3,000 sq ft of inviting open-concept design, showcasing vaulted wood ceilings, custom built-ins, and an expansive lakeside deck for entertaining and relishing in breathtaking sunrise views.

Enjoy 138 feet of pristine frontage on Gull Lake, with just 18 steps leading to the idyllic hard sand bottom shoreline. With 13,000+ acres on the chain of lakes, and a maximum depth of 80 feet, Gull Lake offers endless opportunities for boating, fishing, watersports, and fine dining! A fully finished walkout, two cozy fireplaces, and an attached garage ensure that every comfort is met in this stunning lakeside haven. The expansive 5-car heated and insulated detached garage offers additional storage and space for hobbies or recreation. Conveniently located just 14 minutes from Nisswa and 22 minutes from Baxter, this exceptional property grants easy access to the best of both worlds – tranquility and natural beauty on Gull Lake, with nearby shopping, dining, and entertainment. Don't miss this rare opportunity to own an unforgettable piece of Minnesota's premier lake destination – Your Dream Retreat with Panoramic Views.