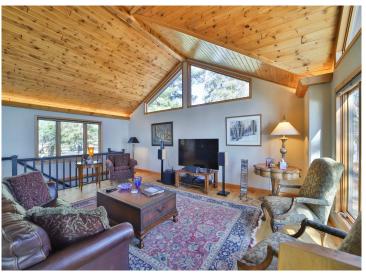

## **Description:**

Experience the pinnacle of lakeside living at 9302 Interlachen Rd. This magnificent 3-bedroom, 2-bathroom residence boasts over 3,000 sq ft of inviting open-concept design, showcasing vaulted wood ceilings, custom built-ins, and an expansive lakeside deck for entertaining and relishing in breathtaking sunrise views.

## **Additional Features:**

Basement: Block, Daylight/Lookout Windows, Egress Window(s), Finished, Full, Walkout Fuel: Natural Gas Garage: 6 Heat: Forced Air Sewer: Private Sewer, Tank with Drainage Field Water: Drilled, Well Air Conditioning: Central Air