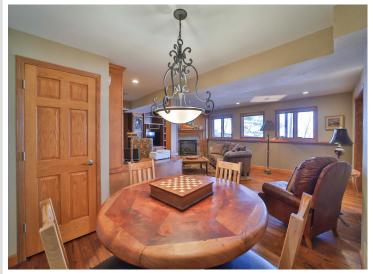

## **Description:**

Experience the pinnacle of lakeside living at 9302 Interlachen Rd. This magnificent 3-bedroom, 2-bathroom residence boasts over 3,000 sq ft of inviting open-concept design, showcasing vaulted wood ceilings, custom built-ins, and an expansive lakeside deck for entertaining and relishing in breathtaking sunrise views.

## **Additional Features:**

Basement: Block, Daylight/Lookout Windows, Egress Window(s), Finished, Full, Walkout Fuel: Natural Gas Garage: 6 Heat: Forced Air Sewer: Private Sewer, Tank with Drainage Field Water: Drilled, Well Air Conditioning: Central Air