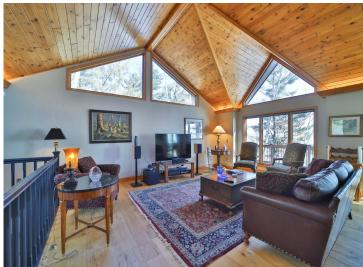

## **Description:**

Experience the pinnacle of lakeside living at 9302 Interlachen Rd. This magnificent 3-bedroom, 2-bathroom residence boasts over 3,000 sq ft of inviting open-concept design, showcasing vaulted wood ceilings, custom built-ins, and an expansive lakeside deck for entertaining and relishing in breathtaking sunrise views.

## **Additional Features:**

Basement: Block, Daylight/Lookout Windows, Egress Window(s), Finished, Full, Walkout Fuel: Natural Gas Garage: 6 Heat: Forced Air Sewer: Private Sewer, Tank with Drainage Field Water: Drilled, Well Air Conditioning: Central Air