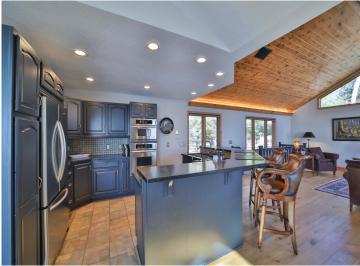

## **Description:**

Experience the pinnacle of lakeside living at 9302 Interlachen Rd. This magnificent 3-bedroom, 2-bathroom residence boasts over 3,000 sq ft of inviting open-concept design, showcasing vaulted wood ceilings, custom built-ins, and an expansive lakeside deck for entertaining and relishing in breathtaking sunrise views.