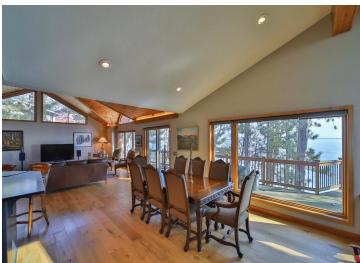

## **Description:**

Experience the pinnacle of lakeside living at 9302 Interlachen Rd. This magnificent 3-bedroom, 2-bathroom residence boasts over 3,000 sq ft of inviting open-concept design, showcasing vaulted wood ceilings, custom built-ins, and an expansive lakeside deck for entertaining and relishing in breathtaking sunrise views.

Enjoy 138 feet of pristine frontage on Gull Lake, with just 18 steps leading to the idyllic hard sand bottom shoreline. With 13,000+ acres on the chain of lakes, and a maximum depth of 80 feet, Gull Lake offers endless opportunities for boating, fishing, watersports, and fine dining! A fully finished walkout, two cozy fireplaces, and an attached garage ensure that every comfort is met in this stunning lakeside haven. The expansive 5-car heated and insulated detached garage offers additional storage and space for hobbies or recreation. Conveniently located just 14 minutes from Nisswa and 22 minutes from Baxter, this exceptional property grants easy access to the best of both worlds – tranquility and natural beauty on Gull Lake, with nearby shopping, dining, and entertainment. Don't miss this rare opportunity to own an unforgettable piece of Minnesota's premier lake destination – Your Dream Retreat with Panoramic Views.