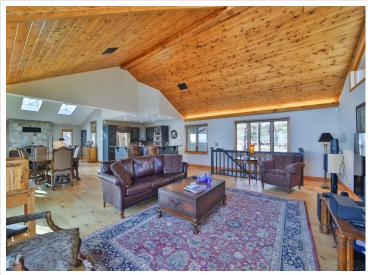

## **Description:**

Experience the pinnacle of lakeside living at 9302 Interlachen Rd. This magnificent 3-bedroom, 2-bathroom residence boasts over 3,000 sq ft of inviting open-concept design, showcasing vaulted wood ceilings, custom built-ins, and an expansive lakeside deck for entertaining and relishing in breathtaking sunrise views.

## **Additional Features:**

Basement: Block, Daylight/Lookout Windows, Egress Window(s), Finished, Full, Walkout Fuel: Natural Gas Garage: 6 Heat: Forced Air Sewer: Private Sewer, Tank with Drainage Field Water: Drilled, Well Air Conditioning: Central Air