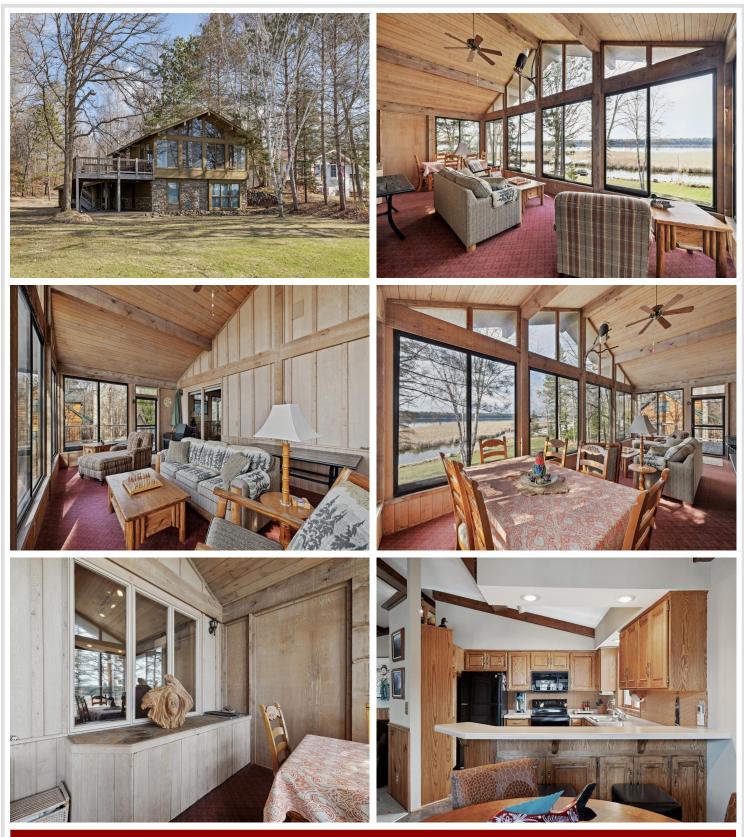

## **Description:**

Tranquility and rustic elegance combine to give you this well appointed Big Trout lake retreat situated among towering pines surrounded by nature. Trout is one of the best lakes in Minnesota giving you access to the Whitefish chain with its turquoise waters and infinite recreational opportunities. Property features include four bedrooms, three baths, wood burning fireplace, sun room, spacious deck, attached garage, level shoreline and prime area to fish and observe waterfowl. Finally you will enjoy the close proximity to Crosslake and everything up north living has to offer!