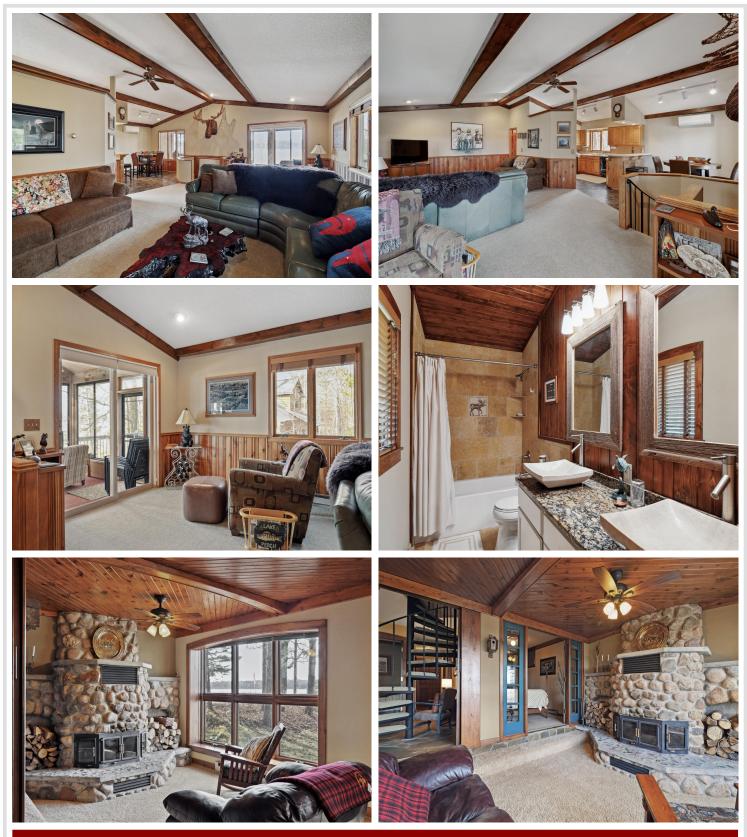

## **Description:**

Tranquility and rustic elegance combine to give you this well appointed Big Trout lake retreat situated among towering pines surrounded by nature. Trout is one of the best lakes in Minnesota giving you access to the Whitefish chain with its turquoise waters and infinite recreational opportunities. Property features include four bedrooms, three baths, wood burning fireplace, sun room, spacious deck, attached garage, level shoreline and prime area to fish and observe waterfowl. Finally you will enjoy the close proximity to Crosslake and everything up north living has to offer!