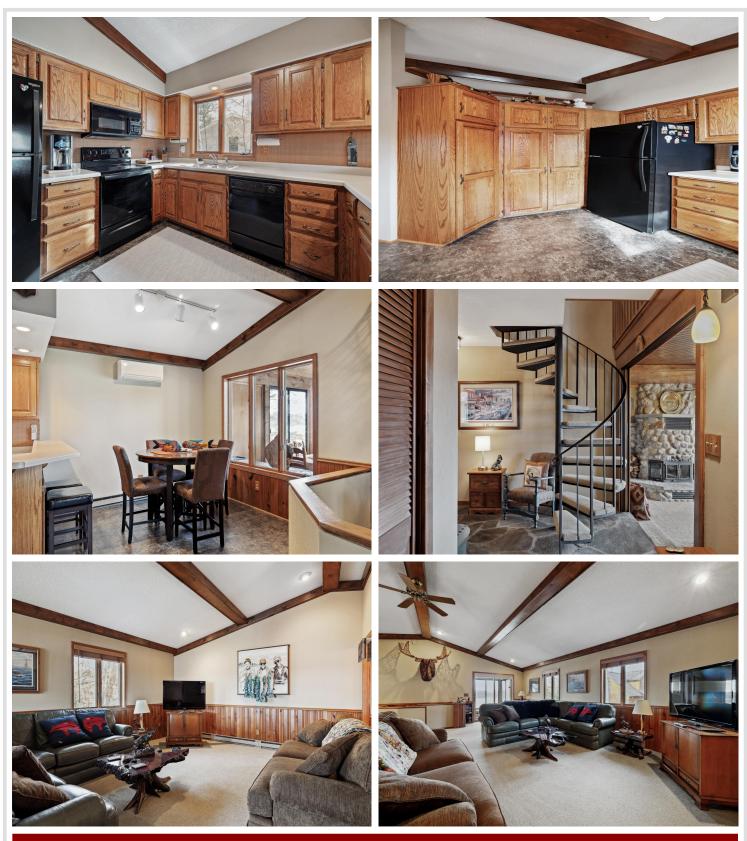

## **Description:**

Tranquility and rustic elegance combine to give you this well appointed Big Trout lake retreat situated among towering pines surrounded by nature. Trout is one of the best lakes in Minnesota giving you access to the Whitefish chain with its turquoise waters and infinite recreational opportunities. Property features include four bedrooms, three baths, wood burning fireplace, sun room, spacious deck, attached garage, level shoreline and prime area to fish and observe waterfowl. Finally you will enjoy the close proximity to Crosslake and everything up north living has to offer!