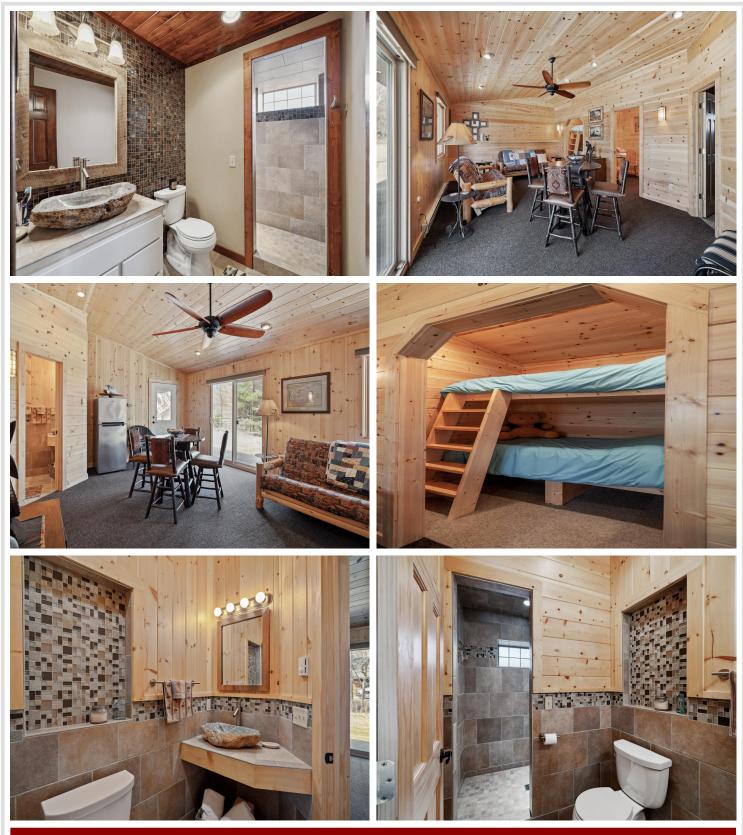

## **Description:**

Tranquility and rustic elegance combine to give you this well appointed Big Trout lake retreat situated among towering pines surrounded by nature. Trout is one of the best lakes in Minnesota giving you access to the Whitefish chain with its turquoise waters and infinite recreational opportunities. Property features include four bedrooms, three baths, wood burning fireplace, sun room, spacious deck, attached garage, level shoreline and prime area to fish and observe waterfowl. Finally you will enjoy the close proximity to Crosslake and everything up north living has to offer!