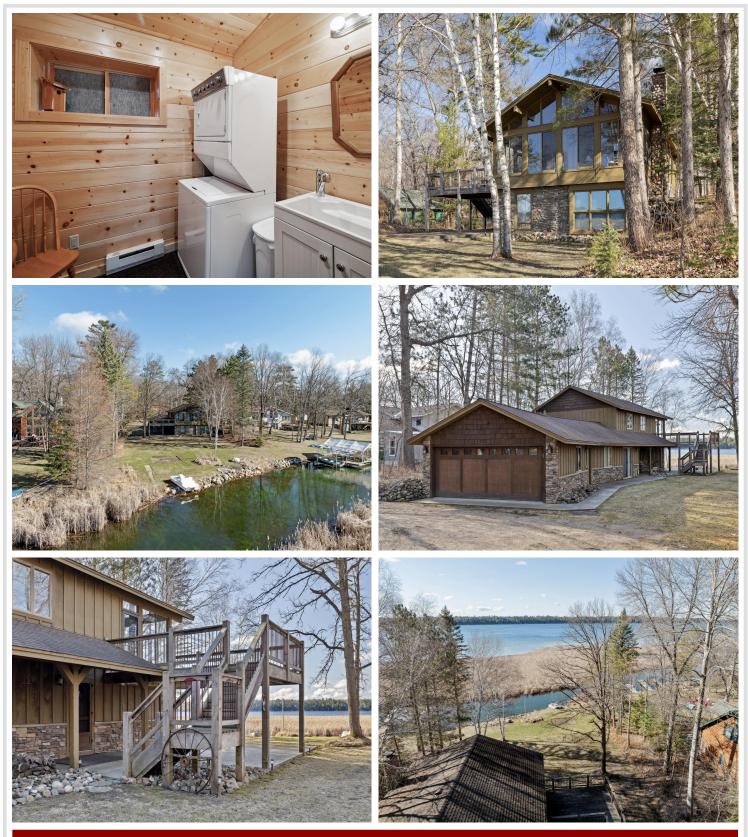

## **Description:**

Tranquility and rustic elegance combine to give you this well appointed Big Trout lake retreat situated among towering pines surrounded by nature. Trout is one of the best lakes in Minnesota giving you access to the Whitefish chain with its turquoise waters and infinite recreational opportunities. Property features include four bedrooms, three baths, wood burning fireplace, sun room, spacious deck, attached garage, level shoreline and prime area to fish and observe waterfowl. Finally you will enjoy the close proximity to Crosslake and everything up north living has to offer!

## Additional Details:

| Year Built             | 1978    |
|------------------------|---------|
| Lot Acres              | 0.72    |
| Lot Dimensions         | 106x343 |
| Garage Stalls          | 2       |
| School District        | 2174    |
| Taxes                  | \$6,012 |
| Taxes with Assessments | \$6,012 |
| Tax Year               | 2024    |