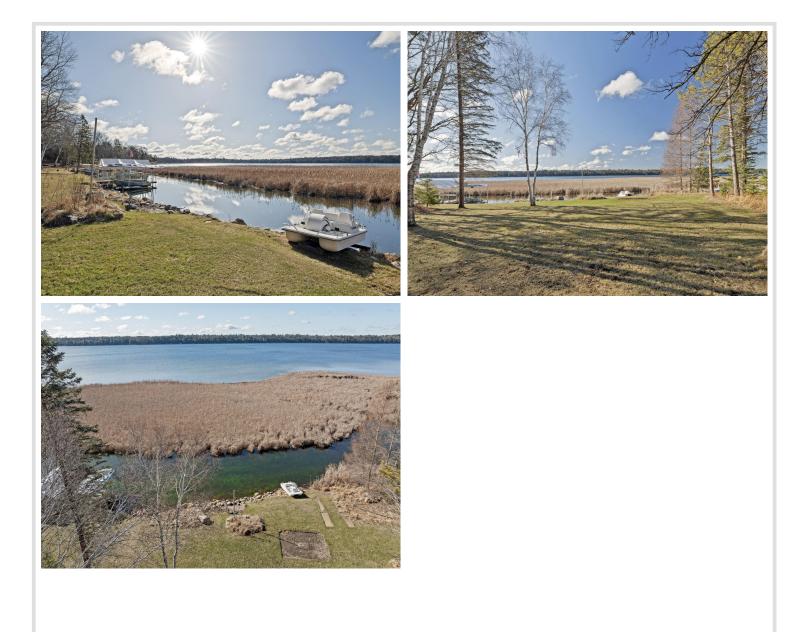

## **Description:**

Tranquility and rustic elegance combine to give you this well appointed Big Trout lake retreat situated among towering pines surrounded by nature. Trout is one of the best lakes in Minnesota giving you access to the Whitefish chain with its turquoise waters and infinite recreational opportunities. Property features include four bedrooms, three baths, wood burning fireplace, sun room, spacious deck, attached garage, level shoreline and prime area to fish and observe waterfowl. Finally you will enjoy the close proximity to Crosslake and everything up north living has to offer!