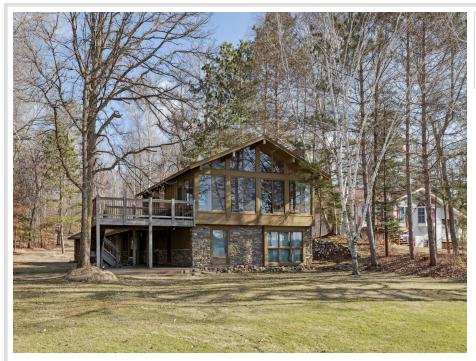

## **Description:**

Tranquility and rustic elegance combine to give you this well appointed Big Trout lake retreat situated among towering pines surrounded by nature. Trout is one of the best lakes in Minnesota giving you access to the Whitefish chain with its turquoise waters and infinite recreational opportunities. Property features include four bedrooms, three baths, wood burning fireplace, sun room, spacious deck, attached garage, level shoreline and prime area to fish and observe waterfowl. Finally you will enjoy the close proximity to Crosslake and everything up north living has to offer!

## Additional Details:

| Year Built             | 1978    |
|------------------------|---------|
| Lot Acres              | 0.72    |
| Lot Dimensions         | 106x343 |
| Garage Stalls          | 2       |
| School District        | 2174    |
| Taxes                  | \$6,012 |
| Taxes with Assessments | \$6,012 |
| Tax Year               | 2024    |