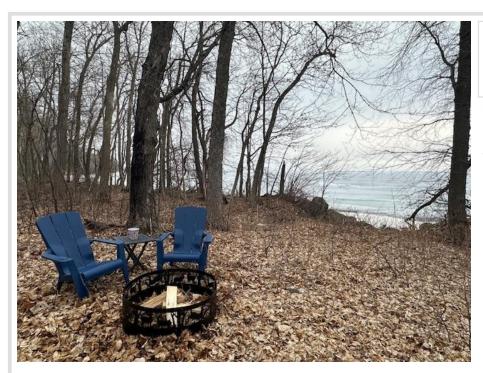

## **Description:**

Discover your perfect escape with this beautiful 0.7-acre lakefront lot on Leech Lake, featuring 101 feet of pristine frontage. Imagine waking up to breathtaking views and the soothing sounds of nature, with direct access to the water for fishing, kayaking, or simply relaxing by the shore. Embrace the abundant wildlife and peaceful wilderness, making it a great spot for walleye fishing and outdoor adventures. This prime location offers the ideal blend of tranquility and convenience, perfect for your dream home or a cozy camping retreat. Don't miss your chance to own a slice of paradise on one of Minnesota's premier lakes!

## **Additional Details:**

Lot Acres0.7Lot Dimensions109x221School District115Taxes\$1,646Taxes with Assessments\$1,464Tax Year2025