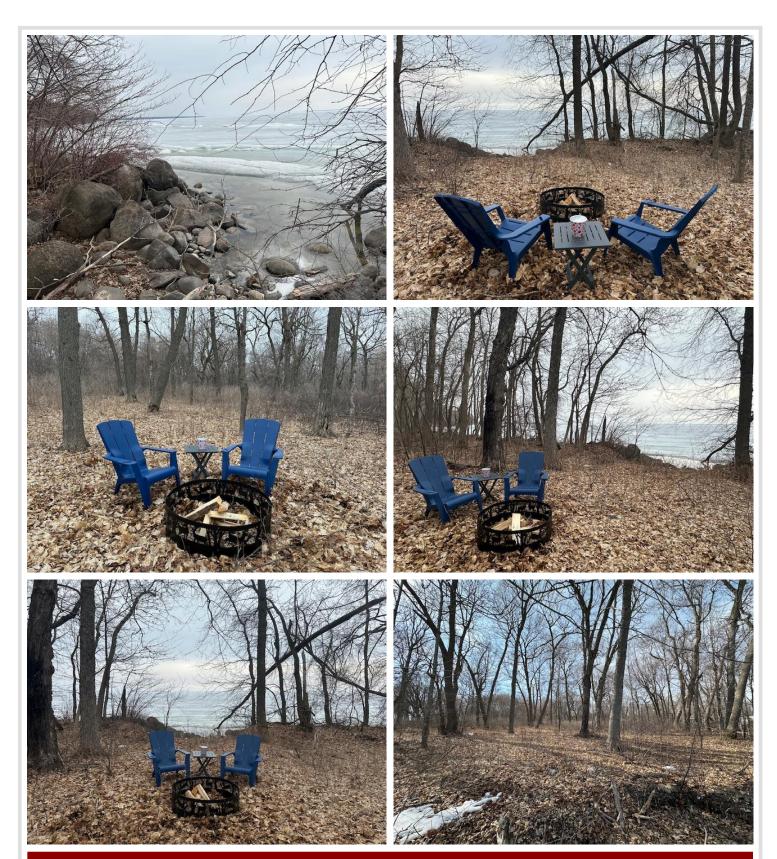

## **Description:**

Discover your perfect escape with this beautiful 0.7-acre lakefront lot on Leech Lake, featuring 101 feet of pristine frontage. Imagine waking up to breathtaking views and the soothing sounds of nature, with direct access to the water for fishing, kayaking, or simply relaxing by the shore. Embrace the abundant wildlife and peaceful wilderness, making it a great spot for walleye fishing and outdoor adventures. This prime location offers the ideal blend of tranquility and convenience, perfect for your dream home or a cozy camping retreat. Don't miss your chance to own a slice of paradise on one of Minnesota's premier lakes!

## **Additional Details:**

Lot Acres0.7Lot Dimensions109x221School District115Taxes\$1,646Taxes with Assessments\$1,464Tax Year2025