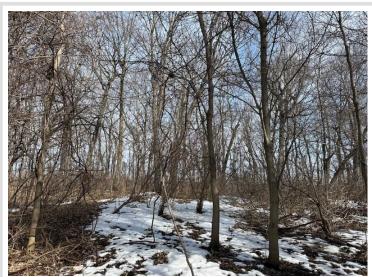

## **Description:**

Discover your perfect escape with this beautiful 0.7-acre lakefront lot on Leech Lake, featuring 101 feet of pristine frontage. Imagine waking up to breathtaking views and the soothing sounds of nature, with direct access to the water for fishing, kayaking, or simply relaxing by the shore. Embrace the abundant wildlife and peaceful wilderness, making it a great spot for walleye fishing and outdoor adventures. This prime location offers the ideal blend of tranquility and convenience, perfect for your dream home or a cozy camping retreat. Don't miss your chance to own a slice of paradise on one of Minnesota's premier lakes!

## **Additional Details:**

Lot Acres0.7Lot Dimensions109x221School District115Taxes\$1,646Taxes with Assessments\$1,464Tax Year2025