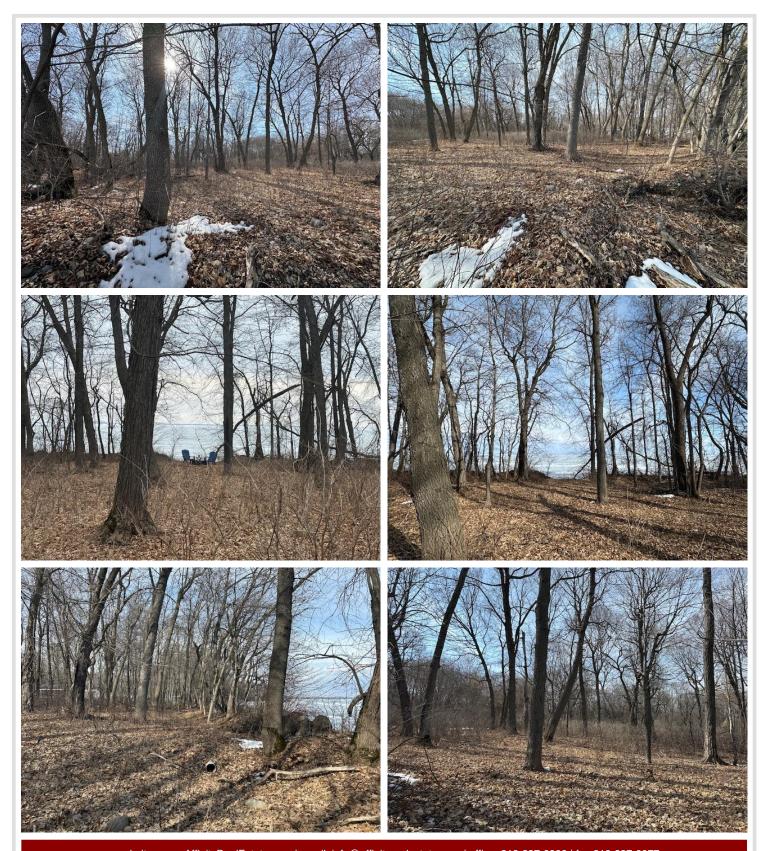

## **Description:**

Discover your perfect escape with this beautiful 0.7-acre lakefront lot on Leech Lake, featuring 101 feet of pristine frontage. Imagine waking up to breathtaking views and the soothing sounds of nature, with direct access to the water for fishing, kayaking, or simply relaxing by the shore. Embrace the abundant wildlife and peaceful wilderness, making it a great spot for walleye fishing and outdoor adventures. This prime location offers the ideal blend of tranquility and convenience, perfect for your dream home or a cozy camping retreat. Don't miss your chance to own a slice of paradise on one of Minnesota's premier lakes!

## **Additional Details:**

Lot Acres0.7Lot Dimensions109x221School District115Taxes\$1,646Taxes with Assessments\$1,464Tax Year2025