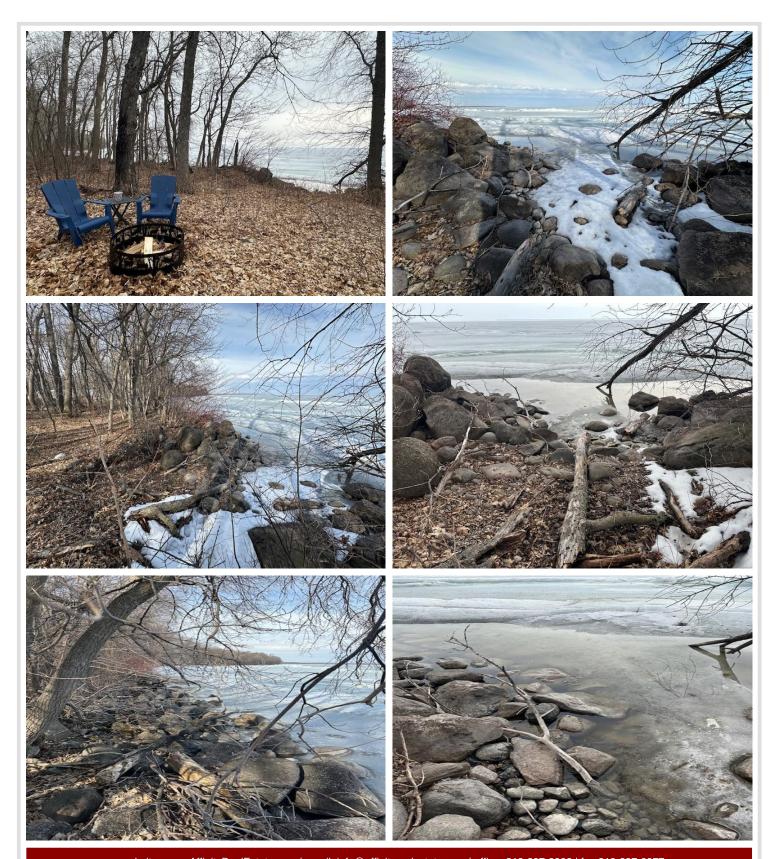

## **Description:**

Discover your perfect escape with this beautiful 0.7-acre lakefront lot on Leech Lake, featuring 101 feet of pristine frontage. Imagine waking up to breathtaking views and the soothing sounds of nature, with direct access to the water for fishing, kayaking, or simply relaxing by the shore. Embrace the abundant wildlife and peaceful wilderness, making it a great spot for walleye fishing and outdoor adventures. This prime location offers the ideal blend of tranquility and convenience, perfect for your dream home or a cozy camping retreat. Don't miss your chance to own a slice of paradise on one of Minnesota's premier lakes!

## **Additional Details:**

Lot Acres0.7Lot Dimensions109x221School District115Taxes\$1,646Taxes with Assessments\$1,464Tax Year2025