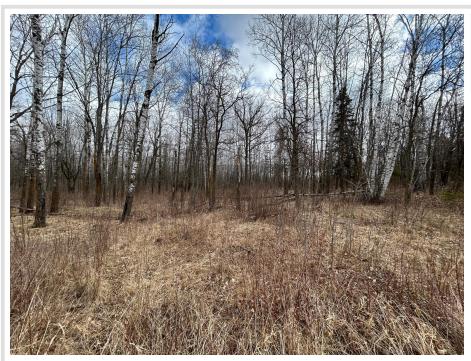

## **Description:**

If you've been searching for your own private slice of the Northwoods, look no further. This 59.3-acre parcel is perfectly located just west of Pine River, Minnesota, in the heart of some of the finest hunting territory the state has to offer. Whether you're pursuing whitetail deer, turkey, grouse, or black bear, this land is your ideal basecamp for adventure. The property is heavily wooded with a beautiful mix of mature hardwoods and evergreens, offering excellent natural cover, diverse terrain, and well-established game trails throughout. It's a true sportsman's paradise, equally suited for bow or rifle hunting.

Access is easy via a well-maintained township road, and the property's location provides just the right amount of seclusion while still being only minutes from the amenities of Pine River. This land offers endless potential—whether you're looking for a quiet retreat, a spot to build your dream hunting cabin, or a smart long-term investment in Minnesota's great outdoors.