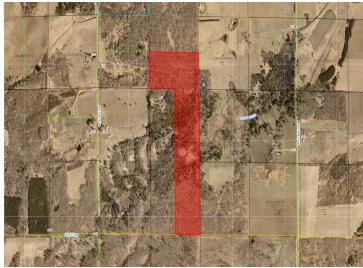

## Additional Details:

Lot Acres 59.3

Lot Dimensions 657x1310x3282x653x2628x655

School District 2174
Taxes \$604
Taxes with Assessments \$604
Tax Year 2024

## **Driving Directions:**

From Pine River go west on Co 2 7 Miles to Co 25. Then go South 3 Miles. Property will be marked on the East side of the road.

Listed By:

Coldwell Banker Realty

Affinity Real Estate Inc. participates in the Regional Multiple Listing Service of Minnesota, Inc Broker Reciprocity (sm) program, allowing us to display other broker's listings on our website. All properties are subject to prior sale, change or withdrawal.