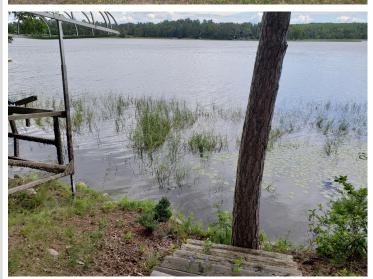

#### **Description:**

This charming home is nestled on the beautiful Shingobee Bay, part of Minnesota's premier fishing and boating destination, Leech Lake. You'll enjoy excellent fishing right from your own dock. A bonus "4th bedroom" home office is perfect for those work-from-home days. The vaulted living room offers stunning lake views and is warmed by an authentic Minnesota stone fireplace. The windows are triple pane for maximum efficiency.