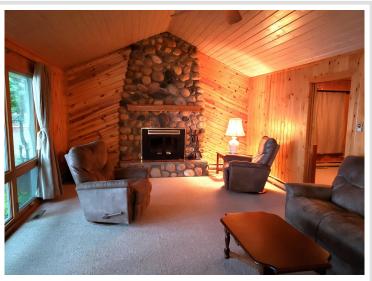

#### **Description:**

This charming home is nestled on the beautiful Shingobee Bay, part of Minnesota's premier fishing and boating destination, Leech Lake. You'll enjoy excellent fishing right from your own dock. A bonus "4th bedroom" home office is perfect for those work-from-home days. The vaulted living room offers stunning lake views and is warmed by an authentic Minnesota stone fireplace. The windows are triple pane for maximum efficiency.