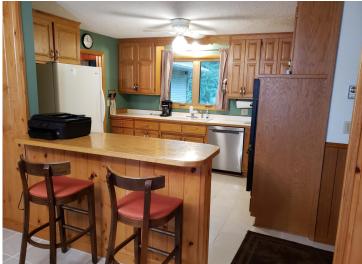

#### **Description:**

This charming home is nestled on the beautiful Shingobee Bay, part of Minnesota's premier fishing and boating destination, Leech Lake. You'll enjoy excellent fishing right from your own dock. A bonus "4th bedroom" home office is perfect for those work-from-home days. The vaulted living room offers stunning lake views and is warmed by an authentic Minnesota stone fireplace. The windows are triple pane for maximum efficiency.

All appliances come included, and the separate laundry room features a utility sink and ample cabinetry. The spacious home also boasts an attached double garage.

You and your family can take boat rides to the many restaurants and amenities available on Leech Lake. Just minutes away, the quaint shops and dining options in Walker, known as "The City on the Bay," await your exploration. Additionally, you'll be in close proximity to the paved hiking, biking, and snowmobiling trails of the Paul Bunyan Trail.