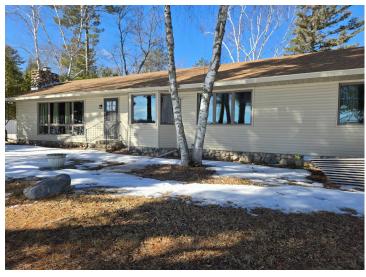

#### **Description:**

This charming home is nestled on the beautiful Shingobee Bay, part of Minnesota's premier fishing and boating destination, Leech Lake. You'll enjoy excellent fishing right from your own dock. A bonus "4th bedroom" home office is perfect for those work-from-home days. The vaulted living room offers stunning lake views and is warmed by an authentic Minnesota stone fireplace. The windows are triple pane for maximum efficiency.

All appliances come included, and the separate laundry room features a utility sink and ample cabinetry. The spacious home also boasts an attached double garage.

You and your family can take boat rides to the many restaurants and amenities available on Leech Lake. Just minutes away, the quaint shops and dining options in Walker, known as "The City on the Bay," await your exploration. Additionally, you'll be in close proximity to the paved hiking, biking, and snowmobiling trails of the Paul Bunyan Trail.