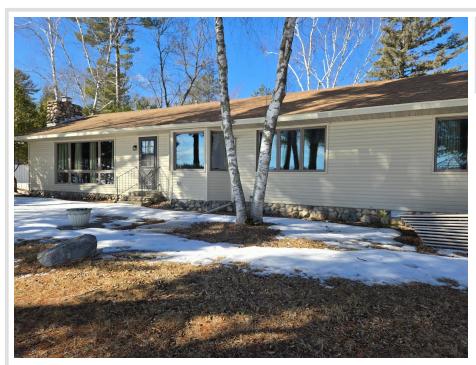

#### **Description:**

This charming home is nestled on the beautiful Shingobee Bay, part of Minnesota's premier fishing and boating destination, Leech Lake. You'll enjoy excellent fishing right from your own dock. A bonus "4th bedroom" home office is perfect for those work-from-home days. The vaulted living room offers stunning lake views and is warmed by an authentic Minnesota stone fireplace. The windows are triple pane for maximum efficiency.

All appliances come included, and the separate laundry room features a utility sink and ample cabinetry. The spacious home also boasts an attached double garage.

You and your family can take boat rides to the many restaurants and amenities available on Leech Lake. Just minutes away, the quaint shops and dining options in Walker, known as "The City on the Bay," await your exploration. Additionally, you'll be in close proximity to the paved hiking, biking, and snowmobiling trails of the Paul Bunyan Trail.