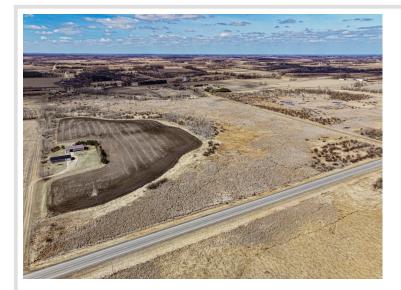

## **Description:**

Welcome to your private slice of paradise! This newer home sits on 50+/- acres and offers a perfect mix of modern updates and peaceful country living. Inside, you'll find 3 spacious bedrooms, 2 full bathrooms with a half bath in the laundry, and stylish upgrades throughout--including updated flooring, fresh paint, trendy light fixtures, and new appliances. The kitchen boasts a center island ideal for gathering, and the vaulted ceilings on the main level create an airy, open feel. Enjoy the peace of mind that comes with a new ICF foundation, in floor heat and newer mechanicals. Outside, a large shed approx. 36x64 with a heated shop portion, plus additional cold storage. Whether you're looking for a hobby farm, hunting land, or just room to roam, this property checks all the boxes. Come see for yourself today!

## Additional Details:

| Year Built             | 2007                          |
|------------------------|-------------------------------|
| Lot Acres              | 50.16                         |
| Lot Dimensions         | 1322' x 1648' x 1322' x 1648' |
| Garage Stalls          | 5                             |
| School District        | 787                           |
| Taxes                  | \$2,289                       |
| Taxes with Assessments | \$2,289                       |
| Tax Year               | 2025                          |