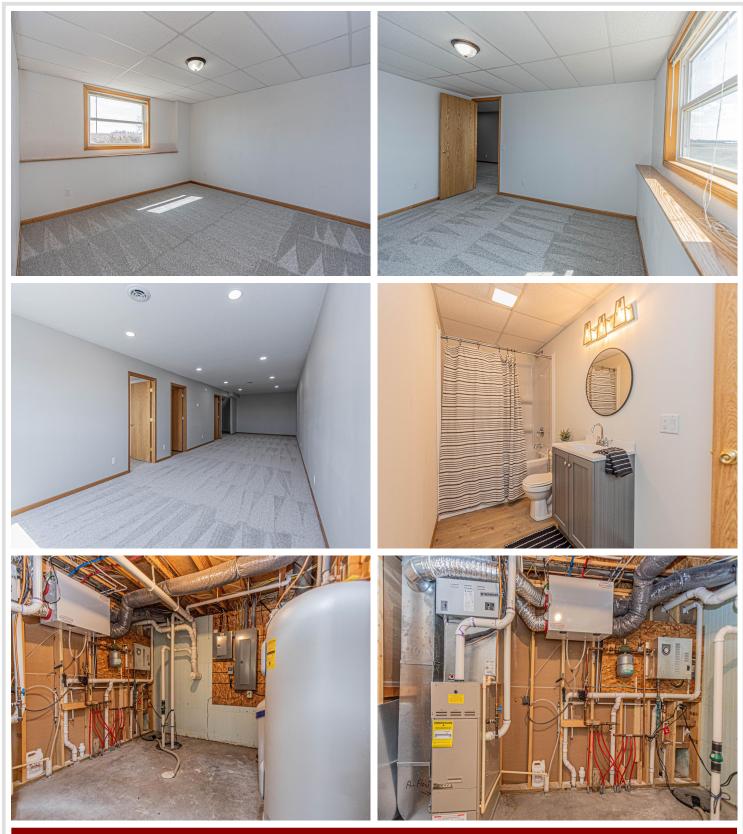

## **Description:**

Welcome to your private slice of paradise! This newer home sits on 50+/- acres and offers a perfect mix of modern updates and peaceful country living. Inside, you'll find 3 spacious bedrooms, 2 full bathrooms with a half bath in the laundry, and stylish upgrades throughout--including updated flooring, fresh paint, trendy light fixtures, and new appliances. The kitchen boasts a center island ideal for gathering, and the vaulted ceilings on the main level create an airy, open feel. Enjoy the peace of mind that comes with a new ICF foundation, in floor heat and newer mechanicals. Outside, a large shed approx. 36x64 with a heated shop portion, plus additional cold storage. Whether you're looking for a hobby farm, hunting land, or just room to roam, this property checks all the boxes. Come see for yourself today!