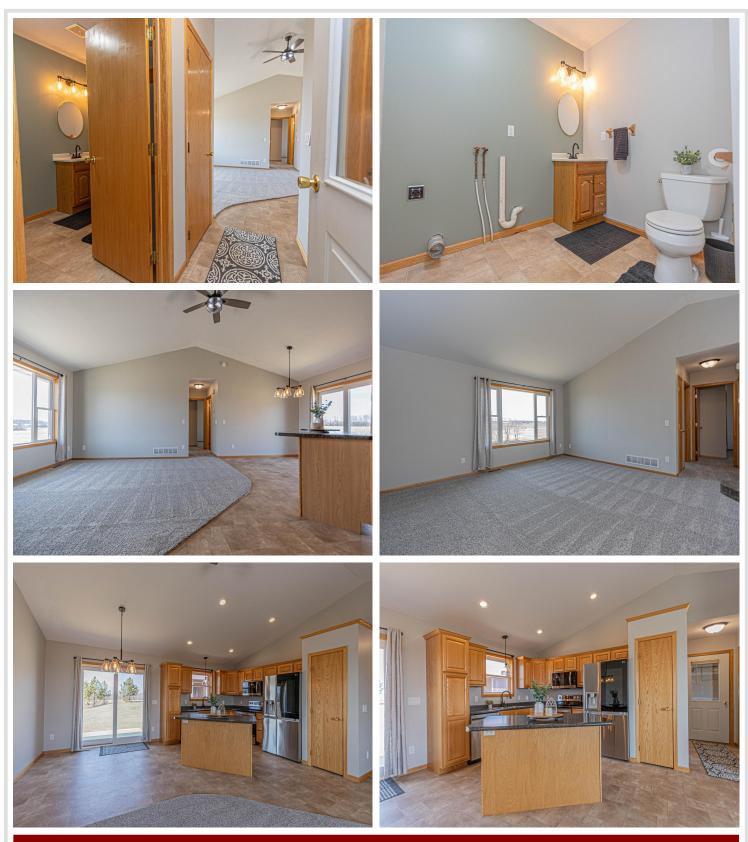

## **Description:**

Welcome to your private slice of paradise! This newer home sits on 50+/- acres and offers a perfect mix of modern updates and peaceful country living. Inside, you'll find 3 spacious bedrooms, 2 full bathrooms with a half bath in the laundry, and stylish upgrades throughout--including updated flooring, fresh paint, trendy light fixtures, and new appliances. The kitchen boasts a center island ideal for gathering, and the vaulted ceilings on the main level create an airy, open feel. Enjoy the peace of mind that comes with a new ICF foundation, in floor heat and newer mechanicals. Outside, a large shed approx. 36x64 with a heated shop portion, plus additional cold storage. Whether you're looking for a hobby farm, hunting land, or just room to roam, this property checks all the boxes. Come see for yourself today!