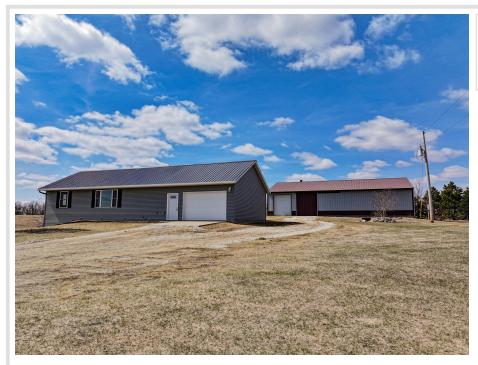

## **Description:**

Welcome to your private slice of paradise! This newer home sits on 50+/- acres and offers a perfect mix of modern updates and peaceful country living. Inside, you'll find 3 spacious bedrooms, 2 full bathrooms with a half bath in the laundry, and stylish upgrades throughout--including updated flooring, fresh paint, trendy light fixtures, and new appliances. The kitchen boasts a center island ideal for gathering, and the vaulted ceilings on the main level create an airy, open feel. Enjoy the peace of mind that comes with a new ICF foundation, in floor heat and newer mechanicals. Outside, a large shed approx. 36x64 with a heated shop portion, plus additional cold storage. Whether you're looking for a hobby farm, hunting land, or just room to roam, this property checks all the boxes. Come see for yourself today!

## Additional Details:

| Year Built             | 2007                          |
|------------------------|-------------------------------|
| Lot Acres              | 50.16                         |
| Lot Dimensions         | 1322' x 1648' x 1322' x 1648' |
| Garage Stalls          | 5                             |
| School District        | 787                           |
| Taxes                  | \$2,289                       |
| Taxes with Assessments | \$2,289                       |
| Tax Year               | 2025                          |