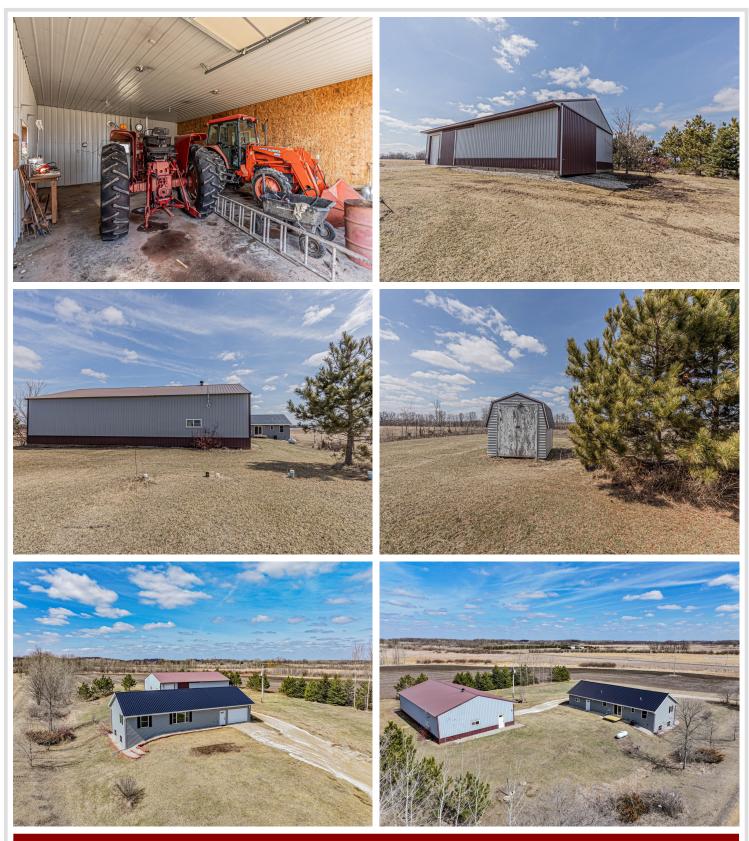

## **Description:**

Welcome to your private slice of paradise! This newer home sits on 50+/- acres and offers a perfect mix of modern updates and peaceful country living. Inside, you'll find 3 spacious bedrooms, 2 full bathrooms with a half bath in the laundry, and stylish upgrades throughout--including updated flooring, fresh paint, trendy light fixtures, and new appliances. The kitchen boasts a center island ideal for gathering, and the vaulted ceilings on the main level create an airy, open feel. Enjoy the peace of mind that comes with a new ICF foundation, in floor heat and newer mechanicals. Outside, a large shed approx. 36x64 with a heated shop portion, plus additional cold storage. Whether you're looking for a hobby farm, hunting land, or just room to roam, this property checks all the boxes. Come see for yourself today!

## Additional Details:

| Year Built             | 2007                          |
|------------------------|-------------------------------|
| Lot Acres              | 50.16                         |
| Lot Dimensions         | 1322' x 1648' x 1322' x 1648' |
| Garage Stalls          | 5                             |
| School District        | 787                           |
| Taxes                  | \$2,289                       |
| Taxes with Assessments | \$2,289                       |
| Tax Year               | 2025                          |