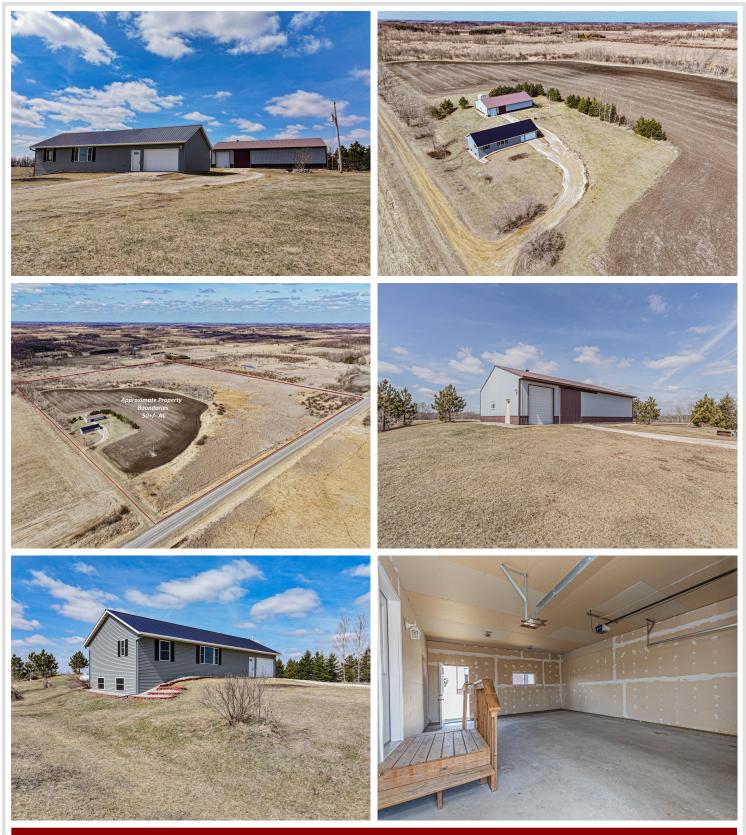

## **Description:**

Welcome to your private slice of paradise! This newer home sits on 50+/- acres and offers a perfect mix of modern updates and peaceful country living. Inside, you'll find 3 spacious bedrooms, 2 full bathrooms with a half bath in the laundry, and stylish upgrades throughout--including updated flooring, fresh paint, trendy light fixtures, and new appliances. The kitchen boasts a center island ideal for gathering, and the vaulted ceilings on the main level create an airy, open feel. Enjoy the peace of mind that comes with a new ICF foundation, in floor heat and newer mechanicals. Outside, a large shed approx. 36x64 with a heated shop portion, plus additional cold storage. Whether you're looking for a hobby farm, hunting land, or just room to roam, this property checks all the boxes. Come see for yourself today!

## Additional Details:

| Year Built             | 2007                          |
|------------------------|-------------------------------|
| Lot Acres              | 50.16                         |
| Lot Dimensions         | 1322' x 1648' x 1322' x 1648' |
| Garage Stalls          | 5                             |
| School District        | 787                           |
| Taxes                  | \$2,289                       |
| Taxes with Assessments | \$2,289                       |
| Tax Year               | 2025                          |