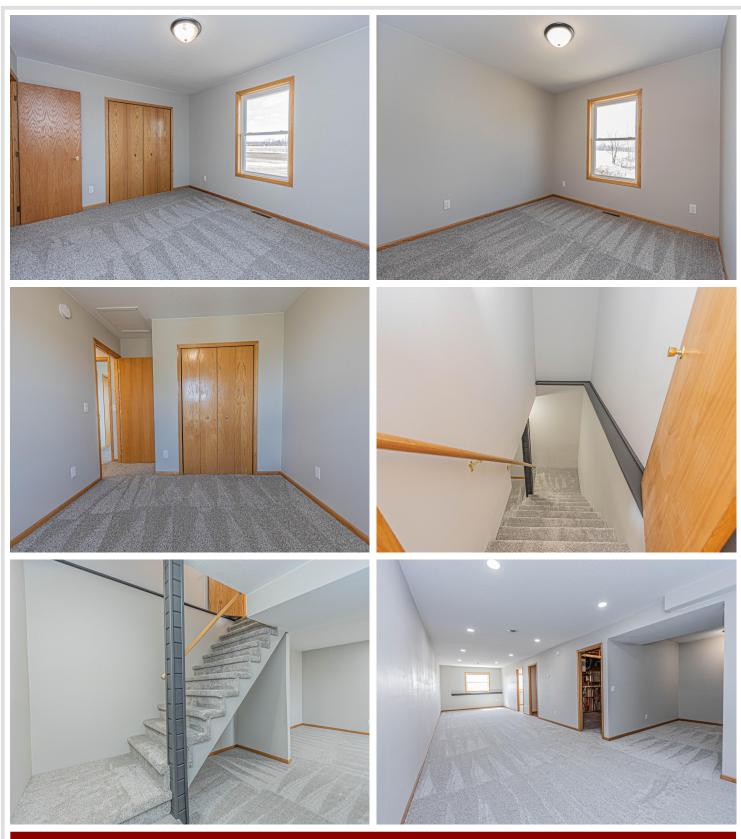

## **Description:**

Welcome to your private slice of paradise! This newer home sits on 50+/- acres and offers a perfect mix of modern updates and peaceful country living. Inside, you'll find 3 spacious bedrooms, 2 full bathrooms with a half bath in the laundry, and stylish upgrades throughout--including updated flooring, fresh paint, trendy light fixtures, and new appliances. The kitchen boasts a center island ideal for gathering, and the vaulted ceilings on the main level create an airy, open feel. Enjoy the peace of mind that comes with a new ICF foundation, in floor heat and newer mechanicals. Outside, a large shed approx. 36x64 with a heated shop portion, plus additional cold storage. Whether you're looking for a hobby farm, hunting land, or just room to roam, this property checks all the boxes. Come see for yourself today!