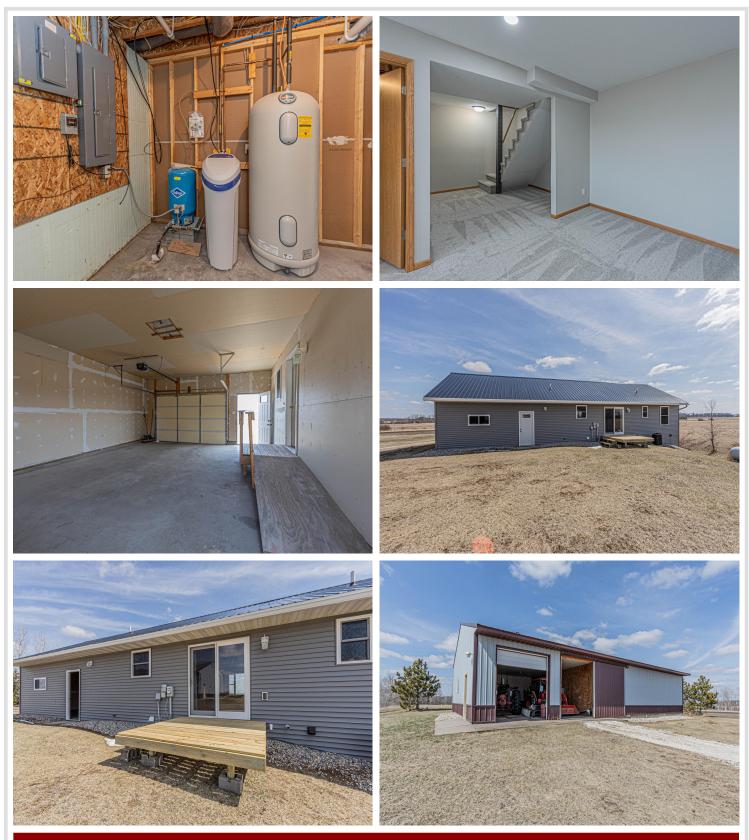

## **Description:**

Welcome to your private slice of paradise! This newer home sits on 50+/- acres and offers a perfect mix of modern updates and peaceful country living. Inside, you'll find 3 spacious bedrooms, 2 full bathrooms with a half bath in the laundry, and stylish upgrades throughout--including updated flooring, fresh paint, trendy light fixtures, and new appliances. The kitchen boasts a center island ideal for gathering, and the vaulted ceilings on the main level create an airy, open feel. Enjoy the peace of mind that comes with a new ICF foundation, in floor heat and newer mechanicals. Outside, a large shed approx. 36x64 with a heated shop portion, plus additional cold storage. Whether you're looking for a hobby farm, hunting land, or just room to roam, this property checks all the boxes. Come see for yourself today!

## Additional Details:

| Year Built             | 2007                          |
|------------------------|-------------------------------|
| Lot Acres              | 50.16                         |
| Lot Dimensions         | 1322' x 1648' x 1322' x 1648' |
| Garage Stalls          | 5                             |
| School District        | 787                           |
| Taxes                  | \$2,289                       |
| Taxes with Assessments | \$2,289                       |
| Tax Year               | 2025                          |