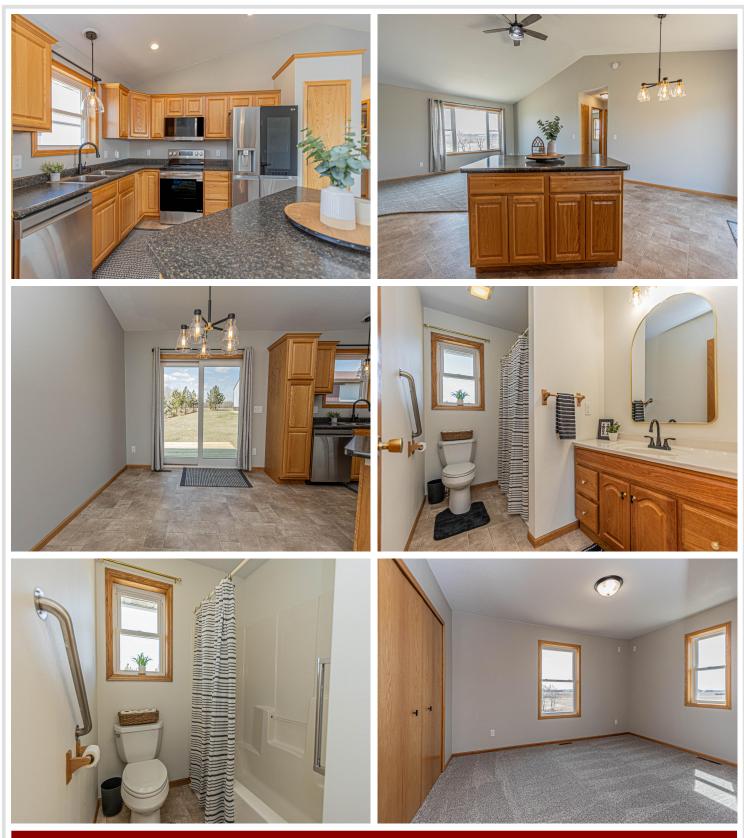

## **Description:**

Welcome to your private slice of paradise! This newer home sits on 50+/- acres and offers a perfect mix of modern updates and peaceful country living. Inside, you'll find 3 spacious bedrooms, 2 full bathrooms with a half bath in the laundry, and stylish upgrades throughout--including updated flooring, fresh paint, trendy light fixtures, and new appliances. The kitchen boasts a center island ideal for gathering, and the vaulted ceilings on the main level create an airy, open feel. Enjoy the peace of mind that comes with a new ICF foundation, in floor heat and newer mechanicals. Outside, a large shed approx. 36x64 with a heated shop portion, plus additional cold storage. Whether you're looking for a hobby farm, hunting land, or just room to roam, this property checks all the boxes. Come see for yourself today!