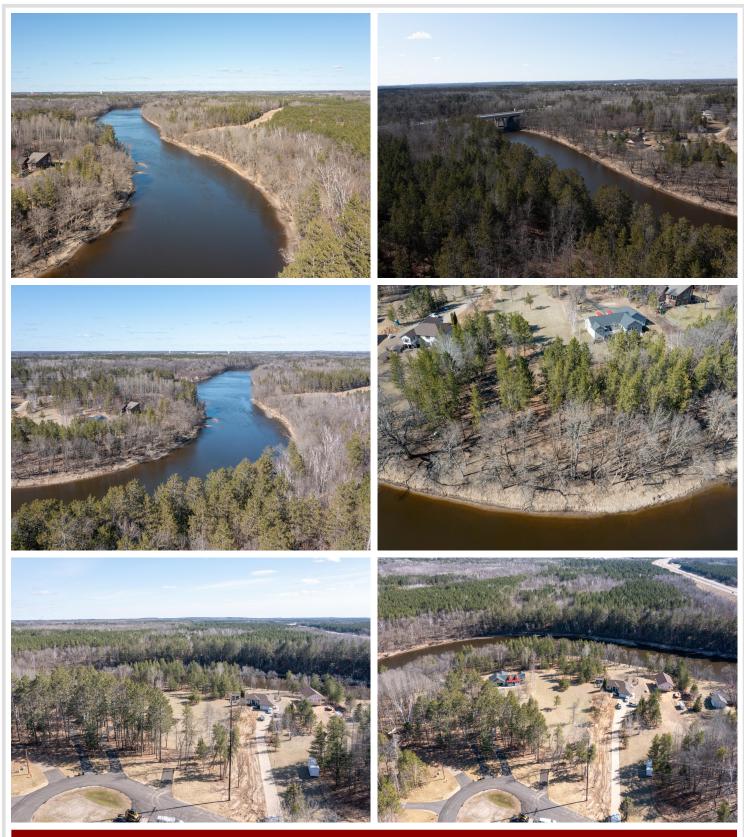

## Description:

Gradual elevation to the Mississippi river and South facing lot! Bring your building plans...this lot would be great for a walkout and ready to build your new home here! Fish from shore for walleye, bass and huge muskies. City sewer and water and CTC at the street. Close to Paul Bunyan trails, schools, parks and restaurants. This property will not last long, book your showing today.