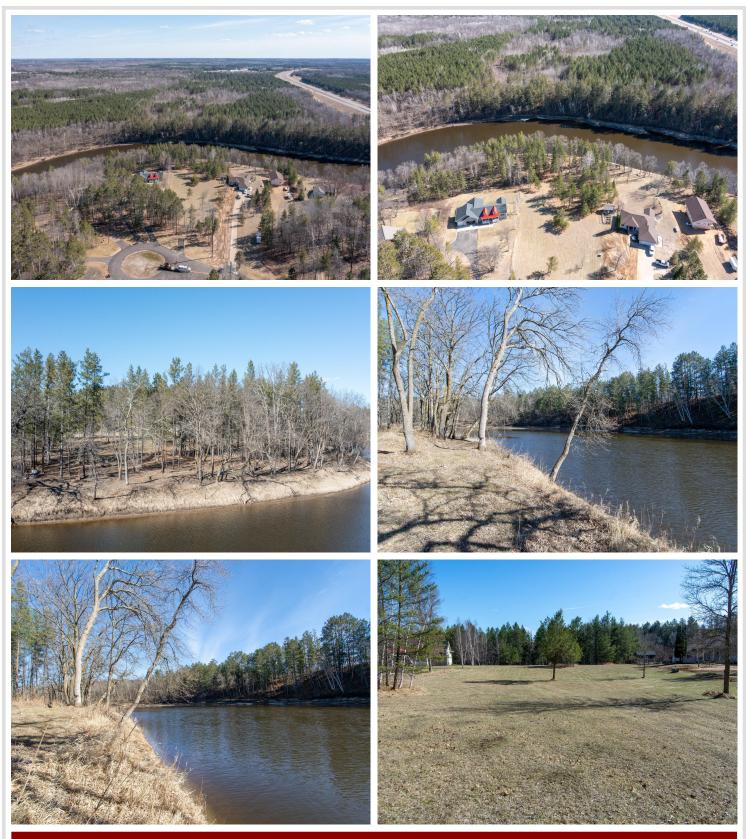

## Description:

Gradual elevation to the Mississippi river and South facing lot! Bring your building plans...this lot would be great for a walkout and ready to build your new home here! Fish from shore for walleye, bass and huge muskies. City sewer and water and CTC at the street. Close to Paul Bunyan trails, schools, parks and restaurants. This property will not last long, book your showing today.

## Additional Details:

| Lot Acres              | 1.84            |
|------------------------|-----------------|
| Lot Dimensions         | 184x541x126x588 |
| School District        | 181             |
| Taxes                  | \$756           |
| Taxes with Assessments | \$756           |
| Tax Year               | 2024            |