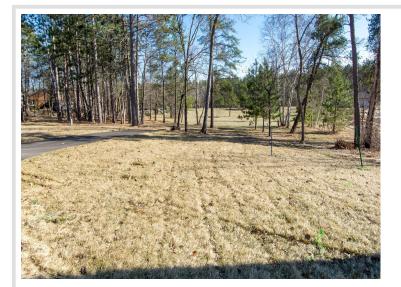

## Description:

Gradual elevation to the Mississippi river and South facing lot! Bring your building plans...this lot would be great for a walkout and ready to build your new home here! Fish from shore for walleye, bass and huge muskies. City sewer and water and CTC at the street. Close to Paul Bunyan trails, schools, parks and restaurants. This property will not last long, book your showing today.

## Additional Details:

| Lot Acres              | 1.84            |
|------------------------|-----------------|
| Lot Dimensions         | 184x541x126x588 |
| School District        | 181             |
| Taxes                  | \$756           |
| Taxes with Assessments | \$756           |
| Tax Year               | 2024            |