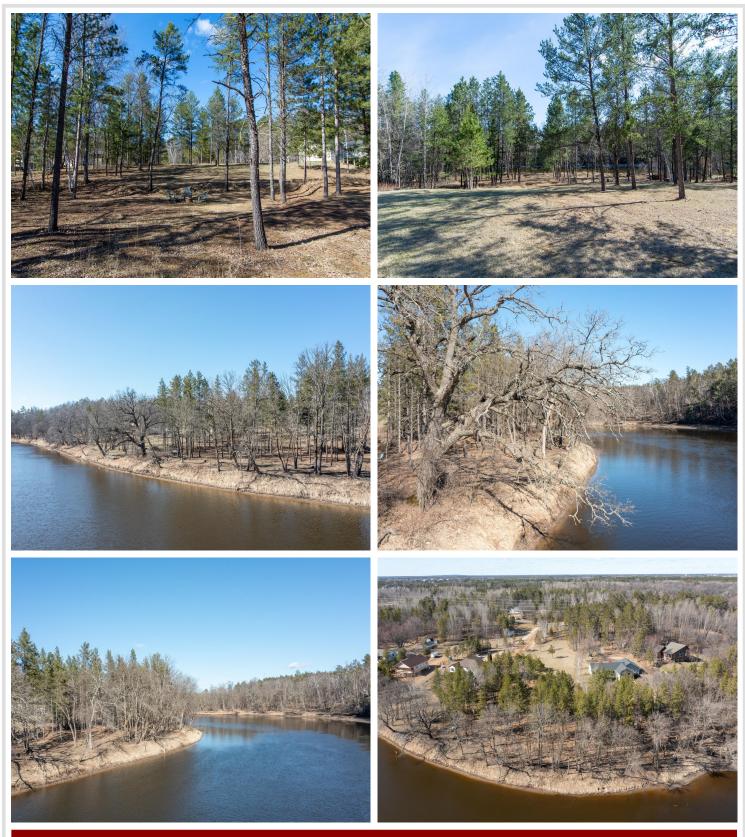

## Description:

Gradual elevation to the Mississippi river and South facing lot! Bring your building plans...this lot would be great for a walkout and ready to build your new home here! Fish from shore for walleye, bass and huge muskies. City sewer and water and CTC at the street. Close to Paul Bunyan trails, schools, parks and restaurants. This property will not last long, book your showing today.