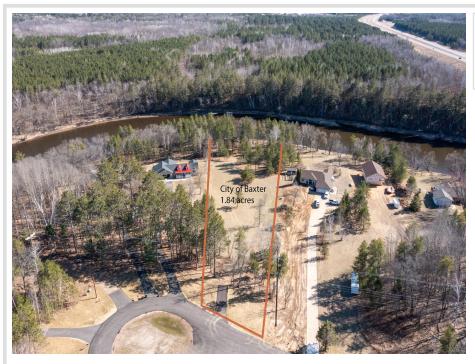

## Description:

Gradual elevation to the Mississippi river and South facing lot! Bring your building plans...this lot would be great for a walkout and ready to build your new home here! Fish from shore for walleye, bass and huge muskies. City sewer and water and CTC at the street. Close to Paul Bunyan trails, schools, parks and restaurants. This property will not last long, book your showing today.

## Additional Details:

| Lot Acres              | 1.84            |
|------------------------|-----------------|
| Lot Dimensions         | 184x541x126x588 |
| School District        | 181             |
| Taxes                  | \$756           |
| Taxes with Assessments | \$756           |
| Tax Year               | 2024            |