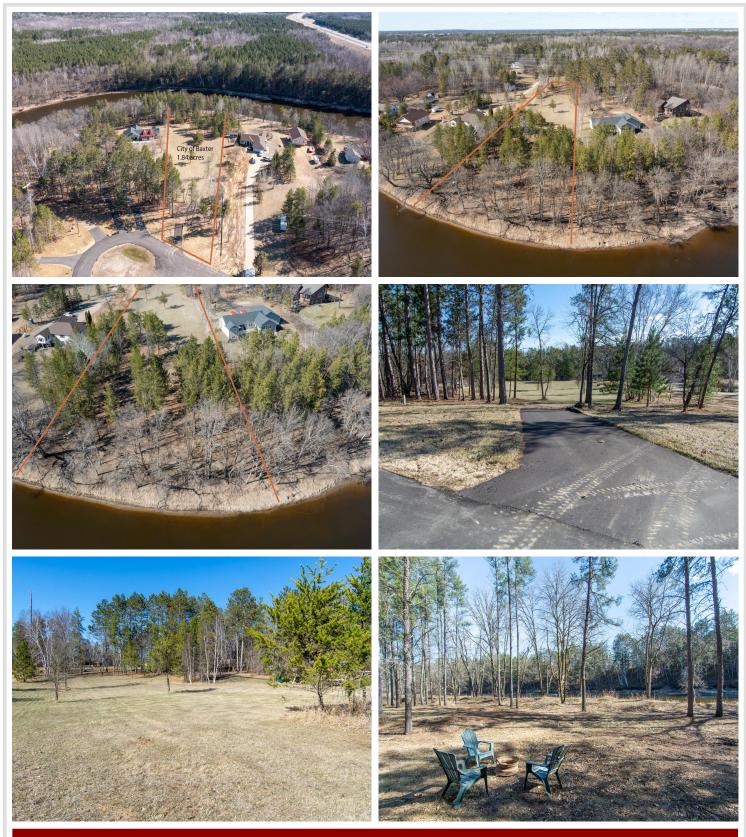

## Description:

Gradual elevation to the Mississippi river and South facing lot! Bring your building plans...this lot would be great for a walkout and ready to build your new home here! Fish from shore for walleye, bass and huge muskies. City sewer and water and CTC at the street. Close to Paul Bunyan trails, schools, parks and restaurants. This property will not last long, book your showing today.

## Additional Details:

| Lot Acres              | 1.84            |
|------------------------|-----------------|
| Lot Dimensions         | 184x541x126x588 |
| School District        | 181             |
| Taxes                  | \$756           |
| Taxes with Assessments | \$756           |
| Tax Year               | 2024            |