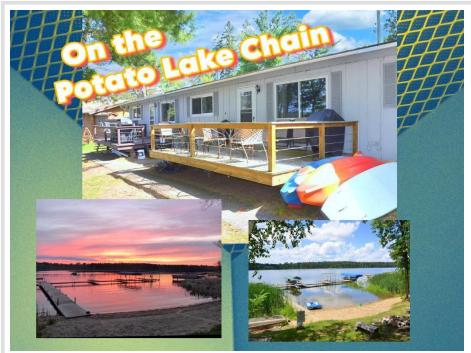

## **Description:**

Welcome to Thunderwood Estates on Island Lake. Excellent opportunity for carefree living in a resort style setting. Just as ideal for someone seeking a smaller primary residence with an atmosphere that makes you feel like you are always on vacation. Features convenient one level living with 2 bedrooms, 1 full bath, vaulted ceilings, free standing fireplace and a 10x18 lakeside deck. The windows, kitchen cabinets, dishwasher, washer/dryer, fireplace and heat pump are all new from 2020 to current. Bonus, this is a completely turnkey sale. Everything you see is included. Year round usable for 365 days of enjoyment with guaranteed sunset views from the lakeside deck. Small association limited to just 6 total units. Two dining establishments located within a stone's throw and convenient at only 10 minutes from Park Rapids. Sits on the sought after Potato chain of lakes providing over 3000 acres of boating, fishing and fun!