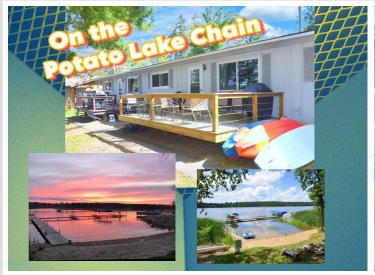

## **Description:**

Welcome to Thunderwood Estates on Island Lake. Excellent opportunity for carefree living in a resort style setting. Just as ideal for someone seeking a smaller primary residence with an atmosphere that makes you feel like you are always on vacation. Features convenient one level living with 2 bedrooms, 1 full bath, vaulted ceilings, free standing fireplace and a 10x18 lakeside deck. The windows, kitchen cabinets, dishwasher, washer/dryer, fireplace and heat pump are all new from 2020 to current. Bonus, this is a completely turnkey sale. Everything you see is included. Year round usable for 365 days of enjoyment with guaranteed sunset views from the lakeside deck. Small association limited to just 6 total units. Two dining establishments located within a stone's throw and convenient at only 10 minutes from Park Rapids. Sits on the sought after Potato chain of lakes providing over 3000 acres of boating, fishing and fun!