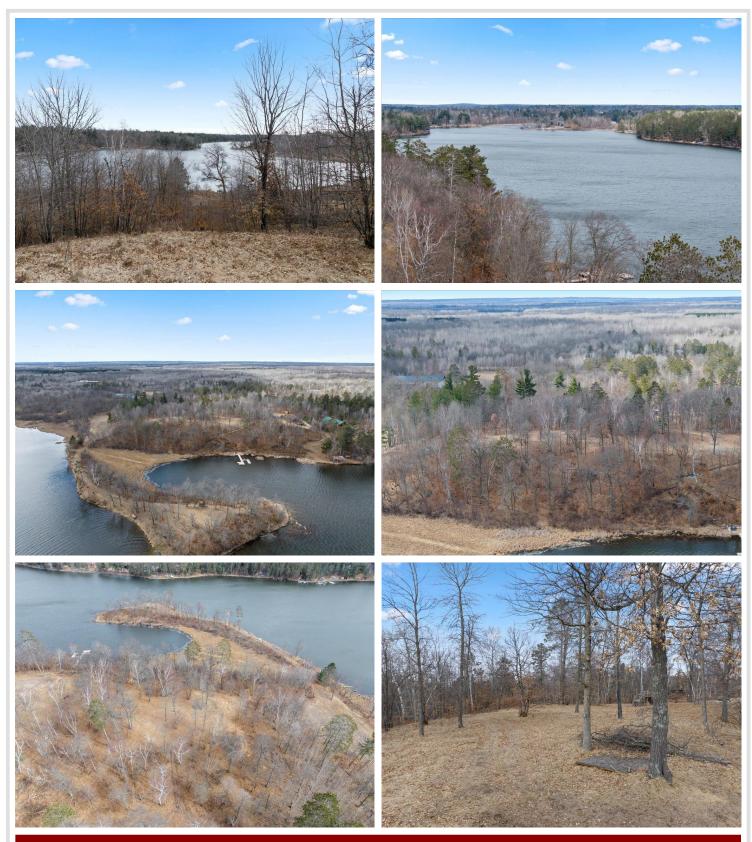

## Description:

The Sanctuary at Lake Margaret on the Gull Lake Chain, rare opportunity to build in a neighborhood of oversized lots and Executive homes. Private 2.4-acre lot with a width of 200' this lot was specifically created for a building site with Birdseye view of lake Margaret! Just 2 miles to Bar Harbor and Zorbaz on Gull! Seeing this property, you will know it's the best value on the lake and the perfect lot to build your dream home!