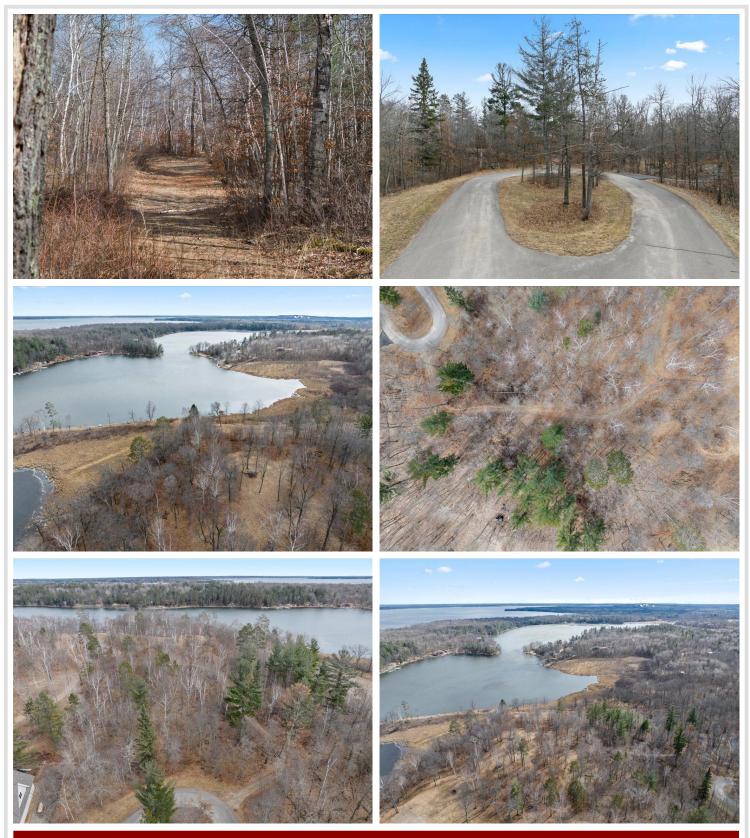

## Description:

The Sanctuary at Lake Margaret on the Gull Lake Chain, rare opportunity to build in a neighborhood of oversized lots and Executive homes. Private 2.4-acre lot with a width of 200' this lot was specifically created for a building site with Birdseye view of lake Margaret! Just 2 miles to Bar Harbor and Zorbaz on Gull! Seeing this property, you will know it's the best value on the lake and the perfect lot to build your dream home!