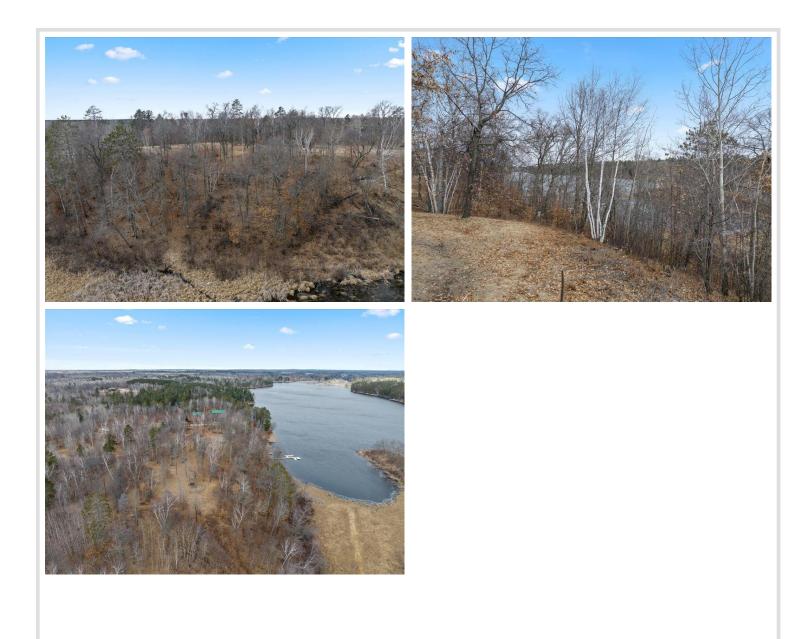

## Description:

The Sanctuary at Lake Margaret on the Gull Lake Chain, rare opportunity to build in a neighborhood of oversized lots and Executive homes. Private 2.4-acre lot with a width of 200' this lot was specifically created for a building site with Birdseye view of lake Margaret! Just 2 miles to Bar Harbor and Zorbaz on Gull! Seeing this property, you will know it's the best value on the lake and the perfect lot to build your dream home!