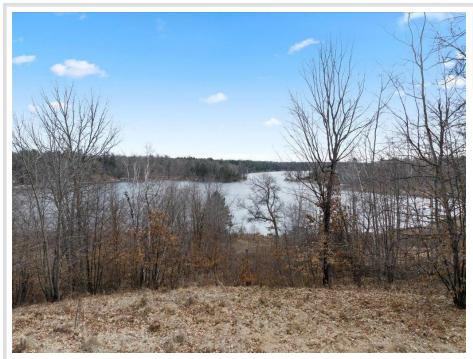

## Description:

The Sanctuary at Lake Margaret on the Gull Lake Chain, rare opportunity to build in a neighborhood of oversized lots and Executive homes. Private 2.4-acre lot with a width of 200' this lot was specifically created for a building site with Birdseye view of lake Margaret! Just 2 miles to Bar Harbor and Zorbaz on Gull! Seeing this property, you will know it's the best value on the lake and the perfect lot to build your dream home!