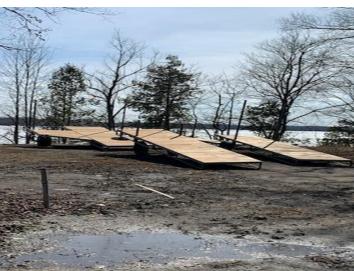

## **Description:**

Ready to build your dream cabin on Gull Lake? Come enjoy the spectacular views, the sand beach and all that this lake has to offer. Well water was tested in July of 2024 and Septic Compliance as of July 2024 as well! 80 acres of state land neighbors this property as well! This recreational lake has great fishing and fun to be had on the water! Dock included!!!!