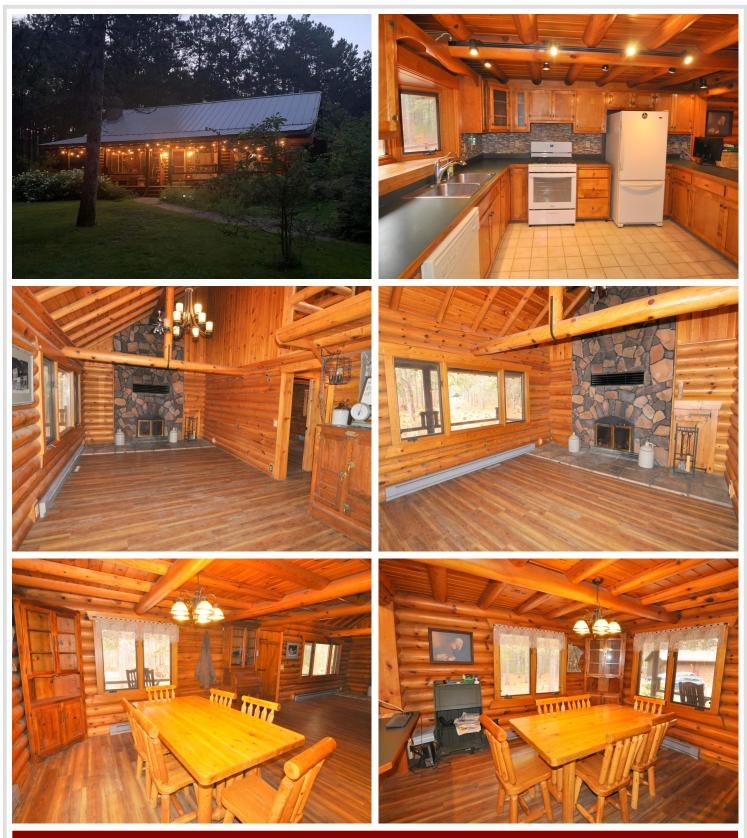

## **Description:**

This quality-built log home is tucked away in a 9.65 acre stand of majestic Norway pines. As you step inside from the covered front porch, the main floor welcomes you with a spacious great room featuring vaulted ceilings and a stunning stone fireplace, perfect for cozy evenings. The kitchen is complete with appliances included, and a dining room that takes in the wooded views. A back door leads to a deck perfect for grilling or relaxing in the hot tub overlooking your own private forest. A bedroom and 3/4 bath round out the main level. Upstairs, you'll find a bedroom large enough for a king-sized bed, 3rd bedroom and upper level bath with jetted tub. The lower level features a versatile family room, bonus room, laundry room and an office. Outside, you'll find a 3 car garage and woodshed. Close to Nevis, the Heartland Trail and Paul Bunyan Forest.