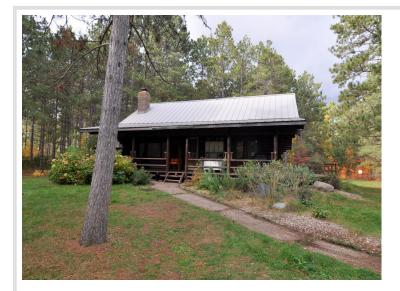

## **Description:**

This quality-built log home is tucked away in a 9.65 acre stand of majestic Norway pines. As you step inside from the covered front porch, the main floor welcomes you with a spacious great room featuring vaulted ceilings and a stunning stone fireplace, perfect for cozy evenings. The kitchen is complete with appliances included, and a dining room that takes in the wooded views. A back door leads to a deck perfect for grilling or relaxing in the hot tub overlooking your own private forest. A bedroom and 3/4 bath round out the main level. Upstairs, you'll find a bedroom large enough for a king-sized bed, 3rd bedroom and upper level bath with jetted tub. The lower level features a versatile family room, bonus room, laundry room and an office. Outside, you'll find a 3 car garage and woodshed. Close to Nevis, the Heartland Trail and Paul Bunyan Forest.