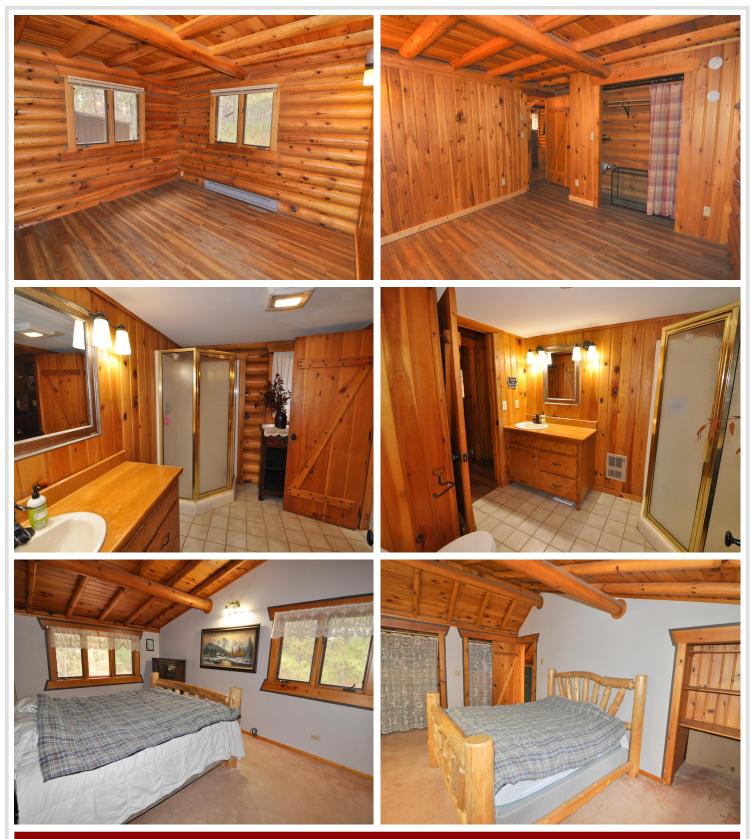

## **Description:**

This quality-built log home is tucked away in a 9.65 acre stand of majestic Norway pines. As you step inside from the covered front porch, the main floor welcomes you with a spacious great room featuring vaulted ceilings and a stunning stone fireplace, perfect for cozy evenings. The kitchen is complete with appliances included, and a dining room that takes in the wooded views. A back door leads to a deck perfect for grilling or relaxing in the hot tub overlooking your own private forest. A bedroom and 3/4 bath round out the main level. Upstairs, you'll find a bedroom large enough for a king-sized bed, 3rd bedroom and upper level bath with jetted tub. The lower level features a versatile family room, bonus room, laundry room and an office. Outside, you'll find a 3 car garage and woodshed. Close to Nevis, the Heartland Trail and Paul Bunyan Forest.