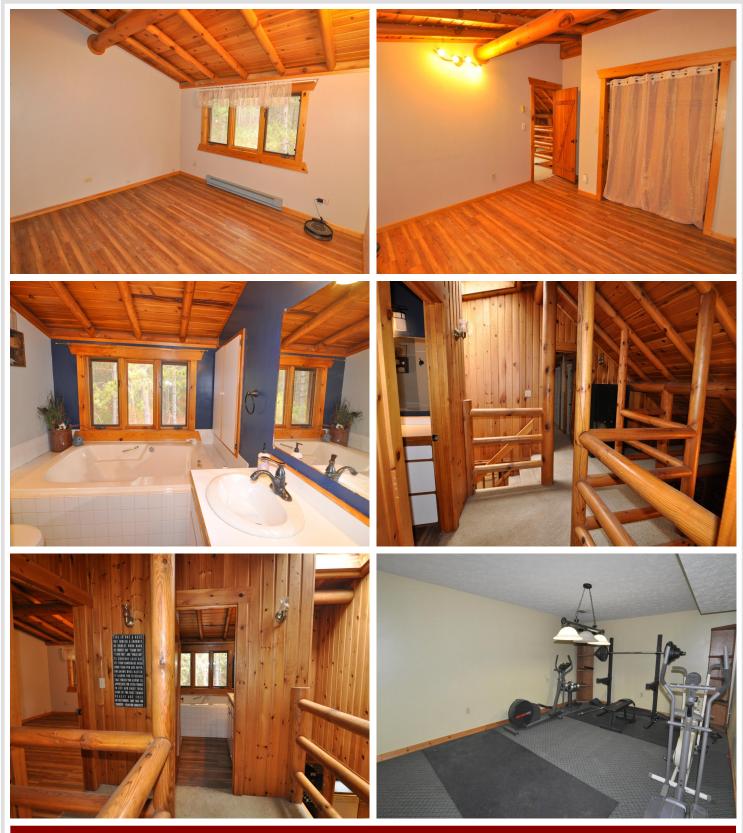

## **Description:**

This quality-built log home is tucked away in a 9.65 acre stand of majestic Norway pines. As you step inside from the covered front porch, the main floor welcomes you with a spacious great room featuring vaulted ceilings and a stunning stone fireplace, perfect for cozy evenings. The kitchen is complete with appliances included, and a dining room that takes in the wooded views. A back door leads to a deck perfect for grilling or relaxing in the hot tub overlooking your own private forest. A bedroom and 3/4 bath round out the main level. Upstairs, you'll find a bedroom large enough for a king-sized bed, 3rd bedroom and upper level bath with jetted tub. The lower level features a versatile family room, bonus room, laundry room and an office. Outside, you'll find a 3 car garage and woodshed. Close to Nevis, the Heartland Trail and Paul Bunyan Forest.