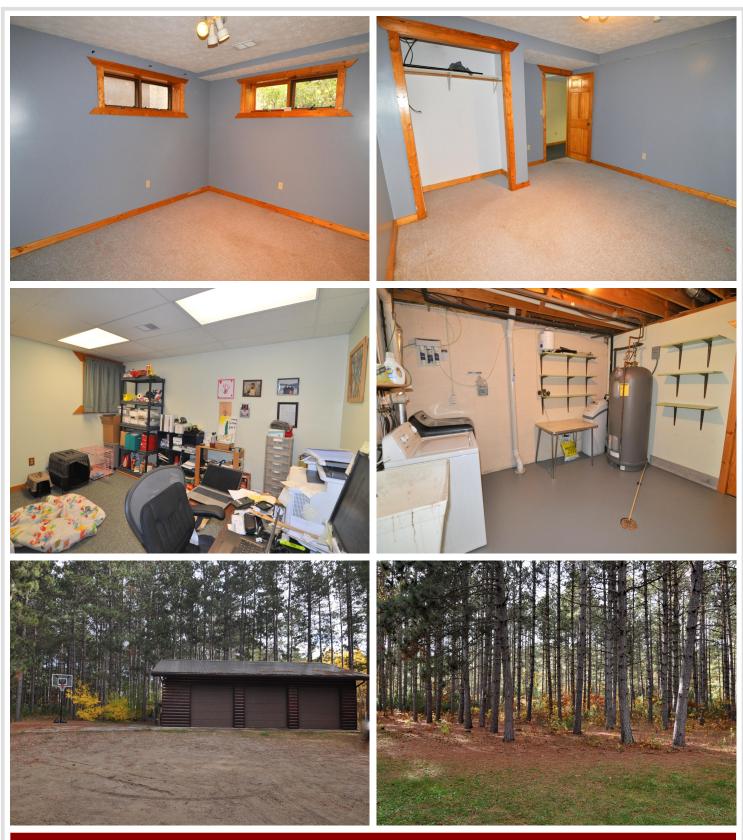

## **Description:**

This quality-built log home is tucked away in a 9.65 acre stand of majestic Norway pines. As you step inside from the covered front porch, the main floor welcomes you with a spacious great room featuring vaulted ceilings and a stunning stone fireplace, perfect for cozy evenings. The kitchen is complete with appliances included, and a dining room that takes in the wooded views. A back door leads to a deck perfect for grilling or relaxing in the hot tub overlooking your own private forest. A bedroom and 3/4 bath round out the main level. Upstairs, you'll find a bedroom large enough for a king-sized bed, 3rd bedroom and upper level bath with jetted tub. The lower level features a versatile family room, bonus room, laundry room and an office. Outside, you'll find a 3 car garage and woodshed. Close to Nevis, the Heartland Trail and Paul Bunyan Forest.