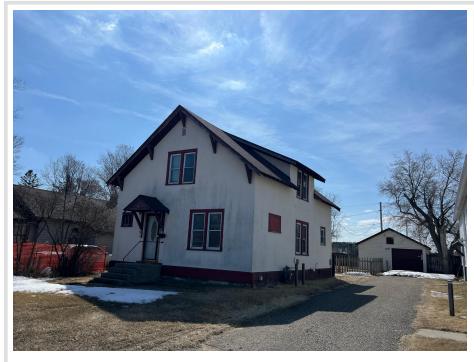

### **Description:**

Spacious and full of potential, this 4 bedroom, 2 bathroom home offers comfortable living in a convenient location! Sitting on a generous lot with a detached 2 stall garage, this property also includes two additional city lots located directly across the street, providing extra space or investment potential. Inside you will find a practical layout with ample natural light and plenty of room for the whole family. Bonus: a church building is also included, offering opportunities for repurposing! Whether you're looking for a place to call home or your next creative venture, this one has it all!

#### Additional Details:

| Year Built             | 1930        |
|------------------------|-------------|
| Lot Acres              | 0.6         |
| Lot Dimensions         | 100x140 IRR |
| Garage Stalls          | 2           |
| School District        | 31          |
| Taxes                  | \$177       |
| Taxes with Assessments | \$177       |
| Tax Year               | 2025        |