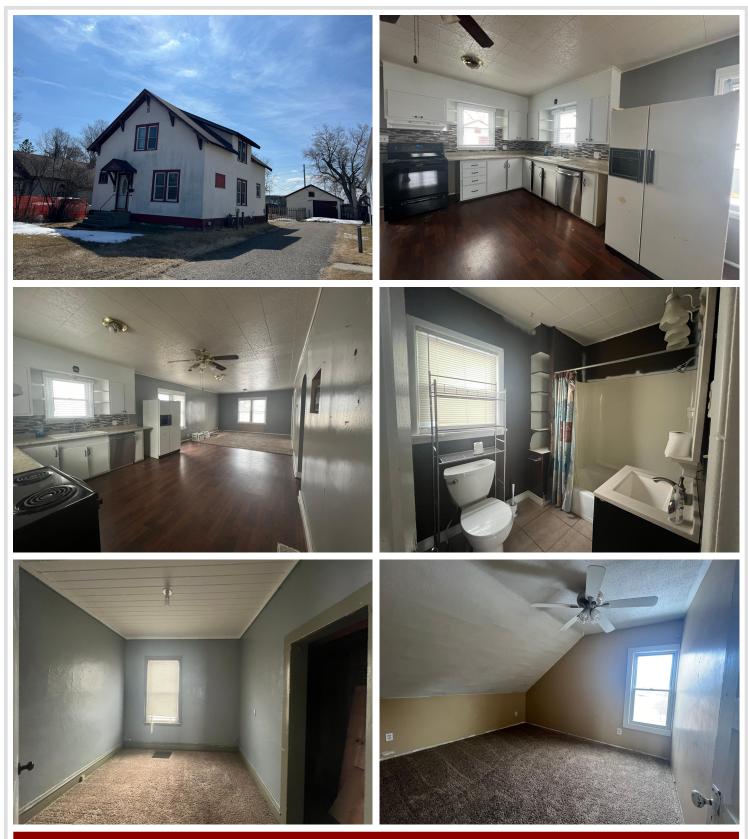

### **Description:**

Spacious and full of potential, this 4 bedroom, 2 bathroom home offers comfortable living in a convenient location! Sitting on a generous lot with a detached 2 stall garage, this property also includes two additional city lots located directly across the street, providing extra space or investment potential. Inside you will find a practical layout with ample natural light and plenty of room for the whole family. Bonus: a church building is also included, offering opportunities for repurposing! Whether you're looking for a place to call home or your next creative venture, this one has it all!

#### Additional Features:

Basement: Full Fuel: Natural Gas Garage: 2 Heat: Forced Air Sewer: City Sewer/Connected Water: City Water/Connected Air Conditioning: Window Unit(s)