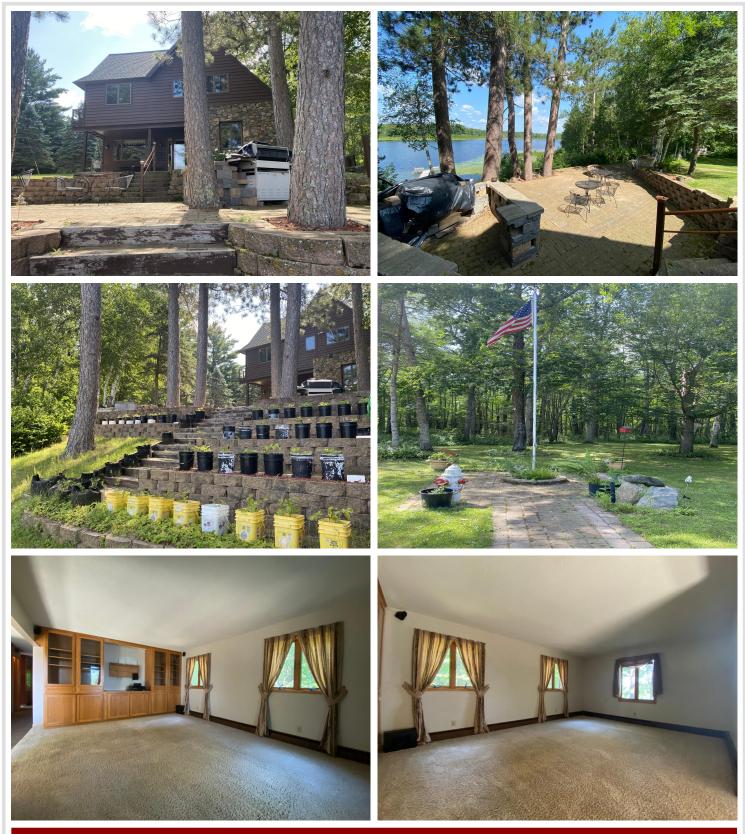

## **Description:**

Welcome to Paradise with 17 acres and a private lake. This is one the most beautiful properties you can own. The drive in and the lake views are breathtaking. The home is ready for you to move into and features tiled floors, main floor family room and living room, fireplace, skylight, open balcony upstairs that over looks family room and kitchen formal dining room and much more. Outside is a 34 x 40 garage that has a 16 x 24 finished and heated area, 44 x 80 pole building with 3 overhead doors, the back space was set up for horses and a tack room and has a 6' lean along the side. There is a patio facing the lake to relax and enjoy the sunsets, a large barbecue area and tiered levels for gardening. There are water sources throughout the property for maintaining flower beds, lawn and gardens. Beautiful wooded property and a private lake with an abundance of fish. If your looking for a private, peaceful, beautiful property, welcome home!