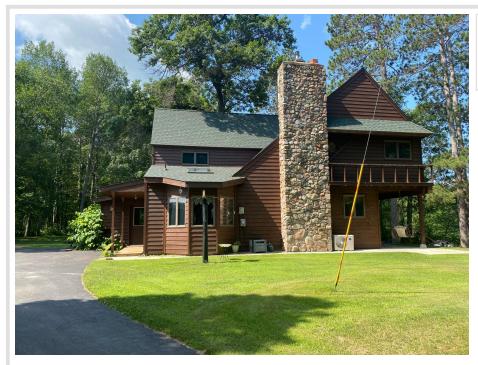

## **Description:**

Welcome to Paradise with 17 acres and a private lake. This is one the most beautiful properties you can own. The drive in and the lake views are breathtaking. The home is ready for you to move into and features tiled floors, main floor family room and living room, fireplace, skylight, open balcony upstairs that over looks family room and kitchen formal dining room and much more. Outside is a 34 x 40 garage that has a 16 x 24 finished and heated area, 44 x 80 pole building with 3 overhead doors, the back space was set up for horses and a tack room and has a 6' lean along the side. There is a patio facing the lake to relax and enjoy the sunsets, a large barbecue area and tiered levels for gardening. There are water sources throughout the property for maintaining flower beds, lawn and gardens. Beautiful wooded property and a private lake with an abundance of fish. If your looking for a private, peaceful, beautiful property, welcome home!