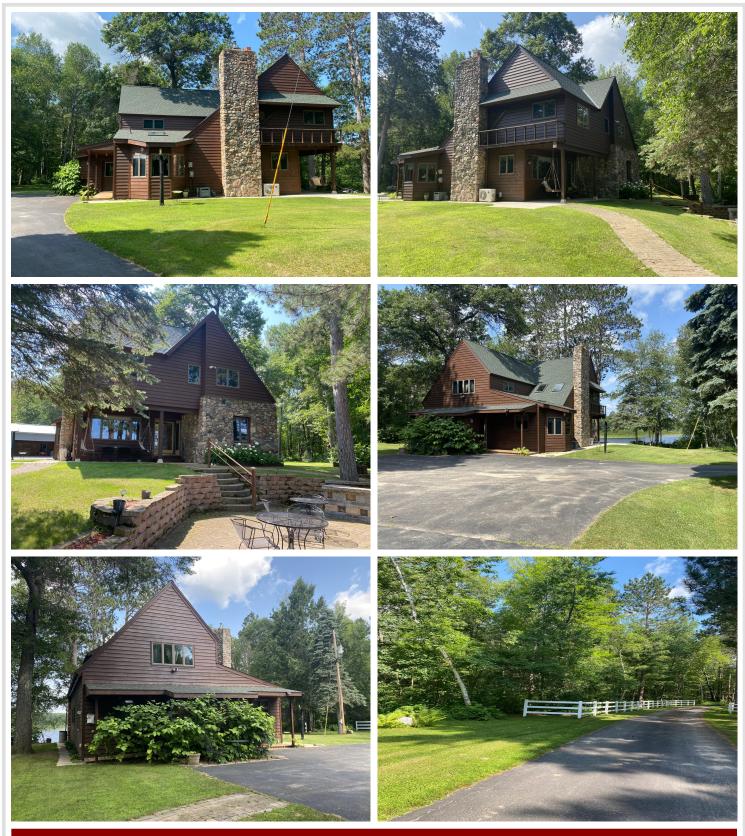

## **Description:**

Welcome to Paradise with 17 acres and a private lake. This is one the most beautiful properties you can own. The drive in and the lake views are breathtaking. The home is ready for you to move into and features tiled floors, main floor family room and living room, fireplace, skylight, open balcony upstairs that over looks family room and kitchen formal dining room and much more. Outside is a 34 x 40 garage that has a 16 x 24 finished and heated area, 44 x 80 pole building with 3 overhead doors, the back space was set up for horses and a tack room and has a 6' lean along the side. There is a patio facing the lake to relax and enjoy the sunsets, a large barbecue area and tiered levels for gardening. There are water sources throughout the property for maintaining flower beds, lawn and gardens. Beautiful wooded property and a private lake with an abundance of fish. If your looking for a private, peaceful, beautiful property, welcome home!