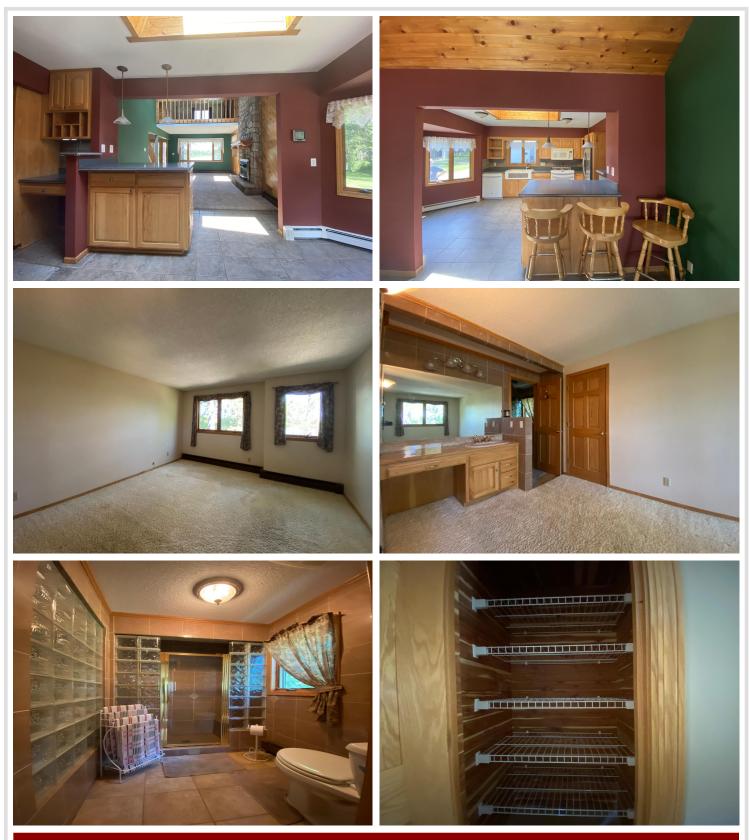

## **Description:**

Welcome to Paradise with 17 acres and a private lake. This is one the most beautiful properties you can own. The drive in and the lake views are breathtaking. The home is ready for you to move into and features tiled floors, main floor family room and living room, fireplace, skylight, open balcony upstairs that over looks family room and kitchen formal dining room and much more. Outside is a 34 x 40 garage that has a 16 x 24 finished and heated area, 44 x 80 pole building with 3 overhead doors, the back space was set up for horses and a tack room and has a 6' lean along the side. There is a patio facing the lake to relax and enjoy the sunsets, a large barbecue area and tiered levels for gardening. There are water sources throughout the property for maintaining flower beds, lawn and gardens. Beautiful wooded property and a private lake with an abundance of fish. If your looking for a private, peaceful, beautiful property, welcome home!