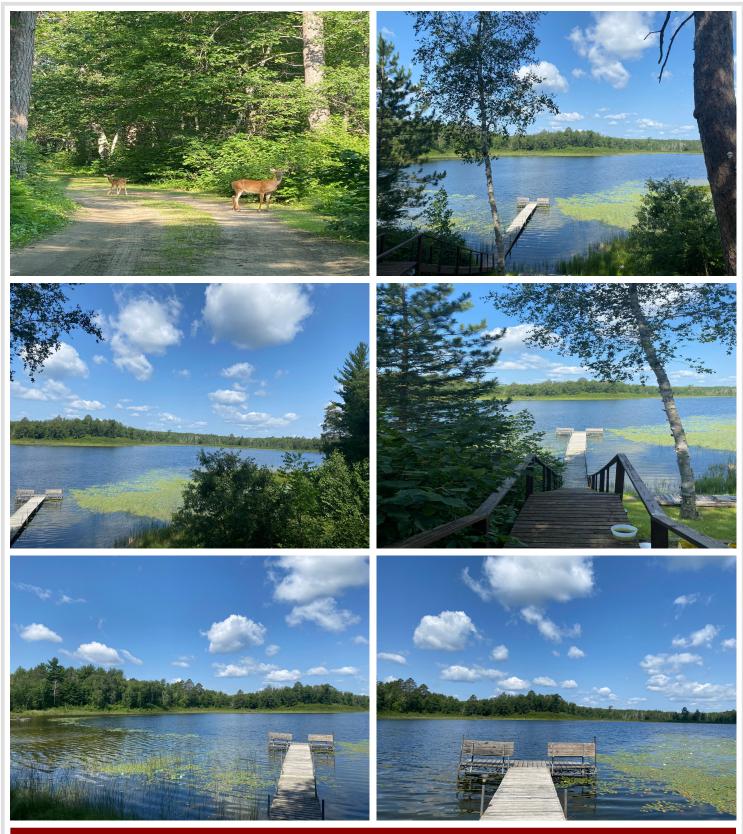

## **Description:**

Welcome to Paradise with 17 acres and a private lake. This is one the most beautiful properties you can own. The drive in and the lake views are breathtaking. The home is ready for you to move into and features tiled floors, main floor family room and living room, fireplace, skylight, open balcony upstairs that over looks family room and kitchen formal dining room and much more. Outside is a 34 x 40 garage that has a 16 x 24 finished and heated area, 44 x 80 pole building with 3 overhead doors, the back space was set up for horses and a tack room and has a 6' lean along the side. There is a patio facing the lake to relax and enjoy the sunsets, a large barbecue area and tiered levels for gardening. There are water sources throughout the property for maintaining flower beds, lawn and gardens. Beautiful wooded property and a private lake with an abundance of fish. If your looking for a private, peaceful, beautiful property, welcome home!