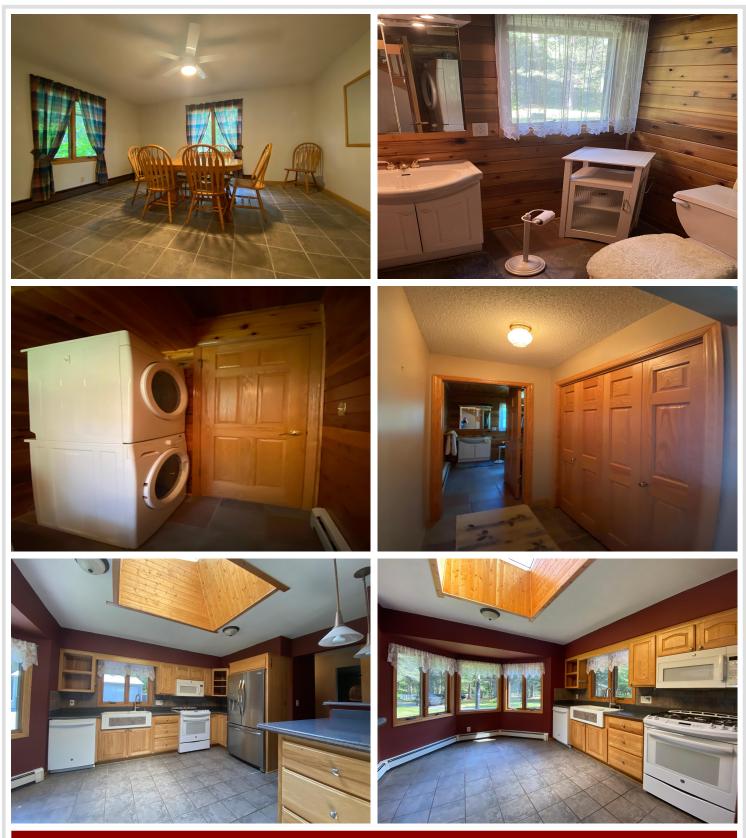

## **Description:**

Welcome to Paradise with 17 acres and a private lake. This is one the most beautiful properties you can own. The drive in and the lake views are breathtaking. The home is ready for you to move into and features tiled floors, main floor family room and living room, fireplace, skylight, open balcony upstairs that over looks family room and kitchen formal dining room and much more. Outside is a 34 x 40 garage that has a 16 x 24 finished and heated area, 44 x 80 pole building with 3 overhead doors, the back space was set up for horses and a tack room and has a 6' lean along the side. There is a patio facing the lake to relax and enjoy the sunsets, a large barbecue area and tiered levels for gardening. There are water sources throughout the property for maintaining flower beds, lawn and gardens. Beautiful wooded property and a private lake with an abundance of fish. If your looking for a private, peaceful, beautiful property, welcome home!