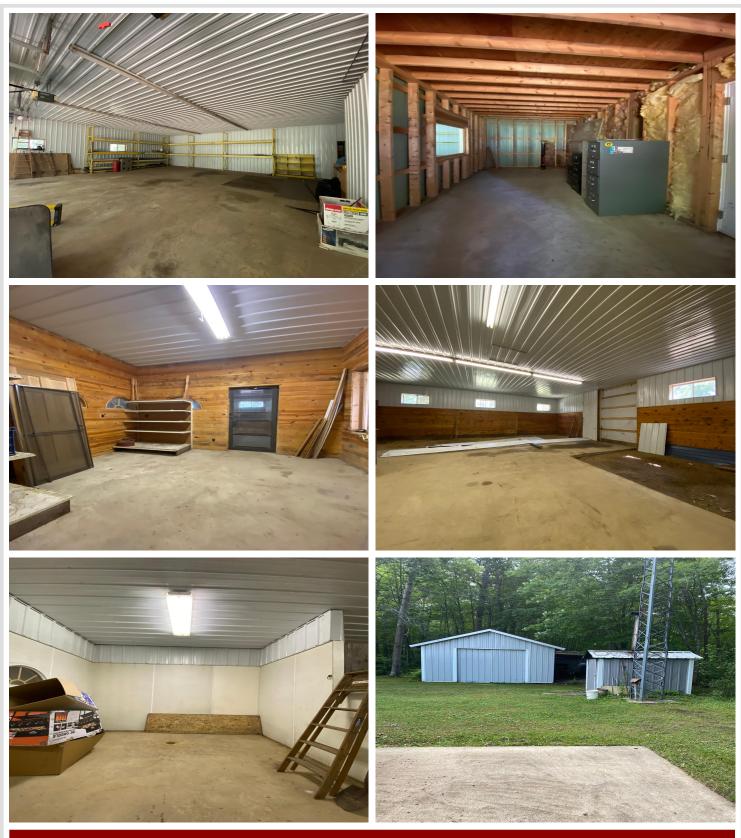

## **Description:**

Welcome to Paradise with 17 acres and a private lake. This is one the most beautiful properties you can own. The drive in and the lake views are breathtaking. The home is ready for you to move into and features tiled floors, main floor family room and living room, fireplace, skylight, open balcony upstairs that over looks family room and kitchen formal dining room and much more. Outside is a 34 x 40 garage that has a 16 x 24 finished and heated area, 44 x 80 pole building with 3 overhead doors, the back space was set up for horses and a tack room and has a 6' lean along the side. There is a patio facing the lake to relax and enjoy the sunsets, a large barbecue area and tiered levels for gardening. There are water sources throughout the property for maintaining flower beds, lawn and gardens. Beautiful wooded property and a private lake with an abundance of fish. If your looking for a private, peaceful, beautiful property, welcome home!