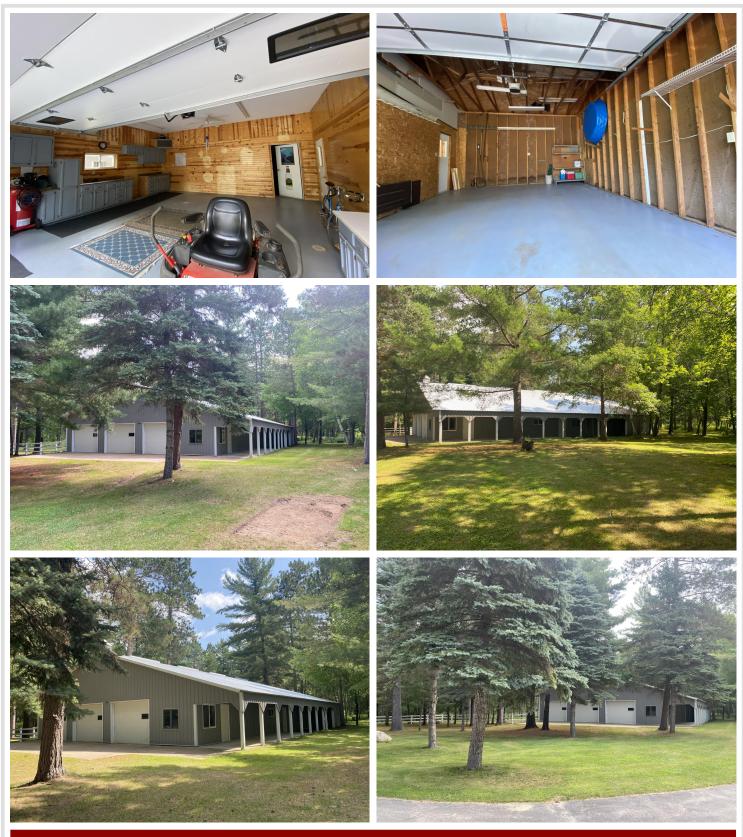

## **Description:**

Welcome to Paradise with 17 acres and a private lake. This is one the most beautiful properties you can own. The drive in and the lake views are breathtaking. The home is ready for you to move into and features tiled floors, main floor family room and living room, fireplace, skylight, open balcony upstairs that over looks family room and kitchen formal dining room and much more. Outside is a 34 x 40 garage that has a 16 x 24 finished and heated area, 44 x 80 pole building with 3 overhead doors, the back space was set up for horses and a tack room and has a 6' lean along the side. There is a patio facing the lake to relax and enjoy the sunsets, a large barbecue area and tiered levels for gardening. There are water sources throughout the property for maintaining flower beds, lawn and gardens. Beautiful wooded property and a private lake with an abundance of fish. If your looking for a private, peaceful, beautiful property, welcome home!