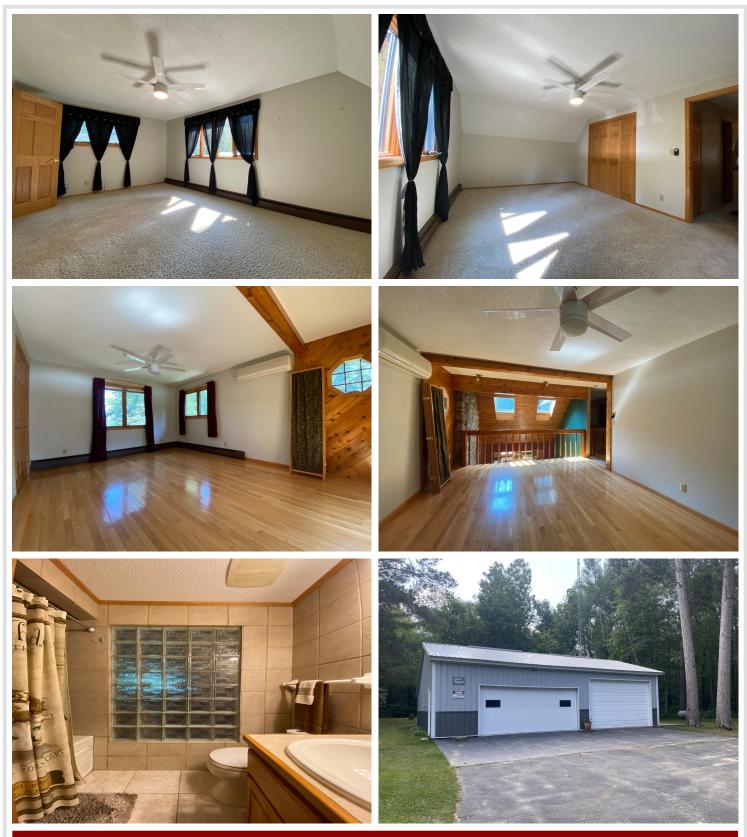

## **Description:**

Welcome to Paradise with 17 acres and a private lake. This is one the most beautiful properties you can own. The drive in and the lake views are breathtaking. The home is ready for you to move into and features tiled floors, main floor family room and living room, fireplace, skylight, open balcony upstairs that over looks family room and kitchen formal dining room and much more. Outside is a 34 x 40 garage that has a 16 x 24 finished and heated area, 44 x 80 pole building with 3 overhead doors, the back space was set up for horses and a tack room and has a 6' lean along the side. There is a patio facing the lake to relax and enjoy the sunsets, a large barbecue area and tiered levels for gardening. There are water sources throughout the property for maintaining flower beds, lawn and gardens. Beautiful wooded property and a private lake with an abundance of fish. If your looking for a private, peaceful, beautiful property, welcome home!