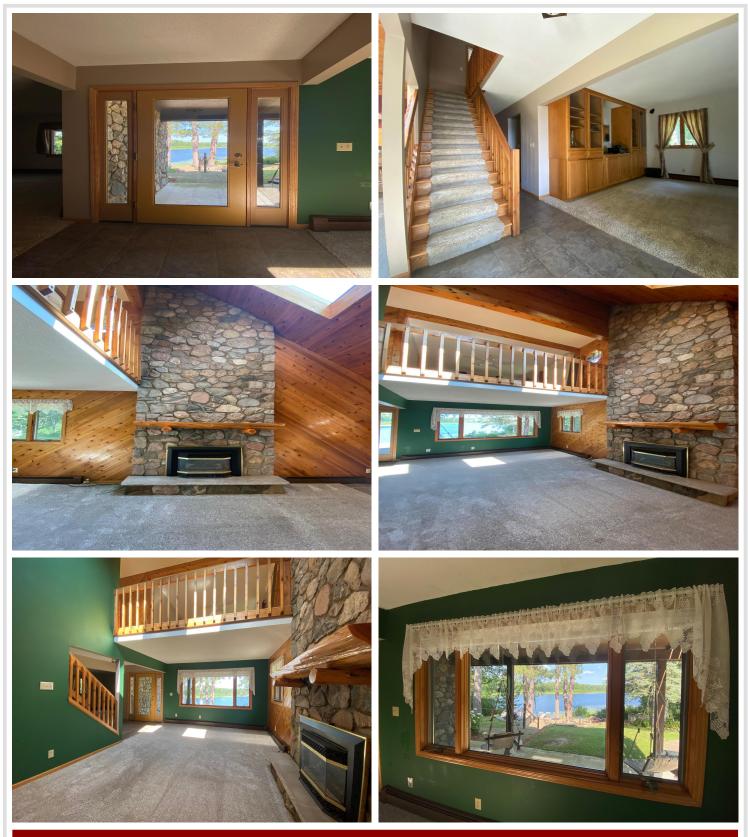

## **Description:**

Welcome to Paradise with 17 acres and a private lake. This is one the most beautiful properties you can own. The drive in and the lake views are breathtaking. The home is ready for you to move into and features tiled floors, main floor family room and living room, fireplace, skylight, open balcony upstairs that over looks family room and kitchen formal dining room and much more. Outside is a 34 x 40 garage that has a 16 x 24 finished and heated area, 44 x 80 pole building with 3 overhead doors, the back space was set up for horses and a tack room and has a 6' lean along the side. There is a patio facing the lake to relax and enjoy the sunsets, a large barbecue area and tiered levels for gardening. There are water sources throughout the property for maintaining flower beds, lawn and gardens. Beautiful wooded property and a private lake with an abundance of fish. If your looking for a private, peaceful, beautiful property, welcome home!