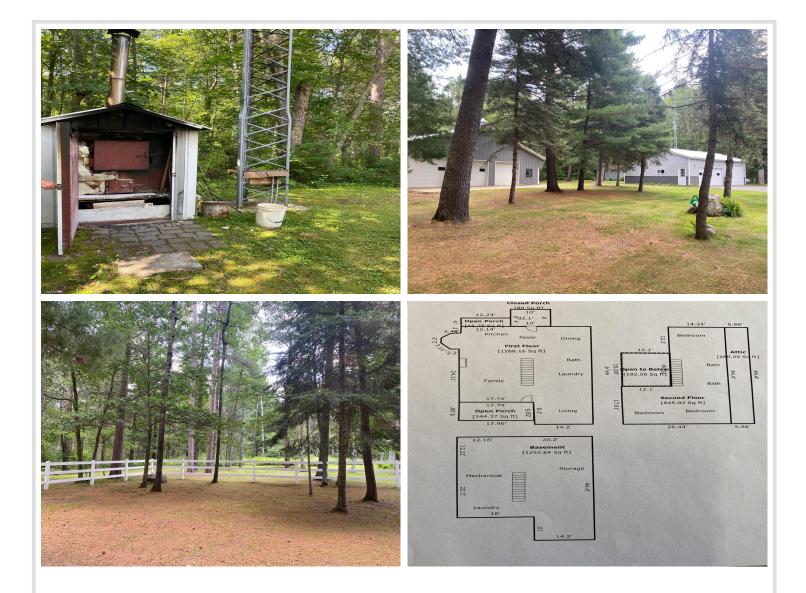

## **Description:**

Welcome to Paradise with 17 acres and a private lake. This is one the most beautiful properties you can own. The drive in and the lake views are breathtaking. The home is ready for you to move into and features tiled floors, main floor family room and living room, fireplace, skylight, open balcony upstairs that over looks family room and kitchen formal dining room and much more. Outside is a 34 x 40 garage that has a 16 x 24 finished and heated area, 44 x 80 pole building with 3 overhead doors, the back space was set up for horses and a tack room and has a 6' lean along the side. There is a patio facing the lake to relax and enjoy the sunsets, a large barbecue area and tiered levels for gardening. There are water sources throughout the property for maintaining flower beds, lawn and gardens. Beautiful wooded property and a private lake with an abundance of fish. If your looking for a private, peaceful, beautiful property, welcome home!

#### Additional Details:

| Year Built             | 1980    |
|------------------------|---------|
| Lot Acres              | 17.16   |
| Lot Dimensions         | Getting |
| Garage Stalls          | 6       |
| School District        | 2174    |
| Taxes                  | \$2,714 |
| Taxes with Assessments | \$2,714 |
| Tax Year               | 2025    |
|                        |         |