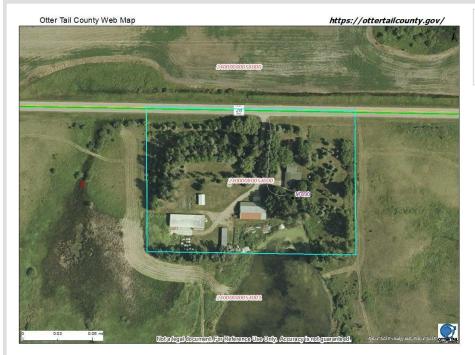

## **Description:**

7 acres of solitude, surrounded by 700 acres of federal wildlife land. This rural property includes a 3 bedroom, 3 bath split level home with attached garage, a 40x80 pole building with cement floor and 12x80 addition, a 39x108 open sided pole barn with cement floor, part insulated and heated, and a 14x70 hay shed.

## **Additional Details:**

Year Built 1977 Lot Acres 7

Lot Dimensions 655.77' x 465'

Garage Stalls 3
School District 548
Taxes \$2,177
Taxes with Assessments \$2,262
Tax Year 2025

## **Driving Directions:**

From Pelican Rapids, South on Hwy 59 to CR-28. West on #28 to #17890 Co Hwy 28.

Listed By: Coldwell Banker Preferred Partners

Affinity Real Estate Inc. participates in the Regional Multiple Listing Service of Minnesota, Inc Broker Reciprocity (sm) program, allowing us to display other broker's listings on our website. All properties are subject to prior sale, change or withdrawal.