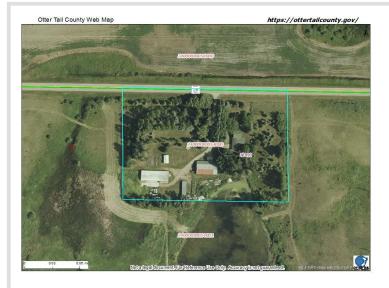

## **Description:**

7 acres of solitude, surrounded by 700 acres of federal wildlife land. This rural property includes a 3 bedroom, 3 bath split level home with attached garage, a 40x80 pole building with cement floor and 12x80 addition, a 39x108 open sided pole barn with cement floor, part insulated and heated, and a 14x70 hay shed.

## **Additional Details:**

Year Built 1977 Lot Acres 7

Lot Dimensions 655.77' x 465'

Garage Stalls 3
School District 548
Taxes \$2,177
Taxes with Assessments \$2,262
Tax Year 2025

## **Driving Directions:**

From Pelican Rapids, South on Hwy 59 to CR-28. West on #28 to #17890 Co Hwy 28.

Listed By: Coldwell Banker Preferred Partners

Affinity Real Estate Inc. participates in the Regional Multiple Listing Service of Minnesota, Inc Broker Reciprocity (sm) program, allowing us to display other broker's listings on our website. All properties are subject to prior sale, change or withdrawal.