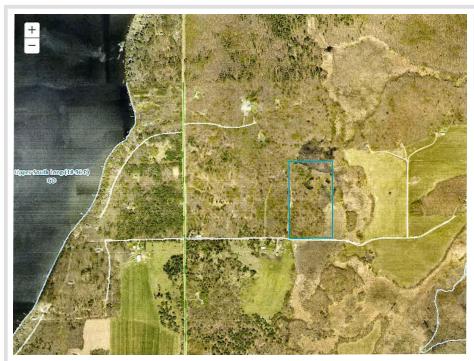

## **Description:**

Beautiful 23 acres of wooded land located off a quiet road near Upper Long Lake. Build your dream home or use it as hunting land - either way this is a beautiful spot. In addition, you will be relieved to know that there is an outhouse on site. This property is a part of a Minnesota Power expansion project. For more info. contact the listing agent or your own agent for property disclosures.

## **Additional Details:**

Lot Acres 23.44

Lot Dimensions 759x1310x759x1325

School District 181
Taxes \$294
Taxes with Assessments \$294
Tax Year 2025