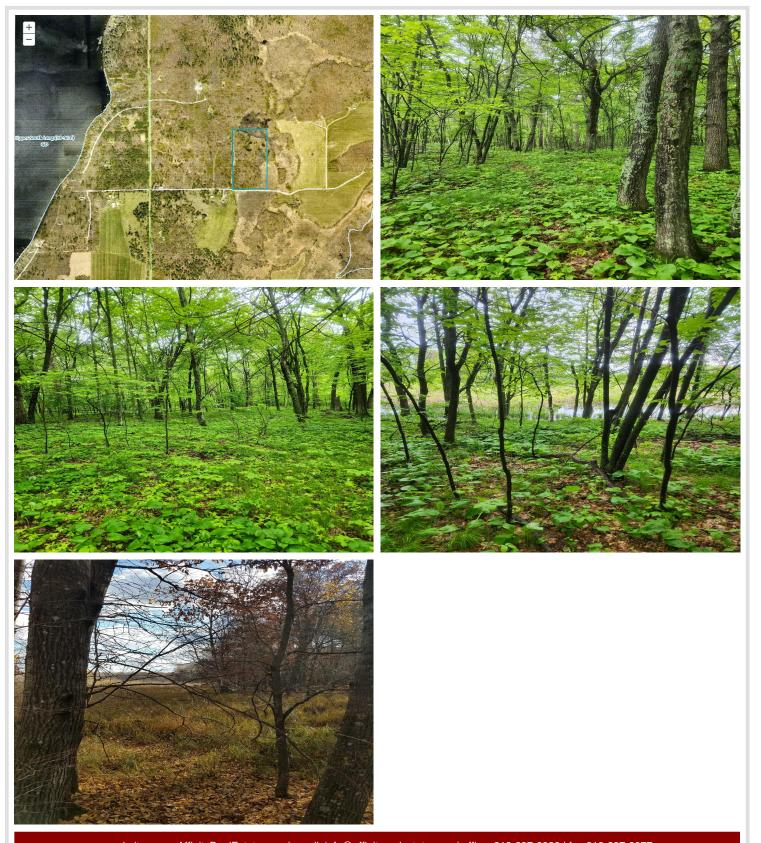

## **Description:**

Beautiful 23 acres of wooded land located off a quiet road near Upper Long Lake. Build your dream home or use it as hunting land - either way this is a beautiful spot. In addition, you will be relieved to know that there is an outhouse on site. This property is a part of a Minnesota Power expansion project. For more info. contact the listing agent or your own agent for property disclosures.

## **Additional Details:**

Lot Acres 23.44

Lot Dimensions 759x1310x759x1325

School District 181
Taxes \$294
Taxes with Assessments \$294
Tax Year 2025