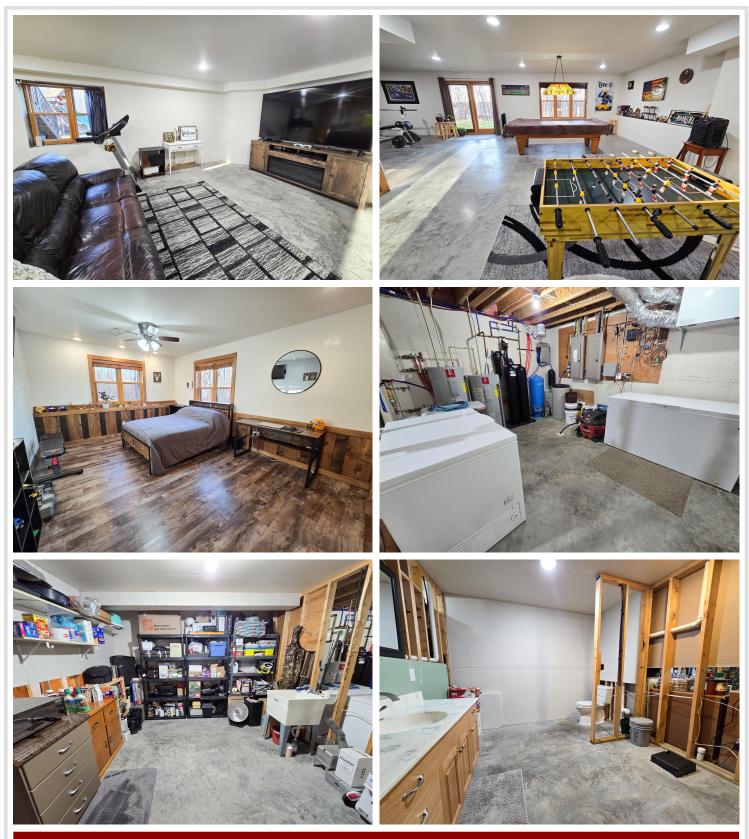

### **Description:**

Meticulously cared for home on the edge of the city of Vergas. This 4 bedroom, 2 bathroom home has all the extras you're looking for! Start with a covered front porch, perennial bed and beautiful landscaping. Move to the back and watch the sun set on the wrap around deck with beautiful view of the trees. In the winter you can easily see Loon Lake. 3 bedrooms on the main level with main floor laundry and sink. Mostly finished and usable walkout basement has ICF blocks for great efficiency and is wired for you to add a bar. The ½ bath in the lower level is plumbed for shower. Extra storage room in the lower level for all the extras. Utilities include central air with plenum heater, air exchanger, off peak panel with electric boiler, two 50 gallon water heaters on off peak, newer pressure tank. Finished and heated attached garage has 18' garage door and in floor heat, hot and cold, soft and hard water spigot as well as water lines ran to garage for fridge. Step outside on 1.33 acres. Epic backyard adventures playset included! 36x48 foltz building has 10' lean to, 12' side walls, 10x18' commercial overhead door, floor drain, in floor heat heated by wood gasification boiler (dual heat wood or electric/wood pile is negotiable) Shed also plumbed for bathroom. This amazing property is a rare find so close to Vergas! Call today!