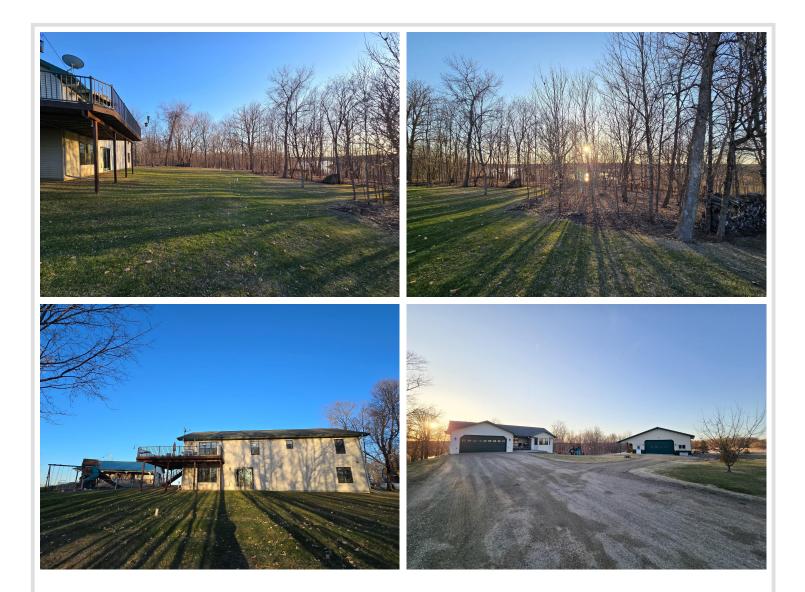

### **Description:**

Meticulously cared for home on the edge of the city of Vergas. This 4 bedroom, 2 bathroom home has all the extras you're looking for! Start with a covered front porch, perennial bed and beautiful landscaping. Move to the back and watch the sun set on the wrap around deck with beautiful view of the trees. In the winter you can easily see Loon Lake. 3 bedrooms on the main level with main floor laundry and sink. Mostly finished and usable walkout basement has ICF blocks for great efficiency and is wired for you to add a bar. The ½ bath in the lower level is plumbed for shower. Extra storage room in the lower level for all the extras. Utilities include central air with plenum heater, air exchanger, off peak panel with electric boiler, two 50 gallon water heaters on off peak, newer pressure tank. Finished and heated attached garage has 18' garage door and in floor heat, hot and cold, soft and hard water spigot as well as water lines ran to garage for fridge. Step outside on 1.33 acres. Epic backyard adventures playset included! 36x48 foltz building has 10' lean to, 12' side walls, 10x18' commercial overhead door, floor drain, in floor heat heated by wood gasification boiler (dual heat wood or electric/wood pile is negotiable) Shed also plumbed for bathroom. This amazing property is a rare find so close to Vergas! Call today!