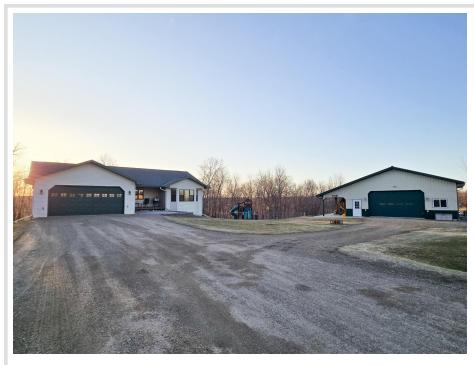

### **Description:**

Meticulously cared for home on the edge of the city of Vergas. This 4 bedroom, 2 bathroom home has all the extras you're looking for! Start with a covered front porch, perennial bed and beautiful landscaping. Move to the back and watch the sun set on the wrap around deck with beautiful view of the trees. In the winter you can easily see Loon Lake. 3 bedrooms on the main level with main floor laundry and sink. Mostly finished and usable walkout basement has ICF blocks for great efficiency and is wired for you to add a bar. The ½ bath in the lower level is plumbed for shower. Extra storage room in the lower level for all the extras. Utilities include central air with plenum heater, air exchanger, off peak panel with electric boiler, two 50 gallon water heaters on off peak, newer pressure tank. Finished and heated attached garage has 18' garage door and in floor heat, hot and cold, soft and hard water spigot as well as water lines ran to garage for fridge. Step outside on 1.33 acres. Epic backyard adventures playset included! 36x48 foltz building has 10' lean to, 12' side walls, 10x18' commercial overhead door, floor drain, in floor heat heated by wood gasification boiler (dual heat wood or electric/wood pile is negotiable) Shed also plumbed for bathroom. This amazing property is a rare find so close to Vergas! Call today!