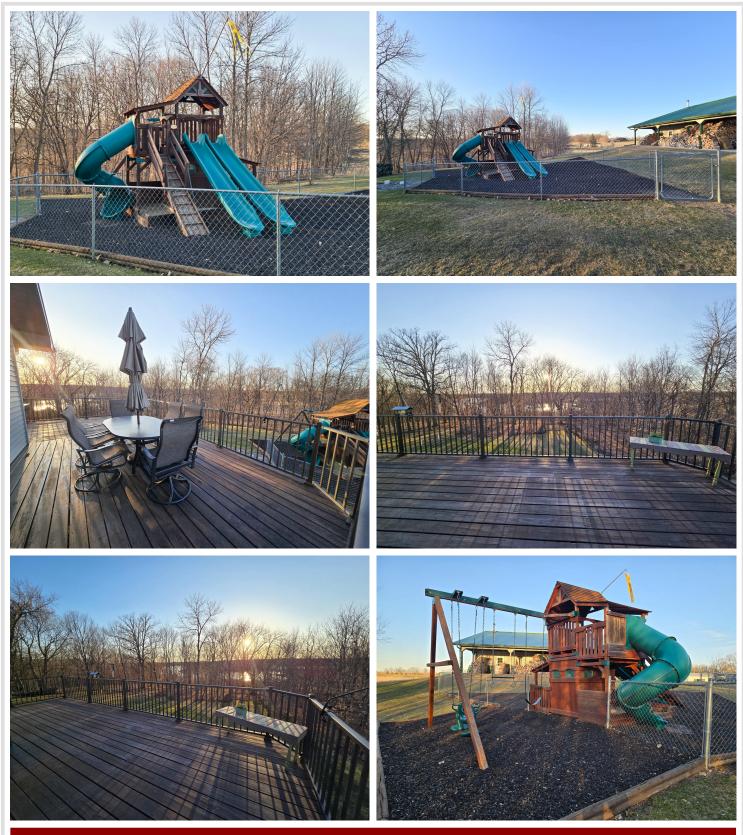

### **Description:**

Meticulously cared for home on the edge of the city of Vergas. This 4 bedroom, 2 bathroom home has all the extras you're looking for! Start with a covered front porch, perennial bed and beautiful landscaping. Move to the back and watch the sun set on the wrap around deck with beautiful view of the trees. In the winter you can easily see Loon Lake. 3 bedrooms on the main level with main floor laundry and sink. Mostly finished and usable walkout basement has ICF blocks for great efficiency and is wired for you to add a bar. The ½ bath in the lower level is plumbed for shower. Extra storage room in the lower level for all the extras. Utilities include central air with plenum heater, air exchanger, off peak panel with electric boiler, two 50 gallon water heaters on off peak, newer pressure tank. Finished and heated attached garage has 18' garage door and in floor heat, hot and cold, soft and hard water spigot as well as water lines ran to garage for fridge. Step outside on 1.33 acres. Epic backyard adventures playset included! 36x48 foltz building has 10' lean to, 12' side walls, 10x18' commercial overhead door, floor drain, in floor heat heated by wood gasification boiler (dual heat wood or electric/wood pile is negotiable) Shed also plumbed for bathroom. This amazing property is a rare find so close to Vergas! Call today!