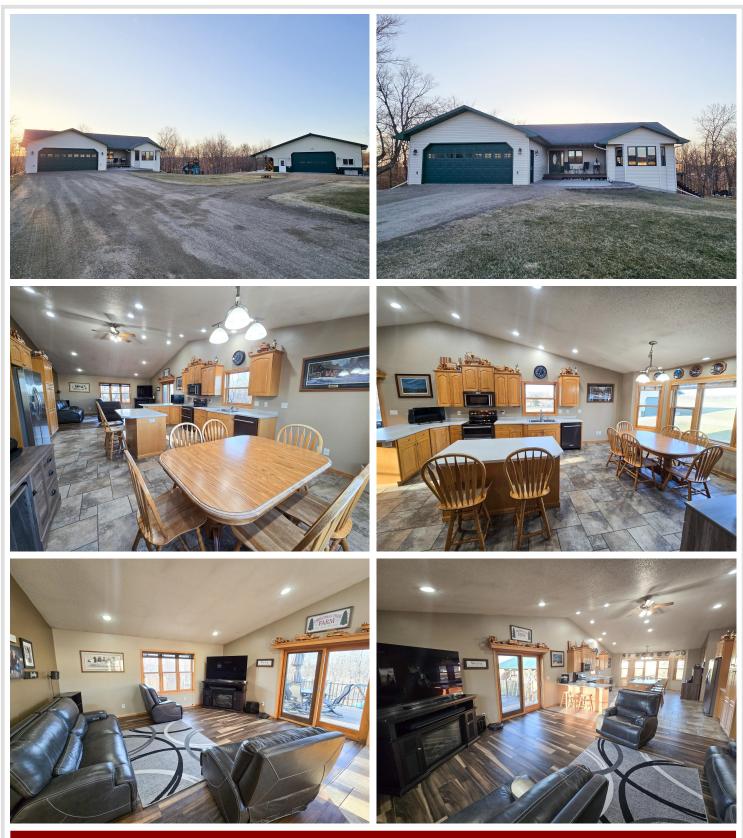

### **Description:**

Meticulously cared for home on the edge of the city of Vergas. This 4 bedroom, 2 bathroom home has all the extras you're looking for! Start with a covered front porch, perennial bed and beautiful landscaping. Move to the back and watch the sun set on the wrap around deck with beautiful view of the trees. In the winter you can easily see Loon Lake. 3 bedrooms on the main level with main floor laundry and sink. Mostly finished and usable walkout basement has ICF blocks for great efficiency and is wired for you to add a bar. The ½ bath in the lower level is plumbed for shower. Extra storage room in the lower level for all the extras. Utilities include central air with plenum heater, air exchanger, off peak panel with electric boiler, two 50 gallon water heaters on off peak, newer pressure tank. Finished and heated attached garage has 18' garage door and in floor heat, hot and cold, soft and hard water spigot as well as water lines ran to garage for fridge. Step outside on 1.33 acres. Epic backyard adventures playset included! 36x48 foltz building has 10' lean to, 12' side walls, 10x18' commercial overhead door, floor drain, in floor heat heated by wood gasification boiler (dual heat wood or electric/wood pile is negotiable) Shed also plumbed for bathroom. This amazing property is a rare find so close to Vergas! Call today!