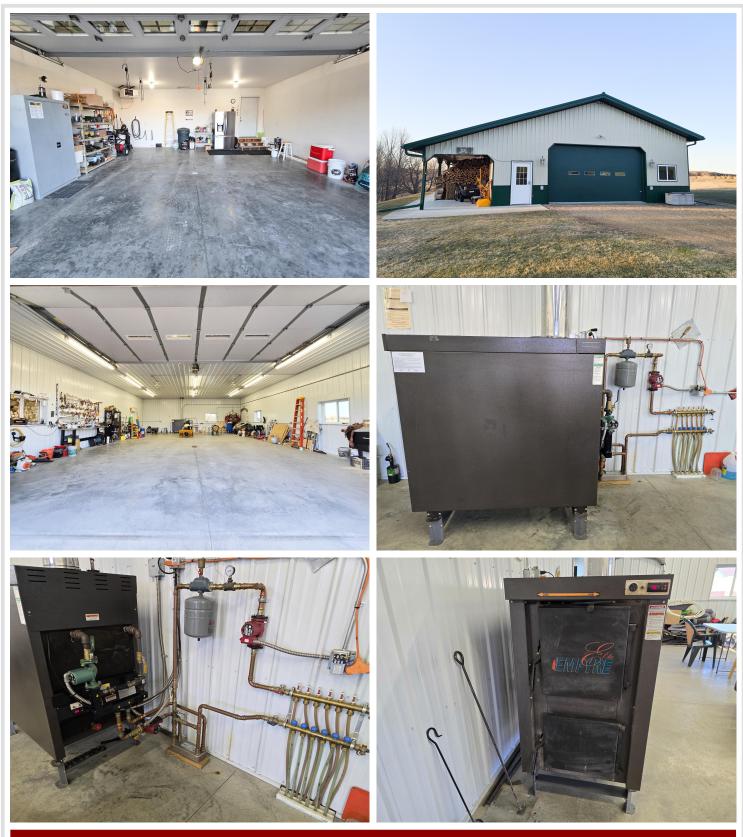

### **Description:**

Meticulously cared for home on the edge of the city of Vergas. This 4 bedroom, 2 bathroom home has all the extras you're looking for! Start with a covered front porch, perennial bed and beautiful landscaping. Move to the back and watch the sun set on the wrap around deck with beautiful view of the trees. In the winter you can easily see Loon Lake. 3 bedrooms on the main level with main floor laundry and sink. Mostly finished and usable walkout basement has ICF blocks for great efficiency and is wired for you to add a bar. The ½ bath in the lower level is plumbed for shower. Extra storage room in the lower level for all the extras. Utilities include central air with plenum heater, air exchanger, off peak panel with electric boiler, two 50 gallon water heaters on off peak, newer pressure tank. Finished and heated attached garage has 18' garage door and in floor heat, hot and cold, soft and hard water spigot as well as water lines ran to garage for fridge. Step outside on 1.33 acres. Epic backyard adventures playset included! 36x48 foltz building has 10' lean to, 12' side walls, 10x18' commercial overhead door, floor drain, in floor heat heated by wood gasification boiler (dual heat wood or electric/wood pile is negotiable) Shed also plumbed for bathroom. This amazing property is a rare find so close to Vergas! Call today!