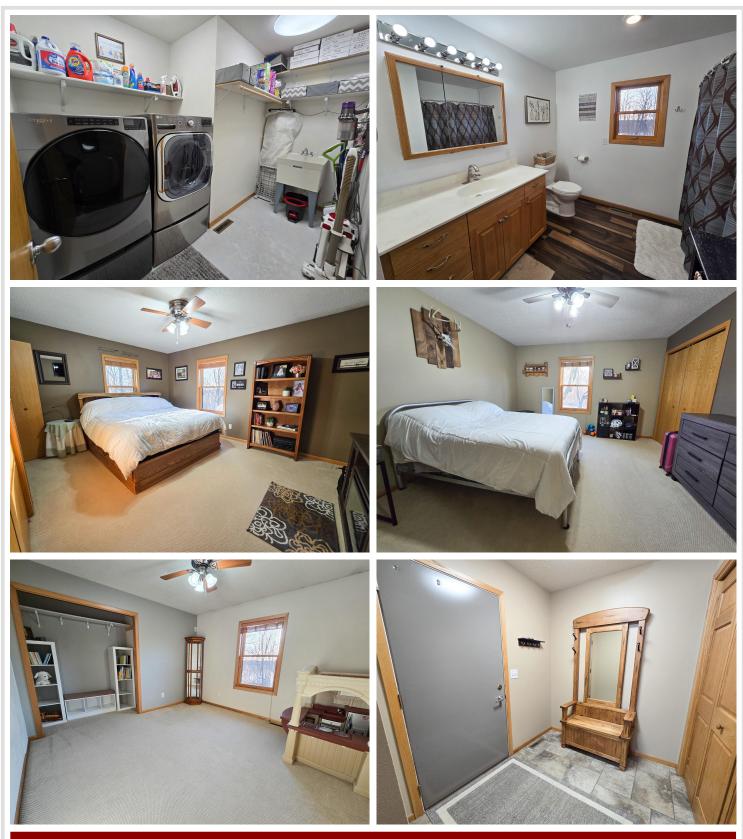

### **Description:**

Meticulously cared for home on the edge of the city of Vergas. This 4 bedroom, 2 bathroom home has all the extras you're looking for! Start with a covered front porch, perennial bed and beautiful landscaping. Move to the back and watch the sun set on the wrap around deck with beautiful view of the trees. In the winter you can easily see Loon Lake. 3 bedrooms on the main level with main floor laundry and sink. Mostly finished and usable walkout basement has ICF blocks for great efficiency and is wired for you to add a bar. The ½ bath in the lower level is plumbed for shower. Extra storage room in the lower level for all the extras. Utilities include central air with plenum heater, air exchanger, off peak panel with electric boiler, two 50 gallon water heaters on off peak, newer pressure tank. Finished and heated attached garage has 18' garage door and in floor heat, hot and cold, soft and hard water spigot as well as water lines ran to garage for fridge. Step outside on 1.33 acres. Epic backyard adventures playset included! 36x48 foltz building has 10' lean to, 12' side walls, 10x18' commercial overhead door, floor drain, in floor heat heated by wood gasification boiler (dual heat wood or electric/wood pile is negotiable) Shed also plumbed for bathroom. This amazing property is a rare find so close to Vergas! Call today!