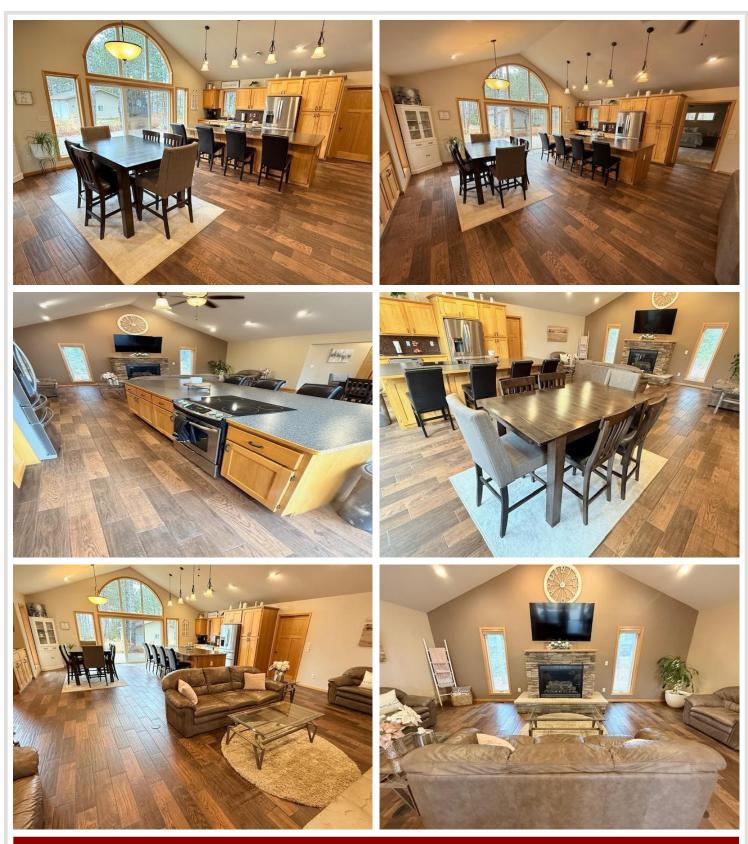

## **Description:**

Stunning Custom-Built 3 Bed, 2 Bath Home – Now For Sale! Welcome to this remarkable home featuring high-end finishes and thoughtful design throughout. The open-concept main area is vaulted and spacious—perfect for entertaining family and friends. The luxurious master suite boasts a walk-in shower and elegant touches that make every day feel like a retreat. Storage and space abound with a large 2-stall heated garage plus a massive 40x30 detached heated garage—ideal for all your vehicles, toys, and workshop needs. Step outside to enjoy a beautifully landscaped yard complete with a designer sprinkler system. Best of all, Lake Bemidji's Northwoods Landing is just moments away, offering quick and easy access to the lake lifestyle you've been dreaming of. This is more than a home—it's a gem. Don't miss your chance to make it yours!