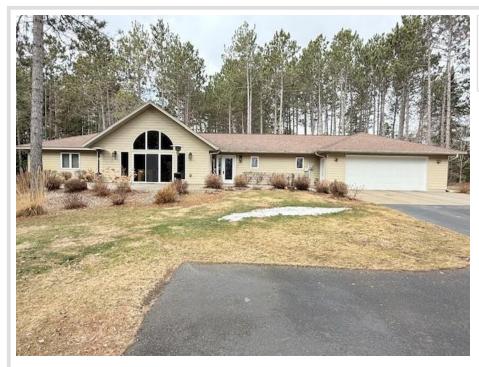

MLS 6703146 Residential

# \$469,900

1,920 sq ft 3 bedrooms 2 baths

148 Lakewood Drive Bemidji MN 56601

Status: Active

## **Description:**

Stunning Custom-Built 3 Bed, 2 Bath Home – Now For Sale! Welcome to this remarkable home featuring high-end finishes and thoughtful design throughout. The open-concept main area is vaulted and spacious—perfect for entertaining family and friends. The luxurious master suite boasts a walk-in shower and elegant touches that make every day feel like a retreat. Storage and space abound with a large 2-stall heated garage plus a massive 40x30 detached heated garage—ideal for all your vehicles, toys, and workshop needs. Step outside to enjoy a beautifully landscaped yard complete with a designer sprinkler system. Best of all, Lake Bemidji's Northwoods Landing is just moments away, offering quick and easy access to the lake lifestyle you've been dreaming of. This is more than a home—it's a gem. Don't miss your chance to make it yours!