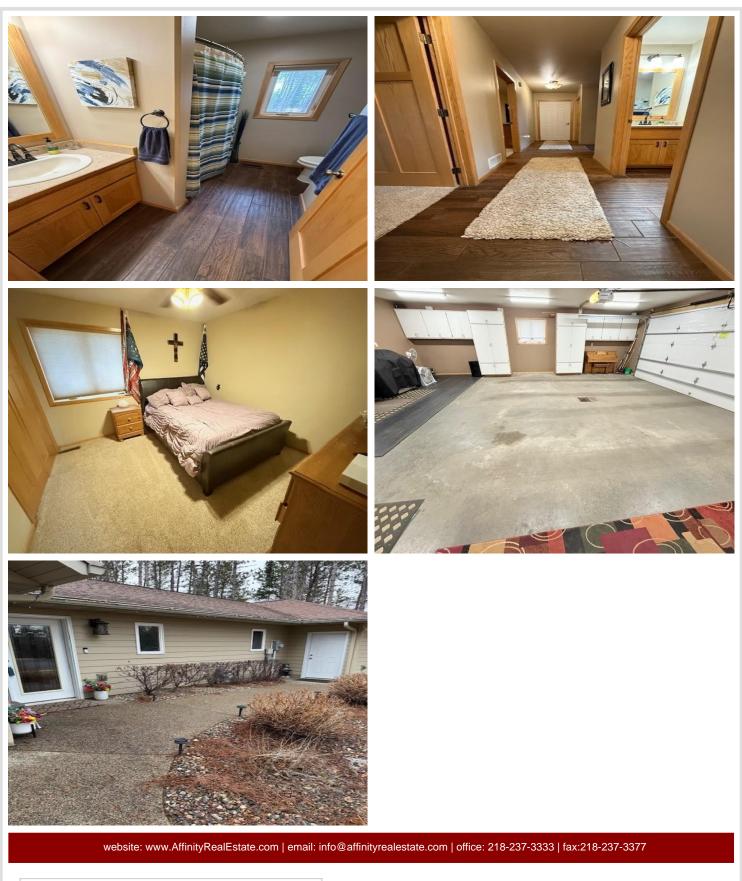

## **Description:**

Stunning Custom-Built 3 Bed, 2 Bath Home – Now For Sale! Welcome to this remarkable home featuring high-end finishes and thoughtful design throughout. The open-concept main area is vaulted and spacious—perfect for entertaining family and friends. The luxurious master suite boasts a walk-in shower and elegant touches that make every day feel like a retreat. Storage and space abound with a large 2-stall heated garage plus a massive 40x30 detached heated garage—ideal for all your vehicles, toys, and workshop needs. Step outside to enjoy a beautifully landscaped yard complete with a designer sprinkler system. Best of all, Lake Bemidji's Northwoods Landing is just moments away, offering quick and easy access to the lake lifestyle you've been dreaming of. This is more than a home—it's a gem. Don't miss your chance to make it yours!