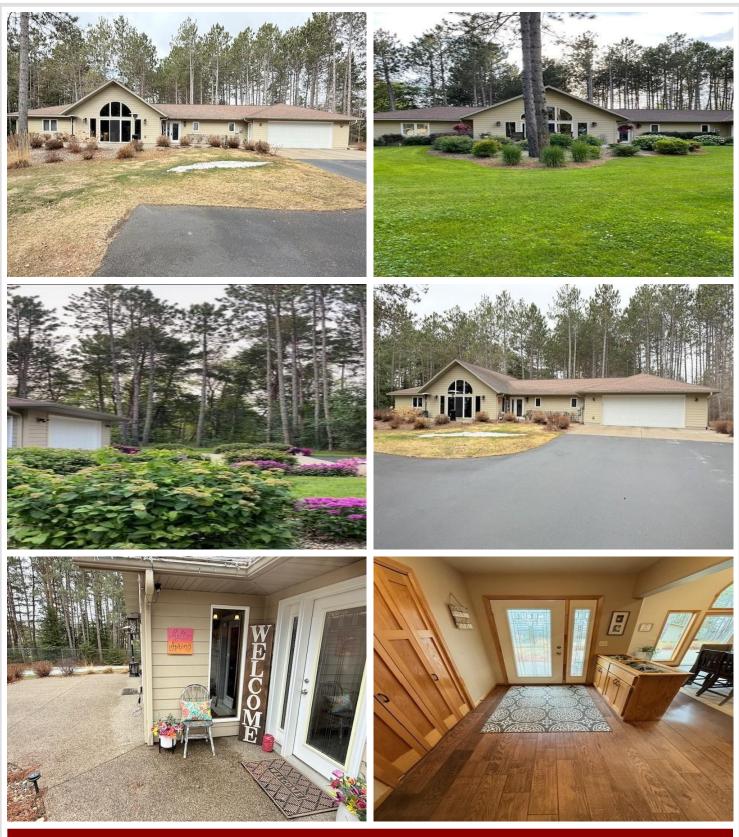

## **Description:**

Stunning Custom-Built 3 Bed, 2 Bath Home – Now For Sale! Welcome to this remarkable home featuring high-end finishes and thoughtful design throughout. The open-concept main area is vaulted and spacious—perfect for entertaining family and friends. The luxurious master suite boasts a walk-in shower and elegant touches that make every day feel like a retreat. Storage and space abound with a large 2-stall heated garage plus a massive 40x30 detached heated garage—ideal for all your vehicles, toys, and workshop needs. Step outside to enjoy a beautifully landscaped yard complete with a designer sprinkler system. Best of all, Lake Bemidji's Northwoods Landing is just moments away, offering quick and easy access to the lake lifestyle you've been dreaming of. This is more than a home—it's a gem. Don't miss your chance to make it yours!