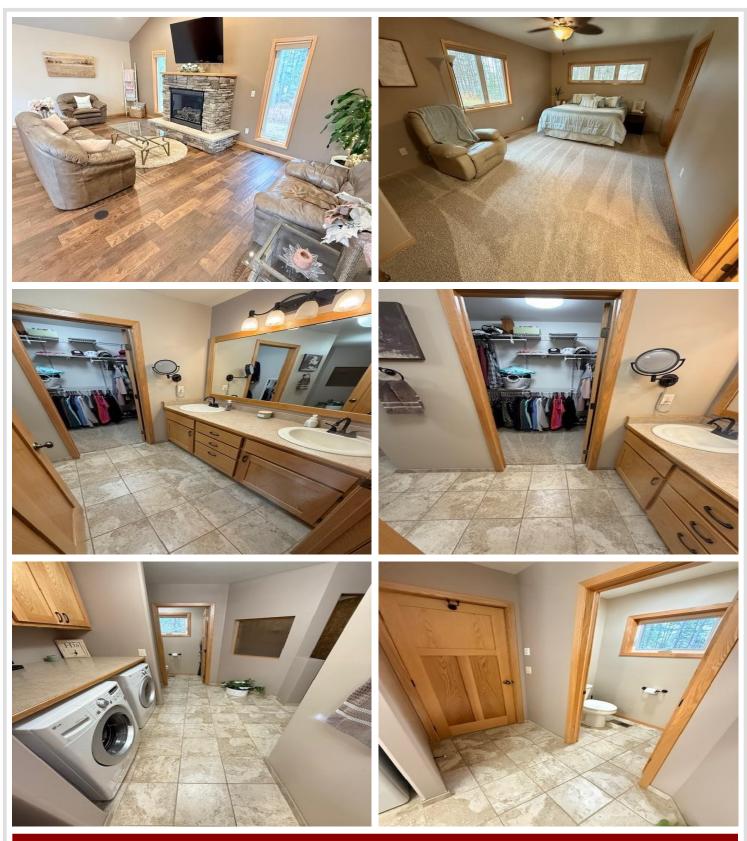

## **Description:**

Stunning Custom-Built 3 Bed, 2 Bath Home – Now For Sale! Welcome to this remarkable home featuring high-end finishes and thoughtful design throughout. The open-concept main area is vaulted and spacious—perfect for entertaining family and friends. The luxurious master suite boasts a walk-in shower and elegant touches that make every day feel like a retreat. Storage and space abound with a large 2-stall heated garage plus a massive 40x30 detached heated garage—ideal for all your vehicles, toys, and workshop needs. Step outside to enjoy a beautifully landscaped yard complete with a designer sprinkler system. Best of all, Lake Bemidji's Northwoods Landing is just moments away, offering quick and easy access to the lake lifestyle you've been dreaming of. This is more than a home—it's a gem. Don't miss your chance to make it yours!