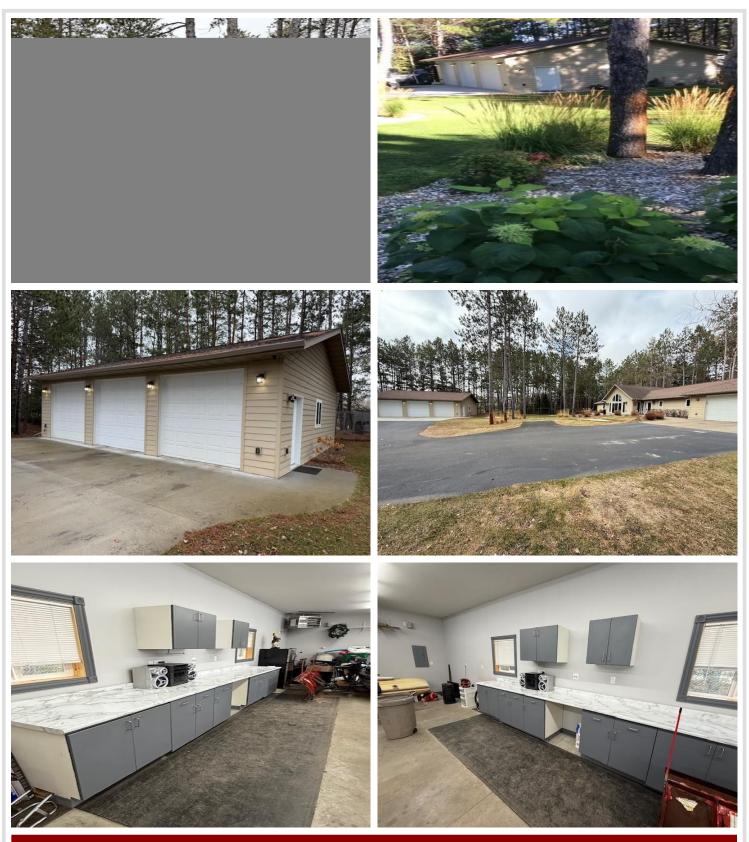

## **Description:**

Stunning Custom-Built 3 Bed, 2 Bath Home – Now For Sale! Welcome to this remarkable home featuring high-end finishes and thoughtful design throughout. The open-concept main area is vaulted and spacious—perfect for entertaining family and friends. The luxurious master suite boasts a walk-in shower and elegant touches that make every day feel like a retreat. Storage and space abound with a large 2-stall heated garage plus a massive 40x30 detached heated garage—ideal for all your vehicles, toys, and workshop needs. Step outside to enjoy a beautifully landscaped yard complete with a designer sprinkler system. Best of all, Lake Bemidji's Northwoods Landing is just moments away, offering quick and easy access to the lake lifestyle you've been dreaming of. This is more than a home—it's a gem. Don't miss your chance to make it yours!

#### Additional Details:

| Year Built             | 2012    |
|------------------------|---------|
| Lot Acres              | 1.06    |
| Lot Dimensions         | 200x230 |
| Garage Stalls          | 5       |
| School District        | 31      |
| Taxes                  | \$5,572 |
| Taxes with Assessments | \$5,572 |
| Tax Year               | 2024    |