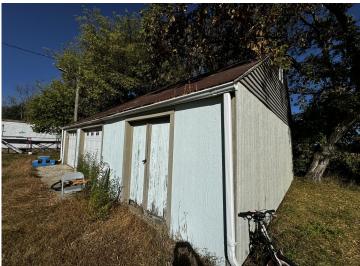

## **Description:**

1 acre lot with garage on edge of Parkers Prairie.

Has well and septic but condition unknown. Estate sold as is where is. Home may not be salvageable though on a block foundation and city water available.