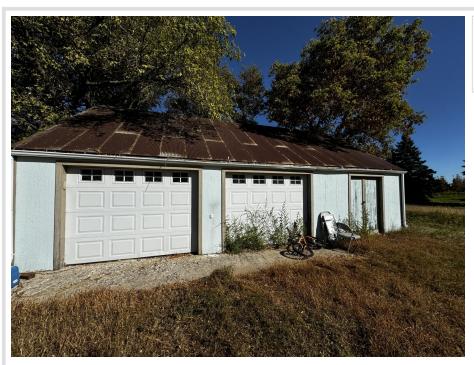

## **Description:**

1 acre lot with garage on edge of Parkers Prairie.

Has well and septic but condition unknown. Estate sold as is where is. Home may not be salvageable though on a block foundation and city water available.