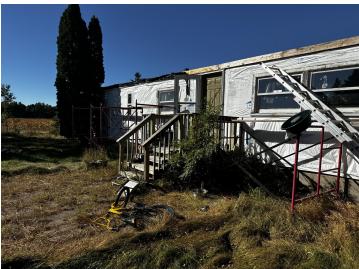

## **Description:**

1 acre lot with garage on edge of Parkers Prairie.

Has well and septic but condition unknown. Estate sold as is where is. Home may not be salvageable though on a block foundation and city water available.