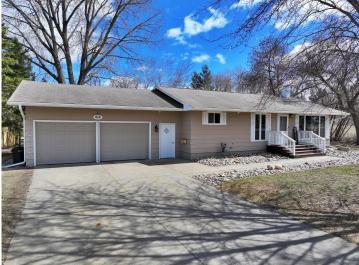

MLS 6703299 Residential

\$285,000

2,128 sq ft 5 bedrooms 2 baths

612 Woodland Avenue Park Rapids MN 56470

Status: Pending

## **Description:**

This recently remodeled 5-bedroom, 2-bath home in Park Rapids has everything you need! Offering plenty of space, recent update and an ideal location this one is a must see. Inside, you'll find a bright and open main level with 3 bedrooms, a full bath, and a nicely updated kitchen featuring maple cabinets, quartz countertops, stainless steel appliances, and a walk-in pantry. There is beautiful luxury vinyl planks upstairs and cozy carpet downstairs. The lower level offers 2 more spacious bedrooms, another full bath, laundry, and utility space. Outside, enjoy a fenced backyard, attached 2-stall garage, and new seamless gutters. Conveniently located close to the high school, downtown, and the Heartland Trail. Come take a look, you'll feel right at home!