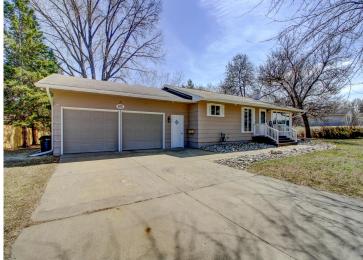

MLS 6703299 Residential

\$285,000

2,128 sq ft 5 bedrooms 2 baths

612 Woodland Avenue Park Rapids MN 56470

Status: Pending

## **Description:**

This recently remodeled 5-bedroom, 2-bath home in Park Rapids has everything you need! Offering plenty of space, recent update and an ideal location this one is a must see. Inside, you'll find a bright and open main level with 3 bedrooms, a full bath, and a nicely updated kitchen featuring maple cabinets, quartz countertops, stainless steel appliances, and a walk-in pantry. There is beautiful luxury vinyl planks upstairs and cozy carpet downstairs. The lower level offers 2 more spacious bedrooms, another full bath, laundry, and utility space. Outside, enjoy a fenced backyard, attached 2-stall garage, and new seamless gutters. Conveniently located close to the high school, downtown, and the Heartland Trail. Come take a look, you'll feel right at home!