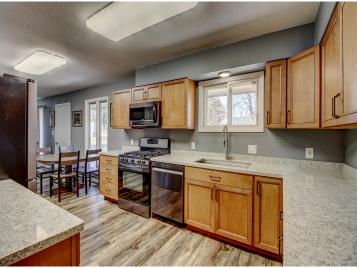

## **Description:**

This recently remodeled 5-bedroom, 2-bath home in Park Rapids has everything you need! Offering plenty of space, recent update and an ideal location this one is a must see. Inside, you'll find a bright and open main level with 3 bedrooms, a full bath, and a nicely updated kitchen featuring maple cabinets, quartz countertops, stainless steel appliances, and a walk-in pantry. There is beautiful luxury vinyl planks upstairs and cozy carpet downstairs. The lower level offers 2 more spacious bedrooms, another full bath, laundry, and utility space. Outside, enjoy a fenced backyard, attached 2-stall garage, and new seamless gutters. Conveniently located close to the high school, downtown, and the Heartland Trail. Come take a look, you'll feel right at home!