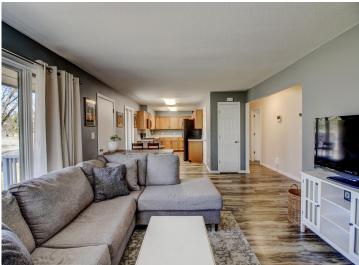

## **Description:**

This recently remodeled 5-bedroom, 2-bath home in Park Rapids has everything you need! Offering plenty of space, recent update and an ideal location this one is a must see. Inside, you'll find a bright and open main level with 3 bedrooms, a full bath, and a nicely updated kitchen featuring maple cabinets, quartz countertops, stainless steel appliances, and a walk-in pantry. There is beautiful luxury vinyl planks upstairs and cozy carpet downstairs. The lower level offers 2 more spacious bedrooms, another full bath, laundry, and utility space. Outside, enjoy a fenced backyard, attached 2-stall garage, and new seamless gutters. Conveniently located close to the high school, downtown, and the Heartland Trail. Come take a look, you'll feel right at home!