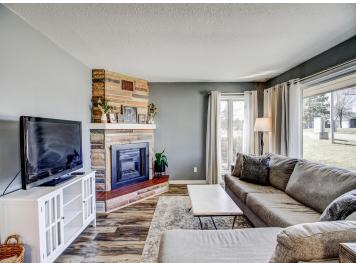

## **Description:**

This recently remodeled 5-bedroom, 2-bath home in Park Rapids has everything you need! Offering plenty of space, recent update and an ideal location this one is a must see. Inside, you'll find a bright and open main level with 3 bedrooms, a full bath, and a nicely updated kitchen featuring maple cabinets, quartz countertops, stainless steel appliances, and a walk-in pantry. There is beautiful luxury vinyl planks upstairs and cozy carpet downstairs. The lower level offers 2 more spacious bedrooms, another full bath, laundry, and utility space. Outside, enjoy a fenced backyard, attached 2-stall garage, and new seamless gutters. Conveniently located close to the high school, downtown, and the Heartland Trail. Come take a look, you'll feel right at home!