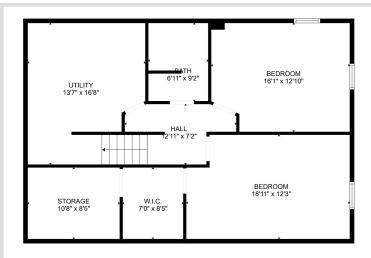

## **Description:**

This recently remodeled 5-bedroom, 2-bath home in Park Rapids has everything you need! Offering plenty of space, recent update and an ideal location this one is a must see. Inside, you'll find a bright and open main level with 3 bedrooms, a full bath, and a nicely updated kitchen featuring maple cabinets, quartz countertops, stainless steel appliances, and a walk-in pantry. There is beautiful luxury vinyl planks upstairs and cozy carpet downstairs. The lower level offers 2 more spacious bedrooms, another full bath, laundry, and utility space. Outside, enjoy a fenced backyard, attached 2-stall garage, and new seamless gutters. Conveniently located close to the high school, downtown, and the Heartland Trail. Come take a look, you'll feel right at home!

FLOOR PLAN CREATED BY CUBICASA APP. MEASUREMENTS DEEMED HIGHLY RELIABLE BUT NOT GUARANTEED.

website: www.AffinityRealEstate.com | email: info@affinityrealestate.com | office: 218-237-3333 | fax:218-237-3377