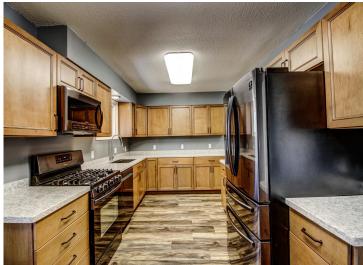

## **Description:**

This recently remodeled 5-bedroom, 2-bath home in Park Rapids has everything you need! Offering plenty of space, recent update and an ideal location this one is a must see. Inside, you'll find a bright and open main level with 3 bedrooms, a full bath, and a nicely updated kitchen featuring maple cabinets, quartz countertops, stainless steel appliances, and a walk-in pantry. There is beautiful luxury vinyl planks upstairs and cozy carpet downstairs. The lower level offers 2 more spacious bedrooms, another full bath, laundry, and utility space. Outside, enjoy a fenced backyard, attached 2-stall garage, and new seamless gutters. Conveniently located close to the high school, downtown, and the Heartland Trail. Come take a look, you'll feel right at home!