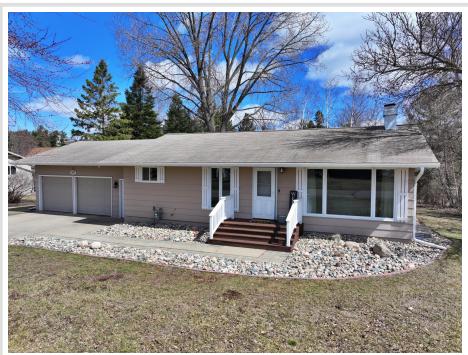

MLS 6703299 Residential

\$285,000

2,128 sq ft 5 bedrooms 2 baths

612 Woodland Avenue Park Rapids MN 56470

Status: Pending

## **Description:**

This recently remodeled 5-bedroom, 2-bath home in Park Rapids has everything you need! Offering plenty of space, recent update and an ideal location this one is a must see. Inside, you'll find a bright and open main level with 3 bedrooms, a full bath, and a nicely updated kitchen featuring maple cabinets, quartz countertops, stainless steel appliances, and a walk-in pantry. There is beautiful luxury vinyl planks upstairs and cozy carpet downstairs. The lower level offers 2 more spacious bedrooms, another full bath, laundry, and utility space. Outside, enjoy a fenced backyard, attached 2-stall garage, and new seamless gutters. Conveniently located close to the high school, downtown, and the Heartland Trail. Come take a look, you'll feel right at home!