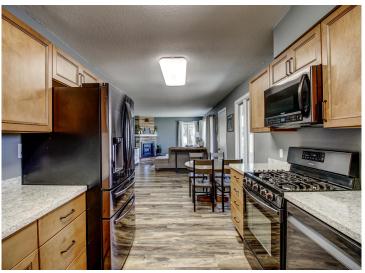

## **Description:**

This recently remodeled 5-bedroom, 2-bath home in Park Rapids has everything you need! Offering plenty of space, recent update and an ideal location this one is a must see. Inside, you'll find a bright and open main level with 3 bedrooms, a full bath, and a nicely updated kitchen featuring maple cabinets, quartz countertops, stainless steel appliances, and a walk-in pantry. There is beautiful luxury vinyl planks upstairs and cozy carpet downstairs. The lower level offers 2 more spacious bedrooms, another full bath, laundry, and utility space. Outside, enjoy a fenced backyard, attached 2-stall garage, and new seamless gutters. Conveniently located close to the high school, downtown, and the Heartland Trail. Come take a look, you'll feel right at home!