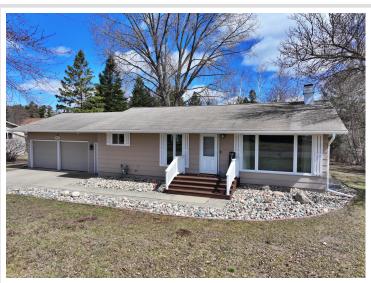

MLS 6703299 Residential

\$285,000

2,128 sq ft 5 bedrooms 2 baths

612 Woodland Avenue Park Rapids MN 56470

Status: Pending

## **Description:**

This recently remodeled 5-bedroom, 2-bath home in Park Rapids has everything you need! Offering plenty of space, recent update and an ideal location this one is a must see. Inside, you'll find a bright and open main level with 3 bedrooms, a full bath, and a nicely updated kitchen featuring maple cabinets, quartz countertops, stainless steel appliances, and a walk-in pantry. There is beautiful luxury vinyl planks upstairs and cozy carpet downstairs. The lower level offers 2 more spacious bedrooms, another full bath, laundry, and utility space. Outside, enjoy a fenced backyard, attached 2-stall garage, and new seamless gutters. Conveniently located close to the high school, downtown, and the Heartland Trail. Come take a look, you'll feel right at home!