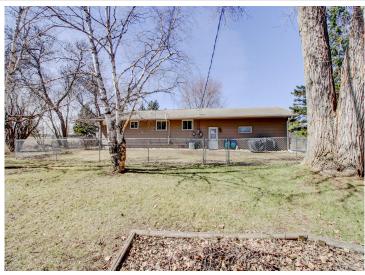

## **Description:**

This recently remodeled 5-bedroom, 2-bath home in Park Rapids has everything you need! Offering plenty of space, recent update and an ideal location this one is a must see. Inside, you'll find a bright and open main level with 3 bedrooms, a full bath, and a nicely updated kitchen featuring maple cabinets, quartz countertops, stainless steel appliances, and a walk-in pantry. There is beautiful luxury vinyl planks upstairs and cozy carpet downstairs. The lower level offers 2 more spacious bedrooms, another full bath, laundry, and utility space. Outside, enjoy a fenced backyard, attached 2-stall garage, and new seamless gutters. Conveniently located close to the high school, downtown, and the Heartland Trail. Come take a look, you'll feel right at home!

## **Additional Details:**

 Year Built
 1973

 Lot Acres
 0.33

 Lot Dimensions
 103 x 140

Garage Stalls 2
School District 309
Taxes \$1,813
Taxes with Assessments \$2,034
Tax Year 2025