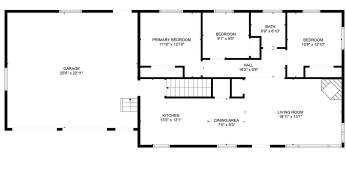

## **Description:**

This recently remodeled 5-bedroom, 2-bath home in Park Rapids has everything you need! Offering plenty of space, recent update and an ideal location this one is a must see. Inside, you'll find a bright and open main level with 3 bedrooms, a full bath, and a nicely updated kitchen featuring maple cabinets, quartz countertops, stainless steel appliances, and a walk-in pantry. There is beautiful luxury vinyl planks upstairs and cozy carpet downstairs. The lower level offers 2 more spacious bedrooms, another full bath, laundry, and utility space. Outside, enjoy a fenced backyard, attached 2-stall garage, and new seamless gutters. Conveniently located close to the high school, downtown, and the Heartland Trail. Come take a look, you'll feel right at home!

FLOOR PLAN CREATED BY CUBICASA APP. MEASUREMENTS DEEMED HIGHLY RELIABLE BUT NOT GUARANTEED.

website: www.AffinityRealEstate.com | email: info@affinityrealestate.com | office: 218-237-3333 | fax:218-237-3377