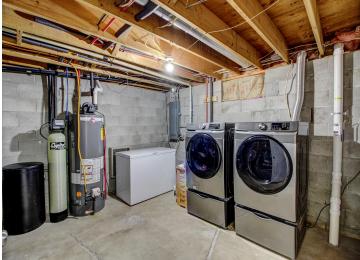

## **Description:**

This recently remodeled 5-bedroom, 2-bath home in Park Rapids has everything you need! Offering plenty of space, recent update and an ideal location this one is a must see. Inside, you'll find a bright and open main level with 3 bedrooms, a full bath, and a nicely updated kitchen featuring maple cabinets, quartz countertops, stainless steel appliances, and a walk-in pantry. There is beautiful luxury vinyl planks upstairs and cozy carpet downstairs. The lower level offers 2 more spacious bedrooms, another full bath, laundry, and utility space. Outside, enjoy a fenced backyard, attached 2-stall garage, and new seamless gutters. Conveniently located close to the high school, downtown, and the Heartland Trail. Come take a look, you'll feel right at home!

## Additional Features:

**Basement:** Block, Egress Window(s), Finished **Fuel:** Natural Gas **Garage:** 2 **Heat:** Forced Air **Sewer:** City Sewer/Connected **Water:** City Water/Connected **Air Conditioning:** Central Air