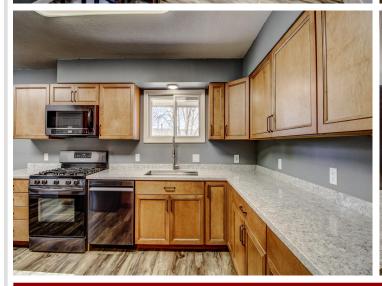

## **Description:**

This recently remodeled 5-bedroom, 2-bath home in Park Rapids has everything you need! Offering plenty of space, recent update and an ideal location this one is a must see. Inside, you'll find a bright and open main level with 3 bedrooms, a full bath, and a nicely updated kitchen featuring maple cabinets, quartz countertops, stainless steel appliances, and a walk-in pantry. There is beautiful luxury vinyl planks upstairs and cozy carpet downstairs. The lower level offers 2 more spacious bedrooms, another full bath, laundry, and utility space. Outside, enjoy a fenced backyard, attached 2-stall garage, and new seamless gutters. Conveniently located close to the high school, downtown, and the Heartland Trail. Come take a look, you'll feel right at home!