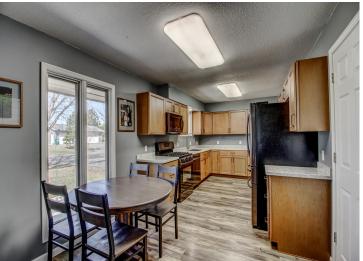

## **Description:**

This recently remodeled 5-bedroom, 2-bath home in Park Rapids has everything you need! Offering plenty of space, recent update and an ideal location this one is a must see. Inside, you'll find a bright and open main level with 3 bedrooms, a full bath, and a nicely updated kitchen featuring maple cabinets, quartz countertops, stainless steel appliances, and a walk-in pantry. There is beautiful luxury vinyl planks upstairs and cozy carpet downstairs. The lower level offers 2 more spacious bedrooms, another full bath, laundry, and utility space. Outside, enjoy a fenced backyard, attached 2-stall garage, and new seamless gutters. Conveniently located close to the high school, downtown, and the Heartland Trail. Come take a look, you'll feel right at home!