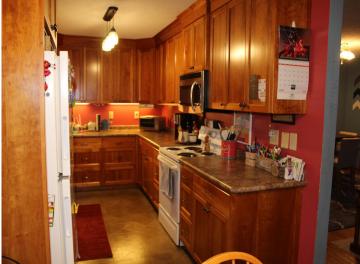

## **Description:**

Beautiful 4 bedroom home on spacious corner lot in Staples. Features include: main level primary bedroom suite with tiled shower; large living/dining area that leads to 12x13 3-season porch; breezway/foyer entry that offers extra storage space; 3 bedrooms, full bathroom and family room with fireplace on lower level; oversized 3 car attached garage. This home is located in close proximity to parks, healthcare, school and downtown amenities.