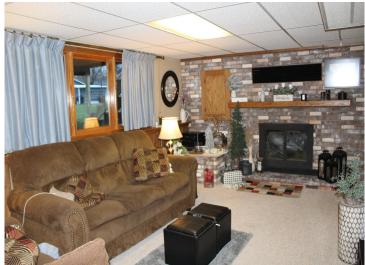

## **Description:**

Beautiful 4 bedroom home on spacious corner lot in Staples. Features include: main level primary bedroom suite with tiled shower; large living/dining area that leads to 12x13 3-season porch; breezway/foyer entry that offers extra storage space; 3 bedrooms, full bathroom and family room with fireplace on lower level; oversized 3 car attached garage. This home is located in close proximity to parks, healthcare, school and downtown amenities.