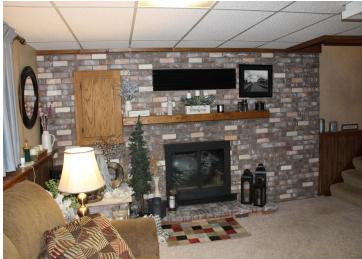

## **Description:**

Beautiful 4 bedroom home on spacious corner lot in Staples. Features include: main level primary bedroom suite with tiled shower; large living/dining area that leads to 12x13 3-season porch; breezway/foyer entry that offers extra storage space; 3 bedrooms, full bathroom and family room with fireplace on lower level; oversized 3 car attached garage. This home is located in close proximity to parks, healthcare, school and downtown amenities.