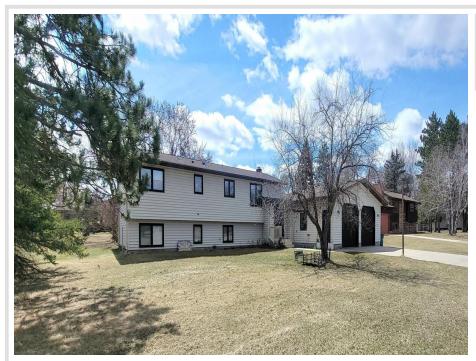

## **Description:**

Beautiful 4 bedroom home on spacious corner lot in Staples. Features include: main level primary bedroom suite with tiled shower; large living/dining area that leads to 12x13 3-season porch; breezway/foyer entry that offers extra storage space; 3 bedrooms, full bathroom and family room with fireplace on lower level; oversized 3 car attached garage. This home is located in close proximity to parks, healthcare, school and downtown amenities.

## **Additional Details:**

Year Built 1979 Lot Acres 0.57

113x168x156x197 Lot Dimensions

Garage Stalls School District 2170 Taxes \$3,378 Taxes with Assessments \$3.378 Tax Year 2024