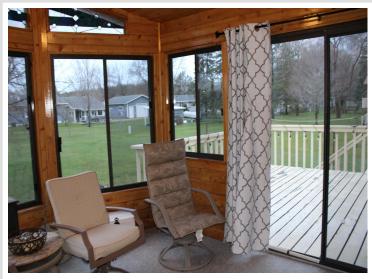

## **Description:**

Beautiful 4 bedroom home on spacious corner lot in Staples. Features include: main level primary bedroom suite with tiled shower; large living/dining area that leads to 12x13 3-season porch; breezway/foyer entry that offers extra storage space; 3 bedrooms, full bathroom and family room with fireplace on lower level; oversized 3 car attached garage. This home is located in close proximity to parks, healthcare, school and downtown amenities.