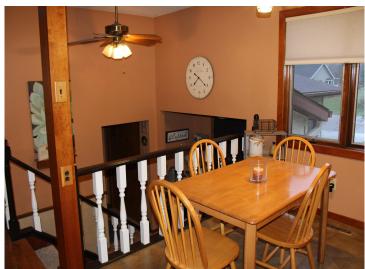

## **Description:**

Beautiful 4 bedroom home on spacious corner lot in Staples. Features include: main level primary bedroom suite with tiled shower; large living/dining area that leads to 12x13 3-season porch; breezway/foyer entry that offers extra storage space; 3 bedrooms, full bathroom and family room with fireplace on lower level; oversized 3 car attached garage. This home is located in close proximity to parks, healthcare, school and downtown amenities.