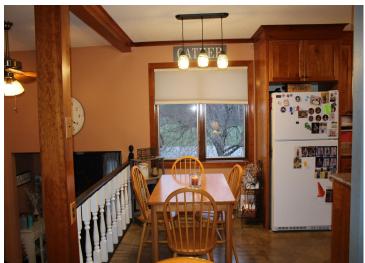

## **Description:**

Beautiful 4 bedroom home on spacious corner lot in Staples. Features include: main level primary bedroom suite with tiled shower; large living/dining area that leads to 12x13 3-season porch; breezway/foyer entry that offers extra storage space; 3 bedrooms, full bathroom and family room with fireplace on lower level; oversized 3 car attached garage. This home is located in close proximity to parks, healthcare, school and downtown amenities.