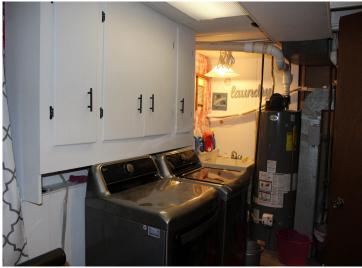

## **Description:**

Beautiful 4 bedroom home on spacious corner lot in Staples. Features include: main level primary bedroom suite with tiled shower; large living/dining area that leads to 12x13 3-season porch; breezway/foyer entry that offers extra storage space; 3 bedrooms, full bathroom and family room with fireplace on lower level; oversized 3 car attached garage. This home is located in close proximity to parks, healthcare, school and downtown amenities.

## **Additional Features:**

Basement: Block, Finished, Full Fuel: Natural Gas Garage: 3 Heat: Forced Air, Fireplace(s), Heat Pump Sewer: City Sewer/Connected Water: City Water/Connected Air Conditioning: Heat Pump