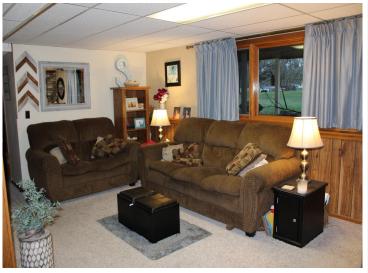

## **Description:**

Beautiful 4 bedroom home on spacious corner lot in Staples. Features include: main level primary bedroom suite with tiled shower; large living/dining area that leads to 12x13 3-season porch; breezway/foyer entry that offers extra storage space; 3 bedrooms, full bathroom and family room with fireplace on lower level; oversized 3 car attached garage. This home is located in close proximity to parks, healthcare, school and downtown amenities.