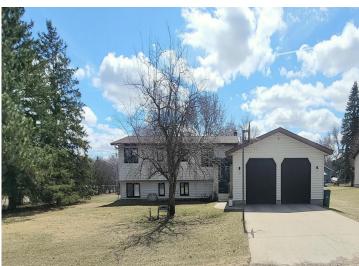

MLS 6703302 Residential

\$285,000

2,484 sq ft 4 bedrooms 3 baths

100 Park Road Staples MN 56479

Status: Pending

## **Description:**

Beautiful 4 bedroom home on spacious corner lot in Staples. Features include: main level primary bedroom suite with tiled shower; large living/dining area that leads to 12x13 3-season porch; breezway/foyer entry that offers extra storage space; 3 bedrooms, full bathroom and family room with fireplace on lower level; oversized 3 car attached garage. This home is located in close proximity to parks, healthcare, school and downtown amenities.