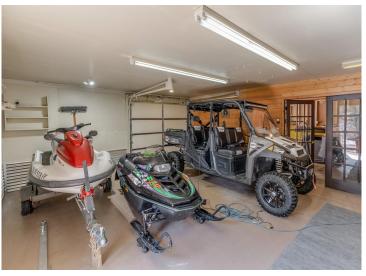

## **Description:**

Benedict Lake Home on Leech Lake Chain. This property is a gem with 258 feet of sand/rock frontage and 1.8 acres with a park like setting right next to the Paul Bunyan State Forest. This charming log and stone sided lake home features 3BR-2BA with a grand master bedroom suite with lake views, walk in closet and elegant master bathroom retreat. The great room features a stone gas burning fire place with cathedral ceilings and a wall of widows facing the lakeshore. Entertain your family and friends with a full walk-out basement that includes a game room, which features a wood burning fireplace and pool table! Benedict is an incredible lake with great fishing high water clarity and a max depth of 91 feet! My favorite feature of this home is the elevated entrance through the cedar and pine trees. Lots of room for the toys- 3 separate garages one insulated and heated. Schedule your appointment today.