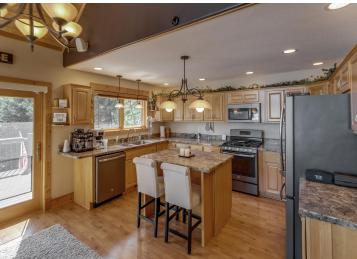

## **Description:**

Benedict Lake Home on Leech Lake Chain. This property is a gem with 258 feet of sand/rock frontage and 1.8 acres with a park like setting right next to the Paul Bunyan State Forest. This charming log and stone sided lake home features 3BR-2BA with a grand master bedroom suite with lake views, walk in closet and elegant master bathroom retreat. The great room features a stone gas burning fire place with cathedral ceilings and a wall of widows facing the lakeshore. Entertain your family and friends with a full walk-out basement that includes a game room, which features a wood burning fireplace and pool table! Benedict is an incredible lake with great fishing high water clarity and a max depth of 91 feet! My favorite feature of this home is the elevated entrance through the cedar and pine trees. Lots of room for the toys- 3 separate garages one insulated and heated. Schedule your appointment today.