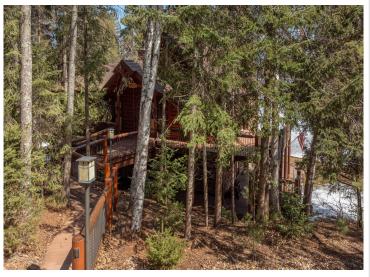

## **Description:**

Benedict Lake Home on Leech Lake Chain. This property is a gem with 258 feet of sand/rock frontage and 1.8 acres with a park like setting right next to the Paul Bunyan State Forest. This charming log and stone sided lake home features 3BR-2BA with a grand master bedroom suite with lake views, walk in closet and elegant master bathroom retreat. The great room features a stone gas burning fire place with cathedral ceilings and a wall of widows facing the lakeshore. Entertain your family and friends with a full walk-out basement that includes a game room, which features a wood burning fireplace and pool table! Benedict is an incredible lake with great fishing high water clarity and a max depth of 91 feet! My favorite feature of this home is the elevated entrance through the cedar and pine trees. Lots of room for the toys- 3 separate garages one insulated and heated. Schedule your appointment today.