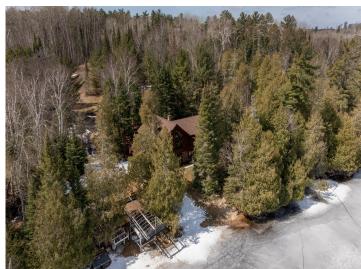

## **Description:**

Benedict Lake Home on Leech Lake Chain. This property is a gem with 258 feet of sand/rock frontage and 1.8 acres with a park like setting right next to the Paul Bunyan State Forest. This charming log and stone sided lake home features 3BR-2BA with a grand master bedroom suite with lake views, walk in closet and elegant master bathroom retreat. The great room features a stone gas burning fire place with cathedral ceilings and a wall of widows facing the lakeshore. Entertain your family and friends with a full walk-out basement that includes a game room, which features a wood burning fireplace and pool table! Benedict is an incredible lake with great fishing high water clarity and a max depth of 91 feet! My favorite feature of this home is the elevated entrance through the cedar and pine trees. Lots of room for the toys- 3 separate garages one insulated and heated. Schedule your appointment today.