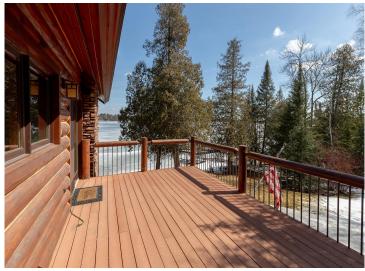

## **Description:**

Benedict Lake Home on Leech Lake Chain. This property is a gem with 258 feet of sand/rock frontage and 1.8 acres with a park like setting right next to the Paul Bunyan State Forest. This charming log and stone sided lake home features 3BR-2BA with a grand master bedroom suite with lake views, walk in closet and elegant master bathroom retreat. The great room features a stone gas burning fire place with cathedral ceilings and a wall of widows facing the lakeshore. Entertain your family and friends with a full walk-out basement that includes a game room, which features a wood burning fireplace and pool table! Benedict is an incredible lake with great fishing high water clarity and a max depth of 91 feet! My favorite feature of this home is the elevated entrance through the cedar and pine trees. Lots of room for the toys- 3 separate garages one insulated and heated. Schedule your appointment today.