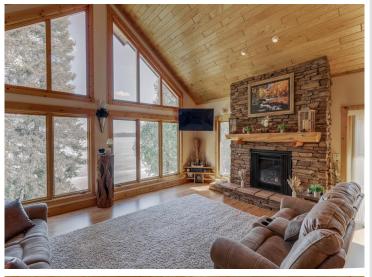

## **Description:**

Benedict Lake Home on Leech Lake Chain. This property is a gem with 258 feet of sand/rock frontage and 1.8 acres with a park like setting right next to the Paul Bunyan State Forest. This charming log and stone sided lake home features 3BR-2BA with a grand master bedroom suite with lake views, walk in closet and elegant master bathroom retreat. The great room features a stone gas burning fire place with cathedral ceilings and a wall of widows facing the lakeshore. Entertain your family and friends with a full walk-out basement that includes a game room, which features a wood burning fireplace and pool table! Benedict is an incredible lake with great fishing high water clarity and a max depth of 91 feet! My favorite feature of this home is the elevated entrance through the cedar and pine trees. Lots of room for the toys- 3 separate garages one insulated and heated. Schedule your appointment today.