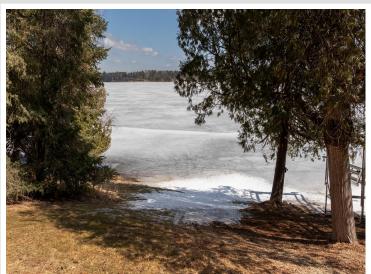

## **Description:**

Benedict Lake Home on Leech Lake Chain. This property is a gem with 258 feet of sand/rock frontage and 1.8 acres with a park like setting right next to the Paul Bunyan State Forest. This charming log and stone sided lake home features 3BR-2BA with a grand master bedroom suite with lake views, walk in closet and elegant master bathroom retreat. The great room features a stone gas burning fire place with cathedral ceilings and a wall of widows facing the lakeshore. Entertain your family and friends with a full walk-out basement that includes a game room, which features a wood burning fireplace and pool table! Benedict is an incredible lake with great fishing high water clarity and a max depth of 91 feet! My favorite feature of this home is the elevated entrance through the cedar and pine trees. Lots of room for the toys- 3 separate garages one insulated and heated. Schedule your appointment today.