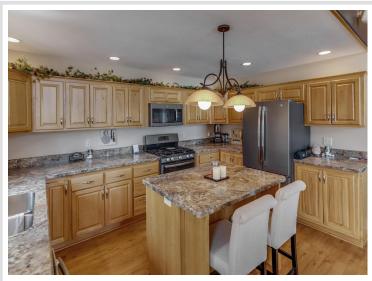

## **Description:**

Benedict Lake Home on Leech Lake Chain. This property is a gem with 258 feet of sand/rock frontage and 1.8 acres with a park like setting right next to the Paul Bunyan State Forest. This charming log and stone sided lake home features 3BR-2BA with a grand master bedroom suite with lake views, walk in closet and elegant master bathroom retreat. The great room features a stone gas burning fire place with cathedral ceilings and a wall of widows facing the lakeshore. Entertain your family and friends with a full walk-out basement that includes a game room, which features a wood burning fireplace and pool table! Benedict is an incredible lake with great fishing high water clarity and a max depth of 91 feet! My favorite feature of this home is the elevated entrance through the cedar and pine trees. Lots of room for the toys- 3 separate garages one insulated and heated. Schedule your appointment today.