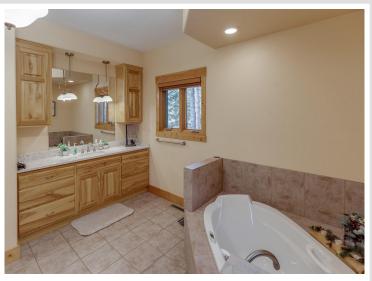

## **Description:**

Benedict Lake Home on Leech Lake Chain. This property is a gem with 258 feet of sand/rock frontage and 1.8 acres with a park like setting right next to the Paul Bunyan State Forest. This charming log and stone sided lake home features 3BR-2BA with a grand master bedroom suite with lake views, walk in closet and elegant master bathroom retreat. The great room features a stone gas burning fire place with cathedral ceilings and a wall of widows facing the lakeshore. Entertain your family and friends with a full walk-out basement that includes a game room, which features a wood burning fireplace and pool table! Benedict is an incredible lake with great fishing high water clarity and a max depth of 91 feet! My favorite feature of this home is the elevated entrance through the cedar and pine trees. Lots of room for the toys- 3 separate garages one insulated and heated. Schedule your appointment today.