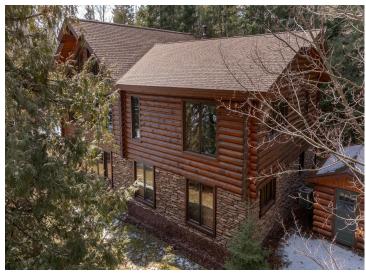

## **Description:**

Benedict Lake Home on Leech Lake Chain. This property is a gem with 258 feet of sand/rock frontage and 1.8 acres with a park like setting right next to the Paul Bunyan State Forest. This charming log and stone sided lake home features 3BR-2BA with a grand master bedroom suite with lake views, walk in closet and elegant master bathroom retreat. The great room features a stone gas burning fire place with cathedral ceilings and a wall of widows facing the lakeshore. Entertain your family and friends with a full walk-out basement that includes a game room, which features a wood burning fireplace and pool table! Benedict is an incredible lake with great fishing high water clarity and a max depth of 91 feet! My favorite feature of this home is the elevated entrance through the cedar and pine trees. Lots of room for the toys- 3 separate garages one insulated and heated. Schedule your appointment today.