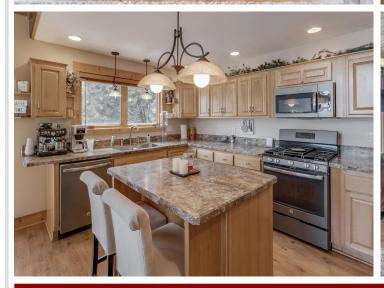

## **Description:**

Benedict Lake Home on Leech Lake Chain. This property is a gem with 258 feet of sand/rock frontage and 1.8 acres with a park like setting right next to the Paul Bunyan State Forest. This charming log and stone sided lake home features 3BR-2BA with a grand master bedroom suite with lake views, walk in closet and elegant master bathroom retreat. The great room features a stone gas burning fire place with cathedral ceilings and a wall of widows facing the lakeshore. Entertain your family and friends with a full walk-out basement that includes a game room, which features a wood burning fireplace and pool table! Benedict is an incredible lake with great fishing high water clarity and a max depth of 91 feet! My favorite feature of this home is the elevated entrance through the cedar and pine trees. Lots of room for the toys- 3 separate garages one insulated and heated. Schedule your appointment today.