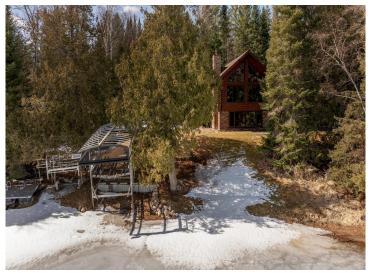

## **Description:**

Benedict Lake Home on Leech Lake Chain. This property is a gem with 258 feet of sand/rock frontage and 1.8 acres with a park like setting right next to the Paul Bunyan State Forest. This charming log and stone sided lake home features 3BR-2BA with a grand master bedroom suite with lake views, walk in closet and elegant master bathroom retreat. The great room features a stone gas burning fire place with cathedral ceilings and a wall of widows facing the lakeshore. Entertain your family and friends with a full walk-out basement that includes a game room, which features a wood burning fireplace and pool table! Benedict is an incredible lake with great fishing high water clarity and a max depth of 91 feet! My favorite feature of this home is the elevated entrance through the cedar and pine trees. Lots of room for the toys- 3 separate garages one insulated and heated. Schedule your appointment today.