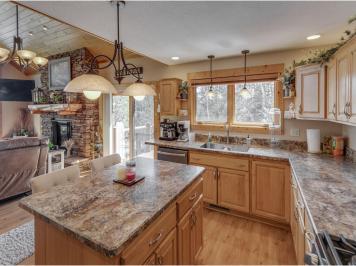

## **Description:**

Benedict Lake Home on Leech Lake Chain. This property is a gem with 258 feet of sand/rock frontage and 1.8 acres with a park like setting right next to the Paul Bunyan State Forest. This charming log and stone sided lake home features 3BR-2BA with a grand master bedroom suite with lake views, walk in closet and elegant master bathroom retreat. The great room features a stone gas burning fire place with cathedral ceilings and a wall of widows facing the lakeshore. Entertain your family and friends with a full walk-out basement that includes a game room, which features a wood burning fireplace and pool table! Benedict is an incredible lake with great fishing high water clarity and a max depth of 91 feet! My favorite feature of this home is the elevated entrance through the cedar and pine trees. Lots of room for the toys- 3 separate garages one insulated and heated. Schedule your appointment today.