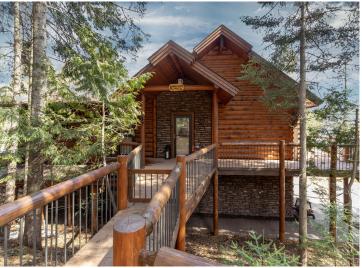

## **Description:**

Benedict Lake Home on Leech Lake Chain. This property is a gem with 258 feet of sand/rock frontage and 1.8 acres with a park like setting right next to the Paul Bunyan State Forest. This charming log and stone sided lake home features 3BR-2BA with a grand master bedroom suite with lake views, walk in closet and elegant master bathroom retreat. The great room features a stone gas burning fire place with cathedral ceilings and a wall of widows facing the lakeshore. Entertain your family and friends with a full walk-out basement that includes a game room, which features a wood burning fireplace and pool table! Benedict is an incredible lake with great fishing high water clarity and a max depth of 91 feet! My favorite feature of this home is the elevated entrance through the cedar and pine trees. Lots of room for the toys- 3 separate garages one insulated and heated. Schedule your appointment today.