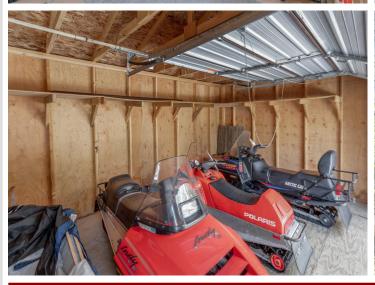

## **Description:**

Benedict Lake Home on Leech Lake Chain. This property is a gem with 258 feet of sand/rock frontage and 1.8 acres with a park like setting right next to the Paul Bunyan State Forest. This charming log and stone sided lake home features 3BR-2BA with a grand master bedroom suite with lake views, walk in closet and elegant master bathroom retreat. The great room features a stone gas burning fire place with cathedral ceilings and a wall of widows facing the lakeshore. Entertain your family and friends with a full walk-out basement that includes a game room, which features a wood burning fireplace and pool table! Benedict is an incredible lake with great fishing high water clarity and a max depth of 91 feet! My favorite feature of this home is the elevated entrance through the cedar and pine trees. Lots of room for the toys- 3 separate garages one insulated and heated. Schedule your appointment today.

## **Additional Details:**

Year Built 2004 Lot Acres 1.79

Lot Dimensions 258 x 325 x 245 x 363

Garage Stalls 4
School District 113
Taxes \$5,210
Taxes with Assessments \$5,210
Tax Year 2025