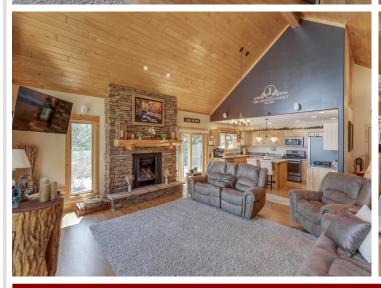

## **Description:**

Benedict Lake Home on Leech Lake Chain. This property is a gem with 258 feet of sand/rock frontage and 1.8 acres with a park like setting right next to the Paul Bunyan State Forest. This charming log and stone sided lake home features 3BR-2BA with a grand master bedroom suite with lake views, walk in closet and elegant master bathroom retreat. The great room features a stone gas burning fire place with cathedral ceilings and a wall of widows facing the lakeshore. Entertain your family and friends with a full walk-out basement that includes a game room, which features a wood burning fireplace and pool table! Benedict is an incredible lake with great fishing high water clarity and a max depth of 91 feet! My favorite feature of this home is the elevated entrance through the cedar and pine trees. Lots of room for the toys- 3 separate garages one insulated and heated. Schedule your appointment today.