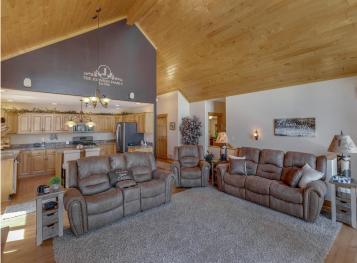

## **Description:**

Benedict Lake Home on Leech Lake Chain. This property is a gem with 258 feet of sand/rock frontage and 1.8 acres with a park like setting right next to the Paul Bunyan State Forest. This charming log and stone sided lake home features 3BR-2BA with a grand master bedroom suite with lake views, walk in closet and elegant master bathroom retreat. The great room features a stone gas burning fire place with cathedral ceilings and a wall of widows facing the lakeshore. Entertain your family and friends with a full walk-out basement that includes a game room, which features a wood burning fireplace and pool table! Benedict is an incredible lake with great fishing high water clarity and a max depth of 91 feet! My favorite feature of this home is the elevated entrance through the cedar and pine trees. Lots of room for the toys- 3 separate garages one insulated and heated. Schedule your appointment today.