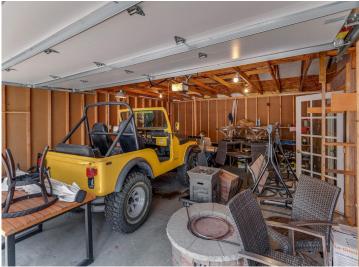

## **Description:**

Benedict Lake Home on Leech Lake Chain. This property is a gem with 258 feet of sand/rock frontage and 1.8 acres with a park like setting right next to the Paul Bunyan State Forest. This charming log and stone sided lake home features 3BR-2BA with a grand master bedroom suite with lake views, walk in closet and elegant master bathroom retreat. The great room features a stone gas burning fire place with cathedral ceilings and a wall of widows facing the lakeshore. Entertain your family and friends with a full walk-out basement that includes a game room, which features a wood burning fireplace and pool table! Benedict is an incredible lake with great fishing high water clarity and a max depth of 91 feet! My favorite feature of this home is the elevated entrance through the cedar and pine trees. Lots of room for the toys- 3 separate garages one insulated and heated. Schedule your appointment today.

## **Additional Details:**

Year Built 2004 Lot Acres 1.79

Lot Dimensions 258 x 325 x 245 x 363

Garage Stalls 4
School District 113
Taxes \$5,210
Taxes with Assessments \$5,210
Tax Year 2025