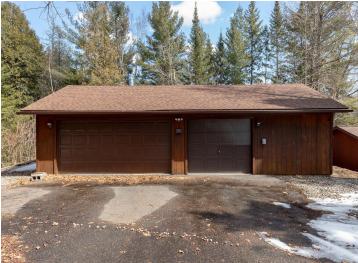

## **Description:**

Benedict Lake Home on Leech Lake Chain. This property is a gem with 258 feet of sand/rock frontage and 1.8 acres with a park like setting right next to the Paul Bunyan State Forest. This charming log and stone sided lake home features 3BR-2BA with a grand master bedroom suite with lake views, walk in closet and elegant master bathroom retreat. The great room features a stone gas burning fire place with cathedral ceilings and a wall of widows facing the lakeshore. Entertain your family and friends with a full walk-out basement that includes a game room, which features a wood burning fireplace and pool table! Benedict is an incredible lake with great fishing high water clarity and a max depth of 91 feet! My favorite feature of this home is the elevated entrance through the cedar and pine trees. Lots of room for the toys- 3 separate garages one insulated and heated. Schedule your appointment today.

## **Additional Details:**

Year Built 2004 Lot Acres 1.79

Lot Dimensions 258 x 325 x 245 x 363

Garage Stalls 4
School District 113
Taxes \$5,210
Taxes with Assessments \$5,210
Tax Year 2025