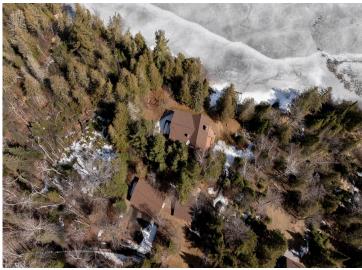

## **Description:**

Benedict Lake Home on Leech Lake Chain. This property is a gem with 258 feet of sand/rock frontage and 1.8 acres with a park like setting right next to the Paul Bunyan State Forest. This charming log and stone sided lake home features 3BR-2BA with a grand master bedroom suite with lake views, walk in closet and elegant master bathroom retreat. The great room features a stone gas burning fire place with cathedral ceilings and a wall of widows facing the lakeshore. Entertain your family and friends with a full walk-out basement that includes a game room, which features a wood burning fireplace and pool table! Benedict is an incredible lake with great fishing high water clarity and a max depth of 91 feet! My favorite feature of this home is the elevated entrance through the cedar and pine trees. Lots of room for the toys- 3 separate garages one insulated and heated. Schedule your appointment today.

## **Additional Details:**

Year Built 2004 Lot Acres 1.79

Lot Dimensions 258 x 325 x 245 x 363

Garage Stalls 4
School District 113
Taxes \$5,210
Taxes with Assessments \$5,210
Tax Year 2025