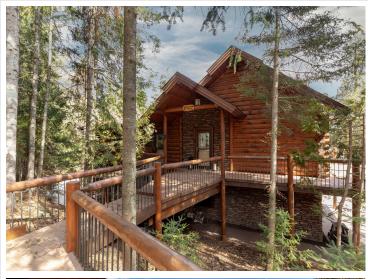

## **Description:**

Benedict Lake Home on Leech Lake Chain. This property is a gem with 258 feet of sand/rock frontage and 1.8 acres with a park like setting right next to the Paul Bunyan State Forest. This charming log and stone sided lake home features 3BR-2BA with a grand master bedroom suite with lake views, walk in closet and elegant master bathroom retreat. The great room features a stone gas burning fire place with cathedral ceilings and a wall of widows facing the lakeshore. Entertain your family and friends with a full walk-out basement that includes a game room, which features a wood burning fireplace and pool table! Benedict is an incredible lake with great fishing high water clarity and a max depth of 91 feet! My favorite feature of this home is the elevated entrance through the cedar and pine trees. Lots of room for the toys- 3 separate garages one insulated and heated. Schedule your appointment today.