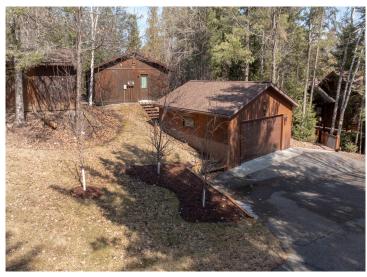

## **Description:**

Benedict Lake Home on Leech Lake Chain. This property is a gem with 258 feet of sand/rock frontage and 1.8 acres with a park like setting right next to the Paul Bunyan State Forest. This charming log and stone sided lake home features 3BR-2BA with a grand master bedroom suite with lake views, walk in closet and elegant master bathroom retreat. The great room features a stone gas burning fire place with cathedral ceilings and a wall of widows facing the lakeshore. Entertain your family and friends with a full walk-out basement that includes a game room, which features a wood burning fireplace and pool table! Benedict is an incredible lake with great fishing high water clarity and a max depth of 91 feet! My favorite feature of this home is the elevated entrance through the cedar and pine trees. Lots of room for the toys- 3 separate garages one insulated and heated. Schedule your appointment today.

## **Additional Details:**

Year Built 2004 Lot Acres 1.79

Lot Dimensions 258 x 325 x 245 x 363

Garage Stalls 4
School District 113
Taxes \$5,210
Taxes with Assessments \$5,210
Tax Year 2025