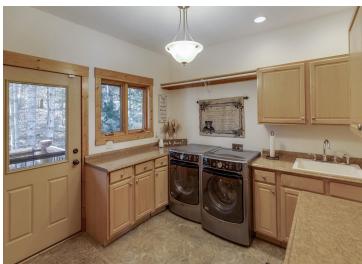

## **Description:**

Benedict Lake Home on Leech Lake Chain. This property is a gem with 258 feet of sand/rock frontage and 1.8 acres with a park like setting right next to the Paul Bunyan State Forest. This charming log and stone sided lake home features 3BR-2BA with a grand master bedroom suite with lake views, walk in closet and elegant master bathroom retreat. The great room features a stone gas burning fire place with cathedral ceilings and a wall of widows facing the lakeshore. Entertain your family and friends with a full walk-out basement that includes a game room, which features a wood burning fireplace and pool table! Benedict is an incredible lake with great fishing high water clarity and a max depth of 91 feet! My favorite feature of this home is the elevated entrance through the cedar and pine trees. Lots of room for the toys- 3 separate garages one insulated and heated. Schedule your appointment today.