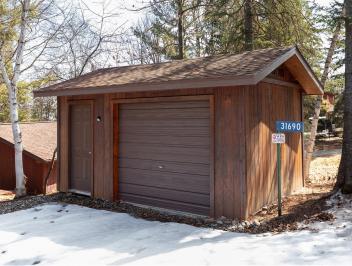

## **Description:**

Benedict Lake Home on Leech Lake Chain. This property is a gem with 258 feet of sand/rock frontage and 1.8 acres with a park like setting right next to the Paul Bunyan State Forest. This charming log and stone sided lake home features 3BR-2BA with a grand master bedroom suite with lake views, walk in closet and elegant master bathroom retreat. The great room features a stone gas burning fire place with cathedral ceilings and a wall of widows facing the lakeshore. Entertain your family and friends with a full walk-out basement that includes a game room, which features a wood burning fireplace and pool table! Benedict is an incredible lake with great fishing high water clarity and a max depth of 91 feet! My favorite feature of this home is the elevated entrance through the cedar and pine trees. Lots of room for the toys- 3 separate garages one insulated and heated. Schedule your appointment today.

## **Additional Details:**

Year Built 2004 Lot Acres 1.79

Lot Dimensions 258 x 325 x 245 x 363

Garage Stalls 4
School District 113
Taxes \$5,210
Taxes with Assessments \$5,210
Tax Year 2025