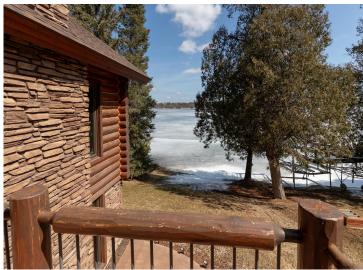

## **Description:**

Benedict Lake Home on Leech Lake Chain. This property is a gem with 258 feet of sand/rock frontage and 1.8 acres with a park like setting right next to the Paul Bunyan State Forest. This charming log and stone sided lake home features 3BR-2BA with a grand master bedroom suite with lake views, walk in closet and elegant master bathroom retreat. The great room features a stone gas burning fire place with cathedral ceilings and a wall of widows facing the lakeshore. Entertain your family and friends with a full walk-out basement that includes a game room, which features a wood burning fireplace and pool table! Benedict is an incredible lake with great fishing high water clarity and a max depth of 91 feet! My favorite feature of this home is the elevated entrance through the cedar and pine trees. Lots of room for the toys- 3 separate garages one insulated and heated. Schedule your appointment today.