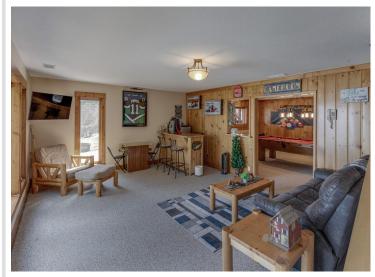

## **Description:**

Benedict Lake Home on Leech Lake Chain. This property is a gem with 258 feet of sand/rock frontage and 1.8 acres with a park like setting right next to the Paul Bunyan State Forest. This charming log and stone sided lake home features 3BR-2BA with a grand master bedroom suite with lake views, walk in closet and elegant master bathroom retreat. The great room features a stone gas burning fire place with cathedral ceilings and a wall of widows facing the lakeshore. Entertain your family and friends with a full walk-out basement that includes a game room, which features a wood burning fireplace and pool table! Benedict is an incredible lake with great fishing high water clarity and a max depth of 91 feet! My favorite feature of this home is the elevated entrance through the cedar and pine trees. Lots of room for the toys- 3 separate garages one insulated and heated. Schedule your appointment today.