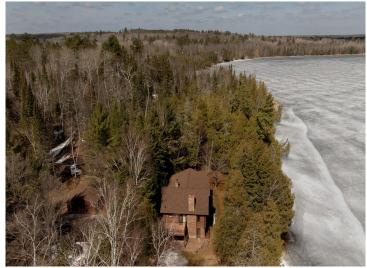

## **Description:**

Benedict Lake Home on Leech Lake Chain. This property is a gem with 258 feet of sand/rock frontage and 1.8 acres with a park like setting right next to the Paul Bunyan State Forest. This charming log and stone sided lake home features 3BR-2BA with a grand master bedroom suite with lake views, walk in closet and elegant master bathroom retreat. The great room features a stone gas burning fire place with cathedral ceilings and a wall of widows facing the lakeshore. Entertain your family and friends with a full walk-out basement that includes a game room, which features a wood burning fireplace and pool table! Benedict is an incredible lake with great fishing high water clarity and a max depth of 91 feet! My favorite feature of this home is the elevated entrance through the cedar and pine trees. Lots of room for the toys- 3 separate garages one insulated and heated. Schedule your appointment today.

## **Additional Details:**

Year Built 2004 Lot Acres 1.79

Lot Dimensions 258 x 325 x 245 x 363

Garage Stalls 4
School District 113
Taxes \$5,210
Taxes with Assessments \$5,210
Tax Year 2025