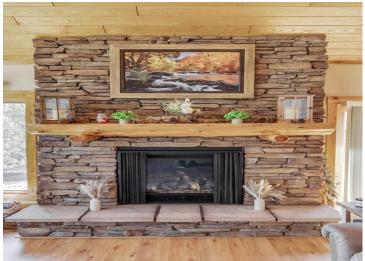

## **Description:**

Benedict Lake Home on Leech Lake Chain. This property is a gem with 258 feet of sand/rock frontage and 1.8 acres with a park like setting right next to the Paul Bunyan State Forest. This charming log and stone sided lake home features 3BR-2BA with a grand master bedroom suite with lake views, walk in closet and elegant master bathroom retreat. The great room features a stone gas burning fire place with cathedral ceilings and a wall of widows facing the lakeshore. Entertain your family and friends with a full walk-out basement that includes a game room, which features a wood burning fireplace and pool table! Benedict is an incredible lake with great fishing high water clarity and a max depth of 91 feet! My favorite feature of this home is the elevated entrance through the cedar and pine trees. Lots of room for the toys- 3 separate garages one insulated and heated. Schedule your appointment today.