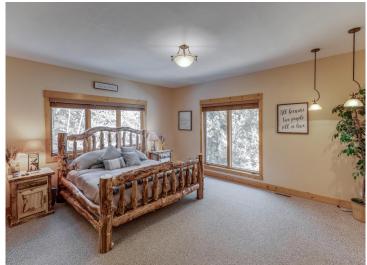

## **Description:**

Benedict Lake Home on Leech Lake Chain. This property is a gem with 258 feet of sand/rock frontage and 1.8 acres with a park like setting right next to the Paul Bunyan State Forest. This charming log and stone sided lake home features 3BR-2BA with a grand master bedroom suite with lake views, walk in closet and elegant master bathroom retreat. The great room features a stone gas burning fire place with cathedral ceilings and a wall of widows facing the lakeshore. Entertain your family and friends with a full walk-out basement that includes a game room, which features a wood burning fireplace and pool table! Benedict is an incredible lake with great fishing high water clarity and a max depth of 91 feet! My favorite feature of this home is the elevated entrance through the cedar and pine trees. Lots of room for the toys- 3 separate garages one insulated and heated. Schedule your appointment today.