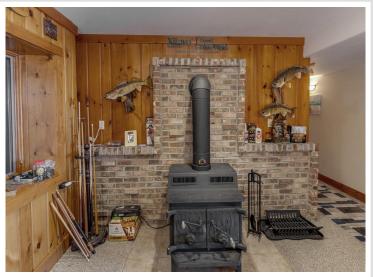

## **Description:**

Benedict Lake Home on Leech Lake Chain. This property is a gem with 258 feet of sand/rock frontage and 1.8 acres with a park like setting right next to the Paul Bunyan State Forest. This charming log and stone sided lake home features 3BR-2BA with a grand master bedroom suite with lake views, walk in closet and elegant master bathroom retreat. The great room features a stone gas burning fire place with cathedral ceilings and a wall of widows facing the lakeshore. Entertain your family and friends with a full walk-out basement that includes a game room, which features a wood burning fireplace and pool table! Benedict is an incredible lake with great fishing high water clarity and a max depth of 91 feet! My favorite feature of this home is the elevated entrance through the cedar and pine trees. Lots of room for the toys- 3 separate garages one insulated and heated. Schedule your appointment today.