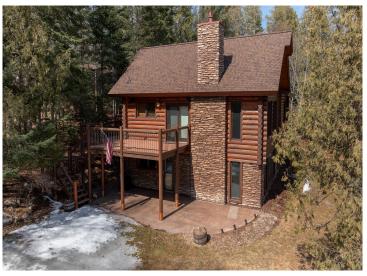

## **Description:**

Benedict Lake Home on Leech Lake Chain. This property is a gem with 258 feet of sand/rock frontage and 1.8 acres with a park like setting right next to the Paul Bunyan State Forest. This charming log and stone sided lake home features 3BR-2BA with a grand master bedroom suite with lake views, walk in closet and elegant master bathroom retreat. The great room features a stone gas burning fire place with cathedral ceilings and a wall of widows facing the lakeshore. Entertain your family and friends with a full walk-out basement that includes a game room, which features a wood burning fireplace and pool table! Benedict is an incredible lake with great fishing high water clarity and a max depth of 91 feet! My favorite feature of this home is the elevated entrance through the cedar and pine trees. Lots of room for the toys- 3 separate garages one insulated and heated. Schedule your appointment today.

## **Additional Details:**

Year Built 2004 Lot Acres 1.79

Lot Dimensions 258 x 325 x 245 x 363

Garage Stalls 4
School District 113
Taxes \$5,210
Taxes with Assessments \$5,210
Tax Year 2025