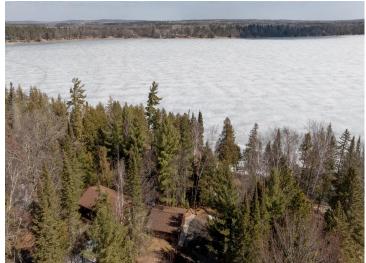

## **Description:**

Benedict Lake Home on Leech Lake Chain. This property is a gem with 258 feet of sand/rock frontage and 1.8 acres with a park like setting right next to the Paul Bunyan State Forest. This charming log and stone sided lake home features 3BR-2BA with a grand master bedroom suite with lake views, walk in closet and elegant master bathroom retreat. The great room features a stone gas burning fire place with cathedral ceilings and a wall of widows facing the lakeshore. Entertain your family and friends with a full walk-out basement that includes a game room, which features a wood burning fireplace and pool table! Benedict is an incredible lake with great fishing high water clarity and a max depth of 91 feet! My favorite feature of this home is the elevated entrance through the cedar and pine trees. Lots of room for the toys- 3 separate garages one insulated and heated. Schedule your appointment today.