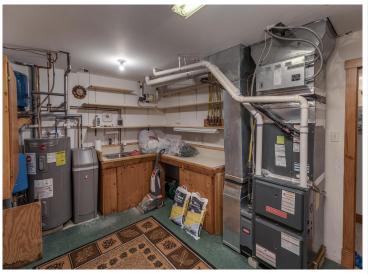

## **Description:**

Benedict Lake Home on Leech Lake Chain. This property is a gem with 258 feet of sand/rock frontage and 1.8 acres with a park like setting right next to the Paul Bunyan State Forest. This charming log and stone sided lake home features 3BR-2BA with a grand master bedroom suite with lake views, walk in closet and elegant master bathroom retreat. The great room features a stone gas burning fire place with cathedral ceilings and a wall of widows facing the lakeshore. Entertain your family and friends with a full walk-out basement that includes a game room, which features a wood burning fireplace and pool table! Benedict is an incredible lake with great fishing high water clarity and a max depth of 91 feet! My favorite feature of this home is the elevated entrance through the cedar and pine trees. Lots of room for the toys- 3 separate garages one insulated and heated. Schedule your appointment today.

## **Additional Features:**

Fuel: Propane Heat: Forced Air