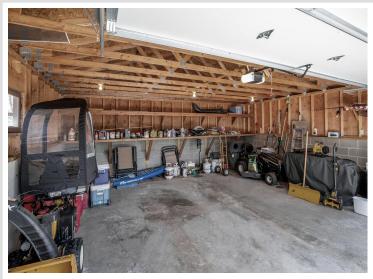

## **Description:**

Benedict Lake Home on Leech Lake Chain. This property is a gem with 258 feet of sand/rock frontage and 1.8 acres with a park like setting right next to the Paul Bunyan State Forest. This charming log and stone sided lake home features 3BR-2BA with a grand master bedroom suite with lake views, walk in closet and elegant master bathroom retreat. The great room features a stone gas burning fire place with cathedral ceilings and a wall of widows facing the lakeshore. Entertain your family and friends with a full walk-out basement that includes a game room, which features a wood burning fireplace and pool table! Benedict is an incredible lake with great fishing high water clarity and a max depth of 91 feet! My favorite feature of this home is the elevated entrance through the cedar and pine trees. Lots of room for the toys- 3 separate garages one insulated and heated. Schedule your appointment today.