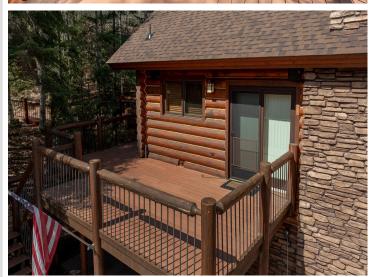

## **Description:**

Benedict Lake Home on Leech Lake Chain. This property is a gem with 258 feet of sand/rock frontage and 1.8 acres with a park like setting right next to the Paul Bunyan State Forest. This charming log and stone sided lake home features 3BR-2BA with a grand master bedroom suite with lake views, walk in closet and elegant master bathroom retreat. The great room features a stone gas burning fire place with cathedral ceilings and a wall of widows facing the lakeshore. Entertain your family and friends with a full walk-out basement that includes a game room, which features a wood burning fireplace and pool table! Benedict is an incredible lake with great fishing high water clarity and a max depth of 91 feet! My favorite feature of this home is the elevated entrance through the cedar and pine trees. Lots of room for the toys- 3 separate garages one insulated and heated. Schedule your appointment today.