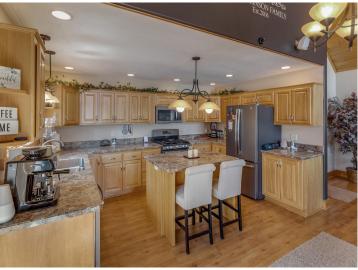

## **Description:**

Benedict Lake Home on Leech Lake Chain. This property is a gem with 258 feet of sand/rock frontage and 1.8 acres with a park like setting right next to the Paul Bunyan State Forest. This charming log and stone sided lake home features 3BR-2BA with a grand master bedroom suite with lake views, walk in closet and elegant master bathroom retreat. The great room features a stone gas burning fire place with cathedral ceilings and a wall of widows facing the lakeshore. Entertain your family and friends with a full walk-out basement that includes a game room, which features a wood burning fireplace and pool table! Benedict is an incredible lake with great fishing high water clarity and a max depth of 91 feet! My favorite feature of this home is the elevated entrance through the cedar and pine trees. Lots of room for the toys- 3 separate garages one insulated and heated. Schedule your appointment today.