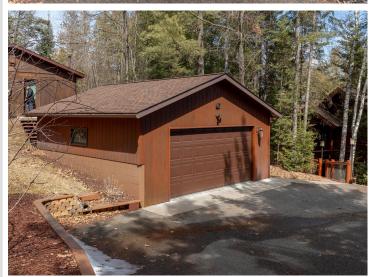

## **Description:**

Benedict Lake Home on Leech Lake Chain. This property is a gem with 258 feet of sand/rock frontage and 1.8 acres with a park like setting right next to the Paul Bunyan State Forest. This charming log and stone sided lake home features 3BR-2BA with a grand master bedroom suite with lake views, walk in closet and elegant master bathroom retreat. The great room features a stone gas burning fire place with cathedral ceilings and a wall of widows facing the lakeshore. Entertain your family and friends with a full walk-out basement that includes a game room, which features a wood burning fireplace and pool table! Benedict is an incredible lake with great fishing high water clarity and a max depth of 91 feet! My favorite feature of this home is the elevated entrance through the cedar and pine trees. Lots of room for the toys- 3 separate garages one insulated and heated. Schedule your appointment today.

## **Additional Details:**

Year Built 2004 Lot Acres 1.79

Lot Dimensions 258 x 325 x 245 x 363

Garage Stalls 4
School District 113
Taxes \$5,210
Taxes with Assessments \$5,210
Tax Year 2025