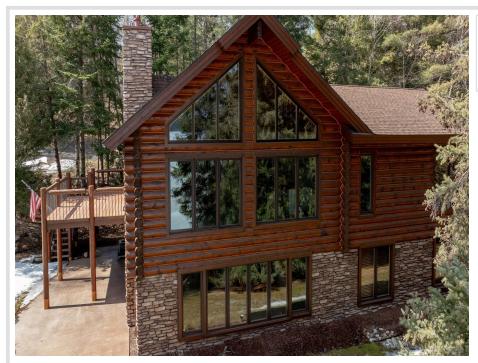

## **Description:**

Benedict Lake Home on Leech Lake Chain. This property is a gem with 258 feet of sand/rock frontage and 1.8 acres with a park like setting right next to the Paul Bunyan State Forest. This charming log and stone sided lake home features 3BR-2BA with a grand master bedroom suite with lake views, walk in closet and elegant master bathroom retreat. The great room features a stone gas burning fire place with cathedral ceilings and a wall of widows facing the lakeshore. Entertain your family and friends with a full walk-out basement that includes a game room, which features a wood burning fireplace and pool table! Benedict is an incredible lake with great fishing high water clarity and a max depth of 91 feet! My favorite feature of this home is the elevated entrance through the cedar and pine trees. Lots of room for the toys- 3 separate garages one insulated and heated. Schedule your appointment today.