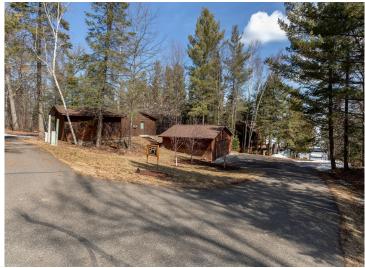

## **Description:**

Benedict Lake Home on Leech Lake Chain. This property is a gem with 258 feet of sand/rock frontage and 1.8 acres with a park like setting right next to the Paul Bunyan State Forest. This charming log and stone sided lake home features 3BR-2BA with a grand master bedroom suite with lake views, walk in closet and elegant master bathroom retreat. The great room features a stone gas burning fire place with cathedral ceilings and a wall of widows facing the lakeshore. Entertain your family and friends with a full walk-out basement that includes a game room, which features a wood burning fireplace and pool table! Benedict is an incredible lake with great fishing high water clarity and a max depth of 91 feet! My favorite feature of this home is the elevated entrance through the cedar and pine trees. Lots of room for the toys- 3 separate garages one insulated and heated. Schedule your appointment today.

## **Driving Directions:**

From Walker, take MN-200W/MN-371N to left onto CO RD 38, to left onto CO RD 39, to left onto PARKWAY 1, to left at "Y", follow arrows in to sign at fire #31690.

Listed By: Cedar Point Realty -Walker