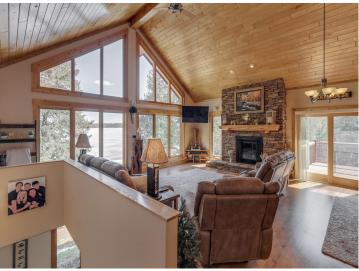

## **Description:**

Benedict Lake Home on Leech Lake Chain. This property is a gem with 258 feet of sand/rock frontage and 1.8 acres with a park like setting right next to the Paul Bunyan State Forest. This charming log and stone sided lake home features 3BR-2BA with a grand master bedroom suite with lake views, walk in closet and elegant master bathroom retreat. The great room features a stone gas burning fire place with cathedral ceilings and a wall of widows facing the lakeshore. Entertain your family and friends with a full walk-out basement that includes a game room, which features a wood burning fireplace and pool table! Benedict is an incredible lake with great fishing high water clarity and a max depth of 91 feet! My favorite feature of this home is the elevated entrance through the cedar and pine trees. Lots of room for the toys- 3 separate garages one insulated and heated. Schedule your appointment today.