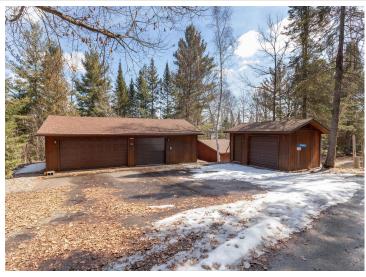

## **Description:**

Benedict Lake Home on Leech Lake Chain. This property is a gem with 258 feet of sand/rock frontage and 1.8 acres with a park like setting right next to the Paul Bunyan State Forest. This charming log and stone sided lake home features 3BR-2BA with a grand master bedroom suite with lake views, walk in closet and elegant master bathroom retreat. The great room features a stone gas burning fire place with cathedral ceilings and a wall of widows facing the lakeshore. Entertain your family and friends with a full walk-out basement that includes a game room, which features a wood burning fireplace and pool table! Benedict is an incredible lake with great fishing high water clarity and a max depth of 91 feet! My favorite feature of this home is the elevated entrance through the cedar and pine trees. Lots of room for the toys- 3 separate garages one insulated and heated. Schedule your appointment today.

## **Additional Details:**

Year Built 2004 Lot Acres 1.79

Lot Dimensions 258 x 325 x 245 x 363

Garage Stalls 4
School District 113
Taxes \$5,210
Taxes with Assessments \$5,210
Tax Year 2025