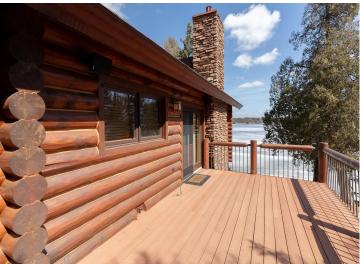

## **Description:**

Benedict Lake Home on Leech Lake Chain. This property is a gem with 258 feet of sand/rock frontage and 1.8 acres with a park like setting right next to the Paul Bunyan State Forest. This charming log and stone sided lake home features 3BR-2BA with a grand master bedroom suite with lake views, walk in closet and elegant master bathroom retreat. The great room features a stone gas burning fire place with cathedral ceilings and a wall of widows facing the lakeshore. Entertain your family and friends with a full walk-out basement that includes a game room, which features a wood burning fireplace and pool table! Benedict is an incredible lake with great fishing high water clarity and a max depth of 91 feet! My favorite feature of this home is the elevated entrance through the cedar and pine trees. Lots of room for the toys- 3 separate garages one insulated and heated. Schedule your appointment today.