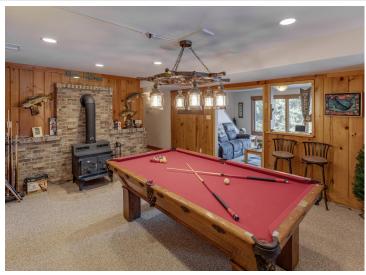

## **Description:**

Benedict Lake Home on Leech Lake Chain. This property is a gem with 258 feet of sand/rock frontage and 1.8 acres with a park like setting right next to the Paul Bunyan State Forest. This charming log and stone sided lake home features 3BR-2BA with a grand master bedroom suite with lake views, walk in closet and elegant master bathroom retreat. The great room features a stone gas burning fire place with cathedral ceilings and a wall of widows facing the lakeshore. Entertain your family and friends with a full walk-out basement that includes a game room, which features a wood burning fireplace and pool table! Benedict is an incredible lake with great fishing high water clarity and a max depth of 91 feet! My favorite feature of this home is the elevated entrance through the cedar and pine trees. Lots of room for the toys- 3 separate garages one insulated and heated. Schedule your appointment today.