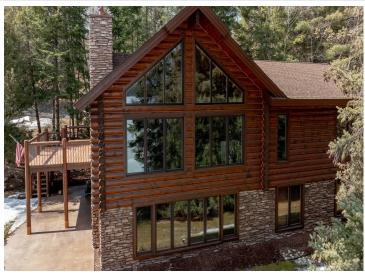

## **Description:**

Benedict Lake Home on Leech Lake Chain. This property is a gem with 258 feet of sand/rock frontage and 1.8 acres with a park like setting right next to the Paul Bunyan State Forest. This charming log and stone sided lake home features 3BR-2BA with a grand master bedroom suite with lake views, walk in closet and elegant master bathroom retreat. The great room features a stone gas burning fire place with cathedral ceilings and a wall of widows facing the lakeshore. Entertain your family and friends with a full walk-out basement that includes a game room, which features a wood burning fireplace and pool table! Benedict is an incredible lake with great fishing high water clarity and a max depth of 91 feet! My favorite feature of this home is the elevated entrance through the cedar and pine trees. Lots of room for the toys- 3 separate garages one insulated and heated. Schedule your appointment today.