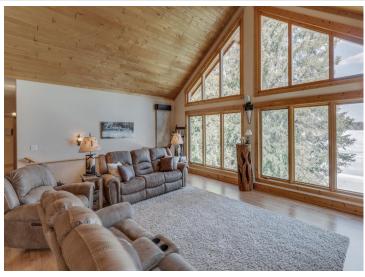

## **Description:**

Benedict Lake Home on Leech Lake Chain. This property is a gem with 258 feet of sand/rock frontage and 1.8 acres with a park like setting right next to the Paul Bunyan State Forest. This charming log and stone sided lake home features 3BR-2BA with a grand master bedroom suite with lake views, walk in closet and elegant master bathroom retreat. The great room features a stone gas burning fire place with cathedral ceilings and a wall of widows facing the lakeshore. Entertain your family and friends with a full walk-out basement that includes a game room, which features a wood burning fireplace and pool table! Benedict is an incredible lake with great fishing high water clarity and a max depth of 91 feet! My favorite feature of this home is the elevated entrance through the cedar and pine trees. Lots of room for the toys- 3 separate garages one insulated and heated. Schedule your appointment today.