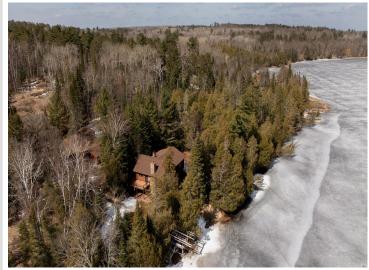

## **Description:**

Benedict Lake Home on Leech Lake Chain. This property is a gem with 258 feet of sand/rock frontage and 1.8 acres with a park like setting right next to the Paul Bunyan State Forest. This charming log and stone sided lake home features 3BR-2BA with a grand master bedroom suite with lake views, walk in closet and elegant master bathroom retreat. The great room features a stone gas burning fire place with cathedral ceilings and a wall of widows facing the lakeshore. Entertain your family and friends with a full walk-out basement that includes a game room, which features a wood burning fireplace and pool table! Benedict is an incredible lake with great fishing high water clarity and a max depth of 91 feet! My favorite feature of this home is the elevated entrance through the cedar and pine trees. Lots of room for the toys- 3 separate garages one insulated and heated. Schedule your appointment today.