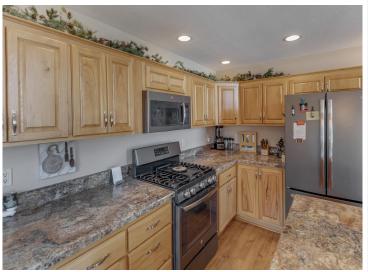

## **Description:**

Benedict Lake Home on Leech Lake Chain. This property is a gem with 258 feet of sand/rock frontage and 1.8 acres with a park like setting right next to the Paul Bunyan State Forest. This charming log and stone sided lake home features 3BR-2BA with a grand master bedroom suite with lake views, walk in closet and elegant master bathroom retreat. The great room features a stone gas burning fire place with cathedral ceilings and a wall of widows facing the lakeshore. Entertain your family and friends with a full walk-out basement that includes a game room, which features a wood burning fireplace and pool table! Benedict is an incredible lake with great fishing high water clarity and a max depth of 91 feet! My favorite feature of this home is the elevated entrance through the cedar and pine trees. Lots of room for the toys- 3 separate garages one insulated and heated. Schedule your appointment today.