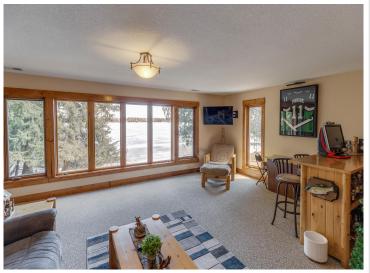

## **Description:**

Benedict Lake Home on Leech Lake Chain. This property is a gem with 258 feet of sand/rock frontage and 1.8 acres with a park like setting right next to the Paul Bunyan State Forest. This charming log and stone sided lake home features 3BR-2BA with a grand master bedroom suite with lake views, walk in closet and elegant master bathroom retreat. The great room features a stone gas burning fire place with cathedral ceilings and a wall of widows facing the lakeshore. Entertain your family and friends with a full walk-out basement that includes a game room, which features a wood burning fireplace and pool table! Benedict is an incredible lake with great fishing high water clarity and a max depth of 91 feet! My favorite feature of this home is the elevated entrance through the cedar and pine trees. Lots of room for the toys- 3 separate garages one insulated and heated. Schedule your appointment today.