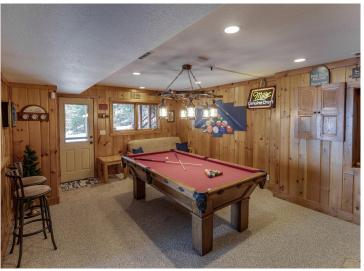

## **Description:**

Benedict Lake Home on Leech Lake Chain. This property is a gem with 258 feet of sand/rock frontage and 1.8 acres with a park like setting right next to the Paul Bunyan State Forest. This charming log and stone sided lake home features 3BR-2BA with a grand master bedroom suite with lake views, walk in closet and elegant master bathroom retreat. The great room features a stone gas burning fire place with cathedral ceilings and a wall of widows facing the lakeshore. Entertain your family and friends with a full walk-out basement that includes a game room, which features a wood burning fireplace and pool table! Benedict is an incredible lake with great fishing high water clarity and a max depth of 91 feet! My favorite feature of this home is the elevated entrance through the cedar and pine trees. Lots of room for the toys- 3 separate garages one insulated and heated. Schedule your appointment today.