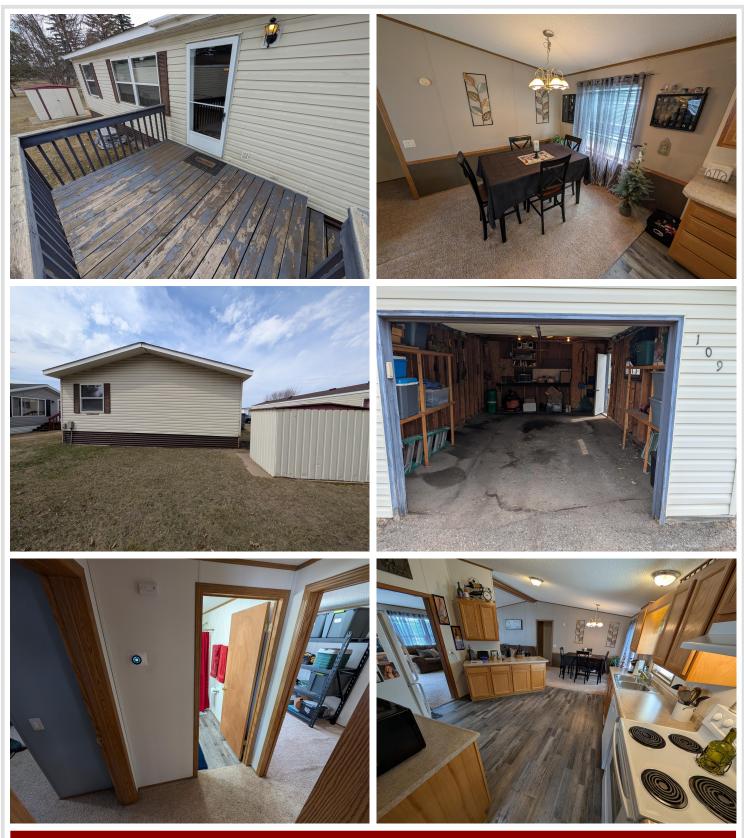

## **Description:**

Welcome to Easy Living at 109 Kari Ln! Discover unbeatable value in this charming 3-bedroom, 2-bathroom home nestled in the desirable Stoneybrook South neighborhood. With 1,232 square feet of comfortable living space, this home is a fantastic opportunity for affordable homeownership. Step inside to find updated vinyl flooring (2021) in the kitchen, both bathrooms, and entryways-stylish, durable, and easy to maintain. Imagine enjoying freshly updated finishes every day! The layout is designed for easy living, featuring a spacious kitchen, an open-concept living and dining area, and wellproportioned bedrooms, perfect for a home office, guests, or hobbies. With two full bathrooms, mornings run smoothly for everyone. No need to share a bathroom since one of them is en suite to the primary bedroom. Enjoy year-round comfort with a new furnace installed in 2019, and peace of mind knowing the roof was re-shingled in 2013. Plus, very low property taxes help keep your monthly expenses down. This home has been lovingly maintained and is ready for its next chapter. Come see all that Stoneybrook South has to offer, you'll love the neighborhood.