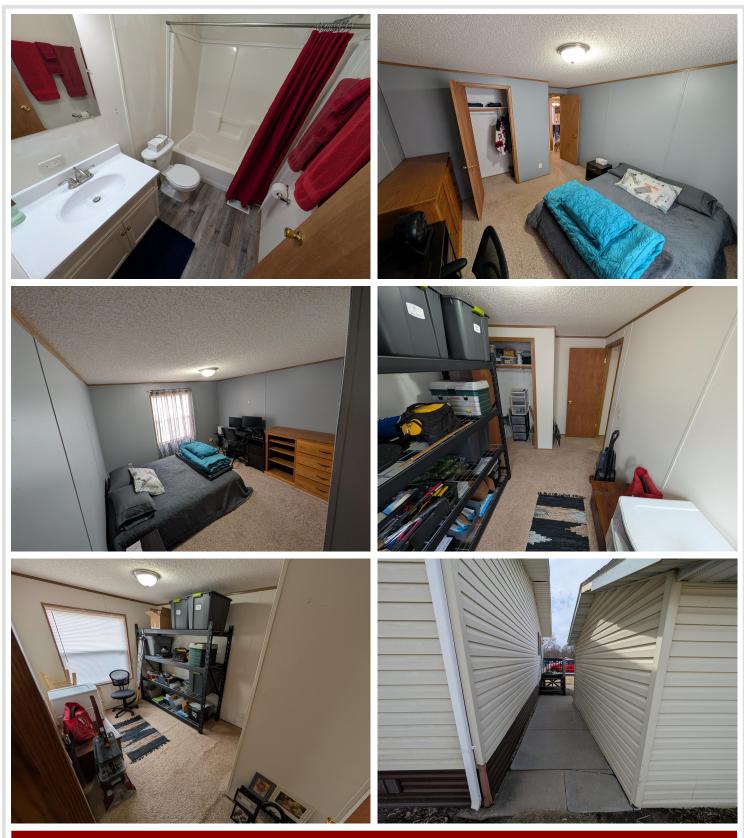

## **Description:**

Welcome to Easy Living at 109 Kari Ln! Discover unbeatable value in this charming 3-bedroom, 2-bathroom home nestled in the desirable Stoneybrook South neighborhood. With 1,232 square feet of comfortable living space, this home is a fantastic opportunity for affordable homeownership. Step inside to find updated vinyl flooring (2021) in the kitchen, both bathrooms, and entryways-stylish, durable, and easy to maintain. Imagine enjoying freshly updated finishes every day! The layout is designed for easy living, featuring a spacious kitchen, an open-concept living and dining area, and wellproportioned bedrooms, perfect for a home office, guests, or hobbies. With two full bathrooms, mornings run smoothly for everyone. No need to share a bathroom since one of them is en suite to the primary bedroom. Enjoy year-round comfort with a new furnace installed in 2019, and peace of mind knowing the roof was re-shingled in 2013. Plus, very low property taxes help keep your monthly expenses down. This home has been lovingly maintained and is ready for its next chapter. Come see all that Stoneybrook South has to offer, you'll love the neighborhood.