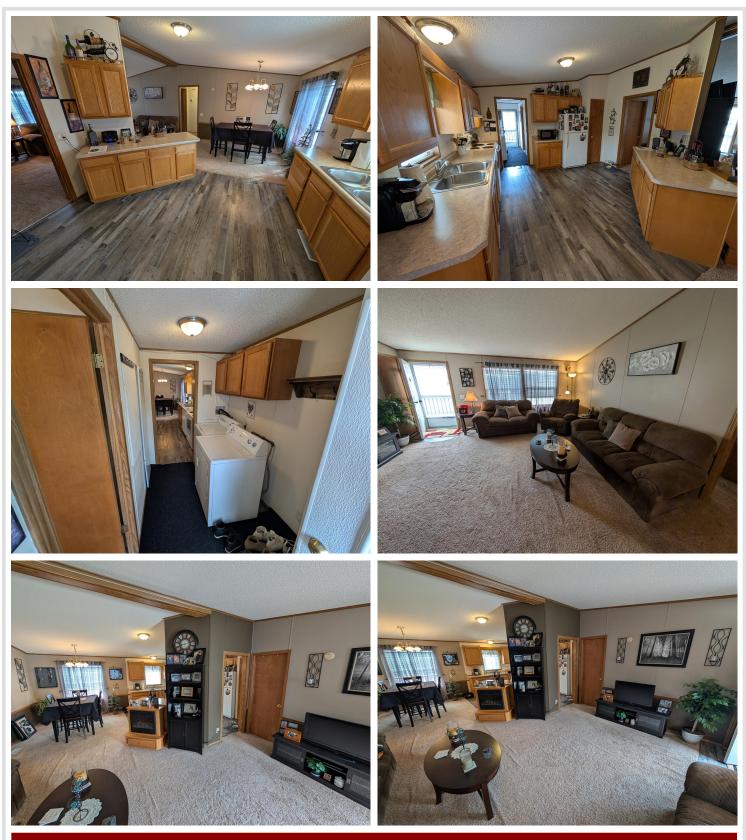

## **Description:**

Welcome to Easy Living at 109 Kari Ln! Discover unbeatable value in this charming 3-bedroom, 2-bathroom home nestled in the desirable Stoneybrook South neighborhood. With 1,232 square feet of comfortable living space, this home is a fantastic opportunity for affordable homeownership. Step inside to find updated vinyl flooring (2021) in the kitchen, both bathrooms, and entryways-stylish, durable, and easy to maintain. Imagine enjoying freshly updated finishes every day! The layout is designed for easy living, featuring a spacious kitchen, an open-concept living and dining area, and wellproportioned bedrooms, perfect for a home office, guests, or hobbies. With two full bathrooms, mornings run smoothly for everyone. No need to share a bathroom since one of them is en suite to the primary bedroom. Enjoy year-round comfort with a new furnace installed in 2019, and peace of mind knowing the roof was re-shingled in 2013. Plus, very low property taxes help keep your monthly expenses down. This home has been lovingly maintained and is ready for its next chapter. Come see all that Stoneybrook South has to offer, you'll love the neighborhood.