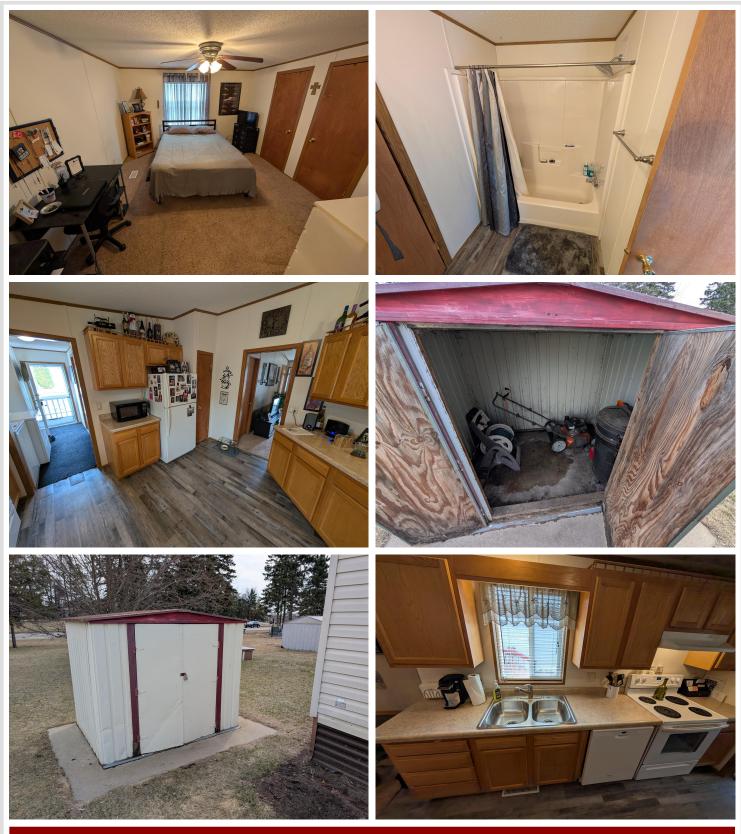

## **Description:**

Welcome to Easy Living at 109 Kari Ln! Discover unbeatable value in this charming 3-bedroom, 2-bathroom home nestled in the desirable Stoneybrook South neighborhood. With 1,232 square feet of comfortable living space, this home is a fantastic opportunity for affordable homeownership. Step inside to find updated vinyl flooring (2021) in the kitchen, both bathrooms, and entryways-stylish, durable, and easy to maintain. Imagine enjoying freshly updated finishes every day! The layout is designed for easy living, featuring a spacious kitchen, an open-concept living and dining area, and wellproportioned bedrooms, perfect for a home office, guests, or hobbies. With two full bathrooms, mornings run smoothly for everyone. No need to share a bathroom since one of them is en suite to the primary bedroom. Enjoy year-round comfort with a new furnace installed in 2019, and peace of mind knowing the roof was re-shingled in 2013. Plus, very low property taxes help keep your monthly expenses down. This home has been lovingly maintained and is ready for its next chapter. Come see all that Stoneybrook South has to offer, you'll love the neighborhood.