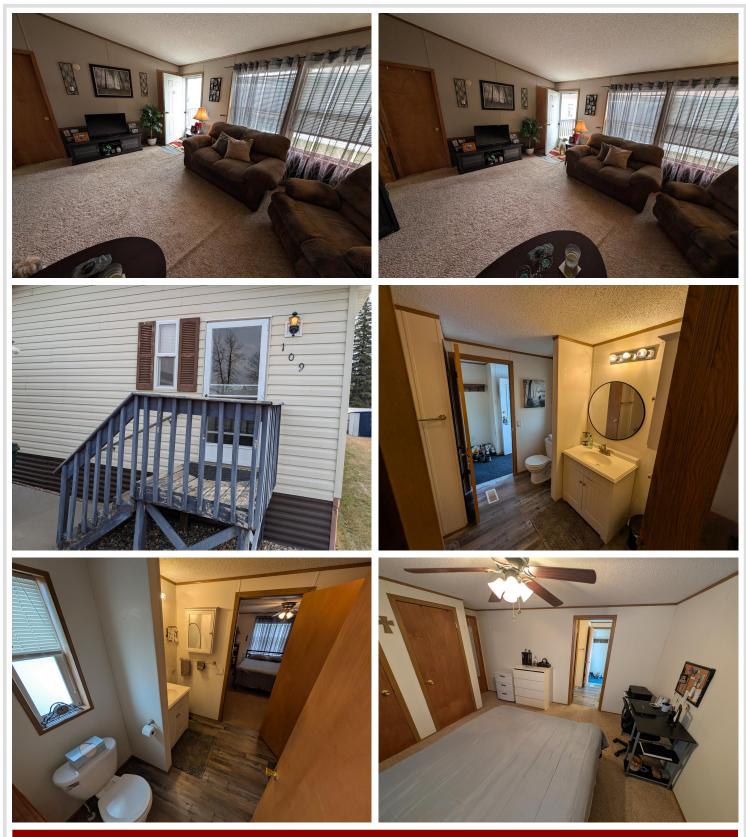

## **Description:**

Welcome to Easy Living at 109 Kari Ln! Discover unbeatable value in this charming 3-bedroom, 2-bathroom home nestled in the desirable Stoneybrook South neighborhood. With 1,232 square feet of comfortable living space, this home is a fantastic opportunity for affordable homeownership. Step inside to find updated vinyl flooring (2021) in the kitchen, both bathrooms, and entryways-stylish, durable, and easy to maintain. Imagine enjoying freshly updated finishes every day! The layout is designed for easy living, featuring a spacious kitchen, an open-concept living and dining area, and wellproportioned bedrooms, perfect for a home office, guests, or hobbies. With two full bathrooms, mornings run smoothly for everyone. No need to share a bathroom since one of them is en suite to the primary bedroom. Enjoy year-round comfort with a new furnace installed in 2019, and peace of mind knowing the roof was re-shingled in 2013. Plus, very low property taxes help keep your monthly expenses down. This home has been lovingly maintained and is ready for its next chapter. Come see all that Stoneybrook South has to offer, you'll love the neighborhood.