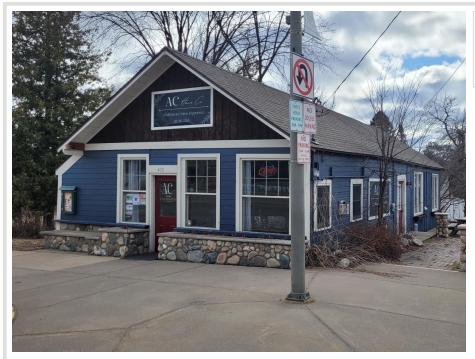

## **Description:**

THIS HISTORIC "COMMUNITY OIL" BUILDING OOZES CHARACTER WITH A MULTITUDE OF COMMERCIAL POSSIBILITIES AND GREAT VISIBILITY ON BARCLAY AVENUE.

**\$150,000**MLS 6703429 Commercial 400 Barclay Avenue
Pine River MN 56474