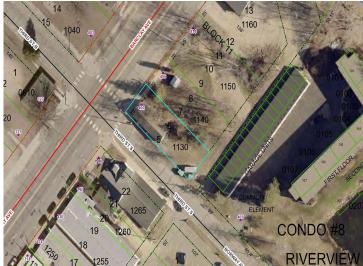

## **Additional Details:**

Year Built 1930
Lot Acres 0.16
Lot Dimensions 50'x136'
School District 2174
Taxes \$1,096
Taxes with Assessments \$1,246
Tax Year 2025