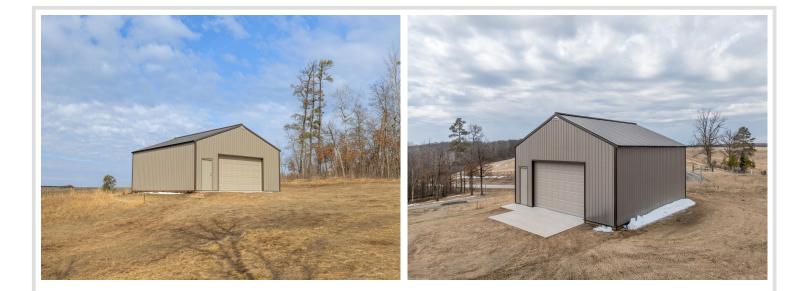

## **Description:**

Experience abundant privacy in this beautiful home, highlighted by gleaming hardwood floors and an abundance of natural light streaming through large windows. The spacious family room offers plenty of room for relaxation and entertaining, while the master suite features a generous walk-in closet that provides ample storage. Outside, you'll find a detached double-stall garage, complete with extra storage space above, perfect for keeping your belongings organized. A 30x32 pole building adds even more versatility for hobbies or equipment storage. Enjoy serene moments by the flat beach area, ideal for sunbathing or picnics, and unwind around the cozy fire pit, perfect for gathering with friends and family under the stars. The property offers excellent fishing on 8th Crow Wing Lake and provides access to 9th and 10th Crow Wing Lakes, ensuring unlimited recreational opportunities.