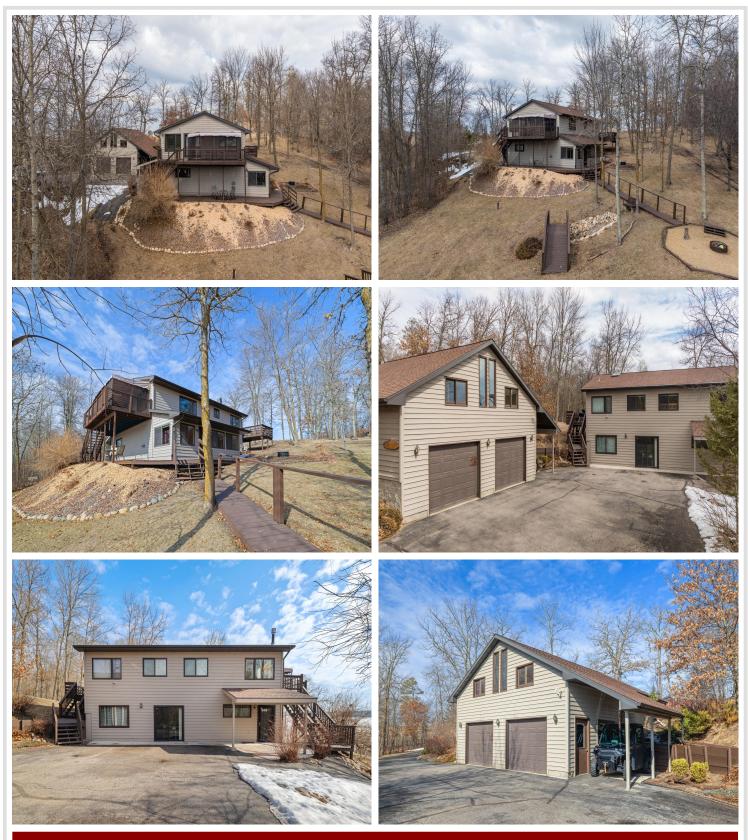

## **Description:**

Experience abundant privacy in this beautiful home, highlighted by gleaming hardwood floors and an abundance of natural light streaming through large windows. The spacious family room offers plenty of room for relaxation and entertaining, while the master suite features a generous walk-in closet that provides ample storage. Outside, you'll find a detached double-stall garage, complete with extra storage space above, perfect for keeping your belongings organized. A 30x32 pole building adds even more versatility for hobbies or equipment storage. Enjoy serene moments by the flat beach area, ideal for sunbathing or picnics, and unwind around the cozy fire pit, perfect for gathering with friends and family under the stars. The property offers excellent fishing on 8th Crow Wing Lake and provides access to 9th and 10th Crow Wing Lakes, ensuring unlimited recreational opportunities.