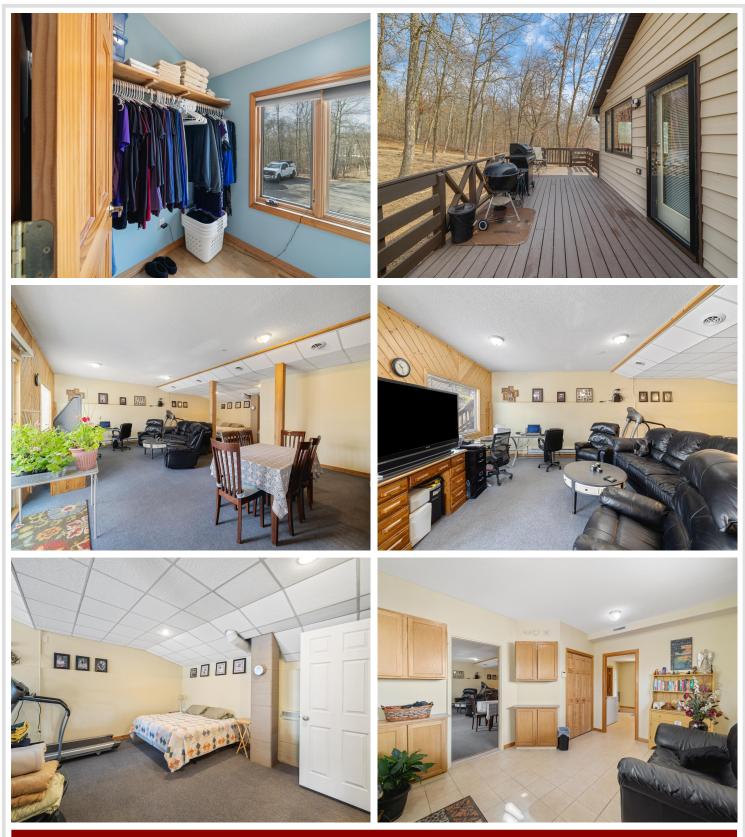

## **Description:**

Experience abundant privacy in this beautiful home, highlighted by gleaming hardwood floors and an abundance of natural light streaming through large windows. The spacious family room offers plenty of room for relaxation and entertaining, while the master suite features a generous walk-in closet that provides ample storage. Outside, you'll find a detached double-stall garage, complete with extra storage space above, perfect for keeping your belongings organized. A 30x32 pole building adds even more versatility for hobbies or equipment storage. Enjoy serene moments by the flat beach area, ideal for sunbathing or picnics, and unwind around the cozy fire pit, perfect for gathering with friends and family under the stars. The property offers excellent fishing on 8th Crow Wing Lake and provides access to 9th and 10th Crow Wing Lakes, ensuring unlimited recreational opportunities.