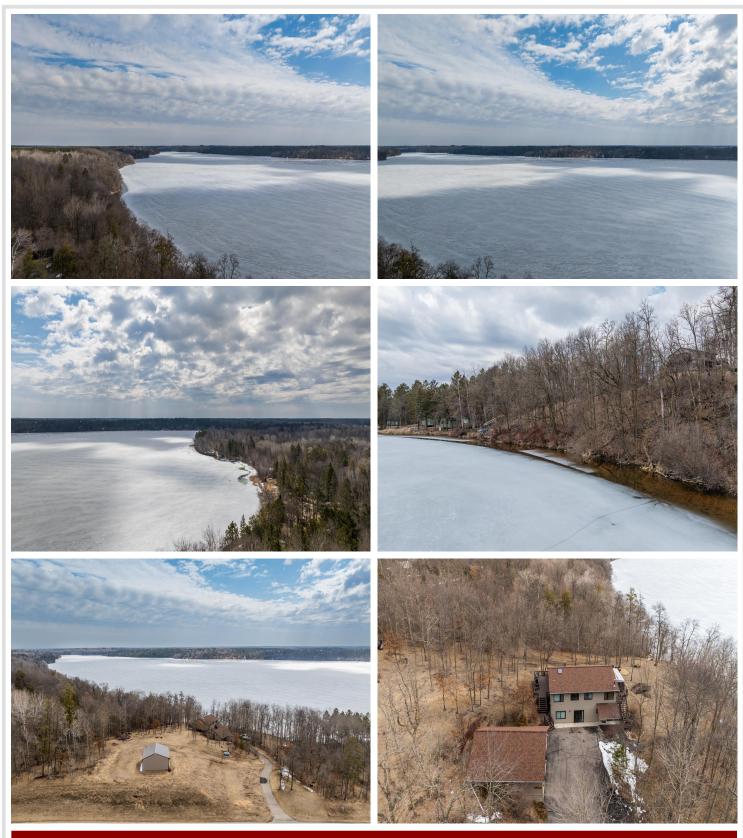

## **Description:**

Experience abundant privacy in this beautiful home, highlighted by gleaming hardwood floors and an abundance of natural light streaming through large windows. The spacious family room offers plenty of room for relaxation and entertaining, while the master suite features a generous walk-in closet that provides ample storage. Outside, you'll find a detached double-stall garage, complete with extra storage space above, perfect for keeping your belongings organized. A 30x32 pole building adds even more versatility for hobbies or equipment storage. Enjoy serene moments by the flat beach area, ideal for sunbathing or picnics, and unwind around the cozy fire pit, perfect for gathering with friends and family under the stars. The property offers excellent fishing on 8th Crow Wing Lake and provides access to 9th and 10th Crow Wing Lakes, ensuring unlimited recreational opportunities.