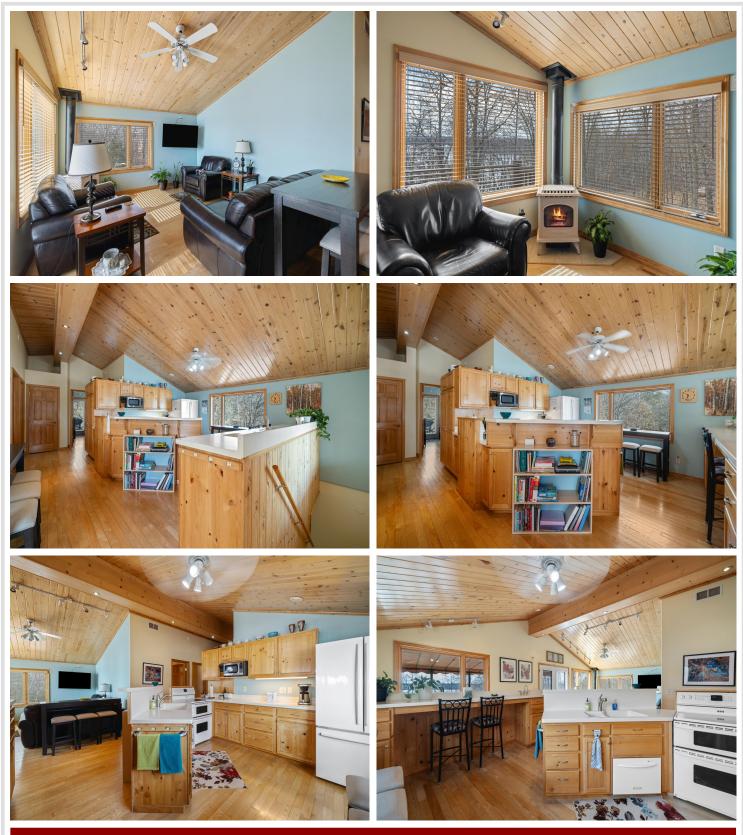

## **Description:**

Experience abundant privacy in this beautiful home, highlighted by gleaming hardwood floors and an abundance of natural light streaming through large windows. The spacious family room offers plenty of room for relaxation and entertaining, while the master suite features a generous walk-in closet that provides ample storage. Outside, you'll find a detached double-stall garage, complete with extra storage space above, perfect for keeping your belongings organized. A 30x32 pole building adds even more versatility for hobbies or equipment storage. Enjoy serene moments by the flat beach area, ideal for sunbathing or picnics, and unwind around the cozy fire pit, perfect for gathering with friends and family under the stars. The property offers excellent fishing on 8th Crow Wing Lake and provides access to 9th and 10th Crow Wing Lakes, ensuring unlimited recreational opportunities.