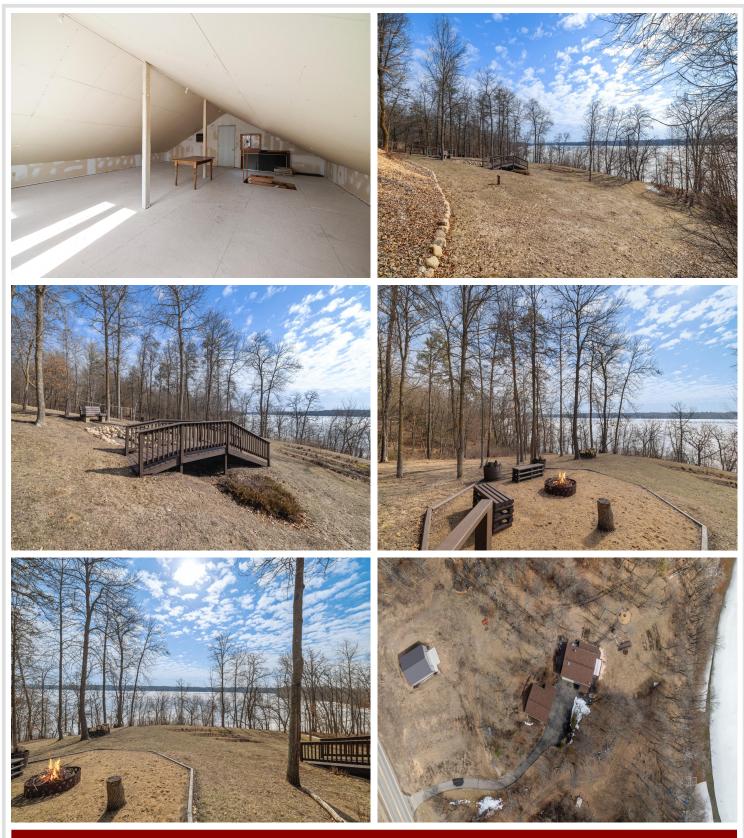

## **Description:**

Experience abundant privacy in this beautiful home, highlighted by gleaming hardwood floors and an abundance of natural light streaming through large windows. The spacious family room offers plenty of room for relaxation and entertaining, while the master suite features a generous walk-in closet that provides ample storage. Outside, you'll find a detached double-stall garage, complete with extra storage space above, perfect for keeping your belongings organized. A 30x32 pole building adds even more versatility for hobbies or equipment storage. Enjoy serene moments by the flat beach area, ideal for sunbathing or picnics, and unwind around the cozy fire pit, perfect for gathering with friends and family under the stars. The property offers excellent fishing on 8th Crow Wing Lake and provides access to 9th and 10th Crow Wing Lakes, ensuring unlimited recreational opportunities.