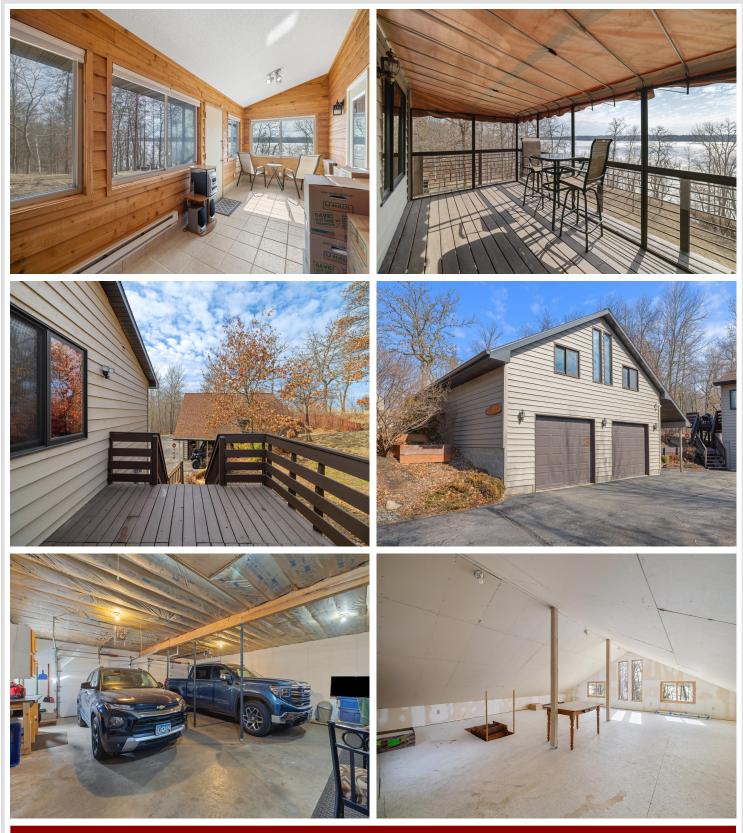

## **Description:**

Experience abundant privacy in this beautiful home, highlighted by gleaming hardwood floors and an abundance of natural light streaming through large windows. The spacious family room offers plenty of room for relaxation and entertaining, while the master suite features a generous walk-in closet that provides ample storage. Outside, you'll find a detached double-stall garage, complete with extra storage space above, perfect for keeping your belongings organized. A 30x32 pole building adds even more versatility for hobbies or equipment storage. Enjoy serene moments by the flat beach area, ideal for sunbathing or picnics, and unwind around the cozy fire pit, perfect for gathering with friends and family under the stars. The property offers excellent fishing on 8th Crow Wing Lake and provides access to 9th and 10th Crow Wing Lakes, ensuring unlimited recreational opportunities.

## Additional Details:

| Year Built             | 2000            |
|------------------------|-----------------|
| Lot Acres              | 3.1             |
| Lot Dimensions         | 274x454x240x598 |
| Garage Stalls          | 2               |
| School District        | 308             |
| Taxes                  | \$2,858         |
| Taxes with Assessments | \$3,068         |
| Tax Year               | 2024            |

#### Additional Features:

Basement: Finished, Full, Walkout Fuel: Electric, Propane Garage: 2 Heat: Baseboard, Forced Air, Fireplace(s) Sewer: Private Sewer Water: Private Air Conditioning: Central Air