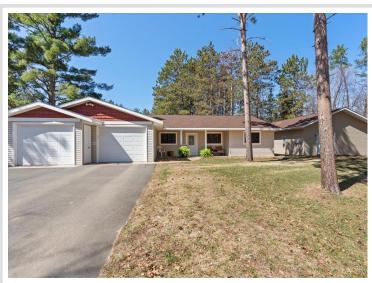

MLS 6703687 Residential

\$350,000

1,574 sq ft 3 bedrooms 2 baths

4813 Kyar Lane Brainerd MN 56401

Status: Pending

## **Description:**

Welcome to 4813 Kyar Lane — a beautifully maintained 3-bedroom, 2-bathroom home nestled in a quiet neighborhood with quick access to lakes, trails, and town. With 1,574 finished square feet, this home blends everyday comfort with extra space for work, play, and storage.

This home offers open layout with main floor living, and an spacious kitchen perfect for gatherings & mealtime. Both bathrooms are modern and clean, and the three bedrooms offer great flexibility for family, guests, or a home office.

Enjoy the convenience of a 2-stall attached garage, PLUS a dream setup for hobbyists and gearheads: a 24x40 detached heated garage — ideal for a workshop, man-cave or she-shed, or all your Up North toys!

Situated nearly 4 acres, this home offers the best of Lake Country living — just minutes from Gull Lake, Brainerd, Baxter or Nisswa!