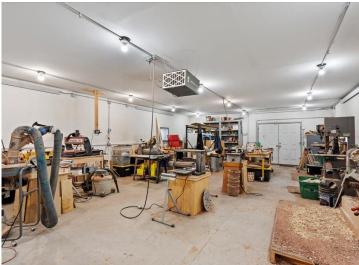

Enjoy the convenience of a 2-stall attached garage, PLUS a dream setup for hobbyists and gearheads: a 24x40 detached heated garage — ideal for a workshop, man-cave or she-shed, or all your Up North toys!