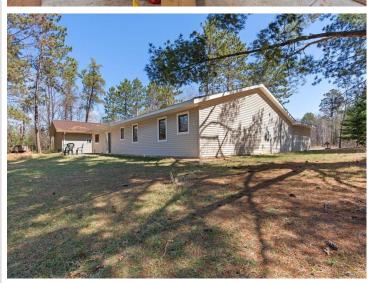

## **Description:**

Welcome to 4813 Kyar Lane — a beautifully maintained 3-bedroom, 2-bathroom home nestled in a quiet neighborhood with quick access to lakes, trails, and town. With 1,574 finished square feet, this home blends everyday comfort with extra space for work, play, and storage.

Situated nearly 4 acres, this home offers the best of Lake Country living — just minutes from Gull Lake, Brainerd, Baxter or Nisswa!