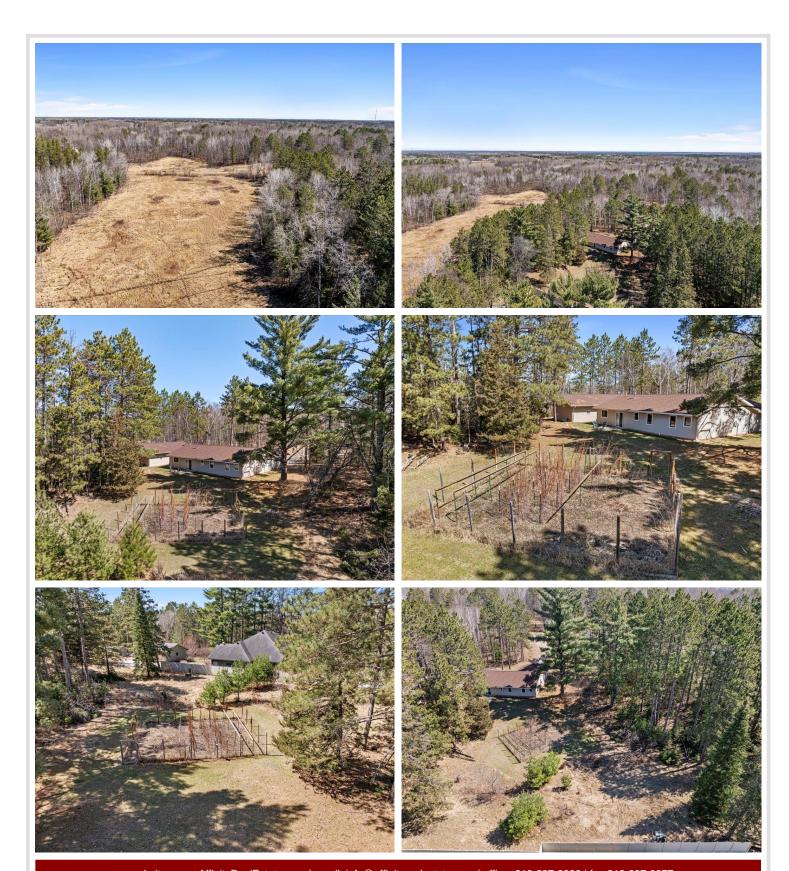

## **Description:**

Welcome to 4813 Kyar Lane — a beautifully maintained 3-bedroom, 2-bathroom home nestled in a quiet neighborhood with quick access to lakes, trails, and town. With 1,574 finished square feet, this home blends everyday comfort with extra space for work, play, and storage.

This home offers open layout with main floor living, and an spacious kitchen perfect for gatherings & mealtime. Both bathrooms are modern and clean, and the three bedrooms offer great flexibility for family, guests, or a home office.

Enjoy the convenience of a 2-stall attached garage, PLUS a dream setup for hobbyists and gearheads: a 24x40 detached heated garage — ideal for a workshop, man-cave or she-shed, or all your Up North toys!

Situated nearly 4 acres, this home offers the best of Lake Country living — just minutes from Gull Lake, Brainerd, Baxter or Nisswa!