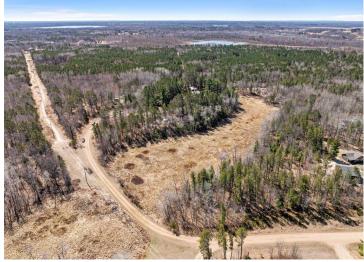

Situated nearly 4 acres, this home offers the best of Lake Country living — just minutes from Gull Lake, Brainerd, Baxter or Nisswa!

## **Additional Details:**

Year Built 2016 Lot Acres 3.83

Lot Dimensions 224 x 478 x 226 x irr

Garage Stalls 2
School District 181
Taxes \$1,950
Taxes with Assessments \$1,950
Tax Year 2024