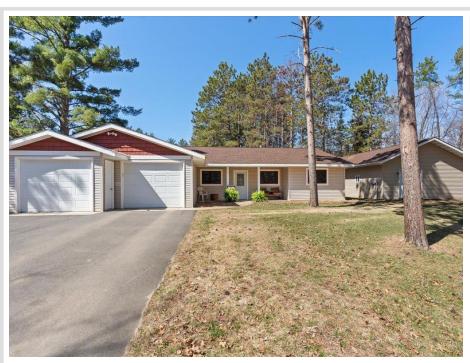

MLS 6703687 Residential

\$350,000

1,574 sq ft 3 bedrooms 2 baths

4813 Kyar Lane Brainerd MN 56401

Status: Pending

## **Description:**

Welcome to 4813 Kyar Lane — a beautifully maintained 3-bedroom, 2-bathroom home nestled in a quiet neighborhood with quick access to lakes, trails, and town. With 1,574 finished square feet, this home blends everyday comfort with extra space for work, play, and storage.

This home offers open layout with main floor living, and an spacious kitchen perfect for gatherings & mealtime. Both bathrooms are modern and clean, and the three bedrooms offer great flexibility for family, guests, or a home office.

Enjoy the convenience of a 2-stall attached garage, PLUS a dream setup for hobbyists and gearheads: a 24x40 detached heated garage — ideal for a workshop, man-cave or she-shed, or all your Up North toys!

Situated nearly 4 acres, this home offers the best of Lake Country living — just minutes from Gull Lake, Brainerd, Baxter or Nisswa!