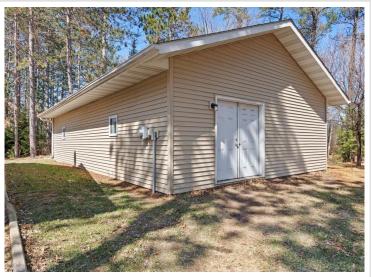

Enjoy the convenience of a 2-stall attached garage, PLUS a dream setup for hobbyists and gearheads: a 24x40 detached heated garage — ideal for a workshop, man-cave or she-shed, or all your Up North toys!