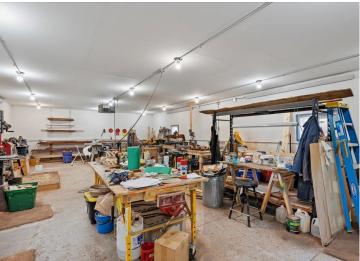

Enjoy the convenience of a 2-stall attached garage, PLUS a dream setup for hobbyists and gearheads: a 24x40 detached heated garage — ideal for a workshop, man-cave or she-shed, or all your Up North toys!