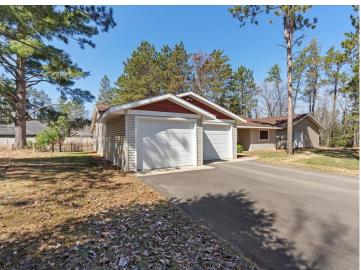

Enjoy the convenience of a 2-stall attached garage, PLUS a dream setup for hobbyists and gearheads: a 24x40 detached heated garage — ideal for a workshop, man-cave or she-shed, or all your Up North toys!