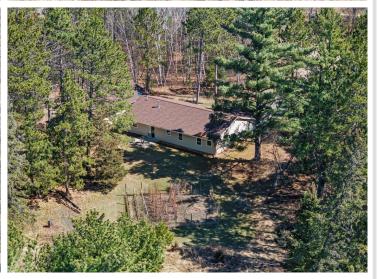

## **Description:**

Welcome to 4813 Kyar Lane — a beautifully maintained 3-bedroom, 2-bathroom home nestled in a quiet neighborhood with quick access to lakes, trails, and town. With 1,574 finished square feet, this home blends everyday comfort with extra space for work, play, and storage.

Situated nearly 4 acres, this home offers the best of Lake Country living — just minutes from Gull Lake, Brainerd, Baxter or Nisswa!