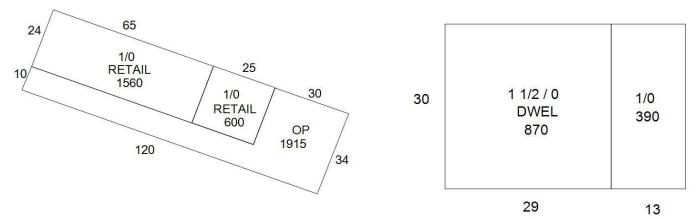

## Additional Details:

| Year Built             | 1993             |
|------------------------|------------------|
| Lot Acres              | 9.97             |
| Lot Dimensions         | 499x591x745x1145 |
| Garage Stalls          | 5                |
| School District        | 181              |
| Taxes                  | \$3,586          |
| Taxes with Assessments | \$3.616          |