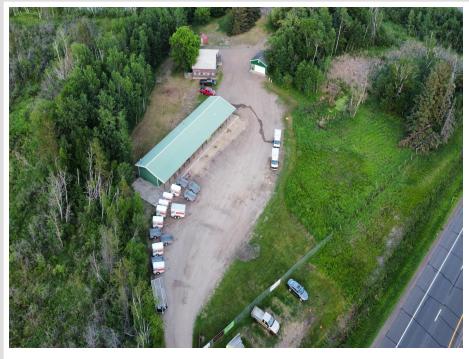

## **Description:**

Prime Commercial Opportunity on the Booming 371 Corridor!

Looking to expand your business in one of the fastest-growing areas in the Lakes Region? Don't miss this prime location right on the sought-after 371 corridor!

Key Features:

Almost 10 Acres Zoned - 233 - 3A COMMERCIAL PREFERENTIAL, Unorganized Territory

Room to grow – ample space for expansion

Full of character - a unique property with personality

Unbeatable location - centrally nestled between Baxter/Brainerd and Nisswa

## Additional Details:

| Year Built             | 1993             |
|------------------------|------------------|
| Lot Acres              | 9.97             |
| Lot Dimensions         | 499x591x745x1145 |
| Garage Stalls          | 5                |
| School District        | 181              |
| Taxes                  | \$3,586          |
| Taxes with Assessments | \$3.616          |