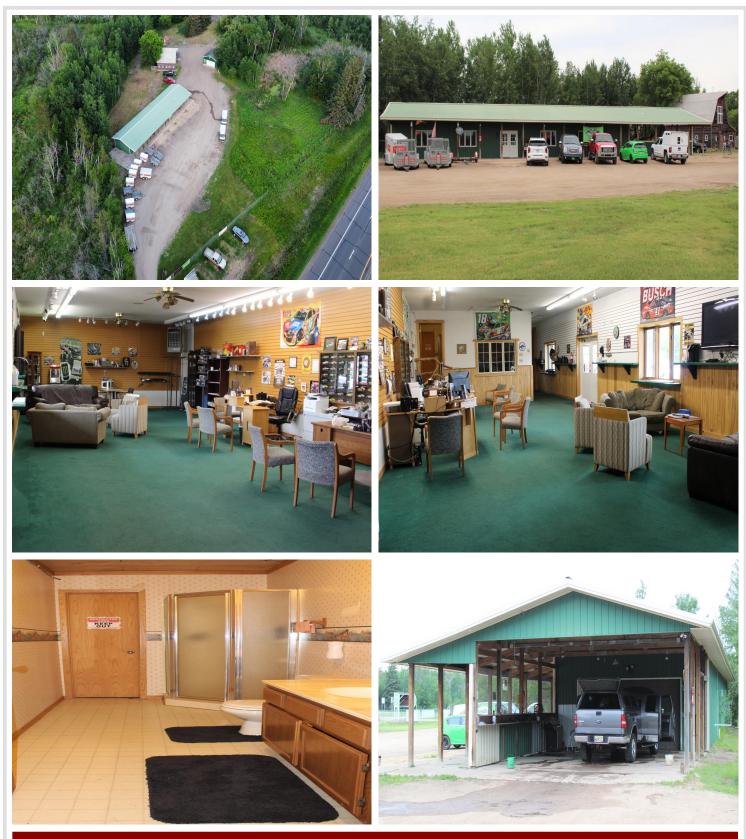

## **Description:**

Prime Commercial Opportunity on the Booming 371 Corridor!

Looking to expand your business in one of the fastest-growing areas in the Lakes Region? Don't miss this prime location right on the sought-after 371 corridor!

Key Features:

Almost 10 Acres Zoned - 233 - 3A COMMERCIAL PREFERENTIAL, Unorganized Territory

Room to grow – ample space for expansion

Full of character - a unique property with personality

Unbeatable location - centrally nestled between Baxter/Brainerd and Nisswa

## Additional Details:

| Year Built             | 1993             |
|------------------------|------------------|
| Lot Acres              | 9.97             |
| Lot Dimensions         | 499x591x745x1145 |
| Garage Stalls          | 5                |
| School District        | 181              |
| Taxes                  | \$3,586          |
| Taxes with Assessments | \$3.616          |