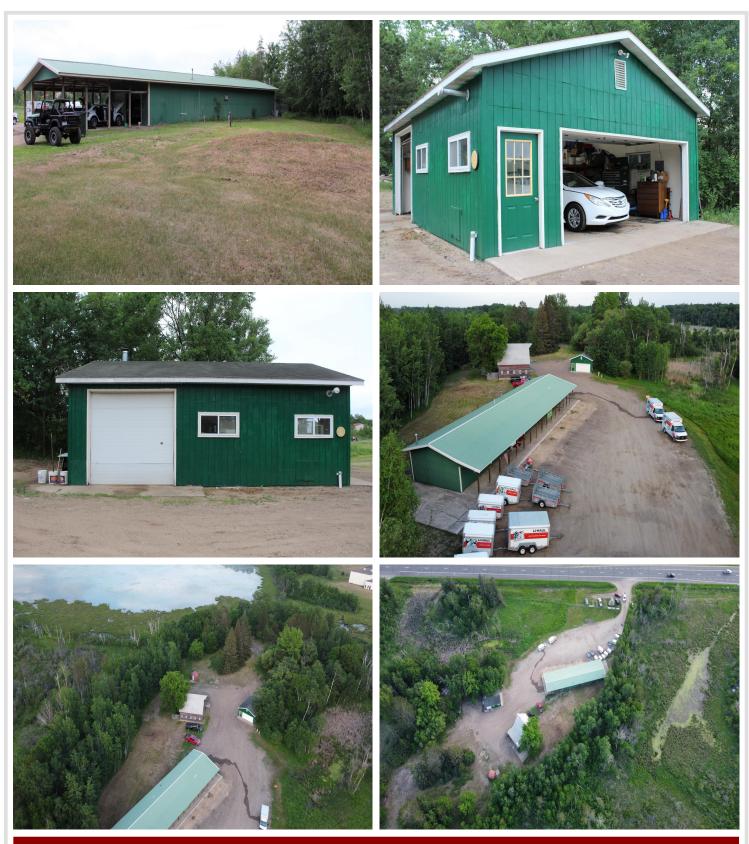

## **Description:**

Prime Commercial Opportunity on the Booming 371 Corridor!

Looking to expand your business in one of the fastest-growing areas in the Lakes Region? Don't miss this prime location right on the sought-after 371 corridor!

Key Features:

Almost 10 Acres Zoned - 233 - 3A COMMERCIAL PREFERENTIAL, Unorganized Territory

Room to grow – ample space for expansion

Full of character - a unique property with personality

Unbeatable location - centrally nestled between Baxter/Brainerd and Nisswa

## Additional Details:

| Year Built             | 1993             |
|------------------------|------------------|
| Lot Acres              | 9.97             |
| Lot Dimensions         | 499x591x745x1145 |
| Garage Stalls          | 5                |
| School District        | 181              |
| Taxes                  | \$3,586          |
| Taxes with Assessments | \$3.616          |